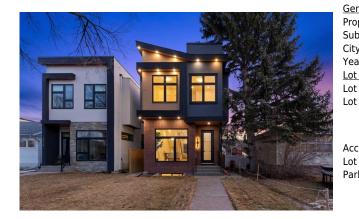

## 2911 4 Avenue, Calgary T2N 0R4

Roof:

Bedroom

Laundry

Bedroom

Walk-In Closet

| MLS®#:  | A2185453 | Area:   | Parkdale | Listing          | 01/06/25       | List Price: <b>\$1,149,900</b> |
|---------|----------|---------|----------|------------------|----------------|--------------------------------|
| Status: | Active   | County: | Calgary  | Date:<br>Change: | -\$30k, 26-Feb | Association: Fort McMurray     |

| <u>1</u>                                                         |                                                                            |                                                                                                                                                           | DOM                                                                                                                                                     |                                                                                                                                                                                                                                                       |
|------------------------------------------------------------------|----------------------------------------------------------------------------|-----------------------------------------------------------------------------------------------------------------------------------------------------------|---------------------------------------------------------------------------------------------------------------------------------------------------------|-------------------------------------------------------------------------------------------------------------------------------------------------------------------------------------------------------------------------------------------------------|
| Residential                                                      |                                                                            |                                                                                                                                                           | 105                                                                                                                                                     |                                                                                                                                                                                                                                                       |
| Detached                                                         |                                                                            |                                                                                                                                                           | <u>Layout</u>                                                                                                                                           |                                                                                                                                                                                                                                                       |
| Calgary                                                          | Finished Floor Area                                                        |                                                                                                                                                           | Beds:                                                                                                                                                   | 4 (3 1 )                                                                                                                                                                                                                                              |
| 2024                                                             | Abv Sqft:                                                                  | 1,906                                                                                                                                                     | Baths:                                                                                                                                                  | 3.5 (3 1)                                                                                                                                                                                                                                             |
|                                                                  | Low Sqft:                                                                  |                                                                                                                                                           | Style:                                                                                                                                                  | 2 Storey                                                                                                                                                                                                                                              |
| 3,078 sqft                                                       | Ttl Sqft:                                                                  | 1,906                                                                                                                                                     |                                                                                                                                                         |                                                                                                                                                                                                                                                       |
|                                                                  |                                                                            |                                                                                                                                                           | Parking                                                                                                                                                 |                                                                                                                                                                                                                                                       |
|                                                                  |                                                                            |                                                                                                                                                           | Ttl Park:                                                                                                                                               | 2                                                                                                                                                                                                                                                     |
|                                                                  |                                                                            |                                                                                                                                                           | Garage Sz:                                                                                                                                              | 2                                                                                                                                                                                                                                                     |
|                                                                  |                                                                            |                                                                                                                                                           | -                                                                                                                                                       |                                                                                                                                                                                                                                                       |
| Back Lane,Back Yard,Landscaped,Private<br>Double Garage Detached |                                                                            |                                                                                                                                                           |                                                                                                                                                         |                                                                                                                                                                                                                                                       |
|                                                                  | Residential<br>Detached<br>Calgary<br>2024<br>3,078 sqft<br>Back Lane,Back | Residential<br>Detached<br>Calgary <u>Finished Floor Art</u><br>2024 Abv Sqft:<br>Low Sqft:<br>3,078 sqft Ttl Sqft:<br>Back Lane,Back Yard,Landscaped,Pri | Residential   Detached   Calgary Finished Floor Area   2024 Abv Sqft: 1,906   Low Sqft: 3,078 sqft 1,906   Back Lane,Back Yard,Landscaped,Private 1,906 | Residential 105   Detached Layout   Calgary Finished Floor Area Beds:   2024 Abv Sqft: 1,906 Baths:   Low Sqft: 1,906 Style: Style:   3,078 sqft Ttl Sqft: 1,906 Parking   Ttl Park: Garage Sz: Back Lane,Back Yard,Landscaped,Private Variable State |