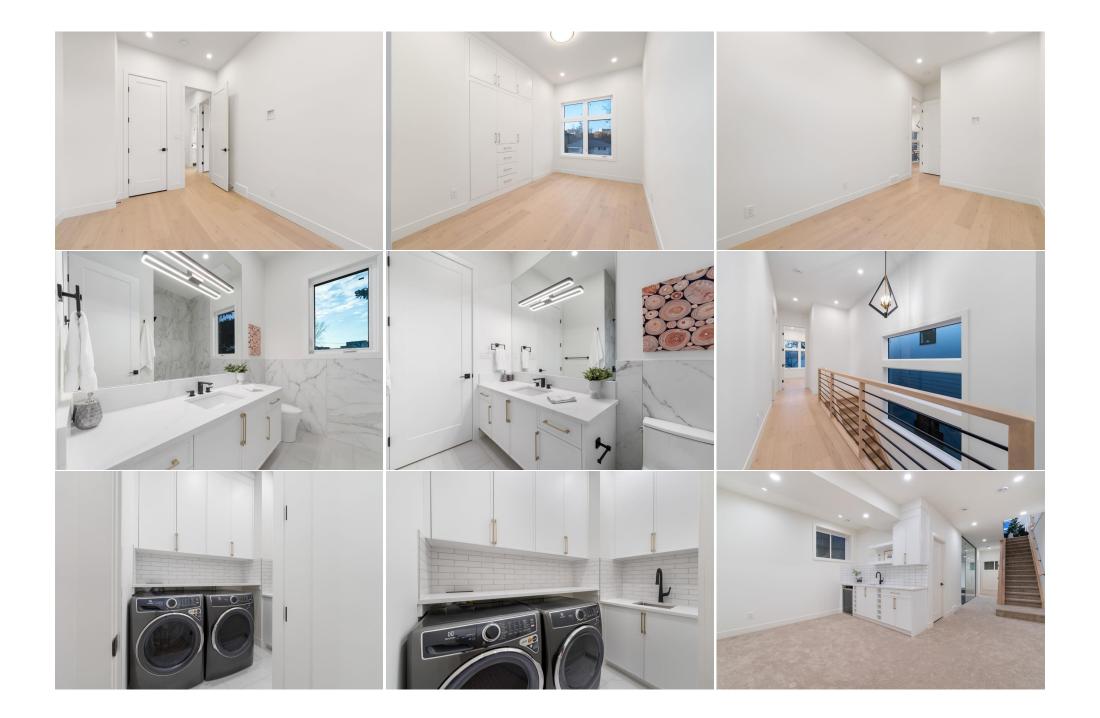

Bedroom

**Bedroom - Primary** 

**3pc Bathroom** 

Game Room

Utilities and Features

| Exercise Room                                   | Basement                                                                                                                                                                                                                                                                                                                           | 8`0" x 12`3"                                                                                                                                                                                                                                                                                                                                                                                                                      | Furnace/Utility Room<br>Legal/Tax/Financial                                                                                                                                                                                                                                                                                                                                       | Basement                                                                                                                                                                                                                                                                                                                                                                                                                                                                                                                                                                                                                | 8`0" x 8`2" |
|-------------------------------------------------|------------------------------------------------------------------------------------------------------------------------------------------------------------------------------------------------------------------------------------------------------------------------------------------------------------------------------------|-----------------------------------------------------------------------------------------------------------------------------------------------------------------------------------------------------------------------------------------------------------------------------------------------------------------------------------------------------------------------------------------------------------------------------------|-----------------------------------------------------------------------------------------------------------------------------------------------------------------------------------------------------------------------------------------------------------------------------------------------------------------------------------------------------------------------------------|-------------------------------------------------------------------------------------------------------------------------------------------------------------------------------------------------------------------------------------------------------------------------------------------------------------------------------------------------------------------------------------------------------------------------------------------------------------------------------------------------------------------------------------------------------------------------------------------------------------------------|-------------|
| Title:<br><b>Fee Simple</b><br>Legal Desc:      | 331AB                                                                                                                                                                                                                                                                                                                              | Zoning:<br><b>R-C2</b>                                                                                                                                                                                                                                                                                                                                                                                                            | Remarks                                                                                                                                                                                                                                                                                                                                                                           |                                                                                                                                                                                                                                                                                                                                                                                                                                                                                                                                                                                                                         |             |
| Pub Rmks:<br>Inclusions:<br>Property Listed By: | detail. Upon entering t<br>dining area leads to a o<br>floor-to-ceiling cabinet<br>kitchen is equipped wit<br>toe kick central vacuur<br>foot 4-panel sliding do<br>Upstairs, the engineero<br>additional wall jets, in-<br>laundry room with a sin<br>bedroom, a flex room/o<br>this home include a cen<br>system rough-in. Locat | hrough the front entry into a<br>culinary masterpiece: a stun<br>s, and top-of-the-line gourm<br>th stylish black Moen plumbi<br>n, and a garburator. The livit<br>or seamlessly connects indo<br>ed hardwood floors and 10' of<br>floor heating, a freestanding<br>hk complete the second floor<br>ym with a full-height glass<br>natral vacuum rough-in, speal<br>ed close to parks, trendy res<br>lemorial Drive and Crowchild | I by the grandeur of 10' cei<br>d with a waterfall, a quartz<br>in Jennair fridge, elegant B<br>osis water system, a Kohler<br>ustom-built Napoleon Gas f<br>owder room features a des<br>large primary suite boasts<br>generously sized bedrooms,<br>ilings and hydronic in-floor<br>d wine cooler. Enjoy the su<br>solar panels, EV charging in<br>h, the University of Calgary | quality finishes with meticulous attention to<br>lings spanning the main floor. The oversized<br>z countertop and backsplash, pristine white<br>osch gas range, and built-in microwave. The<br>sink, under-cabinet lighting, a rough-in for<br>fireplace with one-piece tile cladding. An 8-<br>igner sink with a custom gold faucet.<br>a custom ensuite with a rain shower head,<br>one with a walk-in closet, and a spacious<br>heating rough-in. It includes a fourth<br>unny SOUTH backyard. Additional features of<br>n the garage, A/C rough-in, and security<br>, SAIT, Children's and Foothills Hospital, with |             |