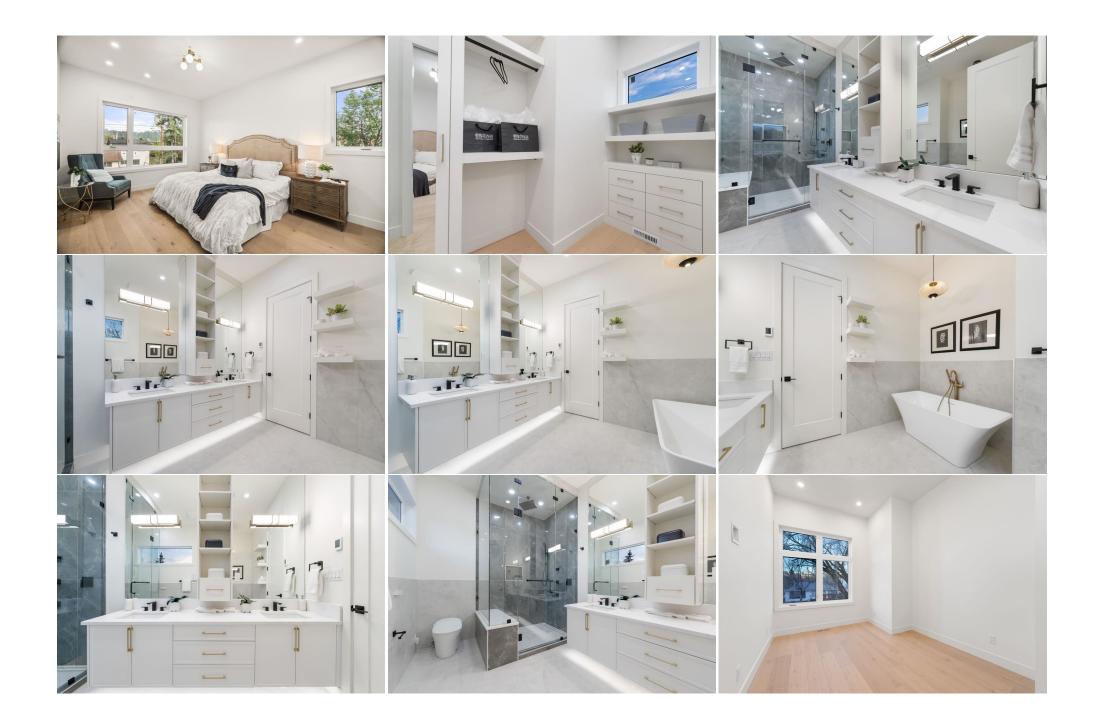

Bedroom

**Bedroom - Primary** 

**3pc Bathroom** 

Game Room

Utilities and Features

| Exercise Room                                   | Basement                                                                                                                                                                                                                                                                                                                           | 8`0" x 12`3"                                                                                                                                                                                                                                                                                                                                                                                                                      | Furnace/Utility Room<br>Legal/Tax/Financial                                                                                                                                                                                                                                                                                                                                       | Basement                                                                                                                                                                                                                                                                                                                                                                                                                                                                                                                                                                                                                | 8`0" x 8`2" |
|-------------------------------------------------|------------------------------------------------------------------------------------------------------------------------------------------------------------------------------------------------------------------------------------------------------------------------------------------------------------------------------------|-----------------------------------------------------------------------------------------------------------------------------------------------------------------------------------------------------------------------------------------------------------------------------------------------------------------------------------------------------------------------------------------------------------------------------------|-----------------------------------------------------------------------------------------------------------------------------------------------------------------------------------------------------------------------------------------------------------------------------------------------------------------------------------------------------------------------------------|-------------------------------------------------------------------------------------------------------------------------------------------------------------------------------------------------------------------------------------------------------------------------------------------------------------------------------------------------------------------------------------------------------------------------------------------------------------------------------------------------------------------------------------------------------------------------------------------------------------------------|-------------|
| Title:<br><b>Fee Simple</b><br>Legal Desc:      | 331AB                                                                                                                                                                                                                                                                                                                              | Zoning:<br><b>R-C2</b>                                                                                                                                                                                                                                                                                                                                                                                                            | Remarks                                                                                                                                                                                                                                                                                                                                                                           |                                                                                                                                                                                                                                                                                                                                                                                                                                                                                                                                                                                                                         |             |
| Pub Rmks:<br>Inclusions:<br>Property Listed By: | detail. Upon entering t<br>dining area leads to a o<br>floor-to-ceiling cabinet<br>kitchen is equipped wit<br>toe kick central vacuur<br>foot 4-panel sliding do<br>Upstairs, the engineero<br>additional wall jets, in-<br>laundry room with a sin<br>bedroom, a flex room/o<br>this home include a cen<br>system rough-in. Locat | hrough the front entry into a<br>culinary masterpiece: a stun<br>s, and top-of-the-line gourm<br>th stylish black Moen plumbi<br>n, and a garburator. The livit<br>or seamlessly connects indo<br>ed hardwood floors and 10' of<br>floor heating, a freestanding<br>hk complete the second floor<br>ym with a full-height glass<br>natral vacuum rough-in, speal<br>ed close to parks, trendy res<br>lemorial Drive and Crowchild | I by the grandeur of 10' cei<br>d with a waterfall, a quartz<br>in Jennair fridge, elegant B<br>osis water system, a Kohler<br>ustom-built Napoleon Gas f<br>owder room features a des<br>large primary suite boasts<br>generously sized bedrooms,<br>ilings and hydronic in-floor<br>d wine cooler. Enjoy the su<br>solar panels, EV charging in<br>h, the University of Calgary | quality finishes with meticulous attention to<br>lings spanning the main floor. The oversized<br>z countertop and backsplash, pristine white<br>osch gas range, and built-in microwave. The<br>sink, under-cabinet lighting, a rough-in for<br>fireplace with one-piece tile cladding. An 8-<br>igner sink with a custom gold faucet.<br>a custom ensuite with a rain shower head,<br>one with a walk-in closet, and a spacious<br>heating rough-in. It includes a fourth<br>unny SOUTH backyard. Additional features of<br>n the garage, A/C rough-in, and security<br>, SAIT, Children's and Foothills Hospital, with |             |