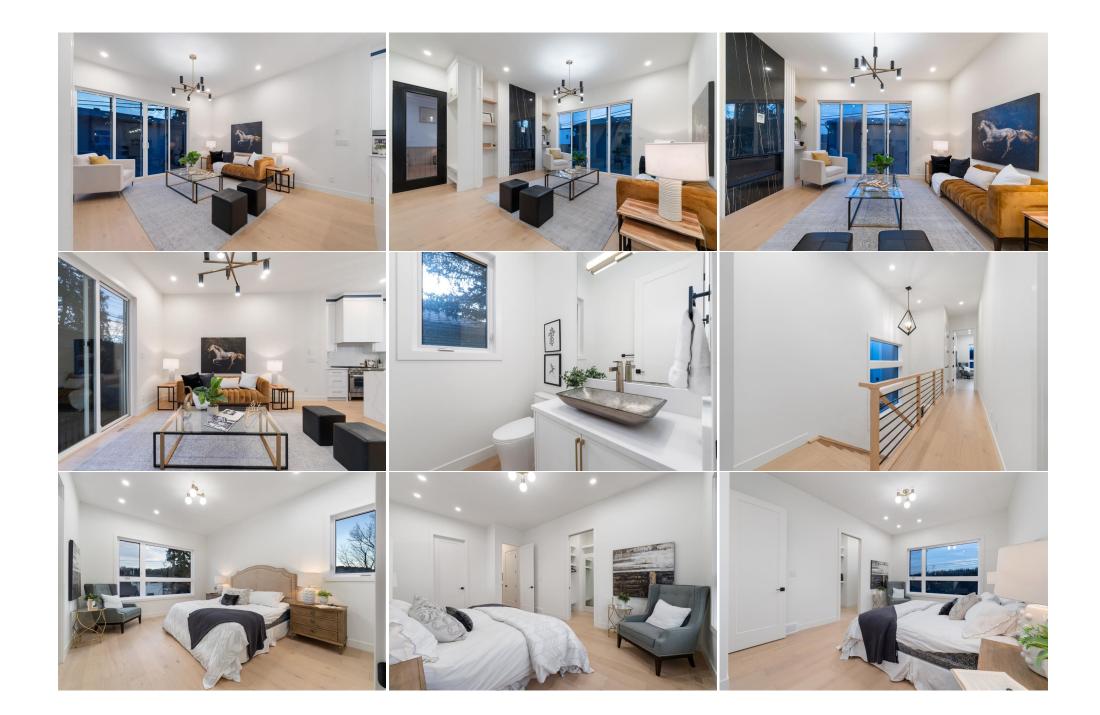

Second

Second

Second

Basement

8`5" x 16`4"

5`3" x 8`3"

5`7" x 11`7"

12`5" x 12`7"

Second

Second

Basement

Basement

9`3" x 12`2"

12`3" x 17`8"

14`10" x 18`0"

8`0" x 5`1"

Bedroom

**Bedroom - Primary** 

**3pc Bathroom** 

Game Room

Utilities and Features

| Exercise Room                                   | Basement                                                                                                                                                                                                                                                                                                                           | 8`0" x 12`3"                                                                                                                                                                                                                                                                                                                                                                                                                      | Furnace/Utility Room<br>Legal/Tax/Financial                                                                                                                                                                                                                                                                                                                                       | Basement                                                                                                                                                                                                                                                                                                                                                                                                                                                                                                                                                                                                                | 8`0" x 8`2" |
|-------------------------------------------------|------------------------------------------------------------------------------------------------------------------------------------------------------------------------------------------------------------------------------------------------------------------------------------------------------------------------------------|-----------------------------------------------------------------------------------------------------------------------------------------------------------------------------------------------------------------------------------------------------------------------------------------------------------------------------------------------------------------------------------------------------------------------------------|-----------------------------------------------------------------------------------------------------------------------------------------------------------------------------------------------------------------------------------------------------------------------------------------------------------------------------------------------------------------------------------|-------------------------------------------------------------------------------------------------------------------------------------------------------------------------------------------------------------------------------------------------------------------------------------------------------------------------------------------------------------------------------------------------------------------------------------------------------------------------------------------------------------------------------------------------------------------------------------------------------------------------|-------------|
| Title:<br><b>Fee Simple</b><br>Legal Desc:      | 331AB                                                                                                                                                                                                                                                                                                                              | Zoning:<br><b>R-C2</b>                                                                                                                                                                                                                                                                                                                                                                                                            | Remarks                                                                                                                                                                                                                                                                                                                                                                           |                                                                                                                                                                                                                                                                                                                                                                                                                                                                                                                                                                                                                         |             |
| Pub Rmks:<br>Inclusions:<br>Property Listed By: | detail. Upon entering t<br>dining area leads to a o<br>floor-to-ceiling cabinet<br>kitchen is equipped wit<br>toe kick central vacuur<br>foot 4-panel sliding do<br>Upstairs, the engineero<br>additional wall jets, in-<br>laundry room with a sin<br>bedroom, a flex room/o<br>this home include a cen<br>system rough-in. Locat | hrough the front entry into a<br>culinary masterpiece: a stun<br>s, and top-of-the-line gourm<br>th stylish black Moen plumbi<br>n, and a garburator. The livit<br>or seamlessly connects indo<br>ed hardwood floors and 10' of<br>floor heating, a freestanding<br>hk complete the second floor<br>ym with a full-height glass<br>natral vacuum rough-in, speal<br>ed close to parks, trendy res<br>lemorial Drive and Crowchild | I by the grandeur of 10' cei<br>d with a waterfall, a quartz<br>in Jennair fridge, elegant B<br>osis water system, a Kohler<br>ustom-built Napoleon Gas f<br>owder room features a des<br>large primary suite boasts<br>generously sized bedrooms,<br>ilings and hydronic in-floor<br>d wine cooler. Enjoy the su<br>solar panels, EV charging in<br>h, the University of Calgary | quality finishes with meticulous attention to<br>lings spanning the main floor. The oversized<br>z countertop and backsplash, pristine white<br>osch gas range, and built-in microwave. The<br>sink, under-cabinet lighting, a rough-in for<br>fireplace with one-piece tile cladding. An 8-<br>igner sink with a custom gold faucet.<br>a custom ensuite with a rain shower head,<br>one with a walk-in closet, and a spacious<br>heating rough-in. It includes a fourth<br>unny SOUTH backyard. Additional features of<br>n the garage, A/C rough-in, and security<br>, SAIT, Children's and Foothills Hospital, with |             |