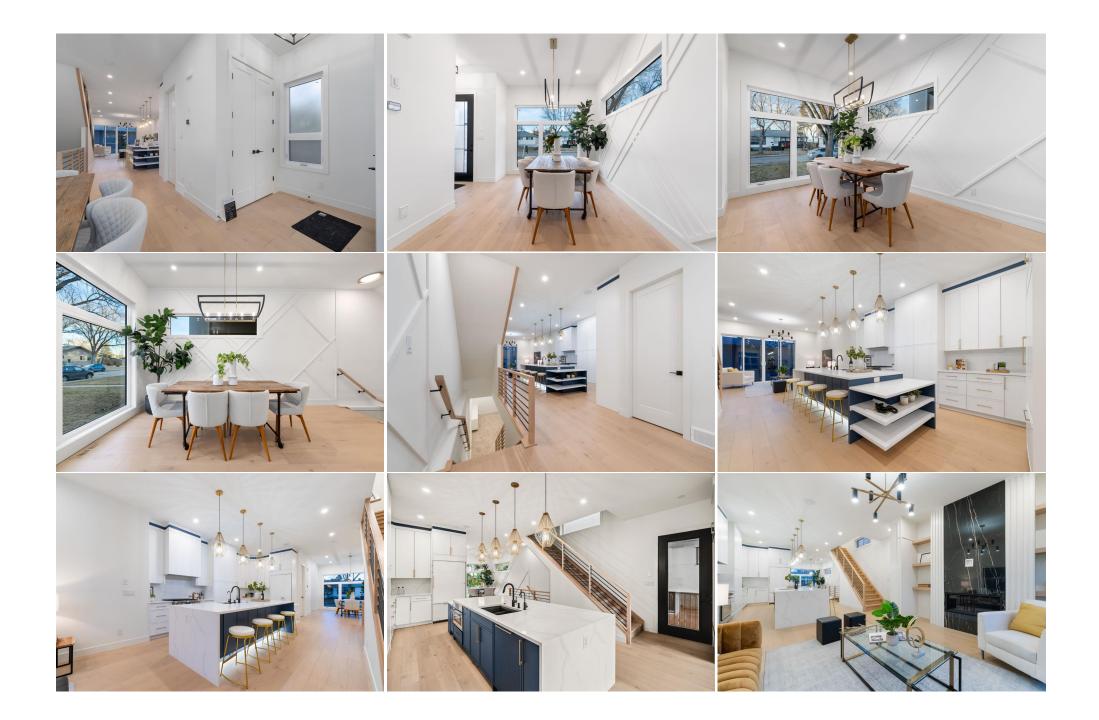

Asphalt Shingle Construction: Heating: In Floor, In Floor Roughed-In, Fireplace(s), Forced Brick,Concrete,Stucco,Wood Frame Air Flooring: Sewer: Carpet,Ceramic Tile,Hardwood Ext Feat: **Private Entrance, Private Yard** Water Source: Fnd/Bsmt: **Poured Concrete** Kitchen Appl: Bar Fridge, Dishwasher, Dryer, Garage Control(s), Garburator, Gas Range, Microwave, Range Hood, Refrigerator, Washer Int Feat: Built-in Features, Double Vanity, High Ceilings, Kitchen Island, No Animal Home, No Smoking Home, Open Floorplan, Quartz Counters, Walk-In Closet(s), Wet Bar, Wired for Sound Utilities: **Room Information** Room Level **Dimensions** Room Level **Dimensions Dining Room** Main 16`4" x 10`1" 2pc Bathroom Main 5`1" x 5`8" Kitchen Main 18`1" x 14`5" Living Room Main 15`4" x 15`7" 4pc Bathroom Second 8`5" x 8`1" 5pc Ensuite bath Second 10`6" x 13`3"

Bedroom

**Bedroom - Primary** 

**3pc Bathroom** 

Game Room

Utilities and Features

| Exercise Room                                   | Basement                                                                                                                                                                                                                                                                                                                           | 8`0" x 12`3"                                                                                                                                                                                                                                                                                                                                                                                                                      | Furnace/Utility Room<br>Legal/Tax/Financial                                                                                                                                                                                                                                                                                                                                       | Basement                                                                                                                                                                                                                                                                                                                                                                                                                                                                                                                                                                                                                | 8`0" x 8`2" |
|-------------------------------------------------|------------------------------------------------------------------------------------------------------------------------------------------------------------------------------------------------------------------------------------------------------------------------------------------------------------------------------------|-----------------------------------------------------------------------------------------------------------------------------------------------------------------------------------------------------------------------------------------------------------------------------------------------------------------------------------------------------------------------------------------------------------------------------------|-----------------------------------------------------------------------------------------------------------------------------------------------------------------------------------------------------------------------------------------------------------------------------------------------------------------------------------------------------------------------------------|-------------------------------------------------------------------------------------------------------------------------------------------------------------------------------------------------------------------------------------------------------------------------------------------------------------------------------------------------------------------------------------------------------------------------------------------------------------------------------------------------------------------------------------------------------------------------------------------------------------------------|-------------|
| Title:<br><b>Fee Simple</b><br>Legal Desc:      | 331AB                                                                                                                                                                                                                                                                                                                              | Zoning:<br><b>R-C2</b>                                                                                                                                                                                                                                                                                                                                                                                                            | Remarks                                                                                                                                                                                                                                                                                                                                                                           |                                                                                                                                                                                                                                                                                                                                                                                                                                                                                                                                                                                                                         |             |
| Pub Rmks:<br>Inclusions:<br>Property Listed By: | detail. Upon entering t<br>dining area leads to a o<br>floor-to-ceiling cabinet<br>kitchen is equipped wit<br>toe kick central vacuur<br>foot 4-panel sliding do<br>Upstairs, the engineero<br>additional wall jets, in-<br>laundry room with a sin<br>bedroom, a flex room/o<br>this home include a cen<br>system rough-in. Locat | hrough the front entry into a<br>culinary masterpiece: a stun<br>s, and top-of-the-line gourm<br>th stylish black Moen plumbi<br>n, and a garburator. The livit<br>or seamlessly connects indo<br>ed hardwood floors and 10' of<br>floor heating, a freestanding<br>hk complete the second floor<br>ym with a full-height glass<br>natral vacuum rough-in, speal<br>ed close to parks, trendy res<br>lemorial Drive and Crowchild | I by the grandeur of 10' cei<br>d with a waterfall, a quartz<br>in Jennair fridge, elegant B<br>osis water system, a Kohler<br>ustom-built Napoleon Gas f<br>owder room features a des<br>large primary suite boasts<br>generously sized bedrooms,<br>ilings and hydronic in-floor<br>d wine cooler. Enjoy the su<br>solar panels, EV charging in<br>h, the University of Calgary | quality finishes with meticulous attention to<br>lings spanning the main floor. The oversized<br>z countertop and backsplash, pristine white<br>osch gas range, and built-in microwave. The<br>sink, under-cabinet lighting, a rough-in for<br>fireplace with one-piece tile cladding. An 8-<br>igner sink with a custom gold faucet.<br>a custom ensuite with a rain shower head,<br>one with a walk-in closet, and a spacious<br>heating rough-in. It includes a fourth<br>unny SOUTH backyard. Additional features of<br>n the garage, A/C rough-in, and security<br>, SAIT, Children's and Foothills Hospital, with |             |