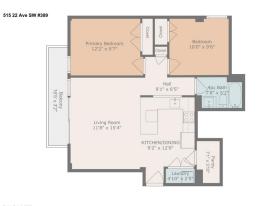

Utilities and Features

| Roof:<br>Heating: <b>Baseboard</b><br>Sewer:<br>Ext Feat: <b>Balcony</b>  |  |                                                                                                                                          |                                                                                   | Construction:<br><b>Concrete</b><br>Flooring:<br><b>Carpet,Ceramic Tile,Hardwo</b><br>Water Source:<br>Fnd/Bsmt: | od                                   |                                                            |  |  |  |
|---------------------------------------------------------------------------|--|------------------------------------------------------------------------------------------------------------------------------------------|-----------------------------------------------------------------------------------|------------------------------------------------------------------------------------------------------------------|--------------------------------------|------------------------------------------------------------|--|--|--|
| Kitchen Appl:<br>Int Feat:<br>Utilities:                                  |  | Built-In Oven,Dishwasher,Electric Cooktop,Refrigerator,Washer/Dryer Stacked,Window Coverings<br>Granite Counters,No Smoking Home,Storage |                                                                                   |                                                                                                                  |                                      |                                                            |  |  |  |
|                                                                           |  |                                                                                                                                          |                                                                                   | Room Information                                                                                                 |                                      |                                                            |  |  |  |
| <u>Room</u><br>Living Room<br>Bedroom - Primary<br>4pc Bathroom<br>Pantry |  | <u>Level</u><br>Main<br>Main<br>Main<br>Main                                                                                             | <u>Dimensions</u><br>15`4" x 11`8"<br>12`2" x 9`7"<br>7`8" x 5`2"<br>7`1" x 3`10" | <u>Room</u><br>Kitchen With Eating Area<br>Bedroom<br>Laundry                                                    | <u>Level</u><br>Main<br>Main<br>Main | Dimensions<br>12`0" x 9`2"<br>10`0" x 9`6"<br>4`10" x 2`5" |  |  |  |
|                                                                           |  |                                                                                                                                          |                                                                                   | Legal/Tax/Financial                                                                                              |                                      |                                                            |  |  |  |
| Condo Fee:<br><b>\$547</b>                                                |  |                                                                                                                                          | Title:<br>Fee Simple                                                              |                                                                                                                  | Zoning:<br><b>M-C2</b>               |                                                            |  |  |  |

## Date: Oct 4, 2024 Property Type: Apartment Main Rioo: 7273 ag 16 67.54 ag m2 Total RMS: 727 ag 16 67.54 ag m2

Sean Cochlar