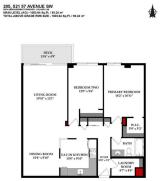

| Roof:<br>Heating:<br>Sewer:<br>Ext Feat: | Flat<br>Baseboard<br>Balcony |                   |                                       | Construction:<br>Brick,Concrete<br>Flooring:<br>Carpet,Tile,Vinyl Plank<br>Water Source:<br>Fnd/Bsmt: |         |                |
|------------------------------------------|------------------------------|-------------------|---------------------------------------|-------------------------------------------------------------------------------------------------------|---------|----------------|
| Kitchen Appl:                            |                              | Dishwasher,Electr | ic Stove,Range Hood,Refrigerator,Wind |                                                                                                       |         |                |
| Int Feat:<br>Utilities:                  |                              | Laminate Counters | s,Storage,Walk-In Closet(s)           | -                                                                                                     |         |                |
|                                          |                              |                   |                                       | Room Information                                                                                      |         |                |
| Room                                     |                              | Level             | Dimensions                            | Room                                                                                                  | Level   | Dimensions     |
| Living Room                              |                              | Main              | 65`1" x 39`8"                         | Eat in Kitchen                                                                                        | Main    | 32`10" x 32`3" |
| Dining Room                              |                              | Main              | 33`11" x 32`3"                        | Bedroom - Primary                                                                                     | Main    | 46`6" x 35`10" |
| Walk-In Closet                           | t                            | Main              | 18`10" x 17`0"                        | Bedroom                                                                                               | Main    | 39`4" x 30`11" |
| 4pc Bathroom                             |                              | Main              | 29`0" x 16`5"                         | Storage                                                                                               | Main    | 28`2" x 18`10" |
| Foyer                                    |                              | Main              | 35`0" x 11`3"                         |                                                                                                       |         |                |
|                                          |                              |                   |                                       | Legal/Tax/Financial                                                                                   |         |                |
| Condo Fee:                               |                              |                   | Title:                                |                                                                                                       | Zoning: |                |