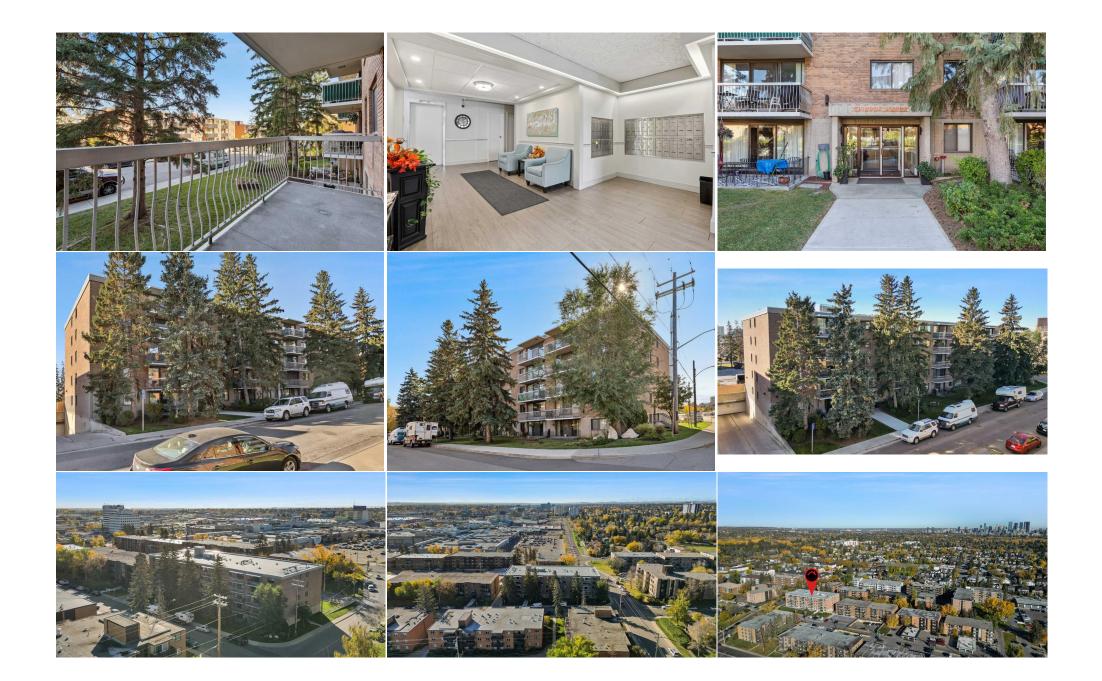

| \$588                                           | Fee Simple M-C2   Fee Freq: Monthly                                                                                                                                                                                                                                                                                                                                                                                                                                                                                                                                                                                                                                                                                                                                                                                                                                                                                                                                                                                                                                                                                                                                                                                                                                                                                                                                                                                                                                                                                                                                                                                                                                                                                                                                                                                                                                                                                             |
|-------------------------------------------------|---------------------------------------------------------------------------------------------------------------------------------------------------------------------------------------------------------------------------------------------------------------------------------------------------------------------------------------------------------------------------------------------------------------------------------------------------------------------------------------------------------------------------------------------------------------------------------------------------------------------------------------------------------------------------------------------------------------------------------------------------------------------------------------------------------------------------------------------------------------------------------------------------------------------------------------------------------------------------------------------------------------------------------------------------------------------------------------------------------------------------------------------------------------------------------------------------------------------------------------------------------------------------------------------------------------------------------------------------------------------------------------------------------------------------------------------------------------------------------------------------------------------------------------------------------------------------------------------------------------------------------------------------------------------------------------------------------------------------------------------------------------------------------------------------------------------------------------------------------------------------------------------------------------------------------|
| Legal Desc:                                     | 7710418 Remarks                                                                                                                                                                                                                                                                                                                                                                                                                                                                                                                                                                                                                                                                                                                                                                                                                                                                                                                                                                                                                                                                                                                                                                                                                                                                                                                                                                                                                                                                                                                                                                                                                                                                                                                                                                                                                                                                                                                 |
| Pub Rmks:<br>Inclusions:<br>Property Listed By: | Conveniently located just 2 blocks from Chinook Centre, this unit has over 1000 square feet and has many brand-new updates including all new flooring, new paint throughout, a refinished bathtub and more. "Chinook Manor" offers peaceful living for those 40+ in a quiet amenity rich five storey concrete building with an elevator. Inside this second-floor residence the brand-new vinyl plank flooring, and spotless fresh painted white walls offer a feeling of new and modern. The large eat in kitchen has white painted cabinets in abundance, plenty of counter space a brand new range hood, brand new light fixture and new tile flooring. There is also a dining area outside the kitchen and a large living area with many possible seating arrangements. There is a large balcony off the living area and its huge patio door. The two newly re-carpeted bedrooms are both quite generous, with the primary offering a walk-in closet. The shared bath shows off a newer vanity, new tile and a newly refinished tub enclosure complete with new shower head. A large storage area allows for even more in suite storage. A shared laundry in the amenity area allows you to do your laundry without leaving the building. Extra storage is no problem with a large storage locker in the basement amenity area. A fitness room, billiard room, social room and workshop round out the activity areas that this community minded building offers. Indoor parking is available for \$50 per month (subject to availability) with additional abundant outdoor and street parking ready first come first served. Unfortunately for those of you with fur babies there are no pets allowed in this building. With a relatively low condo fee of \$587 per month and all this to offer at a low price, there is fantastic value here. Come and see for yourself today! n/a Coldwell Banker Home Smart Real Estate |