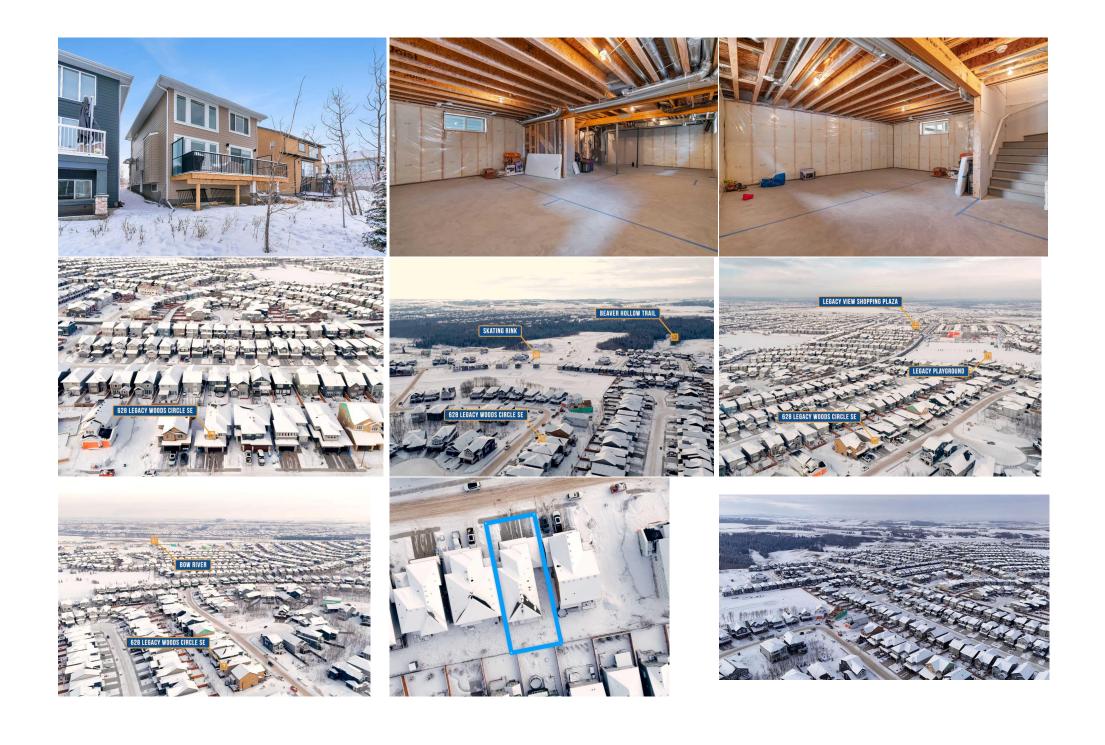

## 628 LEGACY WOODS Circle, Calgary T2X5A8

| MLS®#:  | A2185516 | Area:   | Legacy  | Listing<br>Date:                                                     | 01/06/25     |                                           | List Price: | \$949,900                        |       |                                       |                     |
|---------|----------|---------|---------|----------------------------------------------------------------------|--------------|-------------------------------------------|-------------|----------------------------------|-------|---------------------------------------|---------------------|
| Status: | Active   | County: | Calgary | Change:                                                              | None         |                                           | Associatio  | n: Fort McMurray                 |       |                                       |                     |
|         |          |         |         | General Info<br>Prop Type:<br>Sub Type:<br>City/Town:<br>Year Built: |              | Residentia<br>Detached<br>Calgary<br>2022 | I           | Finished Floor Area<br>Abv Sqft: | 2,385 | DOM<br>4<br>Layout<br>Beds:<br>Baths: | 4 (4 )<br>3.0 (3 0) |
|         |          | in f    |         | <u>Lot Informa</u><br>Lot Sz Ar:<br>Lot Shape:                       | <u>ILION</u> | 5,252 sqft                                |             | Low Sqft:<br>Ttl Sqft:           | 2,385 | Style:<br><u>Parking</u><br>Ttl Park: | 2 Storey            |
|         |          |         |         | Access:<br>Lot Feat:<br>Park Feat:                                   |              | Rectangula<br>Triple Gara                 |             | ed                               |       | Garage Sz:                            | 3                   |

| Walk-In Closet           | Upper                                                                                                                                                                                                | 22`2" x 30`11"                                                                                                                                                                                                                                                                                                                                                                                                                                                                                                                                                                                                                                                                                                                                                                                                                                                                                                                                                                                                                                                                                                                                                                                                                                                                                                                                                                                                                                                                                                                                                                                                                                                                                |  |  |  |  |  |  |  |
|--------------------------|------------------------------------------------------------------------------------------------------------------------------------------------------------------------------------------------------|-----------------------------------------------------------------------------------------------------------------------------------------------------------------------------------------------------------------------------------------------------------------------------------------------------------------------------------------------------------------------------------------------------------------------------------------------------------------------------------------------------------------------------------------------------------------------------------------------------------------------------------------------------------------------------------------------------------------------------------------------------------------------------------------------------------------------------------------------------------------------------------------------------------------------------------------------------------------------------------------------------------------------------------------------------------------------------------------------------------------------------------------------------------------------------------------------------------------------------------------------------------------------------------------------------------------------------------------------------------------------------------------------------------------------------------------------------------------------------------------------------------------------------------------------------------------------------------------------------------------------------------------------------------------------------------------------|--|--|--|--|--|--|--|
|                          |                                                                                                                                                                                                      | Legal/Tax/Financial                                                                                                                                                                                                                                                                                                                                                                                                                                                                                                                                                                                                                                                                                                                                                                                                                                                                                                                                                                                                                                                                                                                                                                                                                                                                                                                                                                                                                                                                                                                                                                                                                                                                           |  |  |  |  |  |  |  |
| Title:                   |                                                                                                                                                                                                      | Zoning:                                                                                                                                                                                                                                                                                                                                                                                                                                                                                                                                                                                                                                                                                                                                                                                                                                                                                                                                                                                                                                                                                                                                                                                                                                                                                                                                                                                                                                                                                                                                                                                                                                                                                       |  |  |  |  |  |  |  |
| Fee Simple               |                                                                                                                                                                                                      | R-G                                                                                                                                                                                                                                                                                                                                                                                                                                                                                                                                                                                                                                                                                                                                                                                                                                                                                                                                                                                                                                                                                                                                                                                                                                                                                                                                                                                                                                                                                                                                                                                                                                                                                           |  |  |  |  |  |  |  |
| Legal Desc:              | 2210654                                                                                                                                                                                              |                                                                                                                                                                                                                                                                                                                                                                                                                                                                                                                                                                                                                                                                                                                                                                                                                                                                                                                                                                                                                                                                                                                                                                                                                                                                                                                                                                                                                                                                                                                                                                                                                                                                                               |  |  |  |  |  |  |  |
|                          |                                                                                                                                                                                                      | Remarks                                                                                                                                                                                                                                                                                                                                                                                                                                                                                                                                                                                                                                                                                                                                                                                                                                                                                                                                                                                                                                                                                                                                                                                                                                                                                                                                                                                                                                                                                                                                                                                                                                                                                       |  |  |  |  |  |  |  |
| Pub Rmks:<br>Inclusions: | and functionality, off<br>floor), generous bonu<br>ensure convenience a<br>ambiance, IN BUILT S<br>countertops, top-of-t<br>and entertain on the<br>provides flexibility fo<br>modern living, from e | Welcome to The woods in Legacy's esteemed community. Nestled on a spacious traditional lot, This stunning TRIPLE CAR GARAGE home is a perfect blend of luxury<br>and functionality, offering an expansive layout that caters to modern family living. Boasting 4 spacious bedrooms (1 main floor bedroom), a versatile den (main<br>floor), generous bonus room, AIR CONDITIONED with SIDE ENTRANCE to the basement this residence is designed to meet all your needs. The 3 full bathrooms<br>ensure convenience and comfort for the entire household. Step into the heart of the home, where the open-to-above living area creates an airy and grand<br>ambiance, IN BUILT SPEAKERS in the living room with wiring done for the speakers in the patio. The upgraded kitchen is a chef's dream, showcasing sleek quartz<br>countertops, top-of-the-line finishes, and a huge walk-in pantry to store all your essentials. Main floor bedroom, den and a full washroom completes the floor. Relax<br>and entertain on the full home width deck that spans the back of the home, offering ample space for outdoor gatherings. The side entrance to the basement<br>provides flexibility for future development, whether for personal use or rental potential. This thoughtfully designed home offers everything you could desire for<br>modern living, from elegant upgrades to practical features that cater to your lifestyle. This community features schools for all ages, one school is coming up with<br>close proximity to the home as well as a shopping center with good selection of shops ,restaurants and a huge 300-acre environmental reserve. A must see!!!<br>NA<br>CIR Realty |  |  |  |  |  |  |  |