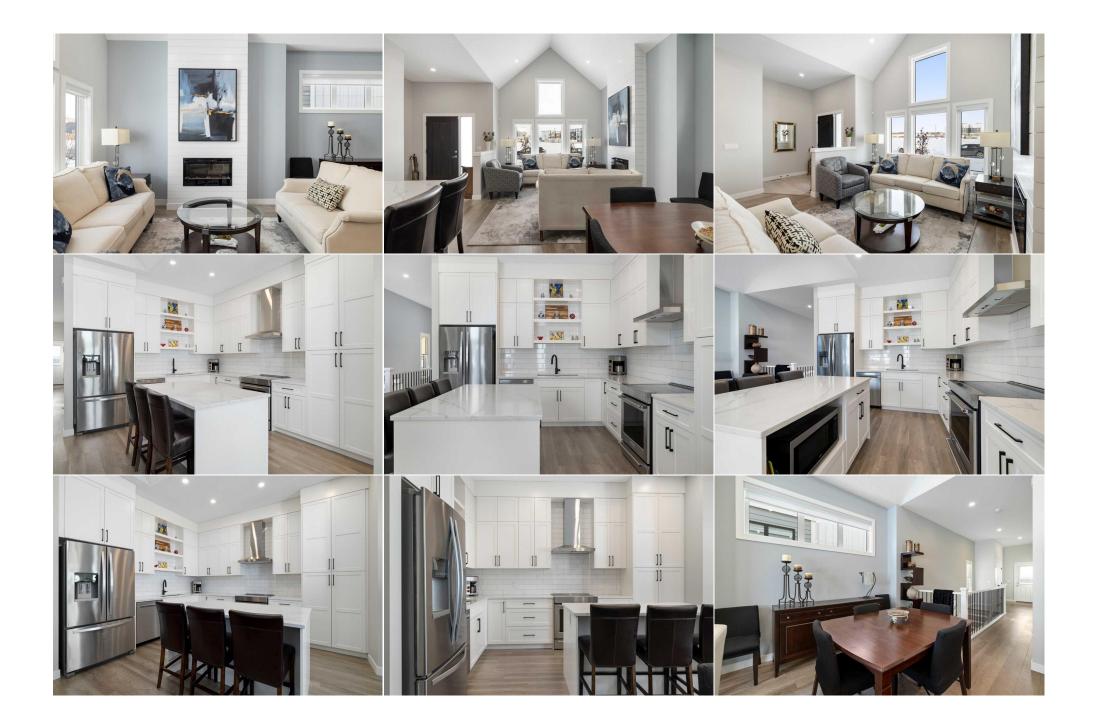

| <u>Room</u><br>2pc Bathroom<br>Bedroom - Primary<br>Kitchen<br>4pc Bathroom<br>Bedroom<br>Furnace/Utility Room | <u>Level</u><br>Main<br>Main<br>Basement<br>Basement<br>Basement                                                                                                                                                                                                                                                                                                                                                                                                                                                                                                                                                                                                                                                                                                                                                                                                                                                                                                                                                                                                                                                                                                                                                                                                                                                                                                                                                                                                                                                                                                                                                                                                                                                                                                                                    | Dimensions<br>3`4" x 7`7"<br>11`8" x 11`11"<br>11`8" x 13`8"<br>8`3" x 4`11"<br>8`10" x 12`0"<br>5`8" x 7`0" | Room<br>4pc Ensuite bath<br>Dining Room<br>Living Room<br>Bedroom<br>Game Room<br>Legal/Tax/Financial | <u>Level</u><br>Main<br>Main<br>Main<br>Basement<br>Basement | Dimensions<br>7`9" x 8`2"<br>8`3" x 12`10"<br>15`4" x 10`11"<br>10`7" x 14`5"<br>18`5" x 23`3" |  |
|----------------------------------------------------------------------------------------------------------------|-----------------------------------------------------------------------------------------------------------------------------------------------------------------------------------------------------------------------------------------------------------------------------------------------------------------------------------------------------------------------------------------------------------------------------------------------------------------------------------------------------------------------------------------------------------------------------------------------------------------------------------------------------------------------------------------------------------------------------------------------------------------------------------------------------------------------------------------------------------------------------------------------------------------------------------------------------------------------------------------------------------------------------------------------------------------------------------------------------------------------------------------------------------------------------------------------------------------------------------------------------------------------------------------------------------------------------------------------------------------------------------------------------------------------------------------------------------------------------------------------------------------------------------------------------------------------------------------------------------------------------------------------------------------------------------------------------------------------------------------------------------------------------------------------------|--------------------------------------------------------------------------------------------------------------|-------------------------------------------------------------------------------------------------------|--------------------------------------------------------------|------------------------------------------------------------------------------------------------|--|
| <br>Title:                                                                                                     |                                                                                                                                                                                                                                                                                                                                                                                                                                                                                                                                                                                                                                                                                                                                                                                                                                                                                                                                                                                                                                                                                                                                                                                                                                                                                                                                                                                                                                                                                                                                                                                                                                                                                                                                                                                                     | Zoning:                                                                                                      |                                                                                                       |                                                              |                                                                                                |  |
| Fee Simple                                                                                                     |                                                                                                                                                                                                                                                                                                                                                                                                                                                                                                                                                                                                                                                                                                                                                                                                                                                                                                                                                                                                                                                                                                                                                                                                                                                                                                                                                                                                                                                                                                                                                                                                                                                                                                                                                                                                     | NC                                                                                                           |                                                                                                       |                                                              |                                                                                                |  |
| Legal Desc:                                                                                                    | 2211421                                                                                                                                                                                                                                                                                                                                                                                                                                                                                                                                                                                                                                                                                                                                                                                                                                                                                                                                                                                                                                                                                                                                                                                                                                                                                                                                                                                                                                                                                                                                                                                                                                                                                                                                                                                             |                                                                                                              | Remarks                                                                                               |                                                              |                                                                                                |  |
| Pub Rmks:<br>Inclusions:<br>Property Listed By:                                                                | OPEN HOUSE SATURDAY, FEBRUARY 1st Noon-2:00pm Welcome Home to this beautiful EXECUTIVE BUNGALOW-END UNIT - with NO CONDO FEES! This stunning<br>Partner's Development built bungalow offers over 1950 sqft of professionally designed living space, with comfort, style, and quality craftmanship throughout. The<br>open-concept layout with soaring vaulted ceilings and cozy fireplace creates a bright, airy atmosphere, ideal for both relaxation and entertaining. At the heart of<br>the home is a gorgeous high-end kitchen that's a chef's dream. Featuring ample storage, quartz countertops and a large island with seating, it's perfect for<br>preparing meals or hosting friends and family. Premium finishes include custom shelving, a sleek backsplash, stunning cabinetry, and upgraded black fixtures. On<br>the main floor, the primary bedroom provides a peaceful retreat, complete with a 4-piece ensuite featuring a dual vanity, a large walk-in closet, and ample space for<br>your personal touches. A convenient main-floor laundry and powder room are also located nearby. The basement includes an expansive rec/family room - ideal for<br>movie nights or game days - plus two additional bedrooms and a full bath, making it perfect for guests. Outside, the fully landscaped yard offers a peaceful haven,<br>complete with room for a BBQ and seating area, perfect for summer relaxation. This home comes fully equipped with triple-pane windows, tankless water heater<br>and an energy-efficient boiler/hot water fed furnace, offering both convenience and sustainability. Achieving the coveted Built Green-Gold rating, it's as eco-<br>conscious as it is stunning. Call your favourite Realtor to set up a showing.<br>n/a<br>Royal LePage Benchmark |                                                                                                              |                                                                                                       |                                                              |                                                                                                |  |