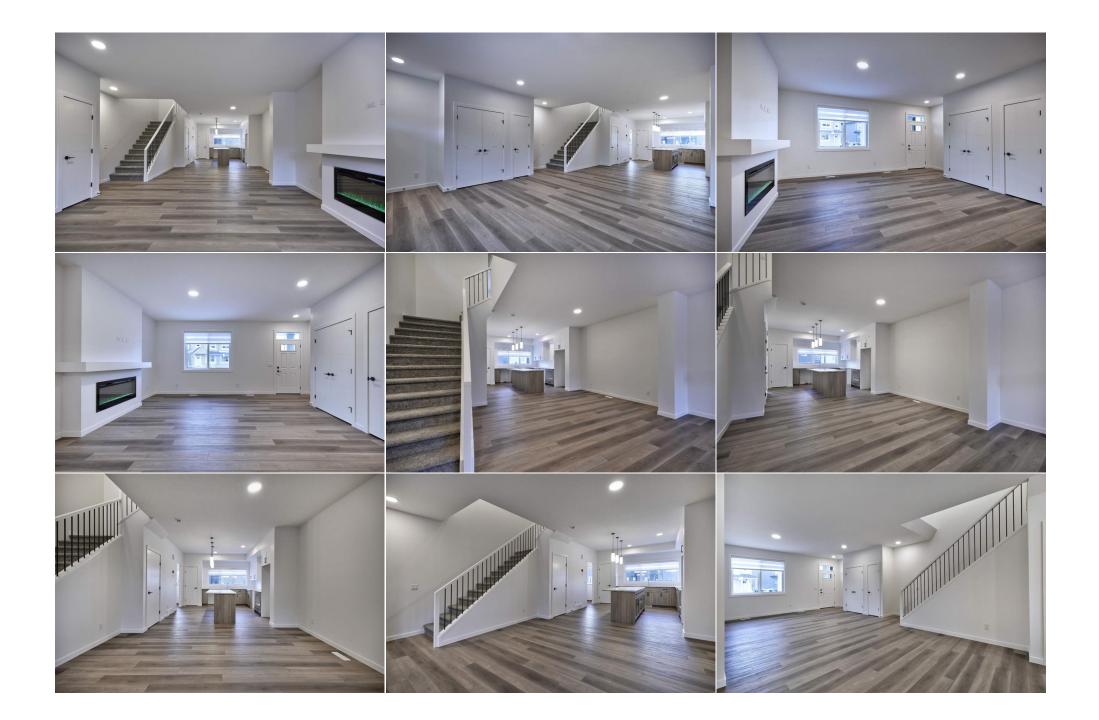

| 5pc Ensuite bath                                | Second                                                                                                                                                                                                                                                                                                                                                                                                                                                                                                                                                                                                                                                                                                                                                                                                                                                                                                                                                                                                                                                                                                                                                                                                                                                                                                                                                                                                                                                                                                                                                                                                                                                                                                                                                                                                                                                                                                                                                                                                                                                                                                                                                                | 38`0" x 27`1"         | <b>Laundry</b><br>Legal/Tax/Financial | Second | 21`1" x 18`1" |  |  |
|-------------------------------------------------|-----------------------------------------------------------------------------------------------------------------------------------------------------------------------------------------------------------------------------------------------------------------------------------------------------------------------------------------------------------------------------------------------------------------------------------------------------------------------------------------------------------------------------------------------------------------------------------------------------------------------------------------------------------------------------------------------------------------------------------------------------------------------------------------------------------------------------------------------------------------------------------------------------------------------------------------------------------------------------------------------------------------------------------------------------------------------------------------------------------------------------------------------------------------------------------------------------------------------------------------------------------------------------------------------------------------------------------------------------------------------------------------------------------------------------------------------------------------------------------------------------------------------------------------------------------------------------------------------------------------------------------------------------------------------------------------------------------------------------------------------------------------------------------------------------------------------------------------------------------------------------------------------------------------------------------------------------------------------------------------------------------------------------------------------------------------------------------------------------------------------------------------------------------------------|-----------------------|---------------------------------------|--------|---------------|--|--|
| Title:<br><b>Fee Simple</b><br>Legal Desc:      | 241-0976                                                                                                                                                                                                                                                                                                                                                                                                                                                                                                                                                                                                                                                                                                                                                                                                                                                                                                                                                                                                                                                                                                                                                                                                                                                                                                                                                                                                                                                                                                                                                                                                                                                                                                                                                                                                                                                                                                                                                                                                                                                                                                                                                              | Zoning:<br><b>R-1</b> |                                       |        |               |  |  |
|                                                 |                                                                                                                                                                                                                                                                                                                                                                                                                                                                                                                                                                                                                                                                                                                                                                                                                                                                                                                                                                                                                                                                                                                                                                                                                                                                                                                                                                                                                                                                                                                                                                                                                                                                                                                                                                                                                                                                                                                                                                                                                                                                                                                                                                       |                       | Remarks                               |        |               |  |  |
| Pub Rmks:<br>Inclusions:<br>Property Listed By: | *LOOK MASTER BUILDER has added a long list of Builder upgrades to this amazing wide open home to ensure that you'll be thrilled with the final results on<br>possession day! Check and compare the standard features : 8 ft. long kitchen island that has 8 drawers(2 pots and pans and 6 cutlery) and 4 doors - a full I<br>eating bar and 1" thick quartz countertop, 3 stylish pendant lights over the island, soft close cabinet doors and soft close drawers, two tone kitchen cabine<br>"shaker styled" cabinet doors, cabinets roughed-in for a built-in microwave, chimney hood fan rough-in, spacious kitchen pantry, 36" high upper cabinets, se<br>Blanco Silgranit kitchen sink with soap dispenser, gasline for a gas stove, 7' wide kitchen window, large great room with 50" wide fireplace, a fireplace mar<br>in-wall conduit for a TV above the fireplace mantle, white "Zebra Blinds" window coverings, Berkley modern interior doors that provide more sound reducti<br>sturdy satin nickel wire shelving, California knockdown textured ceilings throughout, exquisite QUEST XL Luxury Vinyl Plank flooring on the main floor, dign<br>vinyl tile to be installed in the upper bathrooms and laundry room, 4' wide staircase to the upper floor, 16' of black metal spindles from main floor to upper<br>black door handles, black hinges and matte black bathroom hardware, large 36 sf. laundry room, 6.76' long ensuite quartz countertop with 2 undermount s<br>standing ensuite tub, 5' wide "TILED" ensuite shower (tiled to the ceiling) 1 row of tile above counters in upper bathrooms, bathroom vanities have a botto<br>drawer, the main bath tub has vinyl tile extended to the ceiling, the mudroom has a built-in bench and coat hooks unit, triple pane windows, side entry doo<br>basement, full width front veranda, clean air filtration system(HRV), General Aire drip humidifier, 96% high efficiency 2 stage multi-speed furnace, 80 gal U<br>water tank, ECOBEE SMART Thermostat with HRV control, 200 AMP electrical panel, 2 sewer backup valves, basement has plumbing rough-ins for a bathroo<br>laundry facilities an |                       |                                       |        |               |  |  |