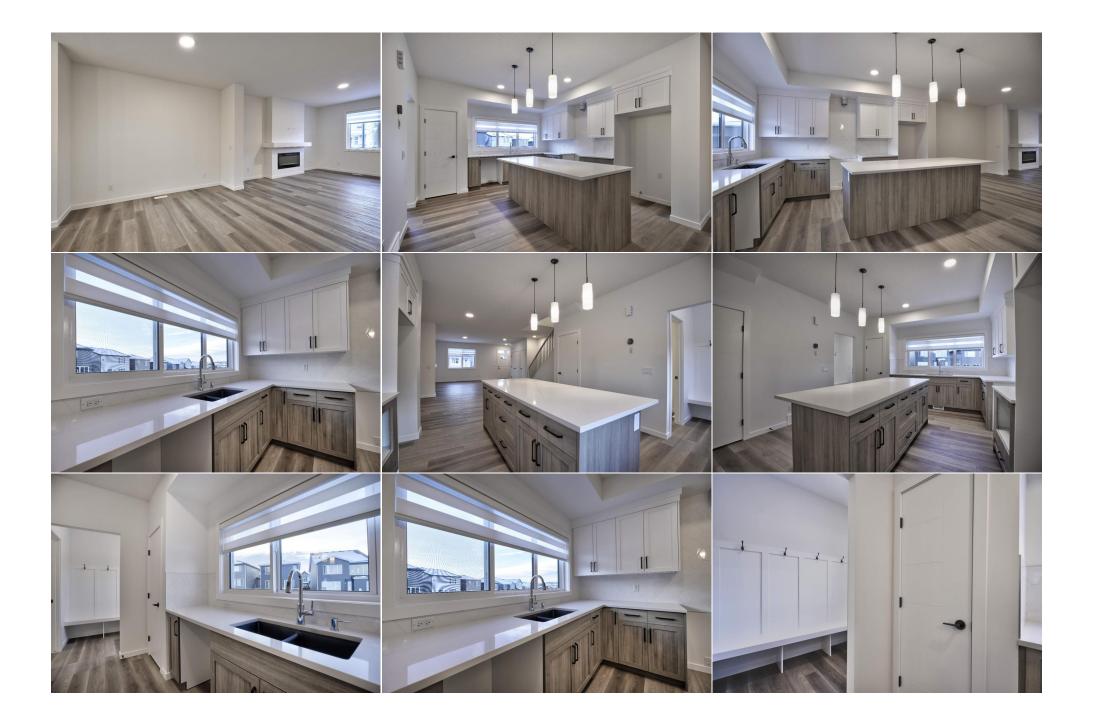

| 5pc Ensuite bath                                | Second                                                                                                                                                                                                                                                                                                                                                                                                                                                                                                                                                                                                                                                                                                                                                                                                                                                                                                                                                                                                                                                                                                                                                                                                                                                                                                                                                                                                                                                                                                                                                                                                                                                                                                                                                                                                                                                                                                                                                                                                                                                                                                                                                                | 38`0" x 27`1"         | <b>Laundry</b><br>Legal/Tax/Financial | Second | 21`1" x 18`1" |  |  |
|-------------------------------------------------|-----------------------------------------------------------------------------------------------------------------------------------------------------------------------------------------------------------------------------------------------------------------------------------------------------------------------------------------------------------------------------------------------------------------------------------------------------------------------------------------------------------------------------------------------------------------------------------------------------------------------------------------------------------------------------------------------------------------------------------------------------------------------------------------------------------------------------------------------------------------------------------------------------------------------------------------------------------------------------------------------------------------------------------------------------------------------------------------------------------------------------------------------------------------------------------------------------------------------------------------------------------------------------------------------------------------------------------------------------------------------------------------------------------------------------------------------------------------------------------------------------------------------------------------------------------------------------------------------------------------------------------------------------------------------------------------------------------------------------------------------------------------------------------------------------------------------------------------------------------------------------------------------------------------------------------------------------------------------------------------------------------------------------------------------------------------------------------------------------------------------------------------------------------------------|-----------------------|---------------------------------------|--------|---------------|--|--|
| Title:<br><b>Fee Simple</b><br>Legal Desc:      | 241-0976                                                                                                                                                                                                                                                                                                                                                                                                                                                                                                                                                                                                                                                                                                                                                                                                                                                                                                                                                                                                                                                                                                                                                                                                                                                                                                                                                                                                                                                                                                                                                                                                                                                                                                                                                                                                                                                                                                                                                                                                                                                                                                                                                              | Zoning:<br><b>R-1</b> |                                       |        |               |  |  |
|                                                 |                                                                                                                                                                                                                                                                                                                                                                                                                                                                                                                                                                                                                                                                                                                                                                                                                                                                                                                                                                                                                                                                                                                                                                                                                                                                                                                                                                                                                                                                                                                                                                                                                                                                                                                                                                                                                                                                                                                                                                                                                                                                                                                                                                       |                       | Remarks                               |        |               |  |  |
| Pub Rmks:<br>Inclusions:<br>Property Listed By: | *LOOK MASTER BUILDER has added a long list of Builder upgrades to this amazing wide open home to ensure that you'll be thrilled with the final results on<br>possession day! Check and compare the standard features : 8 ft. long kitchen island that has 8 drawers(2 pots and pans and 6 cutlery) and 4 doors - a full I<br>eating bar and 1" thick quartz countertop, 3 stylish pendant lights over the island, soft close cabinet doors and soft close drawers, two tone kitchen cabine<br>"shaker styled" cabinet doors, cabinets roughed-in for a built-in microwave, chimney hood fan rough-in, spacious kitchen pantry, 36" high upper cabinets, se<br>Blanco Silgranit kitchen sink with soap dispenser, gasline for a gas stove, 7' wide kitchen window, large great room with 50" wide fireplace, a fireplace mar<br>in-wall conduit for a TV above the fireplace mantle, white "Zebra Blinds" window coverings, Berkley modern interior doors that provide more sound reducti<br>sturdy satin nickel wire shelving, California knockdown textured ceilings throughout, exquisite QUEST XL Luxury Vinyl Plank flooring on the main floor, dign<br>vinyl tile to be installed in the upper bathrooms and laundry room, 4' wide staircase to the upper floor, 16' of black metal spindles from main floor to upper<br>black door handles, black hinges and matte black bathroom hardware, large 36 sf. laundry room, 6.76' long ensuite quartz countertop with 2 undermount s<br>standing ensuite tub, 5' wide "TILED" ensuite shower (tiled to the ceiling) 1 row of tile above counters in upper bathrooms, bathroom vanities have a botto<br>drawer, the main bath tub has vinyl tile extended to the ceiling, the mudroom has a built-in bench and coat hooks unit, triple pane windows, side entry doo<br>basement, full width front veranda, clean air filtration system(HRV), General Aire drip humidifier, 96% high efficiency 2 stage multi-speed furnace, 80 gal U<br>water tank, ECOBEE SMART Thermostat with HRV control, 200 AMP electrical panel, 2 sewer backup valves, basement has plumbing rough-ins for a bathroo<br>laundry facilities an |                       |                                       |        |               |  |  |