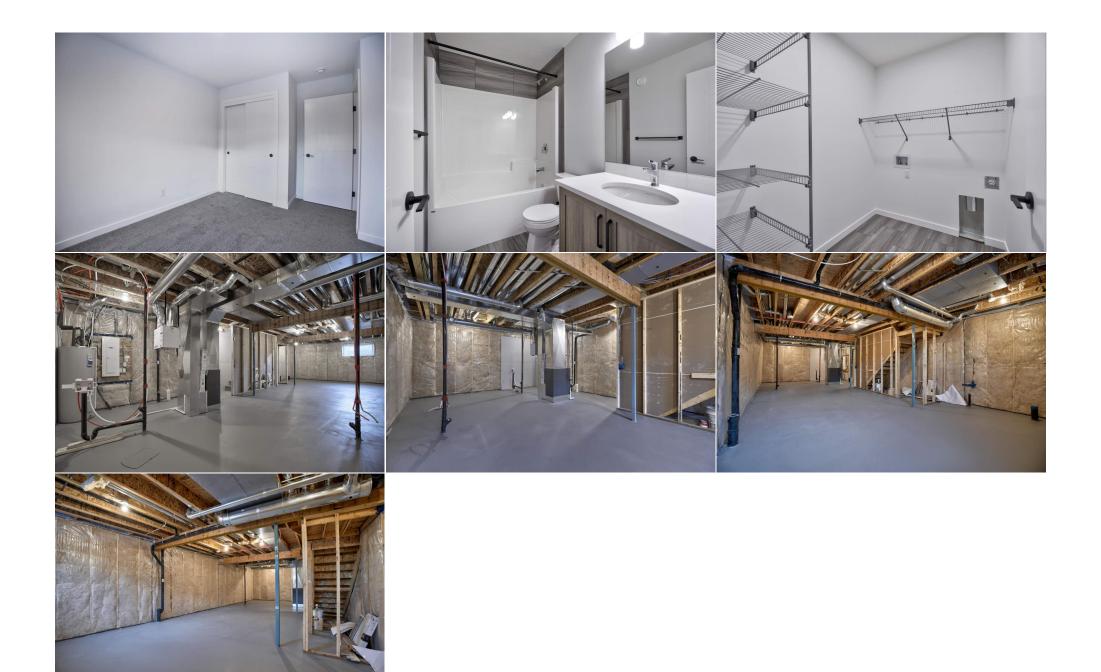

| 5pc Ensuite bath                                | Second                                                                                                                                                                                                                                                                                                                                                                                                                                                                                                                                                                                                                                                                                                                                                                                                                                                                                                                                                                                                                                                                                                                                                                                                                                                                                                                                                                                                                                                                                                                                                                                                                                                                                                                                                                                                                                                                                                                                                                                                                                                                                                                                                                | 38`0" x 27`1"         | <b>Laundry</b><br>Legal/Tax/Financial | Second | 21`1" x 18`1" |  |  |
|-------------------------------------------------|-----------------------------------------------------------------------------------------------------------------------------------------------------------------------------------------------------------------------------------------------------------------------------------------------------------------------------------------------------------------------------------------------------------------------------------------------------------------------------------------------------------------------------------------------------------------------------------------------------------------------------------------------------------------------------------------------------------------------------------------------------------------------------------------------------------------------------------------------------------------------------------------------------------------------------------------------------------------------------------------------------------------------------------------------------------------------------------------------------------------------------------------------------------------------------------------------------------------------------------------------------------------------------------------------------------------------------------------------------------------------------------------------------------------------------------------------------------------------------------------------------------------------------------------------------------------------------------------------------------------------------------------------------------------------------------------------------------------------------------------------------------------------------------------------------------------------------------------------------------------------------------------------------------------------------------------------------------------------------------------------------------------------------------------------------------------------------------------------------------------------------------------------------------------------|-----------------------|---------------------------------------|--------|---------------|--|--|
| Title:<br><b>Fee Simple</b><br>Legal Desc:      | 241-0976                                                                                                                                                                                                                                                                                                                                                                                                                                                                                                                                                                                                                                                                                                                                                                                                                                                                                                                                                                                                                                                                                                                                                                                                                                                                                                                                                                                                                                                                                                                                                                                                                                                                                                                                                                                                                                                                                                                                                                                                                                                                                                                                                              | Zoning:<br><b>R-1</b> |                                       |        |               |  |  |
|                                                 |                                                                                                                                                                                                                                                                                                                                                                                                                                                                                                                                                                                                                                                                                                                                                                                                                                                                                                                                                                                                                                                                                                                                                                                                                                                                                                                                                                                                                                                                                                                                                                                                                                                                                                                                                                                                                                                                                                                                                                                                                                                                                                                                                                       |                       | Remarks                               |        |               |  |  |
| Pub Rmks:<br>Inclusions:<br>Property Listed By: | *LOOK MASTER BUILDER has added a long list of Builder upgrades to this amazing wide open home to ensure that you'll be thrilled with the final results on<br>possession day! Check and compare the standard features : 8 ft. long kitchen island that has 8 drawers(2 pots and pans and 6 cutlery) and 4 doors - a full I<br>eating bar and 1" thick quartz countertop, 3 stylish pendant lights over the island, soft close cabinet doors and soft close drawers, two tone kitchen cabine<br>"shaker styled" cabinet doors, cabinets roughed-in for a built-in microwave, chimney hood fan rough-in, spacious kitchen pantry, 36" high upper cabinets, se<br>Blanco Silgranit kitchen sink with soap dispenser, gasline for a gas stove, 7' wide kitchen window, large great room with 50" wide fireplace, a fireplace mar<br>in-wall conduit for a TV above the fireplace mantle, white "Zebra Blinds" window coverings, Berkley modern interior doors that provide more sound reducti<br>sturdy satin nickel wire shelving, California knockdown textured ceilings throughout, exquisite QUEST XL Luxury Vinyl Plank flooring on the main floor, dign<br>vinyl tile to be installed in the upper bathrooms and laundry room, 4' wide staircase to the upper floor, 16' of black metal spindles from main floor to upper<br>black door handles, black hinges and matte black bathroom hardware, large 36 sf. laundry room, 6.76' long ensuite quartz countertop with 2 undermount s<br>standing ensuite tub, 5' wide "TILED" ensuite shower (tiled to the ceiling) 1 row of tile above counters in upper bathrooms, bathroom vanities have a botto<br>drawer, the main bath tub has vinyl tile extended to the ceiling, the mudroom has a built-in bench and coat hooks unit, triple pane windows, side entry doo<br>basement, full width front veranda, clean air filtration system(HRV), General Aire drip humidifier, 96% high efficiency 2 stage multi-speed furnace, 80 gal U<br>water tank, ECOBEE SMART Thermostat with HRV control, 200 AMP electrical panel, 2 sewer backup valves, basement has plumbing rough-ins for a bathroo<br>laundry facilities an |                       |                                       |        |               |  |  |