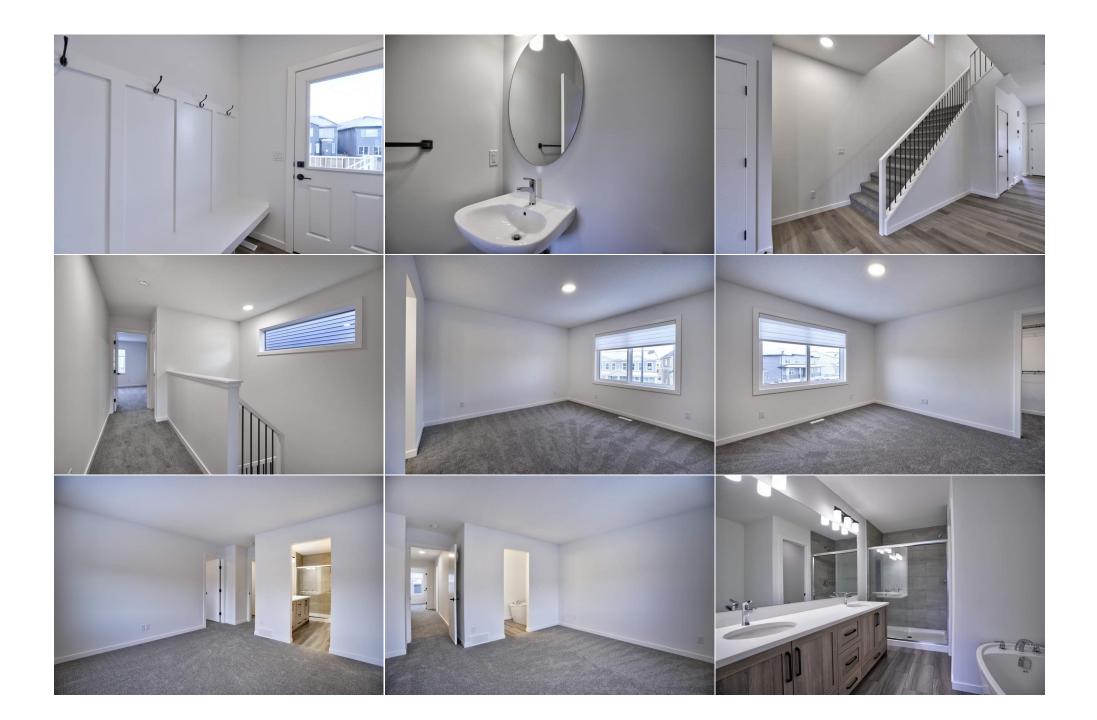

| 5pc Ensuite bath                                | Second                                                                                                                                                                                                                                                                                                                                                                                                                                                                                                                                                                                                                                                                                                                                                                                                                                                                                                                                                                                                                                                                                                                                                                                                                                                                                                                                                                                                                                                                                                                                                                                                                                                                                                                                                                                                                                                                                                                                                                                                                                                                                                                                                                | 38`0" x 27`1"         | <b>Laundry</b><br>Legal/Tax/Financial | Second | 21`1" x 18`1" |  |  |
|-------------------------------------------------|-----------------------------------------------------------------------------------------------------------------------------------------------------------------------------------------------------------------------------------------------------------------------------------------------------------------------------------------------------------------------------------------------------------------------------------------------------------------------------------------------------------------------------------------------------------------------------------------------------------------------------------------------------------------------------------------------------------------------------------------------------------------------------------------------------------------------------------------------------------------------------------------------------------------------------------------------------------------------------------------------------------------------------------------------------------------------------------------------------------------------------------------------------------------------------------------------------------------------------------------------------------------------------------------------------------------------------------------------------------------------------------------------------------------------------------------------------------------------------------------------------------------------------------------------------------------------------------------------------------------------------------------------------------------------------------------------------------------------------------------------------------------------------------------------------------------------------------------------------------------------------------------------------------------------------------------------------------------------------------------------------------------------------------------------------------------------------------------------------------------------------------------------------------------------|-----------------------|---------------------------------------|--------|---------------|--|--|
| Title:<br><b>Fee Simple</b><br>Legal Desc:      | 241-0976                                                                                                                                                                                                                                                                                                                                                                                                                                                                                                                                                                                                                                                                                                                                                                                                                                                                                                                                                                                                                                                                                                                                                                                                                                                                                                                                                                                                                                                                                                                                                                                                                                                                                                                                                                                                                                                                                                                                                                                                                                                                                                                                                              | Zoning:<br><b>R-1</b> |                                       |        |               |  |  |
|                                                 |                                                                                                                                                                                                                                                                                                                                                                                                                                                                                                                                                                                                                                                                                                                                                                                                                                                                                                                                                                                                                                                                                                                                                                                                                                                                                                                                                                                                                                                                                                                                                                                                                                                                                                                                                                                                                                                                                                                                                                                                                                                                                                                                                                       |                       | Remarks                               |        |               |  |  |
| Pub Rmks:<br>Inclusions:<br>Property Listed By: | *LOOK MASTER BUILDER has added a long list of Builder upgrades to this amazing wide open home to ensure that you'll be thrilled with the final results on<br>possession day! Check and compare the standard features : 8 ft. long kitchen island that has 8 drawers(2 pots and pans and 6 cutlery) and 4 doors - a full I<br>eating bar and 1" thick quartz countertop, 3 stylish pendant lights over the island, soft close cabinet doors and soft close drawers, two tone kitchen cabine<br>"shaker styled" cabinet doors, cabinets roughed-in for a built-in microwave, chimney hood fan rough-in, spacious kitchen pantry, 36" high upper cabinets, se<br>Blanco Silgranit kitchen sink with soap dispenser, gasline for a gas stove, 7' wide kitchen window, large great room with 50" wide fireplace, a fireplace mar<br>in-wall conduit for a TV above the fireplace mantle, white "Zebra Blinds" window coverings, Berkley modern interior doors that provide more sound reducti<br>sturdy satin nickel wire shelving, California knockdown textured ceilings throughout, exquisite QUEST XL Luxury Vinyl Plank flooring on the main floor, dign<br>vinyl tile to be installed in the upper bathrooms and laundry room, 4' wide staircase to the upper floor, 16' of black metal spindles from main floor to upper<br>black door handles, black hinges and matte black bathroom hardware, large 36 sf. laundry room, 6.76' long ensuite quartz countertop with 2 undermount s<br>standing ensuite tub, 5' wide "TILED" ensuite shower (tiled to the ceiling) 1 row of tile above counters in upper bathrooms, bathroom vanities have a botto<br>drawer, the main bath tub has vinyl tile extended to the ceiling, the mudroom has a built-in bench and coat hooks unit, triple pane windows, side entry doo<br>basement, full width front veranda, clean air filtration system(HRV), General Aire drip humidifier, 96% high efficiency 2 stage multi-speed furnace, 80 gal U<br>water tank, ECOBEE SMART Thermostat with HRV control, 200 AMP electrical panel, 2 sewer backup valves, basement has plumbing rough-ins for a bathroo<br>laundry facilities an |                       |                                       |        |               |  |  |