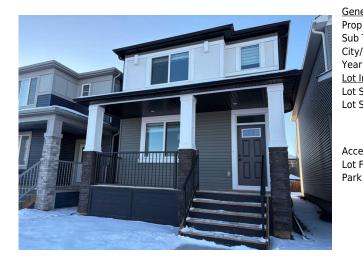

## 97 LEGACY REACH Circle, Calgary T2X 5V4

| MLS®#:  | A2185519 | Area:   | Legacy  | Listing          | 01/06/25 | List Price: <b>\$639,900</b> |
|---------|----------|---------|---------|------------------|----------|------------------------------|
| Status: | Pending  | County: | Calgary | Date:<br>Change: | None     | Association: Fort McMurray   |

| neral Informatio   |                          |                                |       | DOM           |           |
|--------------------|--------------------------|--------------------------------|-------|---------------|-----------|
| ор Туре:           | Residential              |                                |       | 16            |           |
| b Type:            | Detached                 |                                |       | <u>Layout</u> |           |
| y/Town:            | Calgary                  | ary <u>Finished Floor Area</u> |       | Beds:         | 3 (3 )    |
| ar Built:          | 2025                     | Abv Sqft:                      | 1,755 | Baths:        | 2.5 (2 1) |
| <u>Information</u> |                          | Low Sqft:                      |       | Style:        | 2 Storey  |
| : Sz Ar:           | 3,056 sqft               | Ttl Sqft:                      | 1,755 |               |           |
| : Shape:           |                          |                                |       | De alvia a    |           |
|                    |                          |                                |       | Parking       | -         |
|                    |                          |                                |       | Ttl Park:     | 2         |
|                    |                          |                                |       | Garage Sz:    |           |
| cess:              |                          |                                |       |               |           |
| : Feat:            | eat: Back Lane,Back Yard |                                |       |               |           |
| rk Feat:           | Parking Pad              |                                |       |               |           |