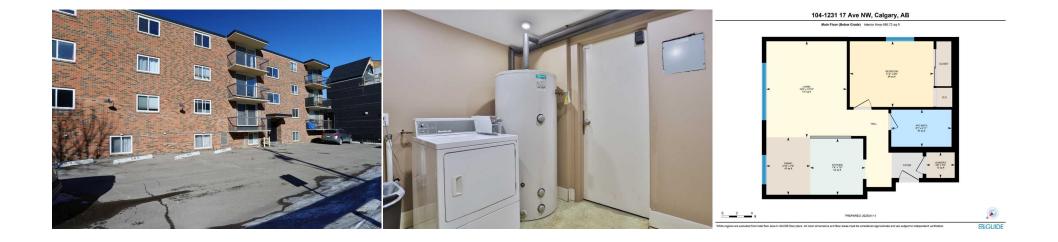

| General Information<br>Prop Type:<br>Sub Type: | Residential<br>Apartment |                     |     | DOM<br><b>19</b><br>Layout |           |
|------------------------------------------------|--------------------------|---------------------|-----|----------------------------|-----------|
| City/Town:                                     | Calgary                  | Finished Floor Area |     | Beds:                      | 1(1)      |
| Year Built:                                    | 1976                     | Abv Sqft:           | 486 | Baths:                     | 1.0 (1 0) |
| Lot Information                                |                          | Low Sqft:           |     | Style:                     | Apartment |
| Lot Sz Ar:                                     |                          | Ttl Sqft:           | 486 |                            |           |
| Lot Shape:                                     |                          |                     |     | Parking                    |           |
|                                                |                          |                     |     | Ttl Park:                  | 1         |
|                                                |                          |                     |     | Garage Sz:                 | 0         |
| Access:<br>Lot Feat:                           |                          |                     |     | Gurage 52.                 | Ū         |
| Park Feat:                                     | Alley Access, Assig      | ned,Outside,Stall   |     |                            |           |

Utilities and Features

| Roof:<br>Heating:<br>Sewer:<br>Ext Feat:                     | Tar/Gravel<br>Baseboard<br>None |                                                                                                        |                                                   | Construction:<br><b>Brick,Concrete</b><br>Flooring:<br>Coromic Tilo Vinyl Pla | nk                                   |                                                                   |  |  |  |
|--------------------------------------------------------------|---------------------------------|--------------------------------------------------------------------------------------------------------|---------------------------------------------------|-------------------------------------------------------------------------------|--------------------------------------|-------------------------------------------------------------------|--|--|--|
|                                                              | None                            | Ceramic Tile,Vinyl Plank<br>Water Source:<br>Fnd/Bsmt:<br>Poured Concrete                              |                                                   |                                                                               |                                      |                                                                   |  |  |  |
| Kitchen Appl:<br>Int Feat:<br>Utilities:                     |                                 | Dishwasher,Electric Stove,Microwave Hood Fan,Refrigerator,Window Coverings<br>Granite Counters,Storage |                                                   |                                                                               |                                      |                                                                   |  |  |  |
|                                                              |                                 |                                                                                                        |                                                   | Room Information                                                              |                                      |                                                                   |  |  |  |
| <u>Room</u><br>4pc Bathroom<br>Dining Room<br>Bedroom - Prii |                                 | <u>Level</u><br>Main<br>Main<br>Main                                                                   | <u>Dimensions</u><br>7`8" x 5`10"<br>11`2" x 8`9" | <u>Room</u><br>Living Room<br>Kitchen<br>Laundry                              | <u>Level</u><br>Main<br>Main<br>Main | <u>Dimensions</u><br>12`10" x 10`9"<br>7`6" x 7`4"<br>3`9" x 3`5" |  |  |  |
|                                                              | , <b>,</b>                      |                                                                                                        |                                                   | Legal/Tax/Financial                                                           |                                      |                                                                   |  |  |  |
| Condo Fee:<br><b>\$336</b>                                   |                                 |                                                                                                        | Title:<br><b>Fee Simple</b>                       |                                                                               | Zoning:<br><b>M-C2</b>               |                                                                   |  |  |  |

| Legal Desc:         | Monthly<br>0713828<br>Remarks                                                                                                                                                                                                                                                                                                                                                                                                                                                                                                                                                                                                                                                                                                                                                                                                                                                                                                                                                                                                                                                                                                                                                                                                                                                                                                                                      |  |  |  |  |  |
|---------------------|--------------------------------------------------------------------------------------------------------------------------------------------------------------------------------------------------------------------------------------------------------------------------------------------------------------------------------------------------------------------------------------------------------------------------------------------------------------------------------------------------------------------------------------------------------------------------------------------------------------------------------------------------------------------------------------------------------------------------------------------------------------------------------------------------------------------------------------------------------------------------------------------------------------------------------------------------------------------------------------------------------------------------------------------------------------------------------------------------------------------------------------------------------------------------------------------------------------------------------------------------------------------------------------------------------------------------------------------------------------------|--|--|--|--|--|
| Pub Rmks:           | Available for quick possession is this updated condo in THE EDGE ON 17th in the popular inner city community of Capitol Hill, just a short walk to SAIT, bus stops &                                                                                                                                                                                                                                                                                                                                                                                                                                                                                                                                                                                                                                                                                                                                                                                                                                                                                                                                                                                                                                                                                                                                                                                               |  |  |  |  |  |
| Inclusions:         | only minutes to North Hill shopping & Lions Park LRT. This recently repainted 1 bedroom unit has oversized windows, galley kitchen with granite counters, insuite<br>laundry & new vinyl plank floors. Open concept floorplan with spacious living room, cozy dining area & stylish kitchen has great cabinet space & Whirlpool stainless<br>steel appliances plus brand new LG fridge. The bedroom is a super size & comes complete with mirrored closet & built-in shelving. The full bath has tile floors &<br>granite-topped vanity, Toto toilet & bathtub with rainshower head. Convenient insuite storage room with laundry hookups. Down the hall is the common laundry<br>room, & access to your assigned parking stall at the back of the building. This boutique-style concrete 4-storey walkup - with just 20 homes, was refurbished in<br>2007 with copper plumbing & high-efficiency boilers, upgraded electrical & fire monitoring system, windows & intercom system. Pet-friendly building with condo<br>board approval & the monthly condo fees include heat & water-sewer. Excellent opportunity for the first-time homeowner or as an investment, in this incredible<br>location with everything right at your doorstep, with quick easy access to 14th Street & historic Riley Park, Confederation Park, Kensington district & downtown.<br>N/A |  |  |  |  |  |
| Property Listed By: | Royal LePage Benchmark                                                                                                                                                                                                                                                                                                                                                                                                                                                                                                                                                                                                                                                                                                                                                                                                                                                                                                                                                                                                                                                                                                                                                                                                                                                                                                                                             |  |  |  |  |  |