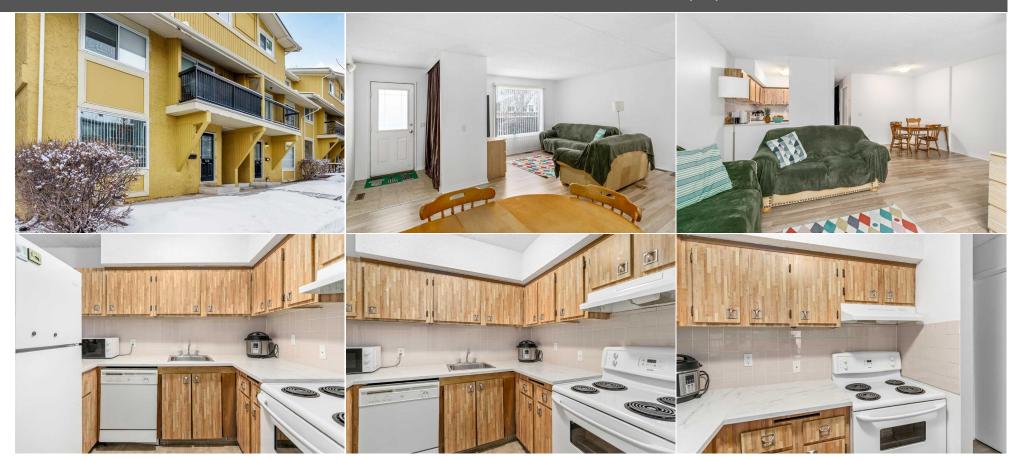

Legal/Tax/Financial

Condo Fee: Title: Zoning: M-C1 \$352 **Fee Simple** 

Fee Freq: Monthly

Legal Desc: **0712428** 

Remarks

Pub Rmks:

Inclusions:

This 851 sq.ft bungalow style, 2 bedrooms, end unit townhouse is located in SW in popular Sierra Gardens. Home is on the North edge of the complex facing onto detached homes and only steps away from city park with playground. Home features newer laminate flooring, fresh paint and in suite laundry. Great condo with reasonable condo fees, in established neighborhood with great proximity to Fish Creek Park, Glenmore Park, Shopping and schools. Great buy for Investors or First Time Buyers.