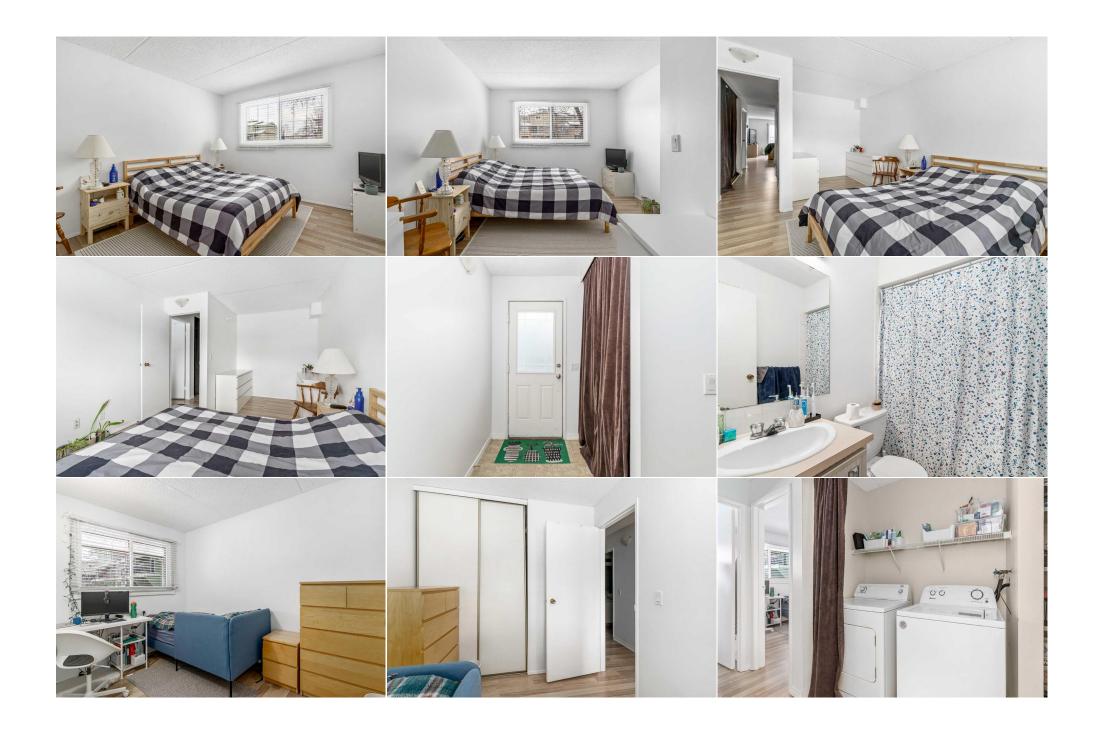

Int Feat: No Smoking Home

**Utilities: Room Information** 

Room Level **Dimensions** Room Level **Dimensions** 4pc Bathroom Main 0'0" x 0'0" **Bedroom** Main 7`8" x 9`2" Kitchen 7`5" x 8`6" **Dining Room** Main 11`3" x 13`1" Main 11`9" x 14`7" **Living Room** Main **Bedroom - Primary** Main 10`4" x 17`10"