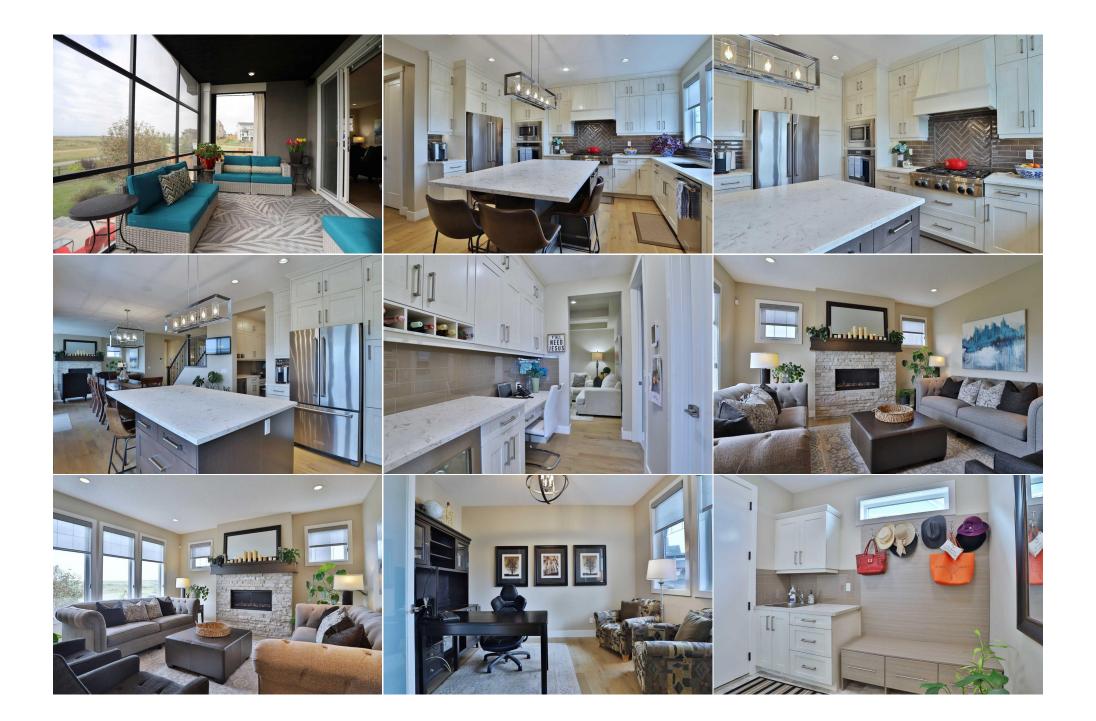

12`0" x 10`0"

Mud Room

| Laundry<br>Game Room<br>Bedroom                 | Upper<br>Upper<br>Basement<br>Basement                                                                                                                                                                                                                                                                                                                                                                                                                                                                                                                                                                                                                                                                                                                                                                                                                                                                                                                                                                                                                                                                                                                                                                                                                                                                                                                                                                                                                                                                                                                                                                                                                                                                                                                                                                                                                                                                                                                                                                                                                                                                                         | 16`6" x 13`0"<br>11`11" x 11`7"<br>15`1" x 6`9"<br>12`2" x 11`4"<br>12`11" x 11`7" | Bedroom<br>Bonus Room<br>Media Room<br>Bedroom<br>Sunroom/Solarium | Upper<br>Upper<br>Basement<br>Basement<br>Main | 12`5" x 10`11"<br>16`0" x 13`0"<br>22`7" x 13`2"<br>14`6" x 14`0"<br>14`10" x 9`9" |  |  |
|-------------------------------------------------|--------------------------------------------------------------------------------------------------------------------------------------------------------------------------------------------------------------------------------------------------------------------------------------------------------------------------------------------------------------------------------------------------------------------------------------------------------------------------------------------------------------------------------------------------------------------------------------------------------------------------------------------------------------------------------------------------------------------------------------------------------------------------------------------------------------------------------------------------------------------------------------------------------------------------------------------------------------------------------------------------------------------------------------------------------------------------------------------------------------------------------------------------------------------------------------------------------------------------------------------------------------------------------------------------------------------------------------------------------------------------------------------------------------------------------------------------------------------------------------------------------------------------------------------------------------------------------------------------------------------------------------------------------------------------------------------------------------------------------------------------------------------------------------------------------------------------------------------------------------------------------------------------------------------------------------------------------------------------------------------------------------------------------------------------------------------------------------------------------------------------------|------------------------------------------------------------------------------------|--------------------------------------------------------------------|------------------------------------------------|------------------------------------------------------------------------------------|--|--|
|                                                 |                                                                                                                                                                                                                                                                                                                                                                                                                                                                                                                                                                                                                                                                                                                                                                                                                                                                                                                                                                                                                                                                                                                                                                                                                                                                                                                                                                                                                                                                                                                                                                                                                                                                                                                                                                                                                                                                                                                                                                                                                                                                                                                                |                                                                                    | Legal/Tax/Financial                                                |                                                |                                                                                    |  |  |
| Title:                                          |                                                                                                                                                                                                                                                                                                                                                                                                                                                                                                                                                                                                                                                                                                                                                                                                                                                                                                                                                                                                                                                                                                                                                                                                                                                                                                                                                                                                                                                                                                                                                                                                                                                                                                                                                                                                                                                                                                                                                                                                                                                                                                                                | Zoning:                                                                            |                                                                    |                                                |                                                                                    |  |  |
| Fee Simple                                      |                                                                                                                                                                                                                                                                                                                                                                                                                                                                                                                                                                                                                                                                                                                                                                                                                                                                                                                                                                                                                                                                                                                                                                                                                                                                                                                                                                                                                                                                                                                                                                                                                                                                                                                                                                                                                                                                                                                                                                                                                                                                                                                                | R-1                                                                                |                                                                    |                                                |                                                                                    |  |  |
| Legal Desc:                                     | 1612676                                                                                                                                                                                                                                                                                                                                                                                                                                                                                                                                                                                                                                                                                                                                                                                                                                                                                                                                                                                                                                                                                                                                                                                                                                                                                                                                                                                                                                                                                                                                                                                                                                                                                                                                                                                                                                                                                                                                                                                                                                                                                                                        |                                                                                    | Devee de                                                           |                                                |                                                                                    |  |  |
|                                                 |                                                                                                                                                                                                                                                                                                                                                                                                                                                                                                                                                                                                                                                                                                                                                                                                                                                                                                                                                                                                                                                                                                                                                                                                                                                                                                                                                                                                                                                                                                                                                                                                                                                                                                                                                                                                                                                                                                                                                                                                                                                                                                                                |                                                                                    | Remarks                                                            |                                                |                                                                                    |  |  |
| Pub Rmks:<br>Inclusions:<br>Property Listed By: | Experience the pinnacle of luxury living in the prestigious lake community of Harmony in Springbank. This extraordinary custom-built Baywest home, backing onto a scenic walking path & private ranch, offers breathtaking panoramic views. Impeccably maintained by the original owners, this two-storey masterpiece features 5 bedrooms + den, oversized 3 car garage, sleek designer kitchen & an expansive outdoor living space within the fully fenced & landscaped pie-shaped backyard. Adding to its curb appeal are the stunning Watts Decorative Outdoor Lights, highlighting the home's architectural elegance. Step inside & be greeted by an extensively upgraded, beautifully appointed interior with a family-friendly layout. The main floor boasts engineered hardwood floors, soaring 9ft ceilings & inviting formal living room adorned with coffered ceilings. The cozy family room - with a striking stone-faced fireplace, flows seamlessly into the open-concept dining room, which opens to the 3-season enclosed sunroom/deck. The gourmet kitchen is a chef's dream, featuring full-height cabinetry, quartz countertops, subway tile backsplash & top-of-the-line stainless steel KitchenAid appliances, including built-in convection oven & gas cooktop. A butler's pantry with built-in desk, walk-in pantry & mudroom with built-in bench provide ample storage & convenience, with direct access to the oversized 3 car garage. On the air-conditioned upper floor, the owners' retreat is a private sanctuary with custom walk-in closet/dressing room complete with organizers & spa-inspired ensuite featuring quartz-topped double vanities, freestanding MAAX tub & glass-enclosed shower. Two additional bedrooms - located in their own separate wing for added privacy, share a family bathroom. Completing the Zonfloor is a fantastic (centralized" bonus room & large laundry room - with private access from the owners' suite, equipped with built-in cabinetry & Samsung steam washer & dryer. The fully finished lower level - enhanced by upgraded vinyl plank flooring, offers |                                                                                    |                                                                    |                                                |                                                                                    |  |  |