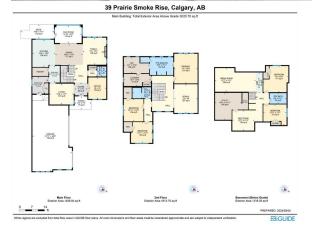

Main

Den

| eral Information |                                                                                                                                        |                    |                      | DOM                         |           |  |  |
|------------------|----------------------------------------------------------------------------------------------------------------------------------------|--------------------|----------------------|-----------------------------|-----------|--|--|
| туре:            | Residential                                                                                                                            |                    |                      | 22                          |           |  |  |
| Туре:            | Detached                                                                                                                               |                    |                      | <u>Layout</u>               |           |  |  |
| /Town:           | Rural Rocky View                                                                                                                       | Finished Floor Are | <u>ea</u>            | Beds:                       | 5 (3 2 )  |  |  |
|                  | County                                                                                                                                 | Abv Sqft:          | 3,020                | Baths:                      | 3.5 (3 1) |  |  |
| r Built:         | 2017                                                                                                                                   | Low Sqft:          |                      | Style:                      | 2 Storey  |  |  |
| Information      |                                                                                                                                        | Ttl Sqft:          | 3,020                |                             |           |  |  |
| Sz Ar:           | 11,761 sqft                                                                                                                            |                    |                      | De alvia a                  |           |  |  |
| Shape:           |                                                                                                                                        |                    |                      | <u>Parking</u><br>Ttl Park: | 6         |  |  |
|                  |                                                                                                                                        |                    |                      | Garage Sz:                  | 3         |  |  |
| ess:             |                                                                                                                                        |                    |                      | -                           |           |  |  |
| Feat:            | Back Yard,Backs on to Park/Green Space,Environmental Reserve,Front Yard,Greenbelt,No Neighbo<br>Behind,Landscaped,Pie Shaped Lot,Views |                    |                      |                             |           |  |  |
| Feat:            | Aggregate, Garage                                                                                                                      | Faces Side,Oversiz | zed,Triple Garage At | tached                      |           |  |  |