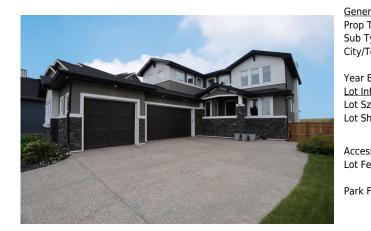

## 39 PRAIRIE SMOKE Rise, Rural Rocky View County T3Z 0C5

| MLS®#:  | A2185535 | Area:   | Harmony           | Listing<br>Date: | 01/10/25 | List Price: <b>\$1,719,900</b> |
|---------|----------|---------|-------------------|------------------|----------|--------------------------------|
| Status: | Active   | County: | Rocky View County | Change:          | None     | Association: Fort McMurray     |

Main

Den

| eral Information |                                                                                                                                        |                    |                      | DOM                         |           |  |  |
|------------------|----------------------------------------------------------------------------------------------------------------------------------------|--------------------|----------------------|-----------------------------|-----------|--|--|
| туре:            | Residential                                                                                                                            |                    |                      | 22                          |           |  |  |
| Туре:            | Detached                                                                                                                               |                    |                      | <u>Layout</u>               |           |  |  |
| /Town:           | Rural Rocky View                                                                                                                       | Finished Floor Are | <u>ea</u>            | Beds:                       | 5 (3 2 )  |  |  |
|                  | County                                                                                                                                 | Abv Sqft:          | 3,020                | Baths:                      | 3.5 (3 1) |  |  |
| r Built:         | 2017                                                                                                                                   | Low Sqft:          |                      | Style:                      | 2 Storey  |  |  |
| Information      |                                                                                                                                        | Ttl Sqft:          | 3,020                |                             |           |  |  |
| Sz Ar:           | 11,761 sqft                                                                                                                            |                    |                      | De alvia a                  |           |  |  |
| Shape:           |                                                                                                                                        |                    |                      | <u>Parking</u><br>Ttl Park: | 6         |  |  |
|                  |                                                                                                                                        |                    |                      | Garage Sz:                  | 3         |  |  |
| ess:             |                                                                                                                                        |                    |                      | -                           |           |  |  |
| Feat:            | Back Yard,Backs on to Park/Green Space,Environmental Reserve,Front Yard,Greenbelt,No Neighbo<br>Behind,Landscaped,Pie Shaped Lot,Views |                    |                      |                             |           |  |  |
| Feat:            | Aggregate, Garage                                                                                                                      | Faces Side,Oversiz | zed,Triple Garage At | tached                      |           |  |  |