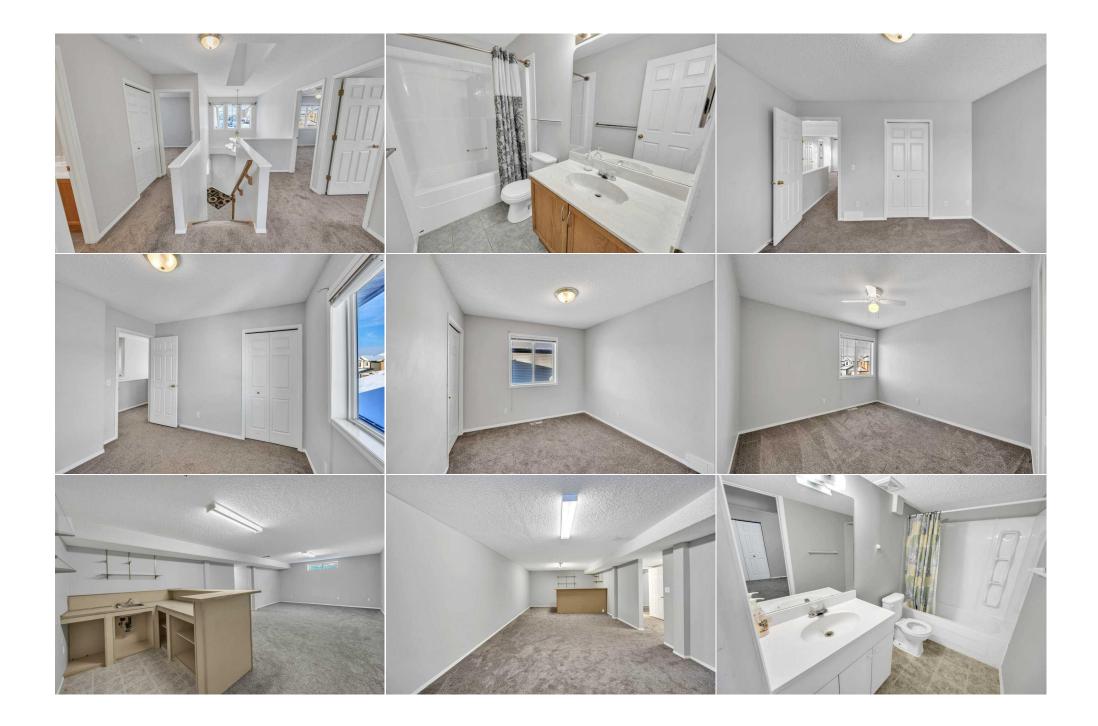

Utilities and Features

| Roof: Asphalt Shingle   Heating: Forced Air   Sewer: Ext Feat:   Kitchen Appl: Dishwasher,Dryer,Electric Stove,Garage Cont |  |                                                                                                                              |                | Construction:<br>Brick,Vinyl Siding,Wood Frame<br>Flooring:<br>Carpet,Ceramic Tile,Laminate<br>Water Source:<br>Fnd/Bsmt:<br>Poured Concrete<br>rol(s),Range Hood,Refrigerator,Washer |       |                   |  |  |
|----------------------------------------------------------------------------------------------------------------------------|--|------------------------------------------------------------------------------------------------------------------------------|----------------|---------------------------------------------------------------------------------------------------------------------------------------------------------------------------------------|-------|-------------------|--|--|
| Int Feat:<br>Utilities:                                                                                                    |  | French Door,Granite Counters,High Ceilings,Kitchen Island,No Animal Home,No Smoking Home,Open Floorplan,Pantry,Vinyl Windows |                |                                                                                                                                                                                       |       |                   |  |  |
|                                                                                                                            |  | Room Information                                                                                                             |                |                                                                                                                                                                                       |       |                   |  |  |
| <u>Room</u>                                                                                                                |  | Level                                                                                                                        | Dimensions     | <u>Room</u>                                                                                                                                                                           | Level | <u>Dimensions</u> |  |  |
| 2pc Bathroom                                                                                                               |  | Main                                                                                                                         | 4`6" x 4`8"    | Dining Room                                                                                                                                                                           | Main  | 1`2" x 9`6"       |  |  |
| Family Room                                                                                                                |  | Main                                                                                                                         | 1`3" x 14`1"   | Foyer                                                                                                                                                                                 | Main  | 8`10" x 10`6"     |  |  |
| Kitchen                                                                                                                    |  | Main                                                                                                                         | 17`9" x 14`0"  | Laundry                                                                                                                                                                               | Main  | 6`7" x 10`0"      |  |  |
| Living Room                                                                                                                |  | Main                                                                                                                         | 12`0" x 10`3"  | Office                                                                                                                                                                                | Main  | 10`9" x 9`6"      |  |  |
| 4pc Bathroom                                                                                                               |  | Upper                                                                                                                        | 8`7" x 4`11"   | 4pc Ensuite bath                                                                                                                                                                      | Upper | 8`3" x 11`10"     |  |  |
| Bedroom                                                                                                                    |  | Upper                                                                                                                        | 11`11" x 11`0" | Bedroom                                                                                                                                                                               | Upper | 10`8" x 13`10"    |  |  |
| Bedroom                                                                                                                    |  | Upper                                                                                                                        | 10`8" x 10`1"  | Bedroom - Primary                                                                                                                                                                     | Upper | 17`0" x 13`8"     |  |  |

| Walk-In Closet<br>Kitchenette<br>Bedroom<br>Furnace/Utility Room | Upper<br>Basement<br>Basement<br>Basement                                                                                                                                                                                                                                                                                                                                                                                                                                                                                                                                                                                                                                                                                                                                                                                                                                                                                                                                                                                                                                                                                                                                                                                                                                                                                                                                                                                                             | 5`0" x 9`11"<br>7`0" x 7`7"<br>11`5" x 9`4"<br>11`5" x 9`8" | 4pc Bathroom<br>Bedroom<br>Living Room | Basement<br>Basement<br>Basement | 8`11" x 4`11"<br>11`3" x 12`0"<br>29`9" x 13`8" |  |  |
|------------------------------------------------------------------|-------------------------------------------------------------------------------------------------------------------------------------------------------------------------------------------------------------------------------------------------------------------------------------------------------------------------------------------------------------------------------------------------------------------------------------------------------------------------------------------------------------------------------------------------------------------------------------------------------------------------------------------------------------------------------------------------------------------------------------------------------------------------------------------------------------------------------------------------------------------------------------------------------------------------------------------------------------------------------------------------------------------------------------------------------------------------------------------------------------------------------------------------------------------------------------------------------------------------------------------------------------------------------------------------------------------------------------------------------------------------------------------------------------------------------------------------------|-------------------------------------------------------------|----------------------------------------|----------------------------------|-------------------------------------------------|--|--|
| Legal/Tax/Financial                                              |                                                                                                                                                                                                                                                                                                                                                                                                                                                                                                                                                                                                                                                                                                                                                                                                                                                                                                                                                                                                                                                                                                                                                                                                                                                                                                                                                                                                                                                       |                                                             |                                        |                                  |                                                 |  |  |
| Title:<br><b>Fee Simple</b><br>Legal Desc:                       | 0013195                                                                                                                                                                                                                                                                                                                                                                                                                                                                                                                                                                                                                                                                                                                                                                                                                                                                                                                                                                                                                                                                                                                                                                                                                                                                                                                                                                                                                                               | Zoning:<br><b>R-1</b>                                       | Remarks                                |                                  |                                                 |  |  |
| Pub Rmks:<br>Inclusions:<br>Property Listed By:                  | Remarks<br>?Welcome to this stunning home located in one of Chestermere's most sought-after communities with Lake access. This property offers an array of features,<br>including two spacious living areas on the main floor, a private den with a glass door, five bedrooms, 3.5 bathrooms, and an extra-wide driveway for RV Parking. As<br>you step inside, you're greeted by an impressive open-to-below foyer that floods the home with natural light. The main floor includes two inviting living spaces, a<br>well-appointed den, a large kitchen with an island and breakfast nook, a formal dining area, a convenient laundry room, and a 2-piece powder room. Upstairs, you'll<br>find four generously sized bedrooms and two full bathrooms. The primary suite stands out with its French double doors, a luxurious 5-piece ensuite, and a walk-in<br>closet. The additional three bedrooms share a well-designed full bathroom. The fully developed basement offers even more living space, featuring a fifth bedroom, a<br>den, a sprawling living room, a wet bar, and another full bathroom—perfect for entertaining or accommodating guests. The south-facing backyard is beautifully<br>landscaped and includes a deck, a concrete patio, and the privacy of no rear neighbors. This incredible home has so much to offer and is ready for you to move in.<br>Don't miss out—book your private showing today!<br>N/A<br>PREP Realty |                                                             |                                        |                                  |                                                 |  |  |