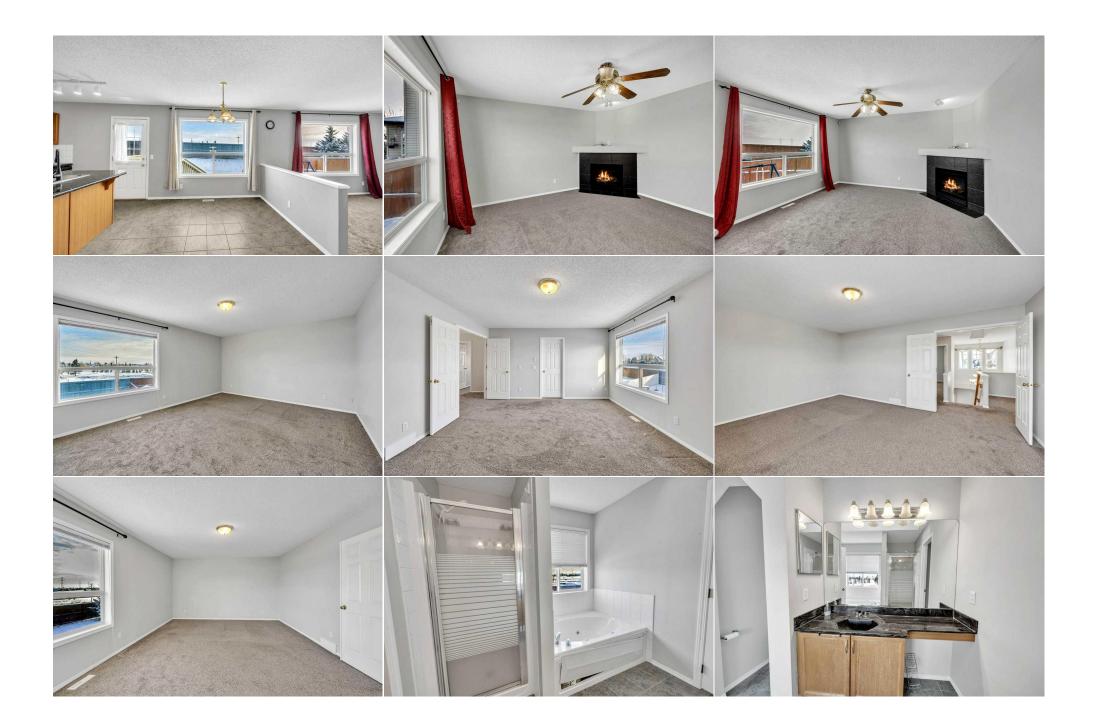

Utilities and Features

| Roof: Asphalt Shingle   Heating: Forced Air   Sewer: Ext Feat:   Kitchen Appl: Dishwasher,Dryer,Electric Stove,Garage Cont |  |                                                                                                                              |                | Construction:<br>Brick,Vinyl Siding,Wood Frame<br>Flooring:<br>Carpet,Ceramic Tile,Laminate<br>Water Source:<br>Fnd/Bsmt:<br>Poured Concrete<br>rol(s),Range Hood,Refrigerator,Washer |       |                   |  |  |
|----------------------------------------------------------------------------------------------------------------------------|--|------------------------------------------------------------------------------------------------------------------------------|----------------|---------------------------------------------------------------------------------------------------------------------------------------------------------------------------------------|-------|-------------------|--|--|
| Int Feat:<br>Utilities:                                                                                                    |  | French Door,Granite Counters,High Ceilings,Kitchen Island,No Animal Home,No Smoking Home,Open Floorplan,Pantry,Vinyl Windows |                |                                                                                                                                                                                       |       |                   |  |  |
|                                                                                                                            |  | Room Information                                                                                                             |                |                                                                                                                                                                                       |       |                   |  |  |
| <u>Room</u>                                                                                                                |  | Level                                                                                                                        | Dimensions     | <u>Room</u>                                                                                                                                                                           | Level | <u>Dimensions</u> |  |  |
| 2pc Bathroom                                                                                                               |  | Main                                                                                                                         | 4`6" x 4`8"    | Dining Room                                                                                                                                                                           | Main  | 1`2" x 9`6"       |  |  |
| Family Room                                                                                                                |  | Main                                                                                                                         | 1`3" x 14`1"   | Foyer                                                                                                                                                                                 | Main  | 8`10" x 10`6"     |  |  |
| Kitchen                                                                                                                    |  | Main                                                                                                                         | 17`9" x 14`0"  | Laundry                                                                                                                                                                               | Main  | 6`7" x 10`0"      |  |  |
| Living Room                                                                                                                |  | Main                                                                                                                         | 12`0" x 10`3"  | Office                                                                                                                                                                                | Main  | 10`9" x 9`6"      |  |  |
| 4pc Bathroom                                                                                                               |  | Upper                                                                                                                        | 8`7" x 4`11"   | 4pc Ensuite bath                                                                                                                                                                      | Upper | 8`3" x 11`10"     |  |  |
| Bedroom                                                                                                                    |  | Upper                                                                                                                        | 11`11" x 11`0" | Bedroom                                                                                                                                                                               | Upper | 10`8" x 13`10"    |  |  |
| Bedroom                                                                                                                    |  | Upper                                                                                                                        | 10`8" x 10`1"  | Bedroom - Primary                                                                                                                                                                     | Upper | 17`0" x 13`8"     |  |  |

| Walk-In Closet<br>Kitchenette<br>Bedroom<br>Furnace/Utility Room | Upper<br>Basement<br>Basement<br>Basement                                                                                                                                                                                                                                                                                                                                                                                                                                                                                                                                                                                                                                                                                                                                                                                                                                                                                                                                                                                                                                                                                                                                                                                                                                                                                                                                                                                                             | 5`0" x 9`11"<br>7`0" x 7`7"<br>11`5" x 9`4"<br>11`5" x 9`8" | 4pc Bathroom<br>Bedroom<br>Living Room | Basement<br>Basement<br>Basement | 8`11" x 4`11"<br>11`3" x 12`0"<br>29`9" x 13`8" |  |  |
|------------------------------------------------------------------|-------------------------------------------------------------------------------------------------------------------------------------------------------------------------------------------------------------------------------------------------------------------------------------------------------------------------------------------------------------------------------------------------------------------------------------------------------------------------------------------------------------------------------------------------------------------------------------------------------------------------------------------------------------------------------------------------------------------------------------------------------------------------------------------------------------------------------------------------------------------------------------------------------------------------------------------------------------------------------------------------------------------------------------------------------------------------------------------------------------------------------------------------------------------------------------------------------------------------------------------------------------------------------------------------------------------------------------------------------------------------------------------------------------------------------------------------------|-------------------------------------------------------------|----------------------------------------|----------------------------------|-------------------------------------------------|--|--|
| Legal/Tax/Financial                                              |                                                                                                                                                                                                                                                                                                                                                                                                                                                                                                                                                                                                                                                                                                                                                                                                                                                                                                                                                                                                                                                                                                                                                                                                                                                                                                                                                                                                                                                       |                                                             |                                        |                                  |                                                 |  |  |
| Title:<br><b>Fee Simple</b><br>Legal Desc:                       | 0013195                                                                                                                                                                                                                                                                                                                                                                                                                                                                                                                                                                                                                                                                                                                                                                                                                                                                                                                                                                                                                                                                                                                                                                                                                                                                                                                                                                                                                                               | Zoning:<br><b>R-1</b>                                       | Remarks                                |                                  |                                                 |  |  |
| Pub Rmks:<br>Inclusions:<br>Property Listed By:                  | Remarks<br>?Welcome to this stunning home located in one of Chestermere's most sought-after communities with Lake access. This property offers an array of features,<br>including two spacious living areas on the main floor, a private den with a glass door, five bedrooms, 3.5 bathrooms, and an extra-wide driveway for RV Parking. As<br>you step inside, you're greeted by an impressive open-to-below foyer that floods the home with natural light. The main floor includes two inviting living spaces, a<br>well-appointed den, a large kitchen with an island and breakfast nook, a formal dining area, a convenient laundry room, and a 2-piece powder room. Upstairs, you'll<br>find four generously sized bedrooms and two full bathrooms. The primary suite stands out with its French double doors, a luxurious 5-piece ensuite, and a walk-in<br>closet. The additional three bedrooms share a well-designed full bathroom. The fully developed basement offers even more living space, featuring a fifth bedroom, a<br>den, a sprawling living room, a wet bar, and another full bathroom—perfect for entertaining or accommodating guests. The south-facing backyard is beautifully<br>landscaped and includes a deck, a concrete patio, and the privacy of no rear neighbors. This incredible home has so much to offer and is ready for you to move in.<br>Don't miss out—book your private showing today!<br>N/A<br>PREP Realty |                                                             |                                        |                                  |                                                 |  |  |