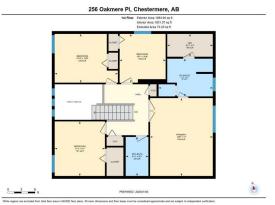

## TO VIEW THIS PROPERTY WITH AN A-TEAM BUYER'S AGENT PLEASE CONTACT (587) 700-7123

256 Oakmere PI, Chestermere, AB Main Floor Exterior Area 1165.48 sp.ft Interior Area 1079.44 sp.ft Exterior Area 1079.44 sp.ft