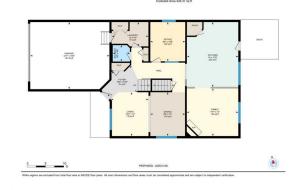

## TO VIEW THIS PROPERTY WITH AN A-TEAM BUYER'S AGENT PLEASE CONTACT (587) 700-7123

256 Oakmere PI, Chestermere, AB Main Floor Exterior Area 1165.48 sp.ft Interior Area 1079.44 sp.ft Exterior Area 1079.44 sp.ft