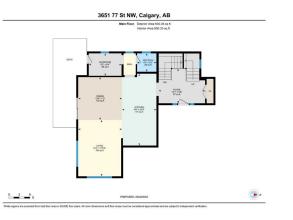

| eneral Information   |                                                                                                                                                                                          |                                               |                                     | DOM              |           |  |
|----------------------|------------------------------------------------------------------------------------------------------------------------------------------------------------------------------------------|-----------------------------------------------|-------------------------------------|------------------|-----------|--|
| ор Туре:             | Residential                                                                                                                                                                              |                                               |                                     | 16               |           |  |
| b Type:              | Detached                                                                                                                                                                                 |                                               |                                     | Layout           |           |  |
| y/Town:              | Calgary                                                                                                                                                                                  | Finished Floor Ar                             | ea                                  | Beds:            | 4(31)     |  |
| ar Built:            | 2013                                                                                                                                                                                     | Abv Sqft:                                     | 1,852                               | Baths:           | 3.5 (3 1) |  |
| <u>t Information</u> |                                                                                                                                                                                          | Low Sqft:                                     |                                     | Style:           | 2 Storey  |  |
| t Sz Ar:             | 5,112 sqft                                                                                                                                                                               | Ttl Sqft:                                     | 1,852                               |                  |           |  |
| t Shape:             |                                                                                                                                                                                          |                                               |                                     | Parking          |           |  |
|                      |                                                                                                                                                                                          |                                               |                                     | Ttl Park:        | 2         |  |
|                      |                                                                                                                                                                                          |                                               |                                     | Garage Sz:       | 2         |  |
| cess:                |                                                                                                                                                                                          |                                               |                                     |                  |           |  |
| t Feat:              |                                                                                                                                                                                          | Yard,Triangular Lot,<br>,Level,Other,Private, | Corner Lot,Front Yar<br>See Remarks | d,Lawn,Irregular |           |  |
| rk Feat:             | Alley Access,Covered,Double Garage Detached,Enclosed,Garage Door Opener,Garage Faces Rear,Heated<br>Garage,Insulated,Other,Oversized,Secured,See Remarks,Side By Side,Workshop in Garage |                                               |                                     |                  |           |  |

| Utilities and Features |
|------------------------|
|------------------------|

| Roof: Asphalt Shingle                                                                                                                                         |                                                                     |                                                             | Construction:                                                  |                                      |                                                            |  |  |
|---------------------------------------------------------------------------------------------------------------------------------------------------------------|---------------------------------------------------------------------|-------------------------------------------------------------|----------------------------------------------------------------|--------------------------------------|------------------------------------------------------------|--|--|
| Heating: Central,Forced Air                                                                                                                                   |                                                                     | Wood Frame                                                  |                                                                |                                      |                                                            |  |  |
| Sewer:                                                                                                                                                        |                                                                     |                                                             | Flooring:                                                      |                                      |                                                            |  |  |
| Ext Feat:                                                                                                                                                     | BBQ gas line,Fire Pit,Other,Private                                 |                                                             | Carpet,Hardwood,Tile<br>Water Source:<br>Fnd/Bsmt:             |                                      |                                                            |  |  |
|                                                                                                                                                               | Entrance, Private Yard                                              |                                                             |                                                                |                                      |                                                            |  |  |
|                                                                                                                                                               |                                                                     |                                                             |                                                                |                                      |                                                            |  |  |
|                                                                                                                                                               |                                                                     | Poured Concrete                                             |                                                                |                                      |                                                            |  |  |
| Kitchen Appl:                                                                                                                                                 | Dishwasher,Garage                                                   | Control(s),Gas Oven,Gas Stove,Micro                         | owave Hood Fan,Refrigerator,See I                              | Remarks,Washer/Dryer,Win             | dow Coverings                                              |  |  |
| Int Feat: Built-in Features, Ceiling Fan(s), Double Vanity, Granite Counters, Kitchen Island, Open Floorplan, Pantry, See Remarks, Separate Entrance, Stone ( |                                                                     |                                                             |                                                                |                                      |                                                            |  |  |
| int reat:                                                                                                                                                     | Built-in reatures,Cei                                               | ing ran(s), bouble vality, drame Co                         | builters, kitchen island, open i loor                          |                                      |                                                            |  |  |
| int reat:                                                                                                                                                     | Windows,Walk-In Clo                                                 | •                                                           |                                                                |                                      |                                                            |  |  |
| Utilities:                                                                                                                                                    |                                                                     | •                                                           |                                                                |                                      |                                                            |  |  |
|                                                                                                                                                               |                                                                     | •                                                           | Room Information                                               |                                      |                                                            |  |  |
|                                                                                                                                                               |                                                                     | •                                                           |                                                                | Level                                | Dimensions                                                 |  |  |
| Utilities:                                                                                                                                                    | Windows,Walk-In Clo<br>Level                                        | oset(s)                                                     | Room Information                                               |                                      |                                                            |  |  |
| Utilities:                                                                                                                                                    | Windows,Walk-In Clo<br>Level                                        | Dimensions                                                  | Room Information                                               | Level                                | Dimensions                                                 |  |  |
| Utilities:<br>Room<br>2pc Bathroom                                                                                                                            | Windows,Walk-In Clo<br>Level<br>Main                                | Dimensions<br>5`5" x 5`2"                                   | Room Information<br>Room<br>Dining Room                        | <u>Level</u><br>Main                 | Dimensions<br>12`4" x 12`0"                                |  |  |
| Utilities:<br>Room<br>2pc Bathroom<br>Foyer                                                                                                                   | Windows,Walk-In Clo<br><u>Level</u><br>Main<br>Main<br>Main<br>Main | Dimensions<br>5`5" x 5`2"<br>13`1" x 9`8"                   | Room Information<br>Room<br>Dining Room<br>Kitchen             | <u>Level</u><br>Main<br>Main<br>Main | Dimensions<br>12`4" x 12`0"<br>9`8" x 20`3"                |  |  |
| Utilities:<br>Room<br>2pc Bathroom<br>Foyer<br>Living Room                                                                                                    | Windows,Walk-In Clo<br><u>Level</u><br>Main<br>Main<br>Main<br>Main | Dimensions<br>5`5" x 5`2"<br>13`1" x 9`8"<br>12`4" x 15`10" | Room Information<br>Room<br>Dining Room<br>Kitchen<br>Mud Room | <u>Level</u><br>Main<br>Main         | Dimensions<br>12`4" x 12`0"<br>9`8" x 20`3"<br>9`3" x 6`4" |  |  |

| Bedroom<br>Furnace/Utility Room                 | Lower<br>Lower                                                                                                                                                                                                                                                                                                                                                                                                                                                                                                                                                                                                                                                                                                                                                                                                                                                                                                                                                                                                                                                                                   | 9`8" x 11`2"<br>10`2" x 8`7" | Game Room<br>Workshop<br>Legal/Tax/Financial | Lower<br>Main | 10`10" x 27`7"<br>17`0" x 12`7" |  |  |  |
|-------------------------------------------------|--------------------------------------------------------------------------------------------------------------------------------------------------------------------------------------------------------------------------------------------------------------------------------------------------------------------------------------------------------------------------------------------------------------------------------------------------------------------------------------------------------------------------------------------------------------------------------------------------------------------------------------------------------------------------------------------------------------------------------------------------------------------------------------------------------------------------------------------------------------------------------------------------------------------------------------------------------------------------------------------------------------------------------------------------------------------------------------------------|------------------------------|----------------------------------------------|---------------|---------------------------------|--|--|--|
| Title:<br>Fee Simple<br>Legal Desc:             | 0915701                                                                                                                                                                                                                                                                                                                                                                                                                                                                                                                                                                                                                                                                                                                                                                                                                                                                                                                                                                                                                                                                                          | Zoning:<br><b>R-C1</b>       |                                              |               |                                 |  |  |  |
|                                                 | Remarks                                                                                                                                                                                                                                                                                                                                                                                                                                                                                                                                                                                                                                                                                                                                                                                                                                                                                                                                                                                                                                                                                          |                              |                                              |               |                                 |  |  |  |
| Pub Rmks:<br>Inclusions:<br>Property Listed By: | This exquisite property boasts 4 generously sized bedrooms and 3.5 spa-inspired bathrooms in over 2,700 square feet of fully developed living space! Here,<br>find an array of top-tier finishes, including: Hardie board siding and stonework, granite countertops, stainless steel appliances, modern cabinetry with custor<br>ins and pantry, open-riser staircase, walk-in glass shower with multi-jet features in the primary ensuite, diagonal hardwood flooring, upstairs laundry room (<br>sink and built in cabinetry), and a custom kid's playroom. The sprawling southeast facing backyard space is impressive, with a composite deck, concrete pati<br>spigot natural gas BBQ hookups, a firepit, mature shrubs for privacy, and the ultimate car enthusiast's oversized dream garage with a separate workshop sp<br>elaborate indoor climbing wall! This house shows 10/10, reflects pride of ownership and is perfectly situated near to all amenities. This one won't last long -<br>now!<br>Elusions: Electric Garage Heater, Workbench in Workshop/Garage, TV Mounts & Brackets |                              |                                              |               |                                 |  |  |  |