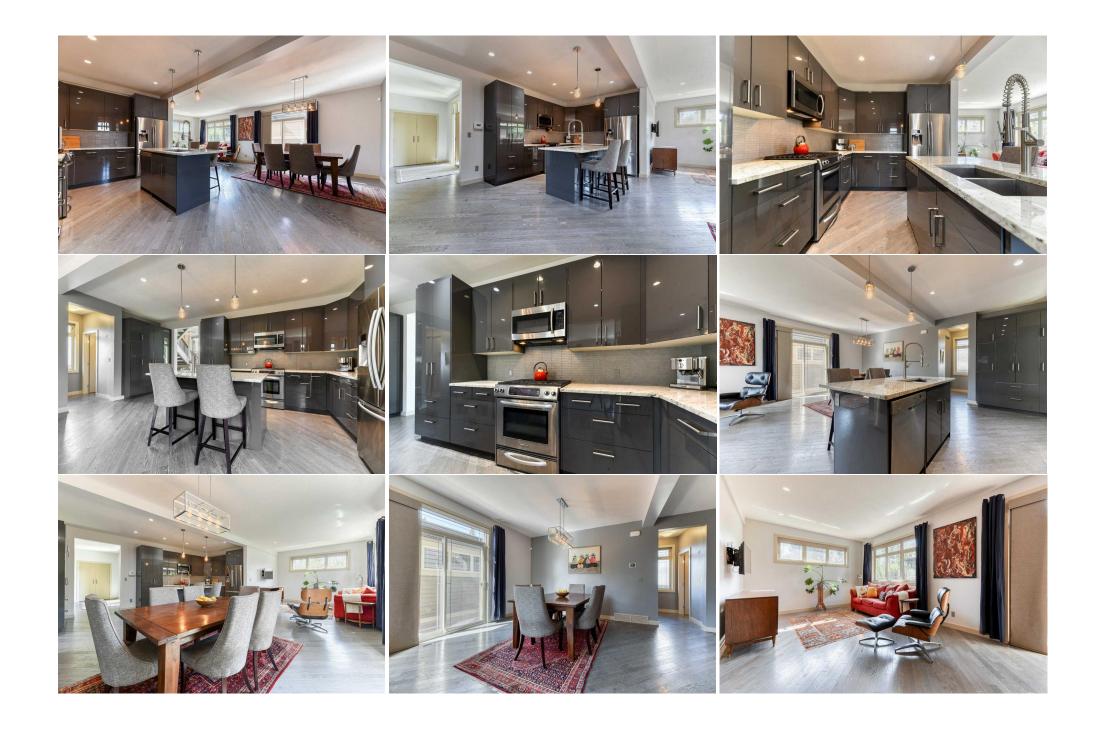

| Bedroom<br>Furnace/Utility Room                 | Lower<br>Lower                                                                                                                                                                                                                                                                                                                                                                                                                                                                                                                                                                                                                                                                                                                                                                                                                                                                                                                                                                                                                                                                                   | 9`8" x 11`2"<br>10`2" x 8`7" | Game Room<br>Workshop<br>Legal/Tax/Financial | Lower<br>Main | 10`10" x 27`7"<br>17`0" x 12`7" |  |  |  |
|-------------------------------------------------|--------------------------------------------------------------------------------------------------------------------------------------------------------------------------------------------------------------------------------------------------------------------------------------------------------------------------------------------------------------------------------------------------------------------------------------------------------------------------------------------------------------------------------------------------------------------------------------------------------------------------------------------------------------------------------------------------------------------------------------------------------------------------------------------------------------------------------------------------------------------------------------------------------------------------------------------------------------------------------------------------------------------------------------------------------------------------------------------------|------------------------------|----------------------------------------------|---------------|---------------------------------|--|--|--|
| Title:<br>Fee Simple<br>Legal Desc:             | 0915701                                                                                                                                                                                                                                                                                                                                                                                                                                                                                                                                                                                                                                                                                                                                                                                                                                                                                                                                                                                                                                                                                          | Zoning:<br><b>R-C1</b>       |                                              |               |                                 |  |  |  |
|                                                 | Remarks                                                                                                                                                                                                                                                                                                                                                                                                                                                                                                                                                                                                                                                                                                                                                                                                                                                                                                                                                                                                                                                                                          |                              |                                              |               |                                 |  |  |  |
| Pub Rmks:<br>Inclusions:<br>Property Listed By: | This exquisite property boasts 4 generously sized bedrooms and 3.5 spa-inspired bathrooms in over 2,700 square feet of fully developed living space! Here,<br>find an array of top-tier finishes, including: Hardie board siding and stonework, granite countertops, stainless steel appliances, modern cabinetry with custor<br>ins and pantry, open-riser staircase, walk-in glass shower with multi-jet features in the primary ensuite, diagonal hardwood flooring, upstairs laundry room (<br>sink and built in cabinetry), and a custom kid's playroom. The sprawling southeast facing backyard space is impressive, with a composite deck, concrete pati<br>spigot natural gas BBQ hookups, a firepit, mature shrubs for privacy, and the ultimate car enthusiast's oversized dream garage with a separate workshop sp<br>elaborate indoor climbing wall! This house shows 10/10, reflects pride of ownership and is perfectly situated near to all amenities. This one won't last long -<br>now!<br>Elusions: Electric Garage Heater, Workbench in Workshop/Garage, TV Mounts & Brackets |                              |                                              |               |                                 |  |  |  |