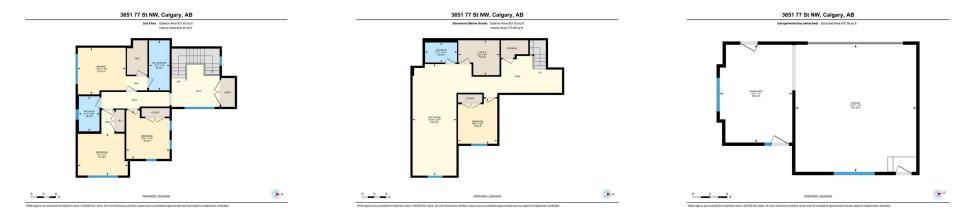

| eneral Information   |                                                                                                                                                                                          |                                               |                                     | DOM              |           |  |
|----------------------|------------------------------------------------------------------------------------------------------------------------------------------------------------------------------------------|-----------------------------------------------|-------------------------------------|------------------|-----------|--|
| ор Туре:             | Residential                                                                                                                                                                              |                                               |                                     | 16               |           |  |
| b Type:              | Detached                                                                                                                                                                                 |                                               |                                     | Layout           |           |  |
| y/Town:              | Calgary                                                                                                                                                                                  | Finished Floor Ar                             | ea                                  | Beds:            | 4(31)     |  |
| ar Built:            | 2013                                                                                                                                                                                     | Abv Sqft:                                     | 1,852                               | Baths:           | 3.5 (3 1) |  |
| <u>t Information</u> |                                                                                                                                                                                          | Low Sqft:                                     |                                     | Style:           | 2 Storey  |  |
| t Sz Ar:             | 5,112 sqft                                                                                                                                                                               | Ttl Sqft:                                     | 1,852                               |                  |           |  |
| t Shape:             |                                                                                                                                                                                          |                                               |                                     | Parking          |           |  |
|                      |                                                                                                                                                                                          |                                               |                                     | Ttl Park:        | 2         |  |
|                      |                                                                                                                                                                                          |                                               |                                     | Garage Sz:       | 2         |  |
| cess:                |                                                                                                                                                                                          |                                               |                                     |                  |           |  |
| t Feat:              |                                                                                                                                                                                          | Yard,Triangular Lot,<br>,Level,Other,Private, | Corner Lot,Front Yar<br>See Remarks | d,Lawn,Irregular |           |  |
| rk Feat:             | Alley Access,Covered,Double Garage Detached,Enclosed,Garage Door Opener,Garage Faces Rear,Heated<br>Garage,Insulated,Other,Oversized,Secured,See Remarks,Side By Side,Workshop in Garage |                                               |                                     |                  |           |  |

| Utilities and Features |
|------------------------|
|------------------------|

| Roof: Asphalt Shingle                                                                                                                                         |                                                                     |                                                             | Construction:                                                  |                                      |                                                            |  |  |
|---------------------------------------------------------------------------------------------------------------------------------------------------------------|---------------------------------------------------------------------|-------------------------------------------------------------|----------------------------------------------------------------|--------------------------------------|------------------------------------------------------------|--|--|
| Heating: Central,Forced Air                                                                                                                                   |                                                                     | Wood Frame                                                  |                                                                |                                      |                                                            |  |  |
| Sewer:                                                                                                                                                        |                                                                     |                                                             | Flooring:                                                      |                                      |                                                            |  |  |
| Ext Feat:                                                                                                                                                     | BBQ gas line,Fire Pit,Other,Private                                 |                                                             | Carpet,Hardwood,Tile<br>Water Source:<br>Fnd/Bsmt:             |                                      |                                                            |  |  |
|                                                                                                                                                               | Entrance, Private Yard                                              |                                                             |                                                                |                                      |                                                            |  |  |
|                                                                                                                                                               |                                                                     |                                                             |                                                                |                                      |                                                            |  |  |
|                                                                                                                                                               |                                                                     | Poured Concrete                                             |                                                                |                                      |                                                            |  |  |
| Kitchen Appl:                                                                                                                                                 | Dishwasher,Garage                                                   | Control(s),Gas Oven,Gas Stove,Micro                         | owave Hood Fan,Refrigerator,See I                              | Remarks,Washer/Dryer,Win             | dow Coverings                                              |  |  |
| Int Feat: Built-in Features, Ceiling Fan(s), Double Vanity, Granite Counters, Kitchen Island, Open Floorplan, Pantry, See Remarks, Separate Entrance, Stone ( |                                                                     |                                                             |                                                                |                                      |                                                            |  |  |
| int reat:                                                                                                                                                     | Built-in reatures,Cei                                               | ing ran(s), bouble vality, drame Co                         | builters, kitchen island, open i loor                          |                                      |                                                            |  |  |
| int reat:                                                                                                                                                     | Windows,Walk-In Clo                                                 | •                                                           |                                                                |                                      |                                                            |  |  |
| Utilities:                                                                                                                                                    |                                                                     | •                                                           |                                                                |                                      |                                                            |  |  |
|                                                                                                                                                               |                                                                     | •                                                           | Room Information                                               |                                      |                                                            |  |  |
|                                                                                                                                                               |                                                                     | •                                                           |                                                                | Level                                | Dimensions                                                 |  |  |
| Utilities:                                                                                                                                                    | Windows,Walk-In Clo<br>Level                                        | oset(s)                                                     | Room Information                                               |                                      |                                                            |  |  |
| Utilities:                                                                                                                                                    | Windows,Walk-In Clo<br>Level                                        | Dimensions                                                  | Room Information                                               | Level                                | Dimensions                                                 |  |  |
| Utilities:<br>Room<br>2pc Bathroom                                                                                                                            | Windows,Walk-In Clo<br>Level<br>Main                                | Dimensions<br>5`5" x 5`2"                                   | Room Information<br>Room<br>Dining Room                        | <u>Level</u><br>Main                 | Dimensions<br>12`4" x 12`0"                                |  |  |
| Utilities:<br>Room<br>2pc Bathroom<br>Foyer                                                                                                                   | Windows,Walk-In Clo<br><u>Level</u><br>Main<br>Main<br>Main<br>Main | Dimensions<br>5`5" x 5`2"<br>13`1" x 9`8"                   | Room Information<br>Room<br>Dining Room<br>Kitchen             | <u>Level</u><br>Main<br>Main<br>Main | Dimensions<br>12`4" x 12`0"<br>9`8" x 20`3"                |  |  |
| Utilities:<br>Room<br>2pc Bathroom<br>Foyer<br>Living Room                                                                                                    | Windows,Walk-In Clo<br><u>Level</u><br>Main<br>Main<br>Main<br>Main | Dimensions<br>5`5" x 5`2"<br>13`1" x 9`8"<br>12`4" x 15`10" | Room Information<br>Room<br>Dining Room<br>Kitchen<br>Mud Room | <u>Level</u><br>Main<br>Main         | Dimensions<br>12`4" x 12`0"<br>9`8" x 20`3"<br>9`3" x 6`4" |  |  |

| Bedroom<br>Furnace/Utility Room                 | Lower<br>Lower                                                                                                                                                                                                                                                                                                                                                                                                                                                                                                                                                                                                                                                                                                                                                                                                                                                                                                                                                                                                                                                                                   | 9`8" x 11`2"<br>10`2" x 8`7" | Game Room<br>Workshop<br>Legal/Tax/Financial | Lower<br>Main | 10`10" x 27`7"<br>17`0" x 12`7" |  |  |  |
|-------------------------------------------------|--------------------------------------------------------------------------------------------------------------------------------------------------------------------------------------------------------------------------------------------------------------------------------------------------------------------------------------------------------------------------------------------------------------------------------------------------------------------------------------------------------------------------------------------------------------------------------------------------------------------------------------------------------------------------------------------------------------------------------------------------------------------------------------------------------------------------------------------------------------------------------------------------------------------------------------------------------------------------------------------------------------------------------------------------------------------------------------------------|------------------------------|----------------------------------------------|---------------|---------------------------------|--|--|--|
| Title:<br>Fee Simple<br>Legal Desc:             | 0915701                                                                                                                                                                                                                                                                                                                                                                                                                                                                                                                                                                                                                                                                                                                                                                                                                                                                                                                                                                                                                                                                                          | Zoning:<br><b>R-C1</b>       |                                              |               |                                 |  |  |  |
|                                                 | Remarks                                                                                                                                                                                                                                                                                                                                                                                                                                                                                                                                                                                                                                                                                                                                                                                                                                                                                                                                                                                                                                                                                          |                              |                                              |               |                                 |  |  |  |
| Pub Rmks:<br>Inclusions:<br>Property Listed By: | This exquisite property boasts 4 generously sized bedrooms and 3.5 spa-inspired bathrooms in over 2,700 square feet of fully developed living space! Here,<br>find an array of top-tier finishes, including: Hardie board siding and stonework, granite countertops, stainless steel appliances, modern cabinetry with custor<br>ins and pantry, open-riser staircase, walk-in glass shower with multi-jet features in the primary ensuite, diagonal hardwood flooring, upstairs laundry room (<br>sink and built in cabinetry), and a custom kid's playroom. The sprawling southeast facing backyard space is impressive, with a composite deck, concrete pati<br>spigot natural gas BBQ hookups, a firepit, mature shrubs for privacy, and the ultimate car enthusiast's oversized dream garage with a separate workshop sp<br>elaborate indoor climbing wall! This house shows 10/10, reflects pride of ownership and is perfectly situated near to all amenities. This one won't last long -<br>now!<br>Elusions: Electric Garage Heater, Workbench in Workshop/Garage, TV Mounts & Brackets |                              |                                              |               |                                 |  |  |  |