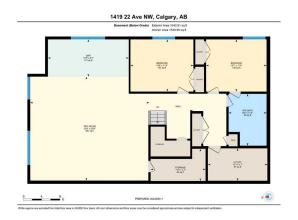

Utilities:

| Deem | Information |
|------|-------------|
| ROOM | Information |

| <u>Room</u>          | Level    | Dimensions    | <u>Room</u>      | Level    | <b>Dimensions</b> |
|----------------------|----------|---------------|------------------|----------|-------------------|
| 2pc Bathroom         | Main     | 3`6" x 7`4"   | 5pc Ensuite bath | Main     | 15`10" x 8`10"    |
| Dining Room          | Main     | 16`7" x 13`3" | Foyer            | Main     | 7`7" x 18`9"      |
| Kitchen              | Main     | 16`0" x 16`7" | Laundry          | Main     | 5`5" x 8`7"       |
| Living Room          | Main     | 17`9" x 17`0" | Mud Room         | Main     | 15`7" x 4`1"      |
| Bedroom - Primary    | Main     | 13`9" x 12`9" | Walk-In Closet   | Main     | 9`5" x 7`6"       |
| 4pc Bathroom         | Basement | 11`3" x 8`3"  | Game Room        | Basement | 8`1" x 17`6"      |
| Bedroom              | Basement | 11`4" x 13`8" | Bedroom          | Basement | 11`4" x 13`1"     |
| Game Room            | Basement | 22`6" x 29`9" | Storage          | Basement | 7`0" x 11`11"     |
| Furnace/Utility Room | Basement | 7`0" x 12`11" | -                |          |                   |