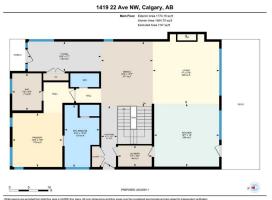

Utilities:

| Deem | Information |
|------|-------------|
| ROOM | Information |

| <u>Room</u>          | Level    | Dimensions    | <u>Room</u>      | Level    | <b>Dimensions</b> |
|----------------------|----------|---------------|------------------|----------|-------------------|
| 2pc Bathroom         | Main     | 3`6" x 7`4"   | 5pc Ensuite bath | Main     | 15`10" x 8`10"    |
| Dining Room          | Main     | 16`7" x 13`3" | Foyer            | Main     | 7`7" x 18`9"      |
| Kitchen              | Main     | 16`0" x 16`7" | Laundry          | Main     | 5`5" x 8`7"       |
| Living Room          | Main     | 17`9" x 17`0" | Mud Room         | Main     | 15`7" x 4`1"      |
| Bedroom - Primary    | Main     | 13`9" x 12`9" | Walk-In Closet   | Main     | 9`5" x 7`6"       |
| 4pc Bathroom         | Basement | 11`3" x 8`3"  | Game Room        | Basement | 8`1" x 17`6"      |
| Bedroom              | Basement | 11`4" x 13`8" | Bedroom          | Basement | 11`4" x 13`1"     |
| Game Room            | Basement | 22`6" x 29`9" | Storage          | Basement | 7`0" x 11`11"     |
| Furnace/Utility Room | Basement | 7`0" x 12`11" | -                |          |                   |