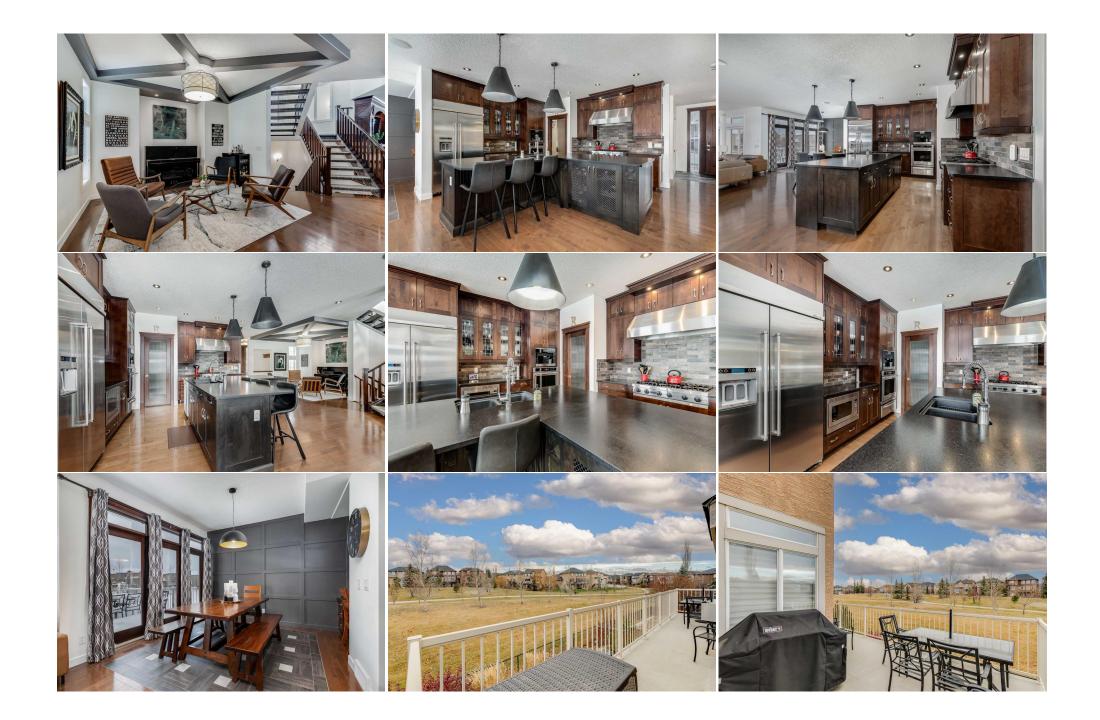

|                      | Basement                                                                                                                                                                                                                                                                                                                                                                                                                                                                                                                                                                                                                                                                                                                                                                                                                                                                                                                                                                                                                                                                                                                                                                                                                                                                                                                                                                                                                                                                                                                                                                                                                                                                                                                                                                                                                                                                                                                                                                                                                                                                                                                       | 27`5" x 18`0"                                                                                                                                                                                                                                                                                                                                                                                                                                |  |  |  |  |  |
|----------------------|--------------------------------------------------------------------------------------------------------------------------------------------------------------------------------------------------------------------------------------------------------------------------------------------------------------------------------------------------------------------------------------------------------------------------------------------------------------------------------------------------------------------------------------------------------------------------------------------------------------------------------------------------------------------------------------------------------------------------------------------------------------------------------------------------------------------------------------------------------------------------------------------------------------------------------------------------------------------------------------------------------------------------------------------------------------------------------------------------------------------------------------------------------------------------------------------------------------------------------------------------------------------------------------------------------------------------------------------------------------------------------------------------------------------------------------------------------------------------------------------------------------------------------------------------------------------------------------------------------------------------------------------------------------------------------------------------------------------------------------------------------------------------------------------------------------------------------------------------------------------------------------------------------------------------------------------------------------------------------------------------------------------------------------------------------------------------------------------------------------------------------|----------------------------------------------------------------------------------------------------------------------------------------------------------------------------------------------------------------------------------------------------------------------------------------------------------------------------------------------------------------------------------------------------------------------------------------------|--|--|--|--|--|
|                      |                                                                                                                                                                                                                                                                                                                                                                                                                                                                                                                                                                                                                                                                                                                                                                                                                                                                                                                                                                                                                                                                                                                                                                                                                                                                                                                                                                                                                                                                                                                                                                                                                                                                                                                                                                                                                                                                                                                                                                                                                                                                                                                                | Legal/Tax/Financial                                                                                                                                                                                                                                                                                                                                                                                                                          |  |  |  |  |  |
| Title:<br>Fee Simple |                                                                                                                                                                                                                                                                                                                                                                                                                                                                                                                                                                                                                                                                                                                                                                                                                                                                                                                                                                                                                                                                                                                                                                                                                                                                                                                                                                                                                                                                                                                                                                                                                                                                                                                                                                                                                                                                                                                                                                                                                                                                                                                                | Zoning:<br>R-CG                                                                                                                                                                                                                                                                                                                                                                                                                              |  |  |  |  |  |
| Legal Desc:          | 0610329                                                                                                                                                                                                                                                                                                                                                                                                                                                                                                                                                                                                                                                                                                                                                                                                                                                                                                                                                                                                                                                                                                                                                                                                                                                                                                                                                                                                                                                                                                                                                                                                                                                                                                                                                                                                                                                                                                                                                                                                                                                                                                                        |                                                                                                                                                                                                                                                                                                                                                                                                                                              |  |  |  |  |  |
|                      |                                                                                                                                                                                                                                                                                                                                                                                                                                                                                                                                                                                                                                                                                                                                                                                                                                                                                                                                                                                                                                                                                                                                                                                                                                                                                                                                                                                                                                                                                                                                                                                                                                                                                                                                                                                                                                                                                                                                                                                                                                                                                                                                | Remarks                                                                                                                                                                                                                                                                                                                                                                                                                                      |  |  |  |  |  |
| Pub Rmks:            | Welcome to another Albi masterpiece where exceptional craftsmanship & thoughtful design blend seamlessly to create this stunning 5-bedroom, 2-story walkout with triple car garage. Nestled in a prime location, the home overlooks a serene green space with direct access to Tuscany Estates Park & the extensive pathway system- ideal for families & outdoor enthusiasts. The fully finished & heated triple car garage is a standout feature with epoxy flooring, built-in cabinetry & storage, custom garage doors + room for your lift! With over 4,000 sqf to fliving space, this home offers an ideal mix of traditional & modern finishes, perfectly suited for the discerning buyer. Inside, the home impresses with its chef's kitchen, featuring timeless finishes with rich maple wood & fine details adding sophistication & warmth to the heart of the home. The space includes granite countertops, custom stone backsplash, & high-end appliances incl. a 6-burner Viking gas stove w/impressive hood fan, KitchenAid refrigerator, a built-in convection oven with warming drawer, Bosch dishwasher + a built-in Miele coffee system. The large island with eating bar is perfect for prepping and hosts a custom wine cabinet. The main floor is a spacious open-concept layout with hardwood & tile flooring, 9 ft. ceiling & features: a private front entry, a versatile flex room with coffered ceiling (ideal as a sitting room, formal dining, or home office), a captivating living room w/built-ins, fireplace & large windows framing the serene location, an exquisite dining area, media centre, stunning open-riser staircase, well-designed mudroom with large pantry, lockers & fridge and a powder room. Upstairs, the primary retreat is a sanctuary featuring a vaulted ceiling, space for all your furnishings, a spa-like ensuite w/oversized steam shower (rain head & body jets), dual sinks, make-up vanity & a custom walk-in closet. The 2 addt'l bedrooms are generously sized each with walk-in closet & access to the a Jack & Jill bathroom. For extra convenience, the owners |                                                                                                                                                                                                                                                                                                                                                                                                                                              |  |  |  |  |  |
| Inclusions:          | your patio & hot tub,<br>meticulously landscap<br>from the deck to the p<br>2 central ac units, a la<br>speaks to pride of own                                                                                                                                                                                                                                                                                                                                                                                                                                                                                                                                                                                                                                                                                                                                                                                                                                                                                                                                                                                                                                                                                                                                                                                                                                                                                                                                                                                                                                                                                                                                                                                                                                                                                                                                                                                                                                                                                                                                                                                                 | 2 bedrooms, one of which was originally a laundry/hobby room & is now the ultimate home gym, a 4-piece bath & a full storage room. The<br>ed south facing yard features \$100K in professional landscaping with irrigation, custom shed, a raised paving stone patio, & stairs leading<br>patio-perfect for summer. Other notable highlights of this exquisite home include; custom built-ins, cabinetry, flooring, ceiling & feature walls, |  |  |  |  |  |