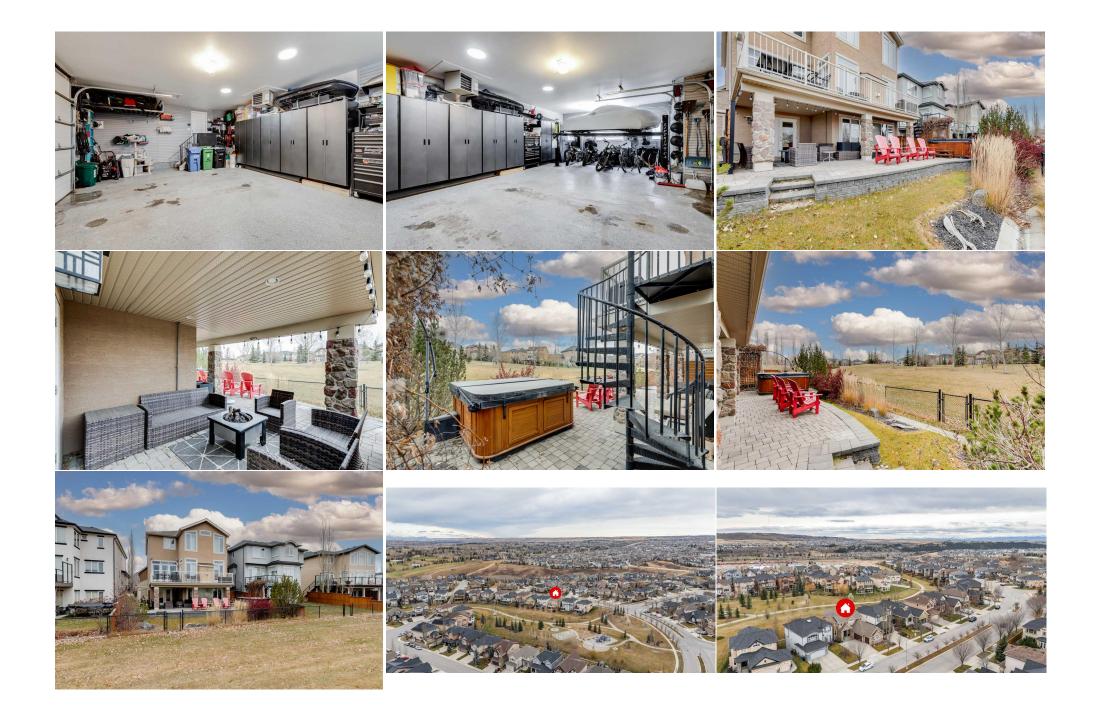

|                      | Basement                                                                                                                                                                                                                                                                                                                                                                                                                                                                                                                                                                                                                                                                                                                                                                                                                                                                                                                                                                                                                                                                                                                                                                                                                                                                                                                                                                                                                                                                                                                                                                                                                                                                                                                                                                                                                                                                                                                                                                                                                                                                                                                       | 27`5" x 18`0"                                                                                                                                                                                                                                                                                                                                                                                                                                |  |  |  |  |  |
|----------------------|--------------------------------------------------------------------------------------------------------------------------------------------------------------------------------------------------------------------------------------------------------------------------------------------------------------------------------------------------------------------------------------------------------------------------------------------------------------------------------------------------------------------------------------------------------------------------------------------------------------------------------------------------------------------------------------------------------------------------------------------------------------------------------------------------------------------------------------------------------------------------------------------------------------------------------------------------------------------------------------------------------------------------------------------------------------------------------------------------------------------------------------------------------------------------------------------------------------------------------------------------------------------------------------------------------------------------------------------------------------------------------------------------------------------------------------------------------------------------------------------------------------------------------------------------------------------------------------------------------------------------------------------------------------------------------------------------------------------------------------------------------------------------------------------------------------------------------------------------------------------------------------------------------------------------------------------------------------------------------------------------------------------------------------------------------------------------------------------------------------------------------|----------------------------------------------------------------------------------------------------------------------------------------------------------------------------------------------------------------------------------------------------------------------------------------------------------------------------------------------------------------------------------------------------------------------------------------------|--|--|--|--|--|
|                      |                                                                                                                                                                                                                                                                                                                                                                                                                                                                                                                                                                                                                                                                                                                                                                                                                                                                                                                                                                                                                                                                                                                                                                                                                                                                                                                                                                                                                                                                                                                                                                                                                                                                                                                                                                                                                                                                                                                                                                                                                                                                                                                                | Legal/Tax/Financial                                                                                                                                                                                                                                                                                                                                                                                                                          |  |  |  |  |  |
| Title:<br>Fee Simple |                                                                                                                                                                                                                                                                                                                                                                                                                                                                                                                                                                                                                                                                                                                                                                                                                                                                                                                                                                                                                                                                                                                                                                                                                                                                                                                                                                                                                                                                                                                                                                                                                                                                                                                                                                                                                                                                                                                                                                                                                                                                                                                                | Zoning:<br>R-CG                                                                                                                                                                                                                                                                                                                                                                                                                              |  |  |  |  |  |
| Legal Desc:          | 0610329                                                                                                                                                                                                                                                                                                                                                                                                                                                                                                                                                                                                                                                                                                                                                                                                                                                                                                                                                                                                                                                                                                                                                                                                                                                                                                                                                                                                                                                                                                                                                                                                                                                                                                                                                                                                                                                                                                                                                                                                                                                                                                                        |                                                                                                                                                                                                                                                                                                                                                                                                                                              |  |  |  |  |  |
|                      |                                                                                                                                                                                                                                                                                                                                                                                                                                                                                                                                                                                                                                                                                                                                                                                                                                                                                                                                                                                                                                                                                                                                                                                                                                                                                                                                                                                                                                                                                                                                                                                                                                                                                                                                                                                                                                                                                                                                                                                                                                                                                                                                | Remarks                                                                                                                                                                                                                                                                                                                                                                                                                                      |  |  |  |  |  |
| Pub Rmks:            | Welcome to another Albi masterpiece where exceptional craftsmanship & thoughtful design blend seamlessly to create this stunning 5-bedroom, 2-story walkout with triple car garage. Nestled in a prime location, the home overlooks a serene green space with direct access to Tuscany Estates Park & the extensive pathway system- ideal for families & outdoor enthusiasts. The fully finished & heated triple car garage is a standout feature with epoxy flooring, built-in cabinetry & storage, custom garage doors + room for your lift! With over 4,000 sqf to fliving space, this home offers an ideal mix of traditional & modern finishes, perfectly suited for the discerning buyer. Inside, the home impresses with its chef's kitchen, featuring timeless finishes with rich maple wood & fine details adding sophistication & warmth to the heart of the home. The space includes granite countertops, custom stone backsplash, & high-end appliances incl. a 6-burner Viking gas stove w/impressive hood fan, KitchenAid refrigerator, a built-in convection oven with warming drawer, Bosch dishwasher + a built-in Miele coffee system. The large island with eating bar is perfect for prepping and hosts a custom wine cabinet. The main floor is a spacious open-concept layout with hardwood & tile flooring, 9 ft. ceiling & features: a private front entry, a versatile flex room with coffered ceiling (ideal as a sitting room, formal dining, or home office), a captivating living room w/built-ins, fireplace & large windows framing the serene location, an exquisite dining area, media centre, stunning open-riser staircase, well-designed mudroom with large pantry, lockers & fridge and a powder room. Upstairs, the primary retreat is a sanctuary featuring a vaulted ceiling, space for all your furnishings, a spa-like ensuite w/oversized steam shower (rain head & body jets), dual sinks, make-up vanity & a custom walk-in closet. The 2 addt'l bedrooms are generously sized each with walk-in closet & access to the a Jack & Jill bathroom. For extra convenience, the owners |                                                                                                                                                                                                                                                                                                                                                                                                                                              |  |  |  |  |  |
| Inclusions:          | your patio & hot tub,<br>meticulously landscap<br>from the deck to the p<br>2 central ac units, a la<br>speaks to pride of own                                                                                                                                                                                                                                                                                                                                                                                                                                                                                                                                                                                                                                                                                                                                                                                                                                                                                                                                                                                                                                                                                                                                                                                                                                                                                                                                                                                                                                                                                                                                                                                                                                                                                                                                                                                                                                                                                                                                                                                                 | 2 bedrooms, one of which was originally a laundry/hobby room & is now the ultimate home gym, a 4-piece bath & a full storage room. The<br>ed south facing yard features \$100K in professional landscaping with irrigation, custom shed, a raised paving stone patio, & stairs leading<br>patio-perfect for summer. Other notable highlights of this exquisite home include; custom built-ins, cabinetry, flooring, ceiling & feature walls, |  |  |  |  |  |