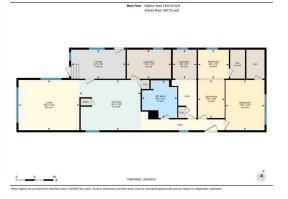

## 859 BRENTWOOD Crescent, Strathmore T1P 1E5

| MLS®#:                                                | A2185634            | Area:                  | Brentwood_Strathmo<br>re | Listing<br>Date:          | 01/06/25   | Lis             | st Price:  | \$289,900           |       |            |                                  |
|-------------------------------------------------------|---------------------|------------------------|--------------------------|---------------------------|------------|-----------------|------------|---------------------|-------|------------|----------------------------------|
| tatus:                                                | Active              | County:                |                          | Change:                   | None       | As              | sociation  | Fort McMurray       |       |            |                                  |
|                                                       |                     |                        |                          | General Inf               | ormation   |                 |            |                     |       | DOM        |                                  |
|                                                       | ASU A               |                        |                          | Prop Type:                |            | Residential     |            |                     |       | 16         |                                  |
|                                                       |                     |                        |                          | Sub Type:                 |            | Detached        |            |                     |       | Layout     |                                  |
|                                                       |                     | -                      |                          | City/Town:                |            | Strathmore      |            | Finished Floor Area |       | Beds:      | 3 (3 )                           |
|                                                       | A CONTRACTOR OFFICE |                        |                          | Year Built:               | 1.1        | 1977            |            | Abv Sqft:           | 1,403 | Baths:     | 1.0 (1 0)<br>Circula Wide Mahila |
|                                                       | Tava                |                        |                          | Lot Informa<br>Lot Sz Ar: | ition      | E 610 cuft      |            | Low Sqft:           | 1 402 | Style:     | Single Wide Mobile<br>Home       |
|                                                       |                     | 8                      |                          | Lot SZ Ar:<br>Lot Shape:  |            | 5,618 sqft      |            | Ttl Sqft:           | 1,403 |            | Home                             |
| ··· William                                           |                     |                        |                          | Lot Shape.                |            |                 |            |                     |       |            |                                  |
|                                                       |                     | 1 1/2 /                |                          |                           |            |                 |            |                     |       | Parking    |                                  |
|                                                       |                     | ALL MAN                | A CONTRACTOR             |                           |            |                 |            |                     |       | Ttl Park:  | 2                                |
| - mark                                                |                     |                        | AND THE PARTY            | A                         |            |                 |            |                     |       | Garage Sz: |                                  |
| 17                                                    |                     | The said from the said |                          | Access:<br>Lot Feat:      |            | Backs on to P   | ark/Groc   | n Snaco             |       |            |                                  |
| Fergenetter Barrier                                   |                     | and me and a second    |                          | Park Feat:                |            | Parking Pad     |            | an Space            |       |            |                                  |
| and a                                                 |                     | and the second         | and the second           | i unici cuci              |            | i unking i uu   |            |                     |       |            |                                  |
| and the                                               |                     |                        | - Contraction            |                           |            |                 |            |                     |       |            |                                  |
|                                                       |                     |                        |                          |                           |            | Utilities and   | Features   |                     |       |            |                                  |
| oof:                                                  | Asphalt Shing       | lo.                    |                          |                           |            | C               | onstructio | <u></u>             |       |            |                                  |
| leating:                                              | Forced Air,Nat      |                        |                          |                           |            |                 | inyl Sidii |                     |       |            |                                  |
| ewer:                                                 |                     |                        |                          |                           |            |                 | ooring:    |                     |       |            |                                  |
| xt Feat:                                              | Private Yard        | Private Yard           |                          |                           |            |                 | aminate    |                     |       |            |                                  |
|                                                       |                     |                        |                          |                           |            | W               | ater Sour  | ce:                 |       |            |                                  |
|                                                       |                     |                        |                          |                           |            | Fr              | nd/Bsmt:   |                     |       |            |                                  |
|                                                       |                     |                        |                          |                           |            |                 | iling(s)   |                     |       |            |                                  |
| Kitchen Appl: Dishwasher, Dryer, Electric Range, Micr |                     |                        |                          |                           | /e Hood Fa | n,Refrigerator, | Washer     |                     |       |            |                                  |
| t Feat:                                               |                     | Soaking                | Tub                      |                           |            |                 |            |                     |       |            |                                  |
| tilities:                                             |                     |                        |                          |                           |            | During          |            |                     |       |            |                                  |
|                                                       |                     |                        |                          |                           |            | Room Infor      | mation     |                     |       |            |                                  |

| <u>Room</u><br><b>4pc Bathroom</b> | <u>Level</u><br>Main | <u>Dimensions</u><br>0`0" x 0`0" | <u>Room</u><br>Bedroom | <u>Level</u><br>Main | <u>Dimensions</u><br>13`5" x 10`6" |  |  |  |
|------------------------------------|----------------------|----------------------------------|------------------------|----------------------|------------------------------------|--|--|--|
| Bedroom                            | Main                 | 7`9" x 8`3"                      | Bedroom                | Main                 | 10`2" x 7`2"                       |  |  |  |
| Kitchen                            | Main                 | 13`5" x 16`5"                    | Living Room            | Main                 | 13`5" x 16`4"                      |  |  |  |
| Legal/Tax/Financial                |                      |                                  |                        |                      |                                    |  |  |  |
| Title:                             |                      | Zoning:                          |                        |                      |                                    |  |  |  |