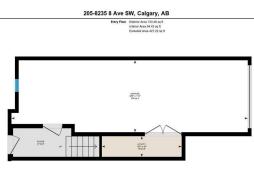

## TO VIEW THIS PROPERTY WITH AN A-TEAM BUYER'S AGENT PLEASE CONTACT (587) 700-7123

205-8235 8 Ave SW, Calgary, AB Main Floor Exterior Area 611.33 sq ft Interior Area 548.95 sq ft