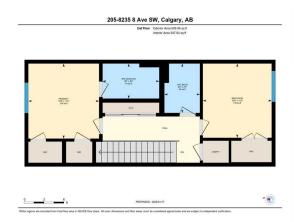

## TO VIEW THIS PROPERTY WITH AN A-TEAM BUYER'S AGENT PLEASE CONTACT (587) 700-7123

205-8235 8 Ave SW, Calgary, AB Main Floor Exterior Area 611.33 sq ft Interior Area 548.95 sq ft