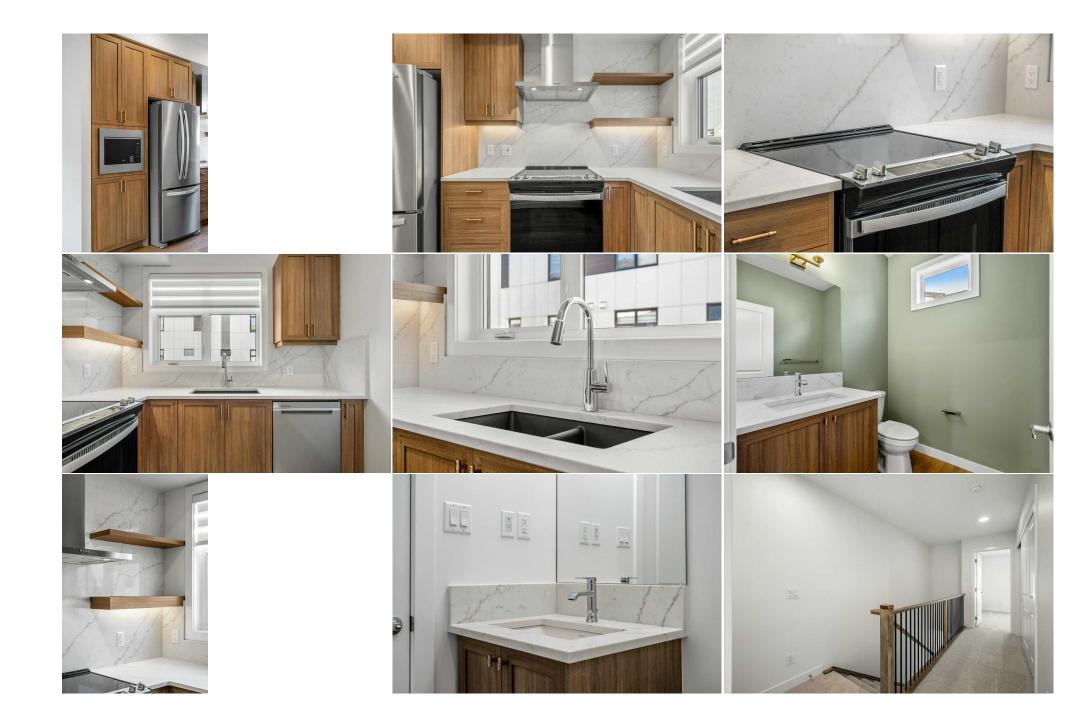

| Room                                            | Level                                                                                                                                                                                                                                                                                          | Dimensions                                                                                                                                                                                                                                                                                                                                                                                                                                      | Room                                                                                                                                                                                                                                                                                                                                                                                                                                      | Level                                                                                                                                                                                                                                                                                                                                         | Dimensions                                                                                                                                                                                                                                                                                                                                                                                                                                                                                                                        |  |  |
|-------------------------------------------------|------------------------------------------------------------------------------------------------------------------------------------------------------------------------------------------------------------------------------------------------------------------------------------------------|-------------------------------------------------------------------------------------------------------------------------------------------------------------------------------------------------------------------------------------------------------------------------------------------------------------------------------------------------------------------------------------------------------------------------------------------------|-------------------------------------------------------------------------------------------------------------------------------------------------------------------------------------------------------------------------------------------------------------------------------------------------------------------------------------------------------------------------------------------------------------------------------------------|-----------------------------------------------------------------------------------------------------------------------------------------------------------------------------------------------------------------------------------------------------------------------------------------------------------------------------------------------|-----------------------------------------------------------------------------------------------------------------------------------------------------------------------------------------------------------------------------------------------------------------------------------------------------------------------------------------------------------------------------------------------------------------------------------------------------------------------------------------------------------------------------------|--|--|
| Furnace/Utility Room                            | Lower                                                                                                                                                                                                                                                                                          | 3`2" x 12`5"                                                                                                                                                                                                                                                                                                                                                                                                                                    | 2pc Bathroom                                                                                                                                                                                                                                                                                                                                                                                                                              | Main                                                                                                                                                                                                                                                                                                                                          | 6`0" x 5`8"                                                                                                                                                                                                                                                                                                                                                                                                                                                                                                                       |  |  |
| Dining Room                                     | Main                                                                                                                                                                                                                                                                                           | 11`2" x 7`7"                                                                                                                                                                                                                                                                                                                                                                                                                                    | Kitchen                                                                                                                                                                                                                                                                                                                                                                                                                                   | Main                                                                                                                                                                                                                                                                                                                                          | 10`11" x 13`5"                                                                                                                                                                                                                                                                                                                                                                                                                                                                                                                    |  |  |
| Living Room                                     | Main                                                                                                                                                                                                                                                                                           | 15`1" x 15`5"                                                                                                                                                                                                                                                                                                                                                                                                                                   | 3pc Ensuite bath                                                                                                                                                                                                                                                                                                                                                                                                                          | Upper                                                                                                                                                                                                                                                                                                                                         | 5`3" x 8`6"                                                                                                                                                                                                                                                                                                                                                                                                                                                                                                                       |  |  |
| 4pc Bathroom                                    | Upper                                                                                                                                                                                                                                                                                          | 7`5" x 5`4"                                                                                                                                                                                                                                                                                                                                                                                                                                     | Bedroom                                                                                                                                                                                                                                                                                                                                                                                                                                   | Upper                                                                                                                                                                                                                                                                                                                                         | 11`2" x 10`4"                                                                                                                                                                                                                                                                                                                                                                                                                                                                                                                     |  |  |
| Bedroom - Primary                               | Upper                                                                                                                                                                                                                                                                                          | 11`4" x 10`8"                                                                                                                                                                                                                                                                                                                                                                                                                                   |                                                                                                                                                                                                                                                                                                                                                                                                                                           |                                                                                                                                                                                                                                                                                                                                               |                                                                                                                                                                                                                                                                                                                                                                                                                                                                                                                                   |  |  |
|                                                 |                                                                                                                                                                                                                                                                                                |                                                                                                                                                                                                                                                                                                                                                                                                                                                 | Legal/Tax/Financial                                                                                                                                                                                                                                                                                                                                                                                                                       |                                                                                                                                                                                                                                                                                                                                               |                                                                                                                                                                                                                                                                                                                                                                                                                                                                                                                                   |  |  |
| Condo Fee:                                      |                                                                                                                                                                                                                                                                                                | Title:                                                                                                                                                                                                                                                                                                                                                                                                                                          |                                                                                                                                                                                                                                                                                                                                                                                                                                           | Zoning:                                                                                                                                                                                                                                                                                                                                       |                                                                                                                                                                                                                                                                                                                                                                                                                                                                                                                                   |  |  |
| \$200                                           |                                                                                                                                                                                                                                                                                                | Fee Simple                                                                                                                                                                                                                                                                                                                                                                                                                                      |                                                                                                                                                                                                                                                                                                                                                                                                                                           | 0                                                                                                                                                                                                                                                                                                                                             |                                                                                                                                                                                                                                                                                                                                                                                                                                                                                                                                   |  |  |
|                                                 |                                                                                                                                                                                                                                                                                                | Fee Freq:                                                                                                                                                                                                                                                                                                                                                                                                                                       |                                                                                                                                                                                                                                                                                                                                                                                                                                           |                                                                                                                                                                                                                                                                                                                                               |                                                                                                                                                                                                                                                                                                                                                                                                                                                                                                                                   |  |  |
|                                                 |                                                                                                                                                                                                                                                                                                | Monthly                                                                                                                                                                                                                                                                                                                                                                                                                                         |                                                                                                                                                                                                                                                                                                                                                                                                                                           |                                                                                                                                                                                                                                                                                                                                               |                                                                                                                                                                                                                                                                                                                                                                                                                                                                                                                                   |  |  |
| Legal Desc:                                     | 0                                                                                                                                                                                                                                                                                              |                                                                                                                                                                                                                                                                                                                                                                                                                                                 |                                                                                                                                                                                                                                                                                                                                                                                                                                           |                                                                                                                                                                                                                                                                                                                                               |                                                                                                                                                                                                                                                                                                                                                                                                                                                                                                                                   |  |  |
|                                                 | Remarks                                                                                                                                                                                                                                                                                        |                                                                                                                                                                                                                                                                                                                                                                                                                                                 |                                                                                                                                                                                                                                                                                                                                                                                                                                           |                                                                                                                                                                                                                                                                                                                                               |                                                                                                                                                                                                                                                                                                                                                                                                                                                                                                                                   |  |  |
|                                                 |                                                                                                                                                                                                                                                                                                |                                                                                                                                                                                                                                                                                                                                                                                                                                                 |                                                                                                                                                                                                                                                                                                                                                                                                                                           |                                                                                                                                                                                                                                                                                                                                               |                                                                                                                                                                                                                                                                                                                                                                                                                                                                                                                                   |  |  |
|                                                 | offers a thoughtfully<br>entryway! Head ups<br>and dining areas. Th<br>cabinetry for extra<br>dining and living are<br>access to a private<br>light to fill the home<br>walk-in closet with<br>retreat, offering TW<br>Springs, a family-fri<br>access to a variety of<br>Park is just a short | y designed layout and stylish finishe<br>stairs to the main level, where you'll<br>his level includes a convenient 2-piec<br>storage, and BRAND-NEW APPLIANCI<br>eas are open-concept, making it idea<br>balcony. The balcony provides the piec<br>on the upper level, you'll find two<br>built-in METAL ORGANIZERS, making<br>O WALK-IN CLOSETS and a luxurious<br>endly community known for its prox                                          | s throughout. Upon entering, you'l<br>be greeted by beautiful brown LUX<br>ce bathroom. The kitchen is a true<br>ES, including a slide in electric range<br>of for entertaining or relaxing. The<br>erfect spot to enjoy the sunshine, or<br>generously sized bedrooms, both<br>it a versatile space for a child's ro<br>s 3-piece ensuite bathroom with QU<br>imity to top-rated schools, includin<br>I amenities. Commuting is a breeze | Il find the entry-level featur<br>KURY VINYL FLOORING that<br>highlight, showcasing QUAI<br>ge, built-in microwave, rang<br>dining room features an ele<br>complete with GLASS PRIVA<br>with cozy carpet flooring. The<br>om, guest room, or addition<br>JARTZ COUNTERTOPS and The<br>two elementary schools as<br>with quick access to Stone | CY SCREENS ON EITHER SIDE, allowing natural<br>he first bedroom features a large window and<br>nal office. The primary bedroom is a private<br>ILED flooring. This home is situated in West<br>and a nearby high school. You'll enjoy easy<br>ay Trail and Sarcee Trail, and Calgary Olympic                                                                                                                                                                                                                                      |  |  |
| Pub Rmks:<br>Inclusions:<br>Property Listed By: | offers a thoughtfully<br>entryway! Head ups<br>and dining areas. Th<br>cabinetry for extra<br>dining and living are<br>access to a private<br>light to fill the home<br>walk-in closet with<br>retreat, offering TW<br>Springs, a family-fri<br>access to a variety of                         | y designed layout and stylish finishe<br>stairs to the main level, where you'll<br>his level includes a convenient 2-piec<br>storage, and BRAND-NEW APPLIANCI<br>eas are open-concept, making it idea<br>balcony. The balcony provides the piec<br>on the upper level, you'll find two<br>built-in METAL ORGANIZERS, making<br>O WALK-IN CLOSETS and a luxurious<br>fendly community known for its prox<br>of shopping, dining, and recreationa | s throughout. Upon entering, you'l<br>be greeted by beautiful brown LUX<br>ce bathroom. The kitchen is a true<br>ES, including a slide in electric range<br>of for entertaining or relaxing. The<br>erfect spot to enjoy the sunshine, or<br>generously sized bedrooms, both<br>it a versatile space for a child's ro<br>s 3-piece ensuite bathroom with QU<br>imity to top-rated schools, includin<br>I amenities. Commuting is a breeze | Il find the entry-level featur<br>KURY VINYL FLOORING that<br>highlight, showcasing QUAI<br>ge, built-in microwave, rang<br>dining room features an ele<br>complete with GLASS PRIVA<br>with cozy carpet flooring. The<br>om, guest room, or addition<br>JARTZ COUNTERTOPS and The<br>two elementary schools as<br>with quick access to Stone | ring a TANDEM GARAGE and charming<br>flows seamlessly through the kitchen, living,<br>RTZ COUNTERTOPS, and backsplash, ample<br>ge hood, dishwasher, and refrigerator. The<br>egant light fixture, while the living room offers<br>CY SCREENS ON EITHER SIDE, allowing natural<br>he first bedroom features a large window and a<br>nal office. The primary bedroom is a private<br>ILED flooring. This home is situated in West<br>and a nearby high school. You'll enjoy easy<br>ey Trail and Sarcee Trail, and Calgary Olympic |  |  |