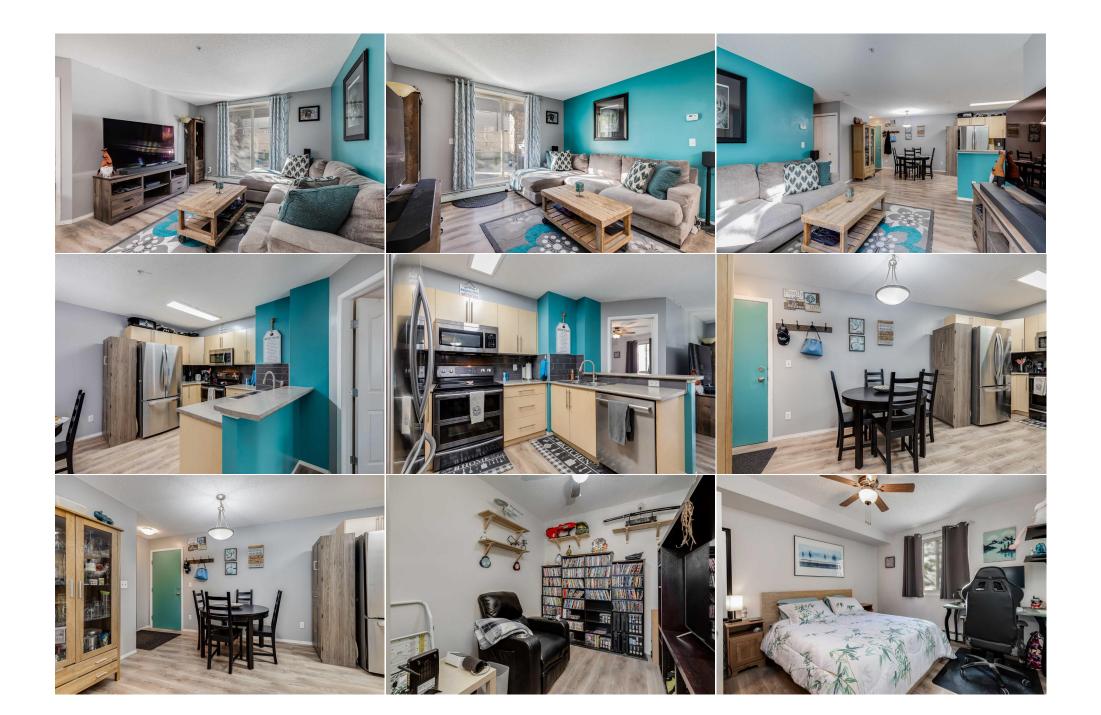

Utilities and Features

| Roof:<br>Heating:<br>Sewer:                            | Asphalt Shingle<br>Baseboard,Hot Water |                                                                                         | Construction:<br>Vinyl Siding,Wood Fran<br>Flooring: | Vinyl Siding,Wood Frame<br>Flooring:<br>Laminate<br>Water Source: |                              |  |  |  |
|--------------------------------------------------------|----------------------------------------|-----------------------------------------------------------------------------------------|------------------------------------------------------|-------------------------------------------------------------------|------------------------------|--|--|--|
| Ext Feat:                                              | Private Entrance                       |                                                                                         |                                                      |                                                                   |                              |  |  |  |
| Kitchen Appl:<br>Int Feat:<br>Utilities:               | Dishwasher,Dryer<br>Ceiling Fan(s)     | Dishwasher,Dryer,Electric Stove,Microwave Hood Fan,Refrigerator,Washer,Window Coverings |                                                      |                                                                   |                              |  |  |  |
|                                                        |                                        |                                                                                         | Room Information                                     |                                                                   |                              |  |  |  |
| <u>Room</u><br>Kitchen                                 | <u>Level</u><br>Main                   | <u>Dimensions</u><br>11`4" x 8`2"                                                       | <u>Room</u><br>Living Room                           | <u>Level</u><br>Main                                              | Dimensions<br>13`2" x 11`11" |  |  |  |
| Dining Room<br>Bedroom - Prin<br>Den<br>4pc Ensuite ba | -<br>Main                              | 10`1" x 9`3"<br>11`2" x 10`8"<br>8`5" x 7`11"                                           | Laundry<br>Bedroom<br>4pc Bathroom                   | Main<br>Main<br>Main                                              | 3`3" x 3`1"<br>10`1" x 9`7"  |  |  |  |
| ape Ensure su                                          |                                        |                                                                                         | Legal/Tax/Financial                                  |                                                                   |                              |  |  |  |
| Condo Fee:                                             |                                        | Title:                                                                                  |                                                      | Zoning:                                                           |                              |  |  |  |

| \$557                                           | Fee Simple<br>Fee Freq:<br>Monthly                                                                                                                                                                                                                                                                       | DC                                                                                                                                                                                                                                                                                                                                                                                                                                                                                                                                                                                                                                                                                                                                                                       |
|-------------------------------------------------|----------------------------------------------------------------------------------------------------------------------------------------------------------------------------------------------------------------------------------------------------------------------------------------------------------|--------------------------------------------------------------------------------------------------------------------------------------------------------------------------------------------------------------------------------------------------------------------------------------------------------------------------------------------------------------------------------------------------------------------------------------------------------------------------------------------------------------------------------------------------------------------------------------------------------------------------------------------------------------------------------------------------------------------------------------------------------------------------|
| Legal Desc:                                     | 0815604                                                                                                                                                                                                                                                                                                  | Remarks                                                                                                                                                                                                                                                                                                                                                                                                                                                                                                                                                                                                                                                                                                                                                                  |
| Pub Rmks:<br>Inclusions:<br>Property Listed By: | FACING GREENSPACE with an OVERSIZED CONCRETE PATIO<br>Flooring and the Den off the Foyer which can be used as an<br>CONVECTION OVEN perfect for baking, and the Dining area<br>Primary Bedroom currently has a Queen Bed with lots of roo<br>Pc Ensuite with Luxury Vinyl Plank Flooring. The second Bed | D UNDERGROUND PARKING. This Great Condo is a nice find as it is MAIN FLOOR and backs onto a SOUTH making it a Fantastic space to relax and entertain. When you arrive, you will notice the Newer Laminate Office space, second Living Room, or for Storage. The Kitchen has Upgraded Appliances including a DUAL can hold a larger table. The great Living Room can hold Larger Furniture and has the patio access. The om around it for additional furniture, includes the TV and Wall Mount, has a walk through closet to the 4 droom is spacious with the Main 4 Pc Bath right beside it. This Condo has a TITLED UNDERGROUND r internet and cable. Sorry no dogs permitted in this complex. This great condo is ready for you to make ves in Den and Primary Bedroom |