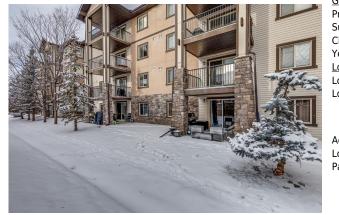

## 60 PANATELLA Street #2120, Calgary T3K 0M2

| MLS®#:  | A2185648 | Area:   | Panorama Hills | Listing          | 01/06/25 | List Price: \$338,888      |     |
|---------|----------|---------|----------------|------------------|----------|----------------------------|-----|
| Status: | Active   | County: | Calgary        | Date:<br>Change: | None     | Association: Fort McMurray |     |
|         |          |         |                | General Info     | ormation |                            | DOM |

| \$557                                           | Fee Simple<br>Fee Freq:<br>Monthly                                                                                                                                                                                                                                                                       | DC                                                                                                                                                                                                                                                                                                                                                                                                                                                                                                                                                                                                                                                                                                                                                                       |
|-------------------------------------------------|----------------------------------------------------------------------------------------------------------------------------------------------------------------------------------------------------------------------------------------------------------------------------------------------------------|--------------------------------------------------------------------------------------------------------------------------------------------------------------------------------------------------------------------------------------------------------------------------------------------------------------------------------------------------------------------------------------------------------------------------------------------------------------------------------------------------------------------------------------------------------------------------------------------------------------------------------------------------------------------------------------------------------------------------------------------------------------------------|
| Legal Desc:                                     | 0815604                                                                                                                                                                                                                                                                                                  | Remarks                                                                                                                                                                                                                                                                                                                                                                                                                                                                                                                                                                                                                                                                                                                                                                  |
| Pub Rmks:<br>Inclusions:<br>Property Listed By: | FACING GREENSPACE with an OVERSIZED CONCRETE PATIO<br>Flooring and the Den off the Foyer which can be used as an<br>CONVECTION OVEN perfect for baking, and the Dining area<br>Primary Bedroom currently has a Queen Bed with lots of roo<br>Pc Ensuite with Luxury Vinyl Plank Flooring. The second Bed | D UNDERGROUND PARKING. This Great Condo is a nice find as it is MAIN FLOOR and backs onto a SOUTH making it a Fantastic space to relax and entertain. When you arrive, you will notice the Newer Laminate Office space, second Living Room, or for Storage. The Kitchen has Upgraded Appliances including a DUAL can hold a larger table. The great Living Room can hold Larger Furniture and has the patio access. The om around it for additional furniture, includes the TV and Wall Mount, has a walk through closet to the 4 droom is spacious with the Main 4 Pc Bath right beside it. This Condo has a TITLED UNDERGROUND r internet and cable. Sorry no dogs permitted in this complex. This great condo is ready for you to make ves in Den and Primary Bedroom |