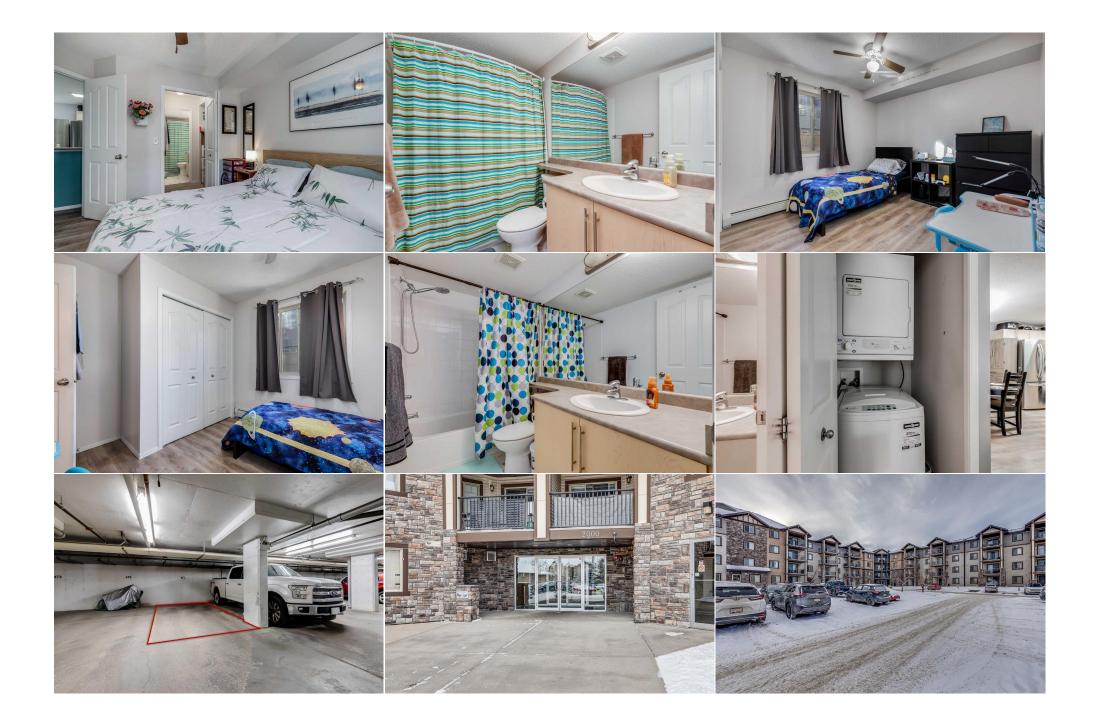

| <u>General Information</u><br>Prop Type:<br>Sub Type: | Residential<br>Apartment |                     |     | DOM<br><b>16</b><br>Layout |               |
|-------------------------------------------------------|--------------------------|---------------------|-----|----------------------------|---------------|
| City/Town:                                            | Calgary                  | Finished Floor Area |     | Beds:                      | 2 (2 )        |
| Year Built:                                           | 2007                     | Abv Sqft:           | 850 | Baths:                     | 2.0 (2 0)     |
| Lot Information                                       |                          | Low Sqft:           |     | Style:                     | Low-Rise(1-4) |
| Lot Sz Ar:                                            |                          | Ttl Sqft:           | 850 |                            |               |
| Lot Shape:                                            |                          |                     |     | Parking                    |               |
|                                                       |                          |                     |     | Ttl Park:                  | 1             |
|                                                       |                          |                     |     | Garage Sz:                 | 1             |
| Access:<br>Lot Feat:                                  |                          |                     |     |                            |               |
| Park Feat:                                            | Titled, Underground      |                     |     |                            |               |

Utilities and Features

| Roof:<br>Heating:<br>Sewer:                            | Asphalt Shingle<br>Baseboard,Hot Water |                                                                                         | Construction:<br>Vinyl Siding,Wood Fran<br>Flooring: | Vinyl Siding,Wood Frame<br>Flooring:<br>Laminate<br>Water Source: |                              |  |  |  |
|--------------------------------------------------------|----------------------------------------|-----------------------------------------------------------------------------------------|------------------------------------------------------|-------------------------------------------------------------------|------------------------------|--|--|--|
| Ext Feat:                                              | Private Entrance                       |                                                                                         |                                                      |                                                                   |                              |  |  |  |
| Kitchen Appl:<br>Int Feat:<br>Utilities:               | Dishwasher,Dryer<br>Ceiling Fan(s)     | Dishwasher,Dryer,Electric Stove,Microwave Hood Fan,Refrigerator,Washer,Window Coverings |                                                      |                                                                   |                              |  |  |  |
|                                                        |                                        |                                                                                         | Room Information                                     |                                                                   |                              |  |  |  |
| <u>Room</u><br>Kitchen                                 | <u>Level</u><br>Main                   | <u>Dimensions</u><br>11`4" x 8`2"                                                       | <u>Room</u><br>Living Room                           | <u>Level</u><br>Main                                              | Dimensions<br>13`2" x 11`11" |  |  |  |
| Dining Room<br>Bedroom - Prin<br>Den<br>4pc Ensuite ba | -<br>Main                              | 10`1" x 9`3"<br>11`2" x 10`8"<br>8`5" x 7`11"                                           | Laundry<br>Bedroom<br>4pc Bathroom                   | Main<br>Main<br>Main                                              | 3`3" x 3`1"<br>10`1" x 9`7"  |  |  |  |
| ape Ensure su                                          |                                        |                                                                                         | Legal/Tax/Financial                                  |                                                                   |                              |  |  |  |
| Condo Fee:                                             |                                        | Title:                                                                                  |                                                      | Zoning:                                                           |                              |  |  |  |

| \$557                                           | Fee Simple<br>Fee Freq:<br>Monthly                                                                                                                                                                                                                                                                       | DC                                                                                                                                                                                                                                                                                                                                                                                                                                                                                                                                                                                                                                                                                                                                                                       |
|-------------------------------------------------|----------------------------------------------------------------------------------------------------------------------------------------------------------------------------------------------------------------------------------------------------------------------------------------------------------|--------------------------------------------------------------------------------------------------------------------------------------------------------------------------------------------------------------------------------------------------------------------------------------------------------------------------------------------------------------------------------------------------------------------------------------------------------------------------------------------------------------------------------------------------------------------------------------------------------------------------------------------------------------------------------------------------------------------------------------------------------------------------|
| Legal Desc:                                     | 0815604                                                                                                                                                                                                                                                                                                  | Remarks                                                                                                                                                                                                                                                                                                                                                                                                                                                                                                                                                                                                                                                                                                                                                                  |
| Pub Rmks:<br>Inclusions:<br>Property Listed By: | FACING GREENSPACE with an OVERSIZED CONCRETE PATIO<br>Flooring and the Den off the Foyer which can be used as an<br>CONVECTION OVEN perfect for baking, and the Dining area<br>Primary Bedroom currently has a Queen Bed with lots of roo<br>Pc Ensuite with Luxury Vinyl Plank Flooring. The second Bed | D UNDERGROUND PARKING. This Great Condo is a nice find as it is MAIN FLOOR and backs onto a SOUTH making it a Fantastic space to relax and entertain. When you arrive, you will notice the Newer Laminate Office space, second Living Room, or for Storage. The Kitchen has Upgraded Appliances including a DUAL can hold a larger table. The great Living Room can hold Larger Furniture and has the patio access. The om around it for additional furniture, includes the TV and Wall Mount, has a walk through closet to the 4 droom is spacious with the Main 4 Pc Bath right beside it. This Condo has a TITLED UNDERGROUND r internet and cable. Sorry no dogs permitted in this complex. This great condo is ready for you to make ves in Den and Primary Bedroom |