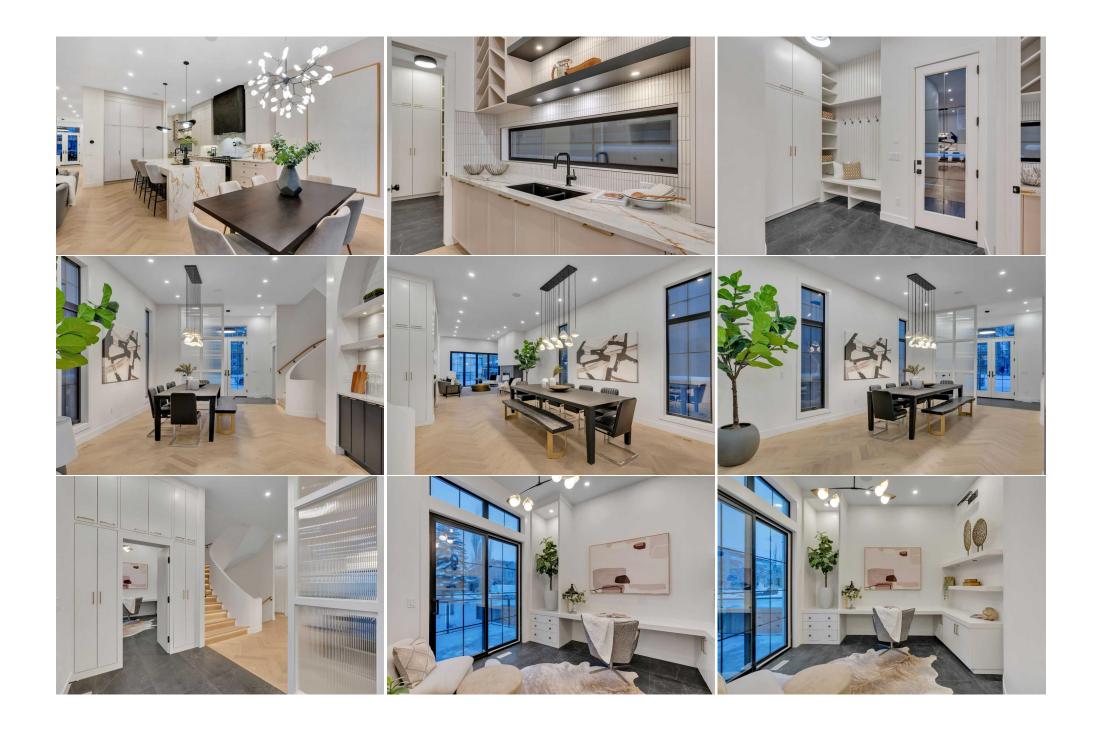

**Utilities:** 

Room Information

Room Level **Dimensions** Room Level **Dimensions** 

| Office Dining Room Living Room Breakfast Nook Loft Bedroom 5pc Ensuite bath Bedroom Bedroom Game Room | Main<br>Main<br>Main<br>Main<br>Upper<br>Upper<br>Upper<br>Upper<br>Upper<br>Basement                                                                                                                                                                                                                                         | 12`5" x 14`0" 14`11" x 15`2" 25`7" x 14`2" 9`5" x 14`4" 10`4" x 15`11" 9`11" x 11`4" 13`7" x 14`3" 12`11" x 11`5" 13`4" x 11`4" 28`0" x 15`11"                                                                                                                                                                                                                                                                                                                                              | Foyer Mud Room Kitchen 2pc Bathroom 3pc Ensuite bath Laundry Bedroom - Primary 5pc Bathroom Furnace/Utility Room Exercise Room                                                                                                                                                                                                                                                                                                                                   | Main<br>Main<br>Main<br>Main<br>Upper<br>Upper<br>Upper<br>Upper<br>Basement<br>Basement                                                                                                                                                                                                                                                                                | 7`0" x 12`6" 12`3" x 16`8" 22`11" x 14`3" 6`1" x 5`4" 10`2" x 5`6" 6`0" x 7`8" 15`5" x 15`11" 4`10" x 12`0" 14`7" x 6`7" 12`9" x 15`11"                                                                                                                                                                                                                                                                                                                                                                                                                                                                              |
|-------------------------------------------------------------------------------------------------------|-------------------------------------------------------------------------------------------------------------------------------------------------------------------------------------------------------------------------------------------------------------------------------------------------------------------------------|---------------------------------------------------------------------------------------------------------------------------------------------------------------------------------------------------------------------------------------------------------------------------------------------------------------------------------------------------------------------------------------------------------------------------------------------------------------------------------------------|------------------------------------------------------------------------------------------------------------------------------------------------------------------------------------------------------------------------------------------------------------------------------------------------------------------------------------------------------------------------------------------------------------------------------------------------------------------|-------------------------------------------------------------------------------------------------------------------------------------------------------------------------------------------------------------------------------------------------------------------------------------------------------------------------------------------------------------------------|----------------------------------------------------------------------------------------------------------------------------------------------------------------------------------------------------------------------------------------------------------------------------------------------------------------------------------------------------------------------------------------------------------------------------------------------------------------------------------------------------------------------------------------------------------------------------------------------------------------------|
| Kitchen                                                                                               | Basement                                                                                                                                                                                                                                                                                                                      | 19`10" x 10`5"                                                                                                                                                                                                                                                                                                                                                                                                                                                                              | Bedroom                                                                                                                                                                                                                                                                                                                                                                                                                                                          | Basement                                                                                                                                                                                                                                                                                                                                                                | 11`10" x 9`11"                                                                                                                                                                                                                                                                                                                                                                                                                                                                                                                                                                                                       |
| 4pc Bathroom                                                                                          | Basement                                                                                                                                                                                                                                                                                                                      | 4`11" x 9`11"                                                                                                                                                                                                                                                                                                                                                                                                                                                                               |                                                                                                                                                                                                                                                                                                                                                                                                                                                                  |                                                                                                                                                                                                                                                                                                                                                                         |                                                                                                                                                                                                                                                                                                                                                                                                                                                                                                                                                                                                                      |
|                                                                                                       |                                                                                                                                                                                                                                                                                                                               |                                                                                                                                                                                                                                                                                                                                                                                                                                                                                             | Legal/Tax/Financial                                                                                                                                                                                                                                                                                                                                                                                                                                              |                                                                                                                                                                                                                                                                                                                                                                         |                                                                                                                                                                                                                                                                                                                                                                                                                                                                                                                                                                                                                      |
| Title: Fee Simple Legal Desc:                                                                         | 3710                                                                                                                                                                                                                                                                                                                          | Zoning:<br>R-C2                                                                                                                                                                                                                                                                                                                                                                                                                                                                             |                                                                                                                                                                                                                                                                                                                                                                                                                                                                  |                                                                                                                                                                                                                                                                                                                                                                         |                                                                                                                                                                                                                                                                                                                                                                                                                                                                                                                                                                                                                      |
| Legar Desc.                                                                                           | 3710                                                                                                                                                                                                                                                                                                                          |                                                                                                                                                                                                                                                                                                                                                                                                                                                                                             | Remarks                                                                                                                                                                                                                                                                                                                                                                                                                                                          |                                                                                                                                                                                                                                                                                                                                                                         |                                                                                                                                                                                                                                                                                                                                                                                                                                                                                                                                                                                                                      |
| Pub Rmks:                                                                                             | Homes and thoughtfu<br>modern functionality<br>center stage with a n<br>space is anchored by<br>backyard. Tucked dis<br>room for everyone. T<br>A skylight brightens of<br>appointed bathroom.<br>life. The fully develop<br>striking backlit shelve<br>and ample storage co<br>the herringbone-patt<br>minutes from the rive | ally designed by Martin Lee Designs The main floor is an entertainer's massive waterfall island, integrated an impressive central gas fireplace creetly off the foyer, a private offic the primary suite is a luxurious retr the space, adding a serene touch. O A cozy loft area offers versatility, ped basement expands the living sp ing. Fitness enthusiasts will love the primet this level. Every detail of the erned hardwood flooring and black er pathways, top schools, and dowr | s, this home offers over 4,500 sq. ft. dream, designed to impress and con appliances, a gas range with a conve, while folding patio doors blur the let hides behind custom built-ins, offeet, featuring a spa-inspired ensuite one of the additional bedrooms incluperfect for reading or relaxation, and pace, starting with a large recreation a glass-enclosed gym with mirrors, let his home has been meticulously plant-framed windows. Outside, a triple-c | of beautifully crafted living mect seamlessly with outdoenient pot filler, and a tuck ine between indoor and out ing a serene workspace. U with a freestanding tub, and des its own 3-piece ensuited a well-equipped upper lau room complete with a wet built-in speakers, and shelv ned, from the dramatic circar garage and a wood-burn bines inner-city convenience. | eart of desirable West Hillhurst. Built by Jerry pace, blending timeless elegance with por living. A show stopping kitchen takes ed away butler's pantry. The open living todoor spaces, leading to the deck and postairs, four spacious bedrooms provide noversized rain shower, and elegant finishes. It, while the others share a beautifully undry room adds convenience to everyday bar and an adjacent wine room featuring fing. A fifth bedroom, a full 4-piece bathroom, talar staircase with under-mount lighting to ing fireplace enhance the appeal. Located the with unmatched style and comfort. ***4TH |