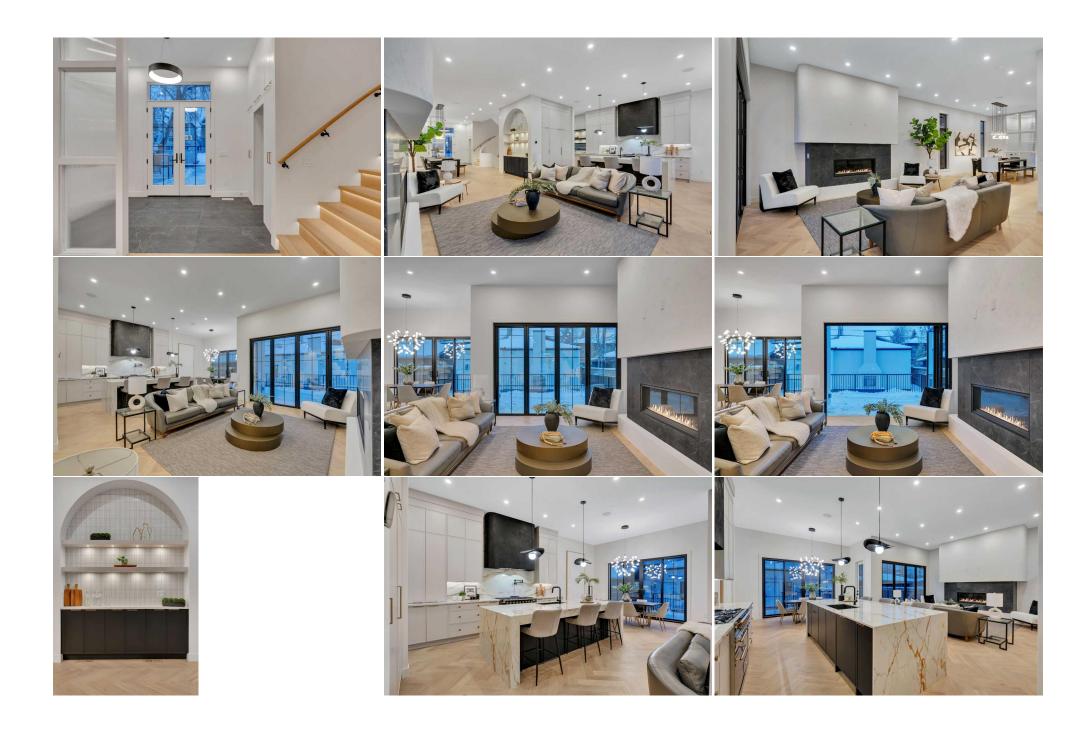

**Utilities:** 

Room Information

Room Level **Dimensions** Room Level **Dimensions** 

| Office Dining Room Living Room Breakfast Nook Loft Bedroom 5pc Ensuite bath Bedroom Bedroom Game Room | Main<br>Main<br>Main<br>Main<br>Upper<br>Upper<br>Upper<br>Upper<br>Upper<br>Basement                                                                                                                                                                                                                                         | 12`5" x 14`0" 14`11" x 15`2" 25`7" x 14`2" 9`5" x 14`4" 10`4" x 15`11" 9`11" x 11`4" 13`7" x 14`3" 12`11" x 11`5" 13`4" x 11`4" 28`0" x 15`11"                                                                                                                                                                                                                                                                                                                                              | Foyer Mud Room Kitchen 2pc Bathroom 3pc Ensuite bath Laundry Bedroom - Primary 5pc Bathroom Furnace/Utility Room Exercise Room                                                                                                                                                                                                                                                                                                                                   | Main<br>Main<br>Main<br>Main<br>Upper<br>Upper<br>Upper<br>Upper<br>Basement<br>Basement                                                                                                                                                                                                                                                                                | 7`0" x 12`6" 12`3" x 16`8" 22`11" x 14`3" 6`1" x 5`4" 10`2" x 5`6" 6`0" x 7`8" 15`5" x 15`11" 4`10" x 12`0" 14`7" x 6`7" 12`9" x 15`11"                                                                                                                                                                                                                                                                                                                                                                                                                                                                              |
|-------------------------------------------------------------------------------------------------------|-------------------------------------------------------------------------------------------------------------------------------------------------------------------------------------------------------------------------------------------------------------------------------------------------------------------------------|---------------------------------------------------------------------------------------------------------------------------------------------------------------------------------------------------------------------------------------------------------------------------------------------------------------------------------------------------------------------------------------------------------------------------------------------------------------------------------------------|------------------------------------------------------------------------------------------------------------------------------------------------------------------------------------------------------------------------------------------------------------------------------------------------------------------------------------------------------------------------------------------------------------------------------------------------------------------|-------------------------------------------------------------------------------------------------------------------------------------------------------------------------------------------------------------------------------------------------------------------------------------------------------------------------------------------------------------------------|----------------------------------------------------------------------------------------------------------------------------------------------------------------------------------------------------------------------------------------------------------------------------------------------------------------------------------------------------------------------------------------------------------------------------------------------------------------------------------------------------------------------------------------------------------------------------------------------------------------------|
| Kitchen                                                                                               | Basement                                                                                                                                                                                                                                                                                                                      | 19`10" x 10`5"                                                                                                                                                                                                                                                                                                                                                                                                                                                                              | Bedroom                                                                                                                                                                                                                                                                                                                                                                                                                                                          | Basement                                                                                                                                                                                                                                                                                                                                                                | 11`10" x 9`11"                                                                                                                                                                                                                                                                                                                                                                                                                                                                                                                                                                                                       |
| 4pc Bathroom                                                                                          | Basement                                                                                                                                                                                                                                                                                                                      | 4`11" x 9`11"                                                                                                                                                                                                                                                                                                                                                                                                                                                                               |                                                                                                                                                                                                                                                                                                                                                                                                                                                                  |                                                                                                                                                                                                                                                                                                                                                                         |                                                                                                                                                                                                                                                                                                                                                                                                                                                                                                                                                                                                                      |
|                                                                                                       |                                                                                                                                                                                                                                                                                                                               |                                                                                                                                                                                                                                                                                                                                                                                                                                                                                             | Legal/Tax/Financial                                                                                                                                                                                                                                                                                                                                                                                                                                              |                                                                                                                                                                                                                                                                                                                                                                         |                                                                                                                                                                                                                                                                                                                                                                                                                                                                                                                                                                                                                      |
| Title: Fee Simple Legal Desc:                                                                         | 3710                                                                                                                                                                                                                                                                                                                          | Zoning:<br>R-C2                                                                                                                                                                                                                                                                                                                                                                                                                                                                             |                                                                                                                                                                                                                                                                                                                                                                                                                                                                  |                                                                                                                                                                                                                                                                                                                                                                         |                                                                                                                                                                                                                                                                                                                                                                                                                                                                                                                                                                                                                      |
| Legar Desc.                                                                                           | 3710                                                                                                                                                                                                                                                                                                                          |                                                                                                                                                                                                                                                                                                                                                                                                                                                                                             | Remarks                                                                                                                                                                                                                                                                                                                                                                                                                                                          |                                                                                                                                                                                                                                                                                                                                                                         |                                                                                                                                                                                                                                                                                                                                                                                                                                                                                                                                                                                                                      |
| Pub Rmks:                                                                                             | Homes and thoughtfu<br>modern functionality<br>center stage with a n<br>space is anchored by<br>backyard. Tucked dis<br>room for everyone. T<br>A skylight brightens of<br>appointed bathroom.<br>life. The fully develop<br>striking backlit shelve<br>and ample storage co<br>the herringbone-patt<br>minutes from the rive | ally designed by Martin Lee Designs The main floor is an entertainer's massive waterfall island, integrated an impressive central gas fireplace creetly off the foyer, a private offic the primary suite is a luxurious retr the space, adding a serene touch. O A cozy loft area offers versatility, ped basement expands the living sp ing. Fitness enthusiasts will love the primet this level. Every detail of the erned hardwood flooring and black er pathways, top schools, and dowr | s, this home offers over 4,500 sq. ft. dream, designed to impress and con appliances, a gas range with a conve, while folding patio doors blur the let hides behind custom built-ins, offeet, featuring a spa-inspired ensuite one of the additional bedrooms incluperfect for reading or relaxation, and pace, starting with a large recreation a glass-enclosed gym with mirrors, let his home has been meticulously plant-framed windows. Outside, a triple-c | of beautifully crafted living mect seamlessly with outdoenient pot filler, and a tuck ine between indoor and out ing a serene workspace. U with a freestanding tub, and des its own 3-piece ensuited a well-equipped upper lau room complete with a wet built-in speakers, and shelv ned, from the dramatic circar garage and a wood-burn bines inner-city convenience. | eart of desirable West Hillhurst. Built by Jerry pace, blending timeless elegance with por living. A show stopping kitchen takes ed away butler's pantry. The open living todoor spaces, leading to the deck and postairs, four spacious bedrooms provide noversized rain shower, and elegant finishes. It, while the others share a beautifully undry room adds convenience to everyday bar and an adjacent wine room featuring fing. A fifth bedroom, a full 4-piece bathroom, talar staircase with under-mount lighting to ing fireplace enhance the appeal. Located the with unmatched style and comfort. ***4TH |