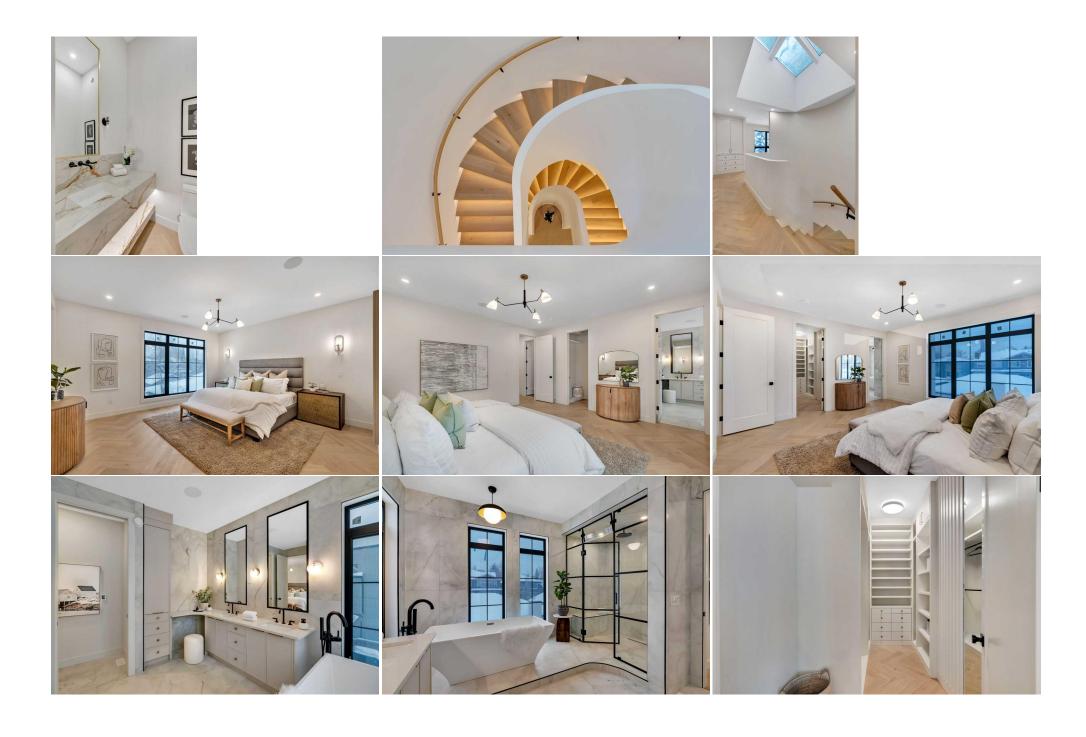

**Utilities:** 

Room Information

Room Level **Dimensions** Room Level **Dimensions** 

| Office Dining Room Living Room Breakfast Nook Loft Bedroom 5pc Ensuite bath Bedroom Bedroom Game Room | Main<br>Main<br>Main<br>Main<br>Upper<br>Upper<br>Upper<br>Upper<br>Upper<br>Basement                                                                                                                                                                                                                                         | 12`5" x 14`0" 14`11" x 15`2" 25`7" x 14`2" 9`5" x 14`4" 10`4" x 15`11" 9`11" x 11`4" 13`7" x 14`3" 12`11" x 11`5" 13`4" x 11`4" 28`0" x 15`11"                                                                                                                                                                                                                                                                                                                                              | Foyer Mud Room Kitchen 2pc Bathroom 3pc Ensuite bath Laundry Bedroom - Primary 5pc Bathroom Furnace/Utility Room Exercise Room                                                                                                                                                                                                                                                                                                                                   | Main<br>Main<br>Main<br>Main<br>Upper<br>Upper<br>Upper<br>Upper<br>Basement<br>Basement                                                                                                                                                                                                                                                                                | 7`0" x 12`6" 12`3" x 16`8" 22`11" x 14`3" 6`1" x 5`4" 10`2" x 5`6" 6`0" x 7`8" 15`5" x 15`11" 4`10" x 12`0" 14`7" x 6`7" 12`9" x 15`11"                                                                                                                                                                                                                                                                                                                                                                                                                                                                              |
|-------------------------------------------------------------------------------------------------------|-------------------------------------------------------------------------------------------------------------------------------------------------------------------------------------------------------------------------------------------------------------------------------------------------------------------------------|---------------------------------------------------------------------------------------------------------------------------------------------------------------------------------------------------------------------------------------------------------------------------------------------------------------------------------------------------------------------------------------------------------------------------------------------------------------------------------------------|------------------------------------------------------------------------------------------------------------------------------------------------------------------------------------------------------------------------------------------------------------------------------------------------------------------------------------------------------------------------------------------------------------------------------------------------------------------|-------------------------------------------------------------------------------------------------------------------------------------------------------------------------------------------------------------------------------------------------------------------------------------------------------------------------------------------------------------------------|----------------------------------------------------------------------------------------------------------------------------------------------------------------------------------------------------------------------------------------------------------------------------------------------------------------------------------------------------------------------------------------------------------------------------------------------------------------------------------------------------------------------------------------------------------------------------------------------------------------------|
| Kitchen                                                                                               | Basement                                                                                                                                                                                                                                                                                                                      | 19`10" x 10`5"                                                                                                                                                                                                                                                                                                                                                                                                                                                                              | Bedroom                                                                                                                                                                                                                                                                                                                                                                                                                                                          | Basement                                                                                                                                                                                                                                                                                                                                                                | 11`10" x 9`11"                                                                                                                                                                                                                                                                                                                                                                                                                                                                                                                                                                                                       |
| 4pc Bathroom                                                                                          | Basement                                                                                                                                                                                                                                                                                                                      | 4`11" x 9`11"                                                                                                                                                                                                                                                                                                                                                                                                                                                                               |                                                                                                                                                                                                                                                                                                                                                                                                                                                                  |                                                                                                                                                                                                                                                                                                                                                                         |                                                                                                                                                                                                                                                                                                                                                                                                                                                                                                                                                                                                                      |
|                                                                                                       |                                                                                                                                                                                                                                                                                                                               |                                                                                                                                                                                                                                                                                                                                                                                                                                                                                             | Legal/Tax/Financial                                                                                                                                                                                                                                                                                                                                                                                                                                              |                                                                                                                                                                                                                                                                                                                                                                         |                                                                                                                                                                                                                                                                                                                                                                                                                                                                                                                                                                                                                      |
| Title: Fee Simple Legal Desc:                                                                         | 3710                                                                                                                                                                                                                                                                                                                          | Zoning:<br>R-C2                                                                                                                                                                                                                                                                                                                                                                                                                                                                             |                                                                                                                                                                                                                                                                                                                                                                                                                                                                  |                                                                                                                                                                                                                                                                                                                                                                         |                                                                                                                                                                                                                                                                                                                                                                                                                                                                                                                                                                                                                      |
| Legar Desc.                                                                                           | 3710                                                                                                                                                                                                                                                                                                                          |                                                                                                                                                                                                                                                                                                                                                                                                                                                                                             | Remarks                                                                                                                                                                                                                                                                                                                                                                                                                                                          |                                                                                                                                                                                                                                                                                                                                                                         |                                                                                                                                                                                                                                                                                                                                                                                                                                                                                                                                                                                                                      |
| Pub Rmks:                                                                                             | Homes and thoughtfu<br>modern functionality<br>center stage with a n<br>space is anchored by<br>backyard. Tucked dis<br>room for everyone. T<br>A skylight brightens of<br>appointed bathroom.<br>life. The fully develop<br>striking backlit shelve<br>and ample storage co<br>the herringbone-patt<br>minutes from the rive | ally designed by Martin Lee Designs The main floor is an entertainer's massive waterfall island, integrated an impressive central gas fireplace creetly off the foyer, a private offic the primary suite is a luxurious retr the space, adding a serene touch. O A cozy loft area offers versatility, ped basement expands the living sp ing. Fitness enthusiasts will love the primet this level. Every detail of the erned hardwood flooring and black er pathways, top schools, and dowr | s, this home offers over 4,500 sq. ft. dream, designed to impress and con appliances, a gas range with a conve, while folding patio doors blur the let hides behind custom built-ins, offeet, featuring a spa-inspired ensuite one of the additional bedrooms incluperfect for reading or relaxation, and pace, starting with a large recreation a glass-enclosed gym with mirrors, let his home has been meticulously plant-framed windows. Outside, a triple-c | of beautifully crafted living mect seamlessly with outdoenient pot filler, and a tuck ine between indoor and out ing a serene workspace. U with a freestanding tub, and des its own 3-piece ensuited a well-equipped upper lau room complete with a wet built-in speakers, and shelv ned, from the dramatic circar garage and a wood-burn bines inner-city convenience. | eart of desirable West Hillhurst. Built by Jerry pace, blending timeless elegance with por living. A show stopping kitchen takes ed away butler's pantry. The open living todoor spaces, leading to the deck and postairs, four spacious bedrooms provide noversized rain shower, and elegant finishes. It, while the others share a beautifully undry room adds convenience to everyday bar and an adjacent wine room featuring fing. A fifth bedroom, a full 4-piece bathroom, talar staircase with under-mount lighting to ing fireplace enhance the appeal. Located the with unmatched style and comfort. ***4TH |