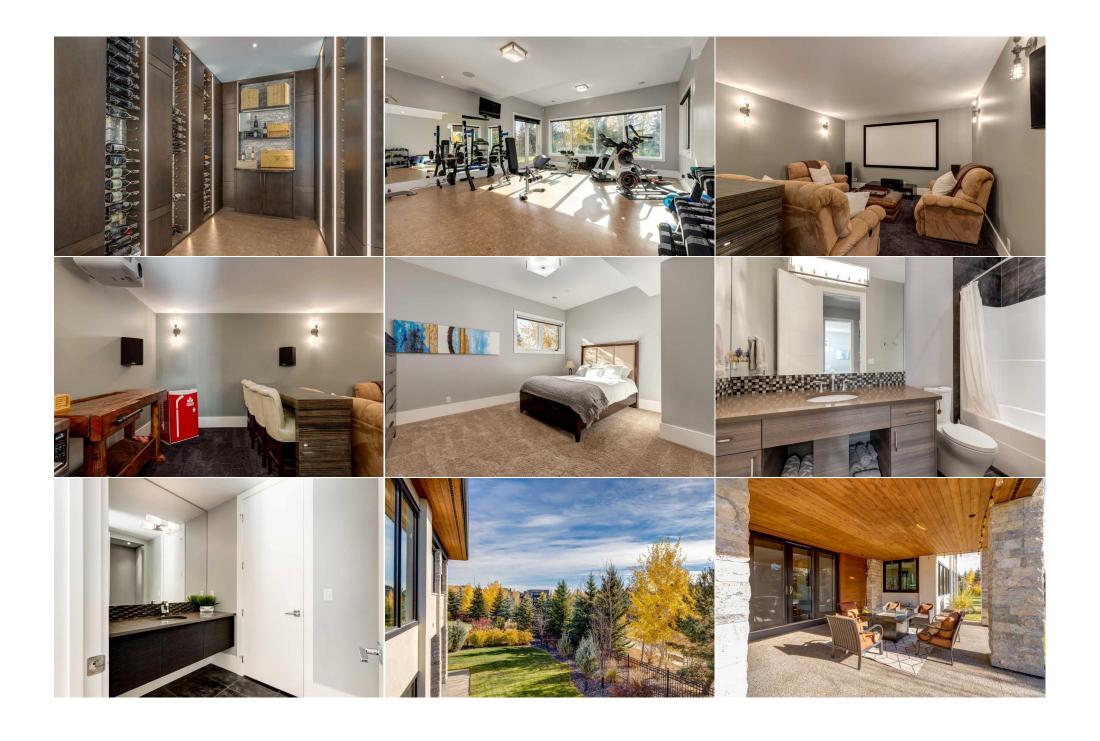

| 5pc Ensuite bath Bedroom 4pc Ensuite bath Bedroom 4pc Ensuite bath Laundry Other Exercise Room | Second<br>Second<br>Second<br>Second<br>Second<br>Lower<br>Lower                                                                                                                                                                                                                                                                                                                                                                                                                                                                                                                                                                                                                                                                                                                                                                                                                                                                                                                                                                                                                                                                                                                                                                                                                                                                                                                                                                                                                                                                                                                                                                                                                                                                                                                                                                                                                                                                                                                                                                                                                                                              | 20`0" x 12`10"<br>12`1" x 11`5"<br>9`7" x 5`4"<br>11`0" x 10`11"<br>10`5" x 4`11"<br>11`9" x 8`11"<br>16`2" x 9`11"<br>23`11" x 18`5" | Flex Space<br>Walk-In Closet<br>Flex Space<br>Walk-In Closet<br>Flex Space<br>Game Room<br>Media Room<br>Bedroom | Second<br>Second<br>Second<br>Second<br>Lower<br>Lower<br>Lower | 16`6" x 12`1" 6`2" x 5`7" 19`10" x 7`10" 5`10" x 4`11" 17`4" x 7`11" 24`6" x 13`9" 20`10" x 13`7" 15`4" x 13`11" |  |  |  |
|------------------------------------------------------------------------------------------------|-------------------------------------------------------------------------------------------------------------------------------------------------------------------------------------------------------------------------------------------------------------------------------------------------------------------------------------------------------------------------------------------------------------------------------------------------------------------------------------------------------------------------------------------------------------------------------------------------------------------------------------------------------------------------------------------------------------------------------------------------------------------------------------------------------------------------------------------------------------------------------------------------------------------------------------------------------------------------------------------------------------------------------------------------------------------------------------------------------------------------------------------------------------------------------------------------------------------------------------------------------------------------------------------------------------------------------------------------------------------------------------------------------------------------------------------------------------------------------------------------------------------------------------------------------------------------------------------------------------------------------------------------------------------------------------------------------------------------------------------------------------------------------------------------------------------------------------------------------------------------------------------------------------------------------------------------------------------------------------------------------------------------------------------------------------------------------------------------------------------------------|---------------------------------------------------------------------------------------------------------------------------------------|------------------------------------------------------------------------------------------------------------------|-----------------------------------------------------------------|------------------------------------------------------------------------------------------------------------------|--|--|--|
| Walk-In Closet                                                                                 | Lower                                                                                                                                                                                                                                                                                                                                                                                                                                                                                                                                                                                                                                                                                                                                                                                                                                                                                                                                                                                                                                                                                                                                                                                                                                                                                                                                                                                                                                                                                                                                                                                                                                                                                                                                                                                                                                                                                                                                                                                                                                                                                                                         | 6`11" x 6`3"                                                                                                                          | 4pc Ensuite bath                                                                                                 | Lower                                                           | 10`9" x 4`11"                                                                                                    |  |  |  |
| 2pc Bathroom                                                                                   | Lower                                                                                                                                                                                                                                                                                                                                                                                                                                                                                                                                                                                                                                                                                                                                                                                                                                                                                                                                                                                                                                                                                                                                                                                                                                                                                                                                                                                                                                                                                                                                                                                                                                                                                                                                                                                                                                                                                                                                                                                                                                                                                                                         | 10`9" x 5`7"                                                                                                                          | Furnace/Utility Room                                                                                             | Lower                                                           | 25`6" x 19`8"                                                                                                    |  |  |  |
| Sunroom/Solarium                                                                               | Main                                                                                                                                                                                                                                                                                                                                                                                                                                                                                                                                                                                                                                                                                                                                                                                                                                                                                                                                                                                                                                                                                                                                                                                                                                                                                                                                                                                                                                                                                                                                                                                                                                                                                                                                                                                                                                                                                                                                                                                                                                                                                                                          | 20`0" x 18`0"                                                                                                                         |                                                                                                                  |                                                                 |                                                                                                                  |  |  |  |
|                                                                                                |                                                                                                                                                                                                                                                                                                                                                                                                                                                                                                                                                                                                                                                                                                                                                                                                                                                                                                                                                                                                                                                                                                                                                                                                                                                                                                                                                                                                                                                                                                                                                                                                                                                                                                                                                                                                                                                                                                                                                                                                                                                                                                                               |                                                                                                                                       | Legal/Tax/Financial                                                                                              |                                                                 |                                                                                                                  |  |  |  |
| Title: Fee Simple                                                                              |                                                                                                                                                                                                                                                                                                                                                                                                                                                                                                                                                                                                                                                                                                                                                                                                                                                                                                                                                                                                                                                                                                                                                                                                                                                                                                                                                                                                                                                                                                                                                                                                                                                                                                                                                                                                                                                                                                                                                                                                                                                                                                                               | Zoning:<br>DC141                                                                                                                      |                                                                                                                  |                                                                 |                                                                                                                  |  |  |  |
| Legal Desc:                                                                                    | 1311979                                                                                                                                                                                                                                                                                                                                                                                                                                                                                                                                                                                                                                                                                                                                                                                                                                                                                                                                                                                                                                                                                                                                                                                                                                                                                                                                                                                                                                                                                                                                                                                                                                                                                                                                                                                                                                                                                                                                                                                                                                                                                                                       |                                                                                                                                       | Remarks                                                                                                          |                                                                 |                                                                                                                  |  |  |  |
| Pub Rmks:  Inclusions: Property Listed By:                                                     | Discover the epitome of luxury in this custom-built home, on a tranquil cul-de-sac with stunning views of a serene pond in the prestigious Watermark community. Designed for luxury living, this home offers over 6700 sq. ft. of exquisite craftsmanship and high-end finishes. Enter the grand foyer, where a custom wardrobe closet beautifully blends functionality and style. The main floor features an elegant office and a spacious great room, both with stunning views of the serene pond. A striking two-way granite fireplace adds a warm and inviting ambiance. Seamlessly connecting to the great room, is a gourmet kitchen and raised dinning room. The chef's kitchen is a true masterpiece, equipped with top-of-the-line appliances, including a Wolf gas range, Miele steam oven, built-in oven and microwave, two built-in Asko dishwashers, and a double Fisher-Paykel refrigerator. A large butler's pantry with a bar fridge and sink (could be converted into a spice kitchen), add to the culinary appeal. The main level extends to a large, covered patio, fully screened for year-round enjoyment, complete with a built-in BBQ, gas fireplace, TV, and overhead heaters. This home is ideal for entertaining, featuring an advanced built-in sound system with eight audio zones and eleven TVs, all managed by ELAN technology. Upstairs, discover three spacious bedrooms, each with a seating area and ensuite. The primary suite is a true sanctuary, offering a two-way gas fireplace, a wet bar, private balcony with stunning pond and mountain views, and a dramatic feature-lit wall. The spa like ensuite includes a fireplace beside the tub, a steam shower, and a vast walk-in closet with an island and custom built-ins. The upper level is completed by a well-appointed laundry room, custom cabinetry and a window for natural light. The fully developed walkout basement is designed for entertainment, featuring polished concrete floors, in-floor heating, family room, oversized gym, bedroom with four-piece bathroom, and a custom-tiered media room with a projector |                                                                                                                                       |                                                                                                                  |                                                                 |                                                                                                                  |  |  |  |