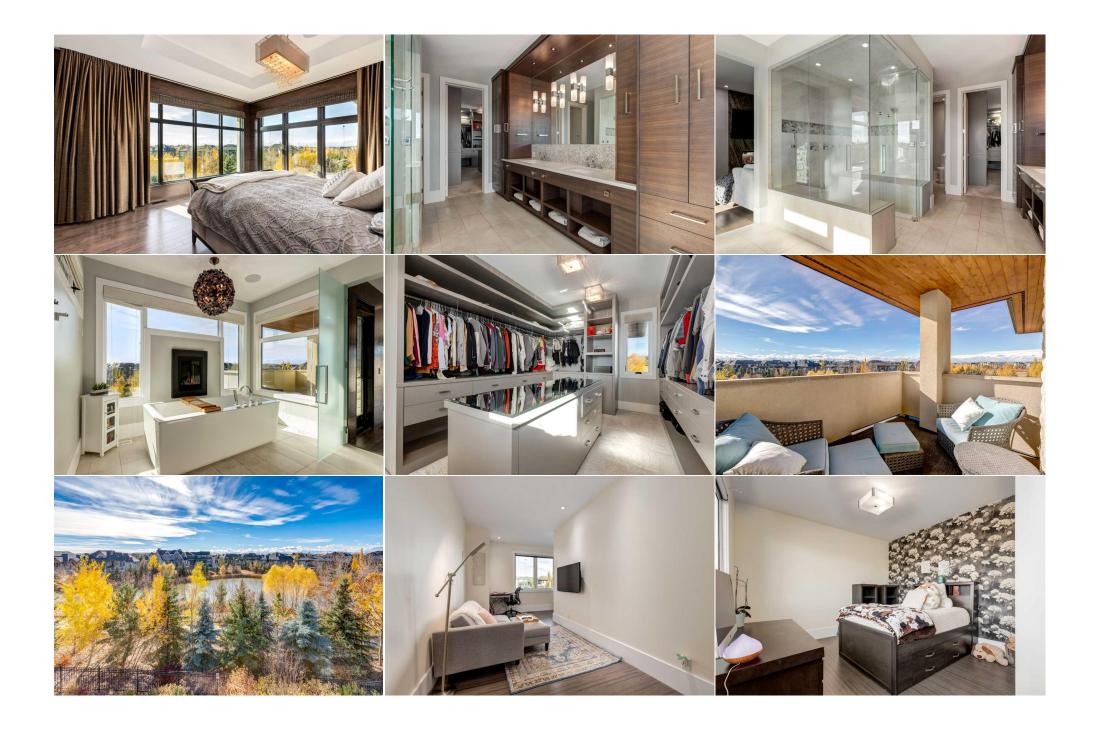

| 5pc Ensuite bath Bedroom 4pc Ensuite bath Bedroom 4pc Ensuite bath Laundry Other Exercise Room | Second<br>Second<br>Second<br>Second<br>Second<br>Lower<br>Lower                                                                                                                                                                                                                                                                                                                                                                                                                                                                                                                                                                                                                                                                                                                                                                                                                                                                                                                                                                                                                                                                                                                                                                                                                                                                                                                                                                                                                                                                                                                                                                                                                                                                                                                                                                                                                                                                                                                                                                                                                                                              | 20`0" x 12`10"<br>12`1" x 11`5"<br>9`7" x 5`4"<br>11`0" x 10`11"<br>10`5" x 4`11"<br>11`9" x 8`11"<br>16`2" x 9`11"<br>23`11" x 18`5" | Flex Space<br>Walk-In Closet<br>Flex Space<br>Walk-In Closet<br>Flex Space<br>Game Room<br>Media Room<br>Bedroom | Second<br>Second<br>Second<br>Second<br>Lower<br>Lower<br>Lower | 16`6" x 12`1" 6`2" x 5`7" 19`10" x 7`10" 5`10" x 4`11" 17`4" x 7`11" 24`6" x 13`9" 20`10" x 13`7" 15`4" x 13`11" |  |  |  |
|------------------------------------------------------------------------------------------------|-------------------------------------------------------------------------------------------------------------------------------------------------------------------------------------------------------------------------------------------------------------------------------------------------------------------------------------------------------------------------------------------------------------------------------------------------------------------------------------------------------------------------------------------------------------------------------------------------------------------------------------------------------------------------------------------------------------------------------------------------------------------------------------------------------------------------------------------------------------------------------------------------------------------------------------------------------------------------------------------------------------------------------------------------------------------------------------------------------------------------------------------------------------------------------------------------------------------------------------------------------------------------------------------------------------------------------------------------------------------------------------------------------------------------------------------------------------------------------------------------------------------------------------------------------------------------------------------------------------------------------------------------------------------------------------------------------------------------------------------------------------------------------------------------------------------------------------------------------------------------------------------------------------------------------------------------------------------------------------------------------------------------------------------------------------------------------------------------------------------------------|---------------------------------------------------------------------------------------------------------------------------------------|------------------------------------------------------------------------------------------------------------------|-----------------------------------------------------------------|------------------------------------------------------------------------------------------------------------------|--|--|--|
| Walk-In Closet                                                                                 | Lower                                                                                                                                                                                                                                                                                                                                                                                                                                                                                                                                                                                                                                                                                                                                                                                                                                                                                                                                                                                                                                                                                                                                                                                                                                                                                                                                                                                                                                                                                                                                                                                                                                                                                                                                                                                                                                                                                                                                                                                                                                                                                                                         | 6`11" x 6`3"                                                                                                                          | 4pc Ensuite bath                                                                                                 | Lower                                                           | 10`9" x 4`11"                                                                                                    |  |  |  |
| 2pc Bathroom                                                                                   | Lower                                                                                                                                                                                                                                                                                                                                                                                                                                                                                                                                                                                                                                                                                                                                                                                                                                                                                                                                                                                                                                                                                                                                                                                                                                                                                                                                                                                                                                                                                                                                                                                                                                                                                                                                                                                                                                                                                                                                                                                                                                                                                                                         | 10`9" x 5`7"                                                                                                                          | Furnace/Utility Room                                                                                             | Lower                                                           | 25`6" x 19`8"                                                                                                    |  |  |  |
| Sunroom/Solarium                                                                               | Main                                                                                                                                                                                                                                                                                                                                                                                                                                                                                                                                                                                                                                                                                                                                                                                                                                                                                                                                                                                                                                                                                                                                                                                                                                                                                                                                                                                                                                                                                                                                                                                                                                                                                                                                                                                                                                                                                                                                                                                                                                                                                                                          | 20`0" x 18`0"                                                                                                                         |                                                                                                                  |                                                                 |                                                                                                                  |  |  |  |
|                                                                                                |                                                                                                                                                                                                                                                                                                                                                                                                                                                                                                                                                                                                                                                                                                                                                                                                                                                                                                                                                                                                                                                                                                                                                                                                                                                                                                                                                                                                                                                                                                                                                                                                                                                                                                                                                                                                                                                                                                                                                                                                                                                                                                                               |                                                                                                                                       | Legal/Tax/Financial                                                                                              |                                                                 |                                                                                                                  |  |  |  |
| Title: Fee Simple                                                                              |                                                                                                                                                                                                                                                                                                                                                                                                                                                                                                                                                                                                                                                                                                                                                                                                                                                                                                                                                                                                                                                                                                                                                                                                                                                                                                                                                                                                                                                                                                                                                                                                                                                                                                                                                                                                                                                                                                                                                                                                                                                                                                                               | Zoning:<br>DC141                                                                                                                      |                                                                                                                  |                                                                 |                                                                                                                  |  |  |  |
| Legal Desc:                                                                                    | 1311979                                                                                                                                                                                                                                                                                                                                                                                                                                                                                                                                                                                                                                                                                                                                                                                                                                                                                                                                                                                                                                                                                                                                                                                                                                                                                                                                                                                                                                                                                                                                                                                                                                                                                                                                                                                                                                                                                                                                                                                                                                                                                                                       |                                                                                                                                       | Remarks                                                                                                          |                                                                 |                                                                                                                  |  |  |  |
| Pub Rmks:  Inclusions: Property Listed By:                                                     | Discover the epitome of luxury in this custom-built home, on a tranquil cul-de-sac with stunning views of a serene pond in the prestigious Watermark community. Designed for luxury living, this home offers over 6700 sq. ft. of exquisite craftsmanship and high-end finishes. Enter the grand foyer, where a custom wardrobe closet beautifully blends functionality and style. The main floor features an elegant office and a spacious great room, both with stunning views of the serene pond. A striking two-way granite fireplace adds a warm and inviting ambiance. Seamlessly connecting to the great room, is a gourmet kitchen and raised dinning room. The chef's kitchen is a true masterpiece, equipped with top-of-the-line appliances, including a Wolf gas range, Miele steam oven, built-in oven and microwave, two built-in Asko dishwashers, and a double Fisher-Paykel refrigerator. A large butler's pantry with a bar fridge and sink (could be converted into a spice kitchen), add to the culinary appeal. The main level extends to a large, covered patio, fully screened for year-round enjoyment, complete with a built-in BBQ, gas fireplace, TV, and overhead heaters. This home is ideal for entertaining, featuring an advanced built-in sound system with eight audio zones and eleven TVs, all managed by ELAN technology. Upstairs, discover three spacious bedrooms, each with a seating area and ensuite. The primary suite is a true sanctuary, offering a two-way gas fireplace, a wet bar, private balcony with stunning pond and mountain views, and a dramatic feature-lit wall. The spa like ensuite includes a fireplace beside the tub, a steam shower, and a vast walk-in closet with an island and custom built-ins. The upper level is completed by a well-appointed laundry room, custom cabinetry and a window for natural light. The fully developed walkout basement is designed for entertainment, featuring polished concrete floors, in-floor heating, family room, oversized gym, bedroom with four-piece bathroom, and a custom-tiered media room with a projector |                                                                                                                                       |                                                                                                                  |                                                                 |                                                                                                                  |  |  |  |