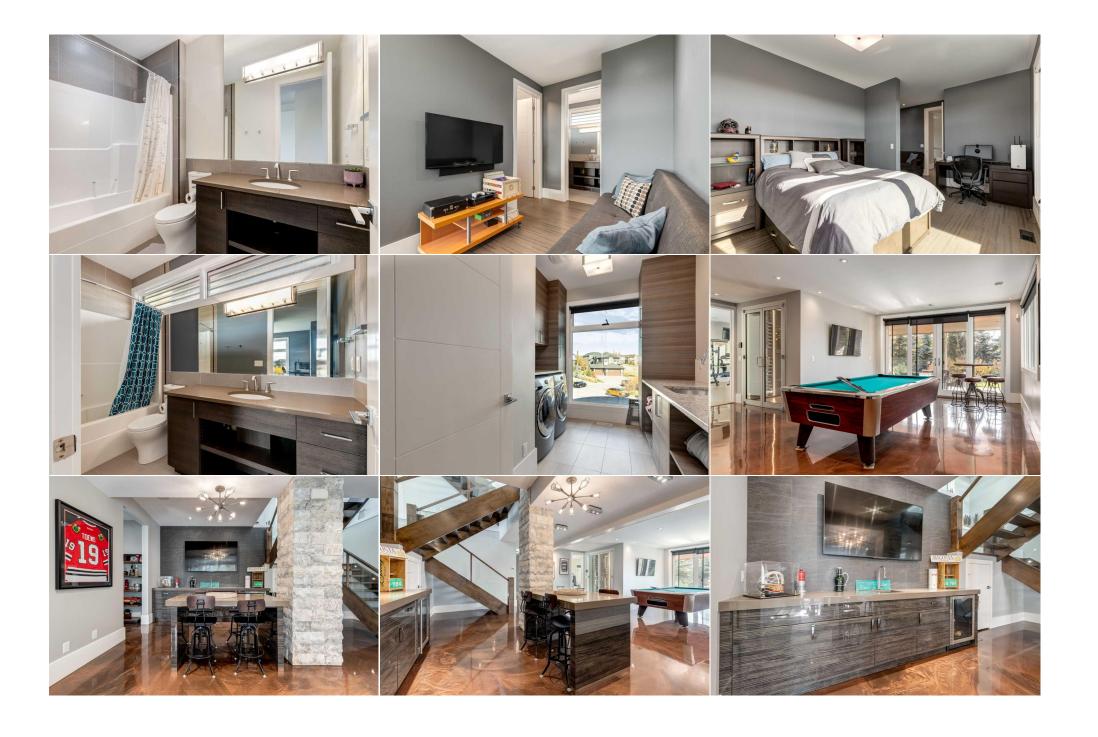

| 5pc Ensuite bath Bedroom 4pc Ensuite bath Bedroom 4pc Ensuite bath Laundry Other Exercise Room | Second<br>Second<br>Second<br>Second<br>Second<br>Lower<br>Lower                                                                                                                                                                                                                                                                                                                                                                                                                                                                                                                                                                                                                                                                                                                                                                                                                                                                                                                                                                                                                                                                                                                                                                                                                                                                                                                                                                                                                                                                                                                                                                                                                                                                                                                                                                                                                                                                                                                                                                                                                                                              | 20`0" x 12`10"<br>12`1" x 11`5"<br>9`7" x 5`4"<br>11`0" x 10`11"<br>10`5" x 4`11"<br>11`9" x 8`11"<br>16`2" x 9`11"<br>23`11" x 18`5" | Flex Space<br>Walk-In Closet<br>Flex Space<br>Walk-In Closet<br>Flex Space<br>Game Room<br>Media Room<br>Bedroom | Second<br>Second<br>Second<br>Second<br>Lower<br>Lower<br>Lower | 16`6" x 12`1" 6`2" x 5`7" 19`10" x 7`10" 5`10" x 4`11" 17`4" x 7`11" 24`6" x 13`9" 20`10" x 13`7" 15`4" x 13`11" |  |  |  |
|------------------------------------------------------------------------------------------------|-------------------------------------------------------------------------------------------------------------------------------------------------------------------------------------------------------------------------------------------------------------------------------------------------------------------------------------------------------------------------------------------------------------------------------------------------------------------------------------------------------------------------------------------------------------------------------------------------------------------------------------------------------------------------------------------------------------------------------------------------------------------------------------------------------------------------------------------------------------------------------------------------------------------------------------------------------------------------------------------------------------------------------------------------------------------------------------------------------------------------------------------------------------------------------------------------------------------------------------------------------------------------------------------------------------------------------------------------------------------------------------------------------------------------------------------------------------------------------------------------------------------------------------------------------------------------------------------------------------------------------------------------------------------------------------------------------------------------------------------------------------------------------------------------------------------------------------------------------------------------------------------------------------------------------------------------------------------------------------------------------------------------------------------------------------------------------------------------------------------------------|---------------------------------------------------------------------------------------------------------------------------------------|------------------------------------------------------------------------------------------------------------------|-----------------------------------------------------------------|------------------------------------------------------------------------------------------------------------------|--|--|--|
| Walk-In Closet                                                                                 | Lower                                                                                                                                                                                                                                                                                                                                                                                                                                                                                                                                                                                                                                                                                                                                                                                                                                                                                                                                                                                                                                                                                                                                                                                                                                                                                                                                                                                                                                                                                                                                                                                                                                                                                                                                                                                                                                                                                                                                                                                                                                                                                                                         | 6`11" x 6`3"                                                                                                                          | 4pc Ensuite bath                                                                                                 | Lower                                                           | 10`9" x 4`11"                                                                                                    |  |  |  |
| 2pc Bathroom                                                                                   | Lower                                                                                                                                                                                                                                                                                                                                                                                                                                                                                                                                                                                                                                                                                                                                                                                                                                                                                                                                                                                                                                                                                                                                                                                                                                                                                                                                                                                                                                                                                                                                                                                                                                                                                                                                                                                                                                                                                                                                                                                                                                                                                                                         | 10`9" x 5`7"                                                                                                                          | Furnace/Utility Room                                                                                             | Lower                                                           | 25`6" x 19`8"                                                                                                    |  |  |  |
| Sunroom/Solarium                                                                               | Main                                                                                                                                                                                                                                                                                                                                                                                                                                                                                                                                                                                                                                                                                                                                                                                                                                                                                                                                                                                                                                                                                                                                                                                                                                                                                                                                                                                                                                                                                                                                                                                                                                                                                                                                                                                                                                                                                                                                                                                                                                                                                                                          | 20`0" x 18`0"                                                                                                                         |                                                                                                                  |                                                                 |                                                                                                                  |  |  |  |
|                                                                                                |                                                                                                                                                                                                                                                                                                                                                                                                                                                                                                                                                                                                                                                                                                                                                                                                                                                                                                                                                                                                                                                                                                                                                                                                                                                                                                                                                                                                                                                                                                                                                                                                                                                                                                                                                                                                                                                                                                                                                                                                                                                                                                                               |                                                                                                                                       | Legal/Tax/Financial                                                                                              |                                                                 |                                                                                                                  |  |  |  |
| Title: Fee Simple                                                                              |                                                                                                                                                                                                                                                                                                                                                                                                                                                                                                                                                                                                                                                                                                                                                                                                                                                                                                                                                                                                                                                                                                                                                                                                                                                                                                                                                                                                                                                                                                                                                                                                                                                                                                                                                                                                                                                                                                                                                                                                                                                                                                                               | Zoning:<br>DC141                                                                                                                      |                                                                                                                  |                                                                 |                                                                                                                  |  |  |  |
| Legal Desc:                                                                                    | 1311979                                                                                                                                                                                                                                                                                                                                                                                                                                                                                                                                                                                                                                                                                                                                                                                                                                                                                                                                                                                                                                                                                                                                                                                                                                                                                                                                                                                                                                                                                                                                                                                                                                                                                                                                                                                                                                                                                                                                                                                                                                                                                                                       |                                                                                                                                       | Remarks                                                                                                          |                                                                 |                                                                                                                  |  |  |  |
| Pub Rmks:  Inclusions: Property Listed By:                                                     | Discover the epitome of luxury in this custom-built home, on a tranquil cul-de-sac with stunning views of a serene pond in the prestigious Watermark community. Designed for luxury living, this home offers over 6700 sq. ft. of exquisite craftsmanship and high-end finishes. Enter the grand foyer, where a custom wardrobe closet beautifully blends functionality and style. The main floor features an elegant office and a spacious great room, both with stunning views of the serene pond. A striking two-way granite fireplace adds a warm and inviting ambiance. Seamlessly connecting to the great room, is a gourmet kitchen and raised dinning room. The chef's kitchen is a true masterpiece, equipped with top-of-the-line appliances, including a Wolf gas range, Miele steam oven, built-in oven and microwave, two built-in Asko dishwashers, and a double Fisher-Paykel refrigerator. A large butler's pantry with a bar fridge and sink (could be converted into a spice kitchen), add to the culinary appeal. The main level extends to a large, covered patio, fully screened for year-round enjoyment, complete with a built-in BBQ, gas fireplace, TV, and overhead heaters. This home is ideal for entertaining, featuring an advanced built-in sound system with eight audio zones and eleven TVs, all managed by ELAN technology. Upstairs, discover three spacious bedrooms, each with a seating area and ensuite. The primary suite is a true sanctuary, offering a two-way gas fireplace, a wet bar, private balcony with stunning pond and mountain views, and a dramatic feature-lit wall. The spa like ensuite includes a fireplace beside the tub, a steam shower, and a vast walk-in closet with an island and custom built-ins. The upper level is completed by a well-appointed laundry room, custom cabinetry and a window for natural light. The fully developed walkout basement is designed for entertainment, featuring polished concrete floors, in-floor heating, family room, oversized gym, bedroom with four-piece bathroom, and a custom-tiered media room with a projector |                                                                                                                                       |                                                                                                                  |                                                                 |                                                                                                                  |  |  |  |