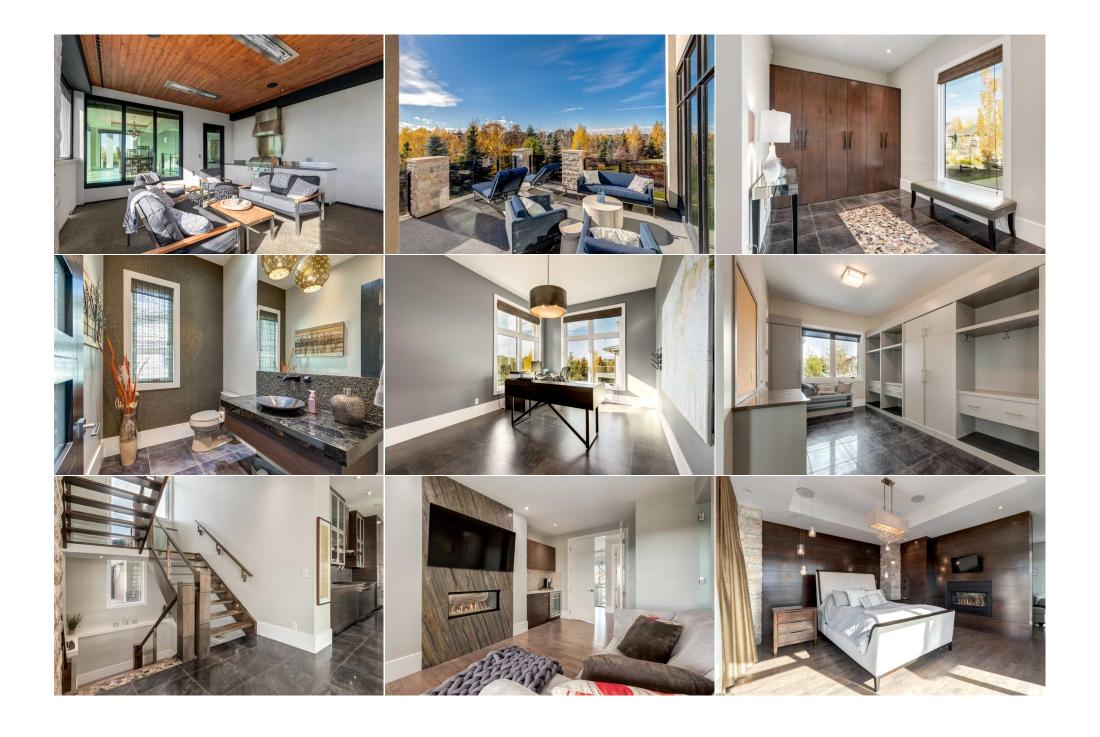

| 5pc Ensuite bath Bedroom 4pc Ensuite bath Bedroom 4pc Ensuite bath Laundry Other Exercise Room | Second<br>Second<br>Second<br>Second<br>Second<br>Lower<br>Lower                                                                                                                                                                                                                                                                                                                                                                                                                                                                                                                                                                                                                                                                                                                                                                                                                                                                                                                                                                                                                                                                                                                                                                                                                                                                                                                                                                                                                                                                                                                                                                                                                                                                                                                                                                                                                                                                                                                                                                                                                                                              | 20`0" x 12`10"<br>12`1" x 11`5"<br>9`7" x 5`4"<br>11`0" x 10`11"<br>10`5" x 4`11"<br>11`9" x 8`11"<br>16`2" x 9`11"<br>23`11" x 18`5" | Flex Space<br>Walk-In Closet<br>Flex Space<br>Walk-In Closet<br>Flex Space<br>Game Room<br>Media Room<br>Bedroom | Second<br>Second<br>Second<br>Second<br>Lower<br>Lower<br>Lower | 16`6" x 12`1" 6`2" x 5`7" 19`10" x 7`10" 5`10" x 4`11" 17`4" x 7`11" 24`6" x 13`9" 20`10" x 13`7" 15`4" x 13`11" |  |  |  |
|------------------------------------------------------------------------------------------------|-------------------------------------------------------------------------------------------------------------------------------------------------------------------------------------------------------------------------------------------------------------------------------------------------------------------------------------------------------------------------------------------------------------------------------------------------------------------------------------------------------------------------------------------------------------------------------------------------------------------------------------------------------------------------------------------------------------------------------------------------------------------------------------------------------------------------------------------------------------------------------------------------------------------------------------------------------------------------------------------------------------------------------------------------------------------------------------------------------------------------------------------------------------------------------------------------------------------------------------------------------------------------------------------------------------------------------------------------------------------------------------------------------------------------------------------------------------------------------------------------------------------------------------------------------------------------------------------------------------------------------------------------------------------------------------------------------------------------------------------------------------------------------------------------------------------------------------------------------------------------------------------------------------------------------------------------------------------------------------------------------------------------------------------------------------------------------------------------------------------------------|---------------------------------------------------------------------------------------------------------------------------------------|------------------------------------------------------------------------------------------------------------------|-----------------------------------------------------------------|------------------------------------------------------------------------------------------------------------------|--|--|--|
| Walk-In Closet                                                                                 | Lower                                                                                                                                                                                                                                                                                                                                                                                                                                                                                                                                                                                                                                                                                                                                                                                                                                                                                                                                                                                                                                                                                                                                                                                                                                                                                                                                                                                                                                                                                                                                                                                                                                                                                                                                                                                                                                                                                                                                                                                                                                                                                                                         | 6`11" x 6`3"                                                                                                                          | 4pc Ensuite bath                                                                                                 | Lower                                                           | 10`9" x 4`11"                                                                                                    |  |  |  |
| 2pc Bathroom                                                                                   | Lower                                                                                                                                                                                                                                                                                                                                                                                                                                                                                                                                                                                                                                                                                                                                                                                                                                                                                                                                                                                                                                                                                                                                                                                                                                                                                                                                                                                                                                                                                                                                                                                                                                                                                                                                                                                                                                                                                                                                                                                                                                                                                                                         | 10`9" x 5`7"                                                                                                                          | Furnace/Utility Room                                                                                             | Lower                                                           | 25`6" x 19`8"                                                                                                    |  |  |  |
| Sunroom/Solarium                                                                               | Main                                                                                                                                                                                                                                                                                                                                                                                                                                                                                                                                                                                                                                                                                                                                                                                                                                                                                                                                                                                                                                                                                                                                                                                                                                                                                                                                                                                                                                                                                                                                                                                                                                                                                                                                                                                                                                                                                                                                                                                                                                                                                                                          | 20`0" x 18`0"                                                                                                                         |                                                                                                                  |                                                                 |                                                                                                                  |  |  |  |
|                                                                                                |                                                                                                                                                                                                                                                                                                                                                                                                                                                                                                                                                                                                                                                                                                                                                                                                                                                                                                                                                                                                                                                                                                                                                                                                                                                                                                                                                                                                                                                                                                                                                                                                                                                                                                                                                                                                                                                                                                                                                                                                                                                                                                                               |                                                                                                                                       | Legal/Tax/Financial                                                                                              |                                                                 |                                                                                                                  |  |  |  |
| Title: Fee Simple                                                                              |                                                                                                                                                                                                                                                                                                                                                                                                                                                                                                                                                                                                                                                                                                                                                                                                                                                                                                                                                                                                                                                                                                                                                                                                                                                                                                                                                                                                                                                                                                                                                                                                                                                                                                                                                                                                                                                                                                                                                                                                                                                                                                                               | Zoning:<br>DC141                                                                                                                      |                                                                                                                  |                                                                 |                                                                                                                  |  |  |  |
| Legal Desc:                                                                                    | 1311979                                                                                                                                                                                                                                                                                                                                                                                                                                                                                                                                                                                                                                                                                                                                                                                                                                                                                                                                                                                                                                                                                                                                                                                                                                                                                                                                                                                                                                                                                                                                                                                                                                                                                                                                                                                                                                                                                                                                                                                                                                                                                                                       |                                                                                                                                       | Remarks                                                                                                          |                                                                 |                                                                                                                  |  |  |  |
| Pub Rmks:  Inclusions: Property Listed By:                                                     | Discover the epitome of luxury in this custom-built home, on a tranquil cul-de-sac with stunning views of a serene pond in the prestigious Watermark community. Designed for luxury living, this home offers over 6700 sq. ft. of exquisite craftsmanship and high-end finishes. Enter the grand foyer, where a custom wardrobe closet beautifully blends functionality and style. The main floor features an elegant office and a spacious great room, both with stunning views of the serene pond. A striking two-way granite fireplace adds a warm and inviting ambiance. Seamlessly connecting to the great room, is a gourmet kitchen and raised dinning room. The chef's kitchen is a true masterpiece, equipped with top-of-the-line appliances, including a Wolf gas range, Miele steam oven, built-in oven and microwave, two built-in Asko dishwashers, and a double Fisher-Paykel refrigerator. A large butler's pantry with a bar fridge and sink (could be converted into a spice kitchen), add to the culinary appeal. The main level extends to a large, covered patio, fully screened for year-round enjoyment, complete with a built-in BBQ, gas fireplace, TV, and overhead heaters. This home is ideal for entertaining, featuring an advanced built-in sound system with eight audio zones and eleven TVs, all managed by ELAN technology. Upstairs, discover three spacious bedrooms, each with a seating area and ensuite. The primary suite is a true sanctuary, offering a two-way gas fireplace, a wet bar, private balcony with stunning pond and mountain views, and a dramatic feature-lit wall. The spa like ensuite includes a fireplace beside the tub, a steam shower, and a vast walk-in closet with an island and custom built-ins. The upper level is completed by a well-appointed laundry room, custom cabinetry and a window for natural light. The fully developed walkout basement is designed for entertainment, featuring polished concrete floors, in-floor heating, family room, oversized gym, bedroom with four-piece bathroom, and a custom-tiered media room with a projector |                                                                                                                                       |                                                                                                                  |                                                                 |                                                                                                                  |  |  |  |