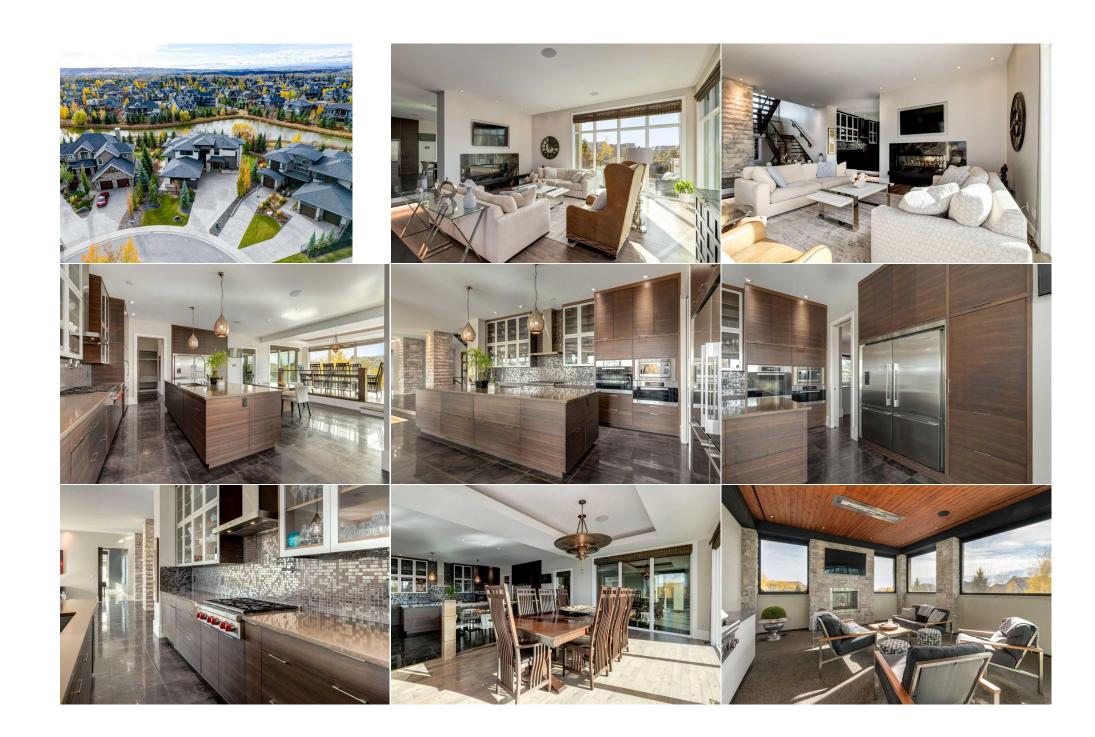

## 329 CREEKSTONE Rise, Rural Rocky View County T3L 0C9

MLS®#: **A2185698** Area: **Watermark** Listing **01/06/25** List Price: **\$2,999,900** 

Status: Pending County: Rocky View County Change: None Association: Fort McMurray

| 5pc Ensuite bath Bedroom 4pc Ensuite bath Bedroom 4pc Ensuite bath Laundry Other Exercise Room | Second<br>Second<br>Second<br>Second<br>Second<br>Lower<br>Lower                                                                                                                                                                                                                                                                                                                                                                                                                                                                                                                                                                                                                                                                                                                                                                                                                                                                                                                                                                                                                                                                                                                                                                                                                                                                                                                                                                                                                                                                                                                                                                                                                                                                                                                                                                                                                                                                                                                                                                                                                                                              | 20`0" x 12`10"<br>12`1" x 11`5"<br>9`7" x 5`4"<br>11`0" x 10`11"<br>10`5" x 4`11"<br>11`9" x 8`11"<br>16`2" x 9`11"<br>23`11" x 18`5" | Flex Space<br>Walk-In Closet<br>Flex Space<br>Walk-In Closet<br>Flex Space<br>Game Room<br>Media Room<br>Bedroom | Second<br>Second<br>Second<br>Second<br>Lower<br>Lower<br>Lower | 16`6" x 12`1" 6`2" x 5`7" 19`10" x 7`10" 5`10" x 4`11" 17`4" x 7`11" 24`6" x 13`9" 20`10" x 13`7" 15`4" x 13`11" |  |  |  |
|------------------------------------------------------------------------------------------------|-------------------------------------------------------------------------------------------------------------------------------------------------------------------------------------------------------------------------------------------------------------------------------------------------------------------------------------------------------------------------------------------------------------------------------------------------------------------------------------------------------------------------------------------------------------------------------------------------------------------------------------------------------------------------------------------------------------------------------------------------------------------------------------------------------------------------------------------------------------------------------------------------------------------------------------------------------------------------------------------------------------------------------------------------------------------------------------------------------------------------------------------------------------------------------------------------------------------------------------------------------------------------------------------------------------------------------------------------------------------------------------------------------------------------------------------------------------------------------------------------------------------------------------------------------------------------------------------------------------------------------------------------------------------------------------------------------------------------------------------------------------------------------------------------------------------------------------------------------------------------------------------------------------------------------------------------------------------------------------------------------------------------------------------------------------------------------------------------------------------------------|---------------------------------------------------------------------------------------------------------------------------------------|------------------------------------------------------------------------------------------------------------------|-----------------------------------------------------------------|------------------------------------------------------------------------------------------------------------------|--|--|--|
| Walk-In Closet                                                                                 | Lower                                                                                                                                                                                                                                                                                                                                                                                                                                                                                                                                                                                                                                                                                                                                                                                                                                                                                                                                                                                                                                                                                                                                                                                                                                                                                                                                                                                                                                                                                                                                                                                                                                                                                                                                                                                                                                                                                                                                                                                                                                                                                                                         | 6`11" x 6`3"                                                                                                                          | 4pc Ensuite bath                                                                                                 | Lower                                                           | 10`9" x 4`11"                                                                                                    |  |  |  |
| 2pc Bathroom                                                                                   | Lower                                                                                                                                                                                                                                                                                                                                                                                                                                                                                                                                                                                                                                                                                                                                                                                                                                                                                                                                                                                                                                                                                                                                                                                                                                                                                                                                                                                                                                                                                                                                                                                                                                                                                                                                                                                                                                                                                                                                                                                                                                                                                                                         | 10`9" x 5`7"                                                                                                                          | Furnace/Utility Room                                                                                             | Lower                                                           | 25`6" x 19`8"                                                                                                    |  |  |  |
| Sunroom/Solarium                                                                               | Main                                                                                                                                                                                                                                                                                                                                                                                                                                                                                                                                                                                                                                                                                                                                                                                                                                                                                                                                                                                                                                                                                                                                                                                                                                                                                                                                                                                                                                                                                                                                                                                                                                                                                                                                                                                                                                                                                                                                                                                                                                                                                                                          | 20`0" x 18`0"                                                                                                                         |                                                                                                                  |                                                                 |                                                                                                                  |  |  |  |
|                                                                                                |                                                                                                                                                                                                                                                                                                                                                                                                                                                                                                                                                                                                                                                                                                                                                                                                                                                                                                                                                                                                                                                                                                                                                                                                                                                                                                                                                                                                                                                                                                                                                                                                                                                                                                                                                                                                                                                                                                                                                                                                                                                                                                                               |                                                                                                                                       | Legal/Tax/Financial                                                                                              |                                                                 |                                                                                                                  |  |  |  |
| Title: Fee Simple                                                                              |                                                                                                                                                                                                                                                                                                                                                                                                                                                                                                                                                                                                                                                                                                                                                                                                                                                                                                                                                                                                                                                                                                                                                                                                                                                                                                                                                                                                                                                                                                                                                                                                                                                                                                                                                                                                                                                                                                                                                                                                                                                                                                                               | Zoning:<br>DC141                                                                                                                      |                                                                                                                  |                                                                 |                                                                                                                  |  |  |  |
| Legal Desc:                                                                                    | 1311979                                                                                                                                                                                                                                                                                                                                                                                                                                                                                                                                                                                                                                                                                                                                                                                                                                                                                                                                                                                                                                                                                                                                                                                                                                                                                                                                                                                                                                                                                                                                                                                                                                                                                                                                                                                                                                                                                                                                                                                                                                                                                                                       |                                                                                                                                       | Remarks                                                                                                          |                                                                 |                                                                                                                  |  |  |  |
| Pub Rmks:  Inclusions: Property Listed By:                                                     | Discover the epitome of luxury in this custom-built home, on a tranquil cul-de-sac with stunning views of a serene pond in the prestigious Watermark community. Designed for luxury living, this home offers over 6700 sq. ft. of exquisite craftsmanship and high-end finishes. Enter the grand foyer, where a custom wardrobe closet beautifully blends functionality and style. The main floor features an elegant office and a spacious great room, both with stunning views of the serene pond. A striking two-way granite fireplace adds a warm and inviting ambiance. Seamlessly connecting to the great room, is a gourmet kitchen and raised dinning room. The chef's kitchen is a true masterpiece, equipped with top-of-the-line appliances, including a Wolf gas range, Miele steam oven, built-in oven and microwave, two built-in Asko dishwashers, and a double Fisher-Paykel refrigerator. A large butler's pantry with a bar fridge and sink (could be converted into a spice kitchen), add to the culinary appeal. The main level extends to a large, covered patio, fully screened for year-round enjoyment, complete with a built-in BBQ, gas fireplace, TV, and overhead heaters. This home is ideal for entertaining, featuring an advanced built-in sound system with eight audio zones and eleven TVs, all managed by ELAN technology. Upstairs, discover three spacious bedrooms, each with a seating area and ensuite. The primary suite is a true sanctuary, offering a two-way gas fireplace, a wet bar, private balcony with stunning pond and mountain views, and a dramatic feature-lit wall. The spa like ensuite includes a fireplace beside the tub, a steam shower, and a vast walk-in closet with an island and custom built-ins. The upper level is completed by a well-appointed laundry room, custom cabinetry and a window for natural light. The fully developed walkout basement is designed for entertainment, featuring polished concrete floors, in-floor heating, family room, oversized gym, bedroom with four-piece bathroom, and a custom-tiered media room with a projector |                                                                                                                                       |                                                                                                                  |                                                                 |                                                                                                                  |  |  |  |