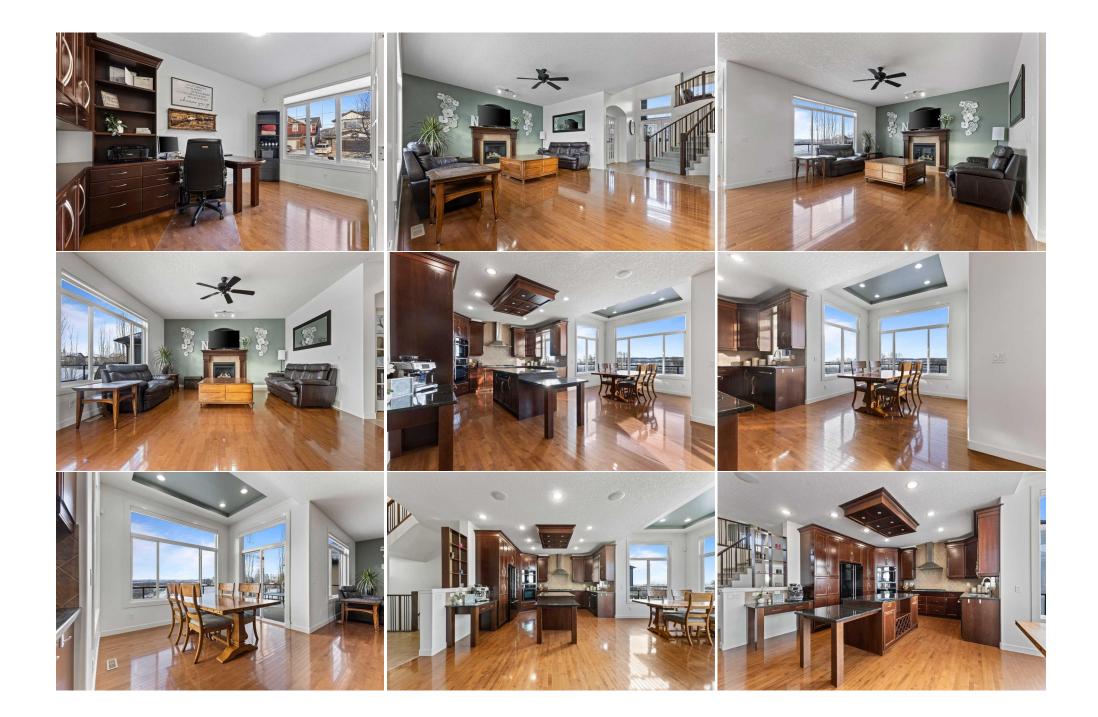

| Bonus Room<br>3pc Bathroom<br>Game Room         | Upper<br>Lower<br>Lower                                                                                                                                                                                                                                                                                                                                                                                                                                                                                                                                                                                                                                                                                                                                                                                                                                                                                                                                                                                                                                                                                                                                                                                                                                                                                                                                                                                                                                                                                                                                                                                                                                                                                                                                                                                                                                                                                                                                                                                                                                                                        | 19`10" x 18`10"<br>7`11" x 6`7"<br>33`10" x 28`2" | Bedroom - Primary<br>Bedroom | Upper<br>Lower | 14`4" x 13`11"<br>13`9" x 13`3" |  |  |  |  |
|-------------------------------------------------|------------------------------------------------------------------------------------------------------------------------------------------------------------------------------------------------------------------------------------------------------------------------------------------------------------------------------------------------------------------------------------------------------------------------------------------------------------------------------------------------------------------------------------------------------------------------------------------------------------------------------------------------------------------------------------------------------------------------------------------------------------------------------------------------------------------------------------------------------------------------------------------------------------------------------------------------------------------------------------------------------------------------------------------------------------------------------------------------------------------------------------------------------------------------------------------------------------------------------------------------------------------------------------------------------------------------------------------------------------------------------------------------------------------------------------------------------------------------------------------------------------------------------------------------------------------------------------------------------------------------------------------------------------------------------------------------------------------------------------------------------------------------------------------------------------------------------------------------------------------------------------------------------------------------------------------------------------------------------------------------------------------------------------------------------------------------------------------------|---------------------------------------------------|------------------------------|----------------|---------------------------------|--|--|--|--|
|                                                 |                                                                                                                                                                                                                                                                                                                                                                                                                                                                                                                                                                                                                                                                                                                                                                                                                                                                                                                                                                                                                                                                                                                                                                                                                                                                                                                                                                                                                                                                                                                                                                                                                                                                                                                                                                                                                                                                                                                                                                                                                                                                                                |                                                   | Legal/Tax/Financial          |                |                                 |  |  |  |  |
| Title:<br><b>Fee Simple</b><br>Legal Desc:      | 0614577                                                                                                                                                                                                                                                                                                                                                                                                                                                                                                                                                                                                                                                                                                                                                                                                                                                                                                                                                                                                                                                                                                                                                                                                                                                                                                                                                                                                                                                                                                                                                                                                                                                                                                                                                                                                                                                                                                                                                                                                                                                                                        | Zoning:<br><b>TN</b>                              |                              |                |                                 |  |  |  |  |
|                                                 |                                                                                                                                                                                                                                                                                                                                                                                                                                                                                                                                                                                                                                                                                                                                                                                                                                                                                                                                                                                                                                                                                                                                                                                                                                                                                                                                                                                                                                                                                                                                                                                                                                                                                                                                                                                                                                                                                                                                                                                                                                                                                                |                                                   | Remarks                      |                |                                 |  |  |  |  |
| Pub Rmks:<br>Inclusions:<br>Property Listed By: | Gorgeous family home on a spectacular ridge lot with a southwest backyard and breathtaking mountain views. This is one of the best lots in Okotoks, backing onto<br>a natural hillside, with a walking path and beautiful trees. This custom-built home showcases pride of ownership throughout. The main and lower floors boast 9'<br>ceilings, while the front foyer impresses with 18' vaulted ceilings. Massive windows on every wall take advantage of the views and flood the home with natural<br>light. The spacious kitchen features Jenn-Air built-in oven, microwave, and a 6-burner gas cooktop, complemented by alder cabinetry, soft-close hardware, slide-out<br>drawers in the wall pantry, granite counters, and a large centre island. The large dining area is surrounded by windows and leads to the expansive back deck. There<br>is a cozy gas fireplace in the large living room & the main floor den includes built-in cherrywood cabinets and desk. The maintenance-free duradeck and glass<br>railings ensure unobstructed views and span the entire back of the home, offering multiple seating and lounging areas. The beautiful curved staircase leads to a<br>large bonus room providing the perfect space for the entire family to relax. The upper level has brand new carpet & features three bedrooms and two full baths,<br>including the primary suite with a five-piece ensuite, heated floors, a separate tub and shower stall, and a walk-in closet. The fully developed walkout basement<br>includes a huge family room with wall-to-wall windows, an additional gas fireplace, direct access to a lower concrete patio with a hot tub, a 4th bedroom, an<br>additional bathroom, and extra storage space. The "smart" home has remote control blinds in the main living area, programable thermostat & remote door lock. It<br>also boasts a triple HEATED garage, stucco exterior, and a beautifully landscaped yard with underground sprinklers. This home really has it all, so don't wait, book<br>your showing today!<br>Hot Tub<br>BR/MAX First |                                                   |                              |                |                                 |  |  |  |  |