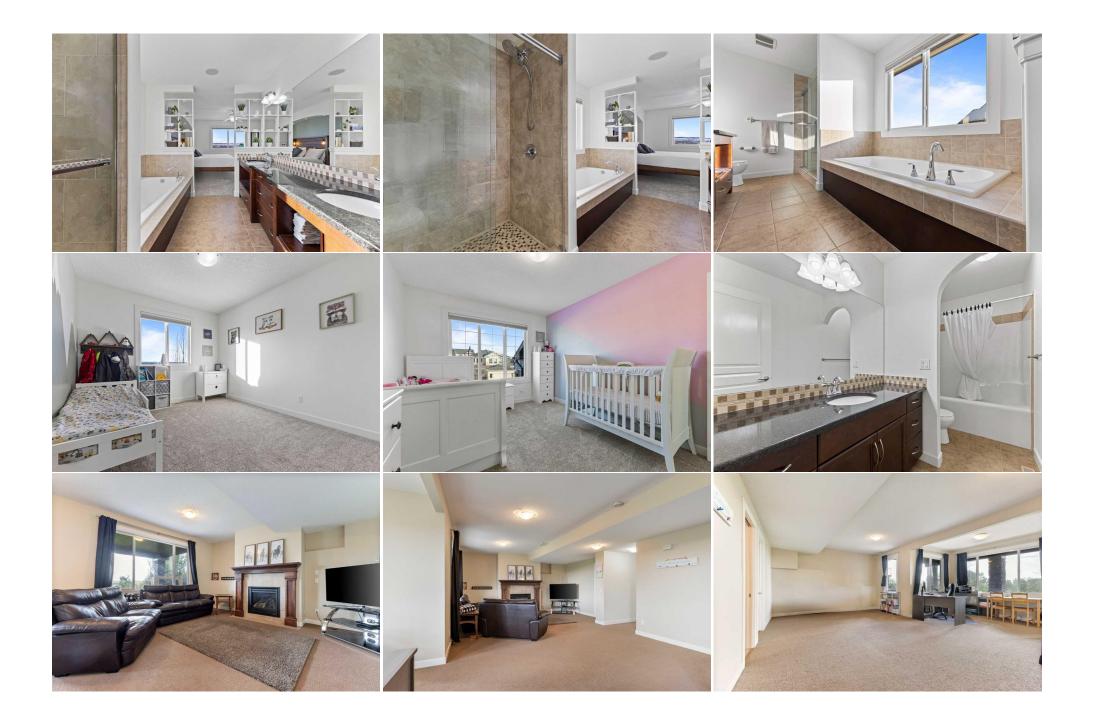

| Bonus Room<br>3pc Bathroom<br>Game Room         | Upper<br>Lower<br>Lower                                                                                                                                                                                                                                                                                                                                                                                                                                                                                                                                                                                                                                                                                                                                                                                                                                                                                                                                                                                                                                                                                                                                                                                                                                                                                                                                                                                                                                                                                                                                                                                                                                                                                                                                                                                                                                                                                                                                                                                                                                                                        | 19`10" x 18`10"<br>7`11" x 6`7"<br>33`10" x 28`2" | Bedroom - Primary<br>Bedroom | Upper<br>Lower | 14`4" x 13`11"<br>13`9" x 13`3" |  |  |  |  |
|-------------------------------------------------|------------------------------------------------------------------------------------------------------------------------------------------------------------------------------------------------------------------------------------------------------------------------------------------------------------------------------------------------------------------------------------------------------------------------------------------------------------------------------------------------------------------------------------------------------------------------------------------------------------------------------------------------------------------------------------------------------------------------------------------------------------------------------------------------------------------------------------------------------------------------------------------------------------------------------------------------------------------------------------------------------------------------------------------------------------------------------------------------------------------------------------------------------------------------------------------------------------------------------------------------------------------------------------------------------------------------------------------------------------------------------------------------------------------------------------------------------------------------------------------------------------------------------------------------------------------------------------------------------------------------------------------------------------------------------------------------------------------------------------------------------------------------------------------------------------------------------------------------------------------------------------------------------------------------------------------------------------------------------------------------------------------------------------------------------------------------------------------------|---------------------------------------------------|------------------------------|----------------|---------------------------------|--|--|--|--|
|                                                 |                                                                                                                                                                                                                                                                                                                                                                                                                                                                                                                                                                                                                                                                                                                                                                                                                                                                                                                                                                                                                                                                                                                                                                                                                                                                                                                                                                                                                                                                                                                                                                                                                                                                                                                                                                                                                                                                                                                                                                                                                                                                                                |                                                   | Legal/Tax/Financial          |                |                                 |  |  |  |  |
| Title:<br><b>Fee Simple</b><br>Legal Desc:      | 0614577                                                                                                                                                                                                                                                                                                                                                                                                                                                                                                                                                                                                                                                                                                                                                                                                                                                                                                                                                                                                                                                                                                                                                                                                                                                                                                                                                                                                                                                                                                                                                                                                                                                                                                                                                                                                                                                                                                                                                                                                                                                                                        | Zoning:<br><b>TN</b>                              |                              |                |                                 |  |  |  |  |
|                                                 |                                                                                                                                                                                                                                                                                                                                                                                                                                                                                                                                                                                                                                                                                                                                                                                                                                                                                                                                                                                                                                                                                                                                                                                                                                                                                                                                                                                                                                                                                                                                                                                                                                                                                                                                                                                                                                                                                                                                                                                                                                                                                                |                                                   | Remarks                      |                |                                 |  |  |  |  |
| Pub Rmks:<br>Inclusions:<br>Property Listed By: | Gorgeous family home on a spectacular ridge lot with a southwest backyard and breathtaking mountain views. This is one of the best lots in Okotoks, backing onto<br>a natural hillside, with a walking path and beautiful trees. This custom-built home showcases pride of ownership throughout. The main and lower floors boast 9'<br>ceilings, while the front foyer impresses with 18' vaulted ceilings. Massive windows on every wall take advantage of the views and flood the home with natural<br>light. The spacious kitchen features Jenn-Air built-in oven, microwave, and a 6-burner gas cooktop, complemented by alder cabinetry, soft-close hardware, slide-out<br>drawers in the wall pantry, granite counters, and a large centre island. The large dining area is surrounded by windows and leads to the expansive back deck. There<br>is a cozy gas fireplace in the large living room & the main floor den includes built-in cherrywood cabinets and desk. The maintenance-free duradeck and glass<br>railings ensure unobstructed views and span the entire back of the home, offering multiple seating and lounging areas. The beautiful curved staircase leads to a<br>large bonus room providing the perfect space for the entire family to relax. The upper level has brand new carpet & features three bedrooms and two full baths,<br>including the primary suite with a five-piece ensuite, heated floors, a separate tub and shower stall, and a walk-in closet. The fully developed walkout basement<br>includes a huge family room with wall-to-wall windows, an additional gas fireplace, direct access to a lower concrete patio with a hot tub, a 4th bedroom, an<br>additional bathroom, and extra storage space. The "smart" home has remote control blinds in the main living area, programable thermostat & remote door lock. It<br>also boasts a triple HEATED garage, stucco exterior, and a beautifully landscaped yard with underground sprinklers. This home really has it all, so don't wait, book<br>your showing today!<br>Hot Tub<br>BR/MAX First |                                                   |                              |                |                                 |  |  |  |  |