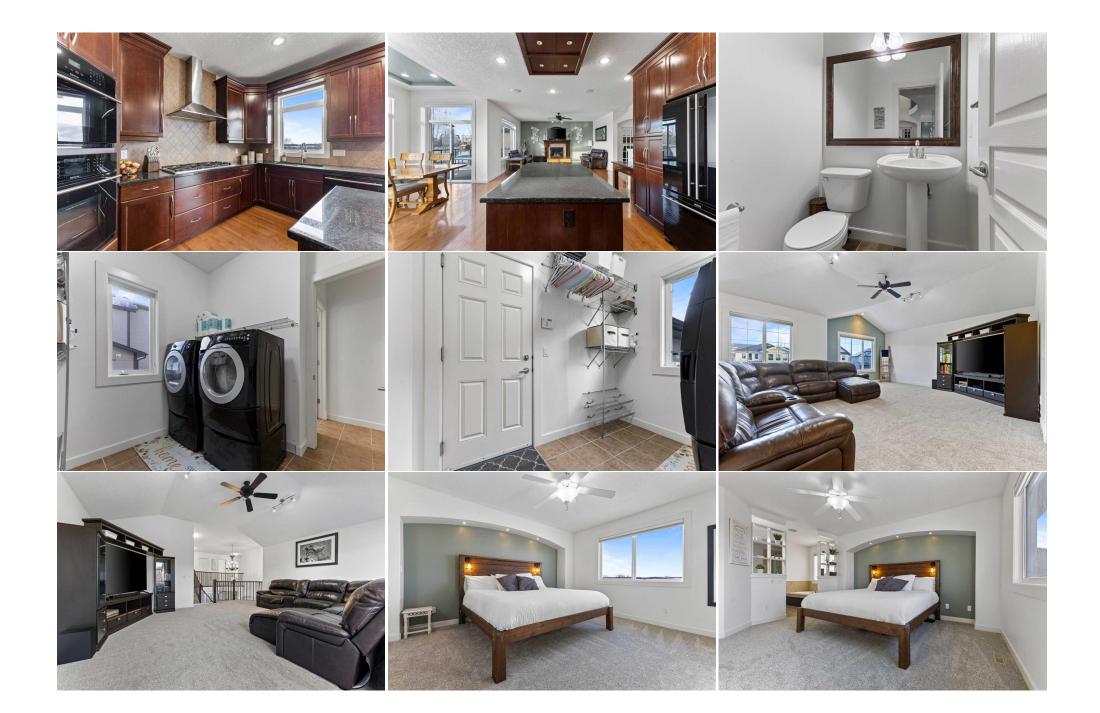

| Bonus Room<br>3pc Bathroom<br>Game Room         | Upper<br>Lower<br>Lower                                                                                                                                                                                                                                                                                                                                                                                                                                                                                                                                                                                                                                                                                                                                                                                                                                                                                                                                                                                                                                                                                                                                                                                                                                                                                                                                                                                                                                                                                                                                                                                                                                                                                                                                                                                                                                                                                                                                                                                                                                                                        | 19`10" x 18`10"<br>7`11" x 6`7"<br>33`10" x 28`2" | Bedroom - Primary<br>Bedroom | Upper<br>Lower | 14`4" x 13`11"<br>13`9" x 13`3" |  |  |  |  |
|-------------------------------------------------|------------------------------------------------------------------------------------------------------------------------------------------------------------------------------------------------------------------------------------------------------------------------------------------------------------------------------------------------------------------------------------------------------------------------------------------------------------------------------------------------------------------------------------------------------------------------------------------------------------------------------------------------------------------------------------------------------------------------------------------------------------------------------------------------------------------------------------------------------------------------------------------------------------------------------------------------------------------------------------------------------------------------------------------------------------------------------------------------------------------------------------------------------------------------------------------------------------------------------------------------------------------------------------------------------------------------------------------------------------------------------------------------------------------------------------------------------------------------------------------------------------------------------------------------------------------------------------------------------------------------------------------------------------------------------------------------------------------------------------------------------------------------------------------------------------------------------------------------------------------------------------------------------------------------------------------------------------------------------------------------------------------------------------------------------------------------------------------------|---------------------------------------------------|------------------------------|----------------|---------------------------------|--|--|--|--|
|                                                 |                                                                                                                                                                                                                                                                                                                                                                                                                                                                                                                                                                                                                                                                                                                                                                                                                                                                                                                                                                                                                                                                                                                                                                                                                                                                                                                                                                                                                                                                                                                                                                                                                                                                                                                                                                                                                                                                                                                                                                                                                                                                                                |                                                   | Legal/Tax/Financial          |                |                                 |  |  |  |  |
| Title:<br><b>Fee Simple</b><br>Legal Desc:      | 0614577                                                                                                                                                                                                                                                                                                                                                                                                                                                                                                                                                                                                                                                                                                                                                                                                                                                                                                                                                                                                                                                                                                                                                                                                                                                                                                                                                                                                                                                                                                                                                                                                                                                                                                                                                                                                                                                                                                                                                                                                                                                                                        | Zoning:<br><b>TN</b>                              |                              |                |                                 |  |  |  |  |
|                                                 |                                                                                                                                                                                                                                                                                                                                                                                                                                                                                                                                                                                                                                                                                                                                                                                                                                                                                                                                                                                                                                                                                                                                                                                                                                                                                                                                                                                                                                                                                                                                                                                                                                                                                                                                                                                                                                                                                                                                                                                                                                                                                                |                                                   | Remarks                      |                |                                 |  |  |  |  |
| Pub Rmks:<br>Inclusions:<br>Property Listed By: | Gorgeous family home on a spectacular ridge lot with a southwest backyard and breathtaking mountain views. This is one of the best lots in Okotoks, backing onto<br>a natural hillside, with a walking path and beautiful trees. This custom-built home showcases pride of ownership throughout. The main and lower floors boast 9'<br>ceilings, while the front foyer impresses with 18' vaulted ceilings. Massive windows on every wall take advantage of the views and flood the home with natural<br>light. The spacious kitchen features Jenn-Air built-in oven, microwave, and a 6-burner gas cooktop, complemented by alder cabinetry, soft-close hardware, slide-out<br>drawers in the wall pantry, granite counters, and a large centre island. The large dining area is surrounded by windows and leads to the expansive back deck. There<br>is a cozy gas fireplace in the large living room & the main floor den includes built-in cherrywood cabinets and desk. The maintenance-free duradeck and glass<br>railings ensure unobstructed views and span the entire back of the home, offering multiple seating and lounging areas. The beautiful curved staircase leads to a<br>large bonus room providing the perfect space for the entire family to relax. The upper level has brand new carpet & features three bedrooms and two full baths,<br>including the primary suite with a five-piece ensuite, heated floors, a separate tub and shower stall, and a walk-in closet. The fully developed walkout basement<br>includes a huge family room with wall-to-wall windows, an additional gas fireplace, direct access to a lower concrete patio with a hot tub, a 4th bedroom, an<br>additional bathroom, and extra storage space. The "smart" home has remote control blinds in the main living area, programable thermostat & remote door lock. It<br>also boasts a triple HEATED garage, stucco exterior, and a beautifully landscaped yard with underground sprinklers. This home really has it all, so don't wait, book<br>your showing today!<br>Hot Tub<br>BR/MAX First |                                                   |                              |                |                                 |  |  |  |  |