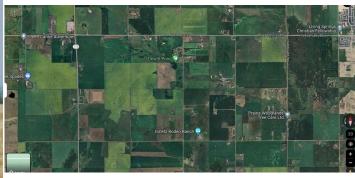

Room Information

Room Level **Dimensions** Room Level **Dimensions** 

Legal/Tax/Financial

Title: Zoning: **Fee Simple** AG

1610352 Legal Desc: Remarks

Pub Rmks: This 50.85 acre parcel is west facing, great close access to Calgary & Airdrie. Come build your dream home and have a small hobby farm. There are 2 other 50.85+/- adjacent parcels also available. Please do not approach the other neighboring properties(acreage owners); this a a vacant parcel.