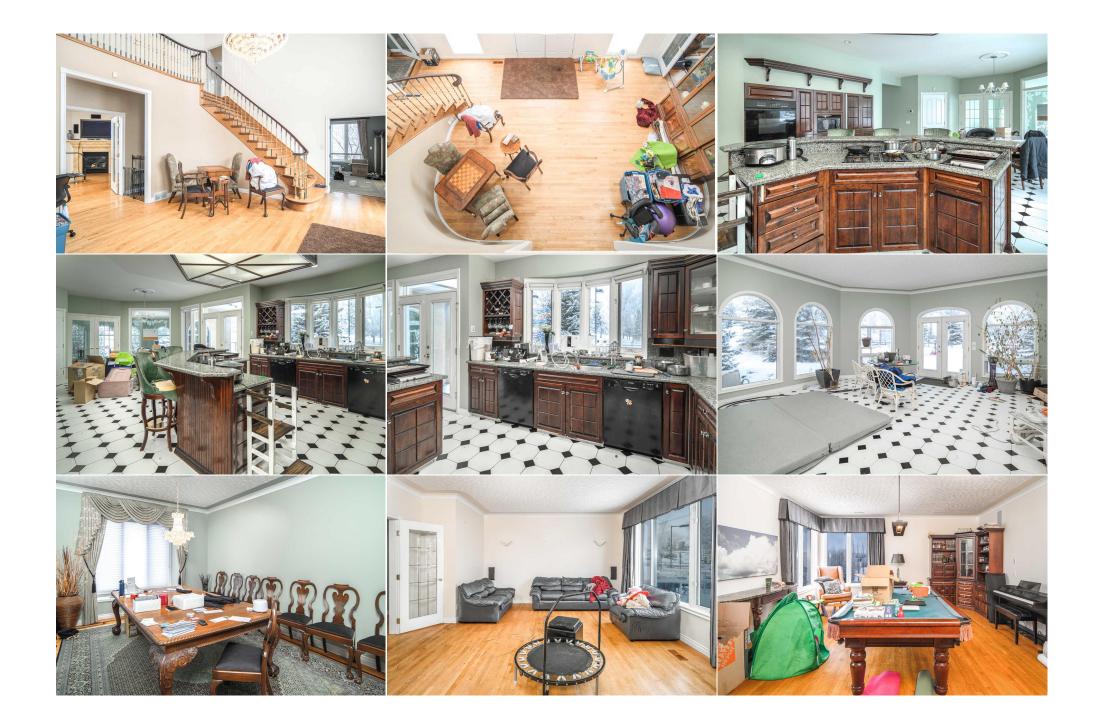

| Bedroom<br>Office<br>Bonus Room<br>4pc Bathroom<br>5pc Ensuite bath<br>Bedroom<br>Exercise Room | Upper<br>Main<br>Upper<br>Upper<br>Upper<br>Basement<br>Basement                                                             | 9`1" x 15`6"<br>14`3" x 20`3"<br>16`1" x 11`11"<br>7`9" x 6`10"<br>7`11" x 8`2"<br>11`10" x 13`9"<br>38`8" x 33`5"                                                                            | Library<br>Atrium<br>3pc Bathroom<br>5pc Ensuite bath<br>Bedroom<br>3pc Bathroom<br>Flex Space                                                                                              | Upper<br>Main<br>Main<br>Upper<br>Basement<br>Basement<br>Basement                                                                                                  | 13`0" x 11`6"<br>15`8" x 22`8"<br>22`3" x 22`7"<br>8`6" x 10`6"<br>16`2" x 14`5"<br>8`2" x 6`4"<br>12`4" x 20`0"                                                                                                                                                                                                  |
|-------------------------------------------------------------------------------------------------|------------------------------------------------------------------------------------------------------------------------------|-----------------------------------------------------------------------------------------------------------------------------------------------------------------------------------------------|---------------------------------------------------------------------------------------------------------------------------------------------------------------------------------------------|---------------------------------------------------------------------------------------------------------------------------------------------------------------------|-------------------------------------------------------------------------------------------------------------------------------------------------------------------------------------------------------------------------------------------------------------------------------------------------------------------|
| 6pc Ensuite bath                                                                                | Upper                                                                                                                        | 7`8" x 9`11"                                                                                                                                                                                  | Legal/Tax/Financial                                                                                                                                                                         |                                                                                                                                                                     |                                                                                                                                                                                                                                                                                                                   |
|                                                                                                 |                                                                                                                              | 7                                                                                                                                                                                             |                                                                                                                                                                                             |                                                                                                                                                                     |                                                                                                                                                                                                                                                                                                                   |
| Title:<br>Fee Simple                                                                            |                                                                                                                              | Zoning:<br><b>R-G</b>                                                                                                                                                                         |                                                                                                                                                                                             |                                                                                                                                                                     |                                                                                                                                                                                                                                                                                                                   |
| Legal Desc:                                                                                     | 8111028                                                                                                                      |                                                                                                                                                                                               |                                                                                                                                                                                             |                                                                                                                                                                     |                                                                                                                                                                                                                                                                                                                   |
|                                                                                                 |                                                                                                                              |                                                                                                                                                                                               | Remarks                                                                                                                                                                                     |                                                                                                                                                                     |                                                                                                                                                                                                                                                                                                                   |
| Pub Rmks:<br>Inclusions:<br>Property Listed By:                                                 | Bearspaw Golf and Co<br>foyer, with its 19-foo<br>room. The well-design<br>light-filled atrium wit<br>wing, accessible via a | untry Club. This impressive proper<br>ceilings, creates an inviting entra<br>ned kitchen features a granite cent<br>h a fitted hot tub. The upper level<br>separate staircase, contains two e | rty features 7 bedrooms, 8 bathroo<br>ince and sets the tone for the home<br>ter island, ample workspace, and h<br>offers 5 bedrooms, including a luxu<br>en-suite bedrooms and a second fa | oms, and nearly 9,000 square<br>e. The main floor includes a s<br>igh-quality appliances, flowir<br>urious master suite with a spa<br>mily room.The lower level ind | ation with views of the 15th hole of the<br>feet of developed living space. The grand<br>tudy, games room, living room, and family<br>ng seamlessly into the breakfast area and a<br>a and a private reading room. An additional<br>cludes two more bedrooms, a recreation<br>is just one minute from major road. |