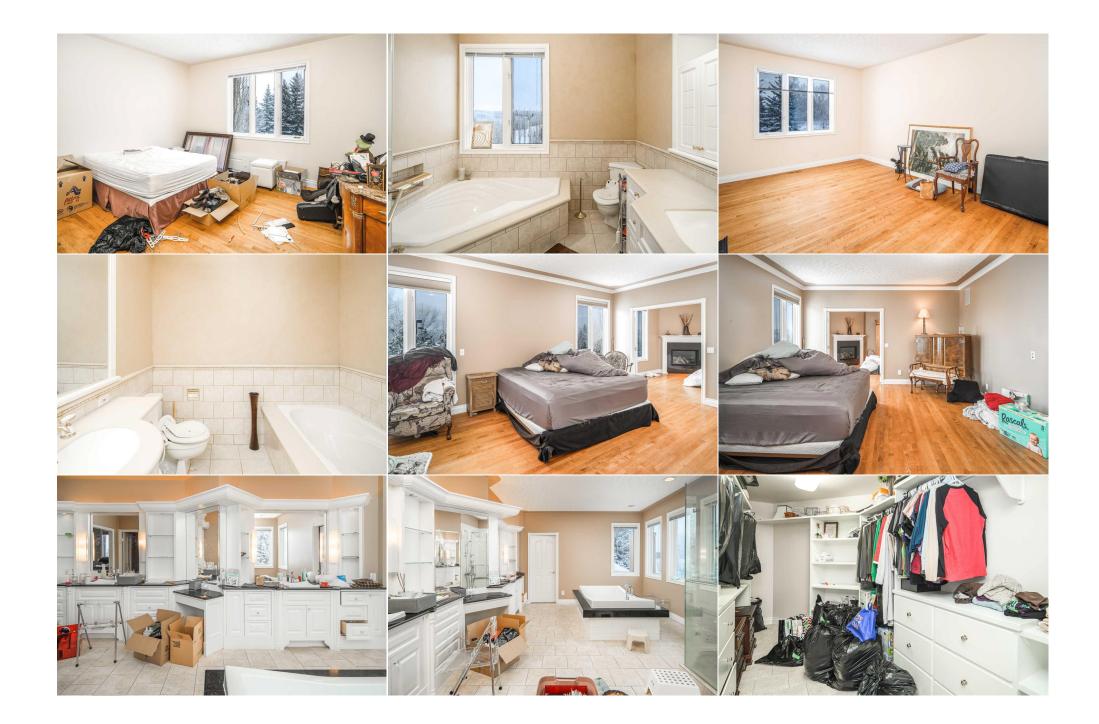

| Bedroom<br>Office<br>Bonus Room<br>4pc Bathroom<br>5pc Ensuite bath<br>Bedroom<br>Exercise Room | Upper<br>Main<br>Upper<br>Upper<br>Upper<br>Basement<br>Basement                                                             | 9`1" x 15`6"<br>14`3" x 20`3"<br>16`1" x 11`11"<br>7`9" x 6`10"<br>7`11" x 8`2"<br>11`10" x 13`9"<br>38`8" x 33`5"                                                                            | Library<br>Atrium<br>3pc Bathroom<br>5pc Ensuite bath<br>Bedroom<br>3pc Bathroom<br>Flex Space                                                                                              | Upper<br>Main<br>Main<br>Upper<br>Basement<br>Basement<br>Basement                                                                                                  | 13`0" x 11`6"<br>15`8" x 22`8"<br>22`3" x 22`7"<br>8`6" x 10`6"<br>16`2" x 14`5"<br>8`2" x 6`4"<br>12`4" x 20`0"                                                                                                                                                                                                  |
|-------------------------------------------------------------------------------------------------|------------------------------------------------------------------------------------------------------------------------------|-----------------------------------------------------------------------------------------------------------------------------------------------------------------------------------------------|---------------------------------------------------------------------------------------------------------------------------------------------------------------------------------------------|---------------------------------------------------------------------------------------------------------------------------------------------------------------------|-------------------------------------------------------------------------------------------------------------------------------------------------------------------------------------------------------------------------------------------------------------------------------------------------------------------|
| 6pc Ensuite bath                                                                                | Upper                                                                                                                        | 7`8" x 9`11"                                                                                                                                                                                  | Legal/Tax/Financial                                                                                                                                                                         |                                                                                                                                                                     |                                                                                                                                                                                                                                                                                                                   |
|                                                                                                 |                                                                                                                              | 7                                                                                                                                                                                             |                                                                                                                                                                                             |                                                                                                                                                                     |                                                                                                                                                                                                                                                                                                                   |
| Title:<br>Fee Simple                                                                            |                                                                                                                              | Zoning:<br><b>R-G</b>                                                                                                                                                                         |                                                                                                                                                                                             |                                                                                                                                                                     |                                                                                                                                                                                                                                                                                                                   |
| Legal Desc:                                                                                     | 8111028                                                                                                                      |                                                                                                                                                                                               |                                                                                                                                                                                             |                                                                                                                                                                     |                                                                                                                                                                                                                                                                                                                   |
|                                                                                                 |                                                                                                                              |                                                                                                                                                                                               | Remarks                                                                                                                                                                                     |                                                                                                                                                                     |                                                                                                                                                                                                                                                                                                                   |
| Pub Rmks:<br>Inclusions:<br>Property Listed By:                                                 | Bearspaw Golf and Co<br>foyer, with its 19-foo<br>room. The well-design<br>light-filled atrium wit<br>wing, accessible via a | untry Club. This impressive proper<br>ceilings, creates an inviting entra<br>ned kitchen features a granite cent<br>h a fitted hot tub. The upper level<br>separate staircase, contains two e | rty features 7 bedrooms, 8 bathroo<br>ince and sets the tone for the home<br>ter island, ample workspace, and h<br>offers 5 bedrooms, including a luxu<br>en-suite bedrooms and a second fa | oms, and nearly 9,000 square<br>e. The main floor includes a s<br>igh-quality appliances, flowir<br>urious master suite with a spa<br>mily room.The lower level ind | ation with views of the 15th hole of the<br>feet of developed living space. The grand<br>tudy, games room, living room, and family<br>ng seamlessly into the breakfast area and a<br>a and a private reading room. An additional<br>cludes two more bedrooms, a recreation<br>is just one minute from major road. |