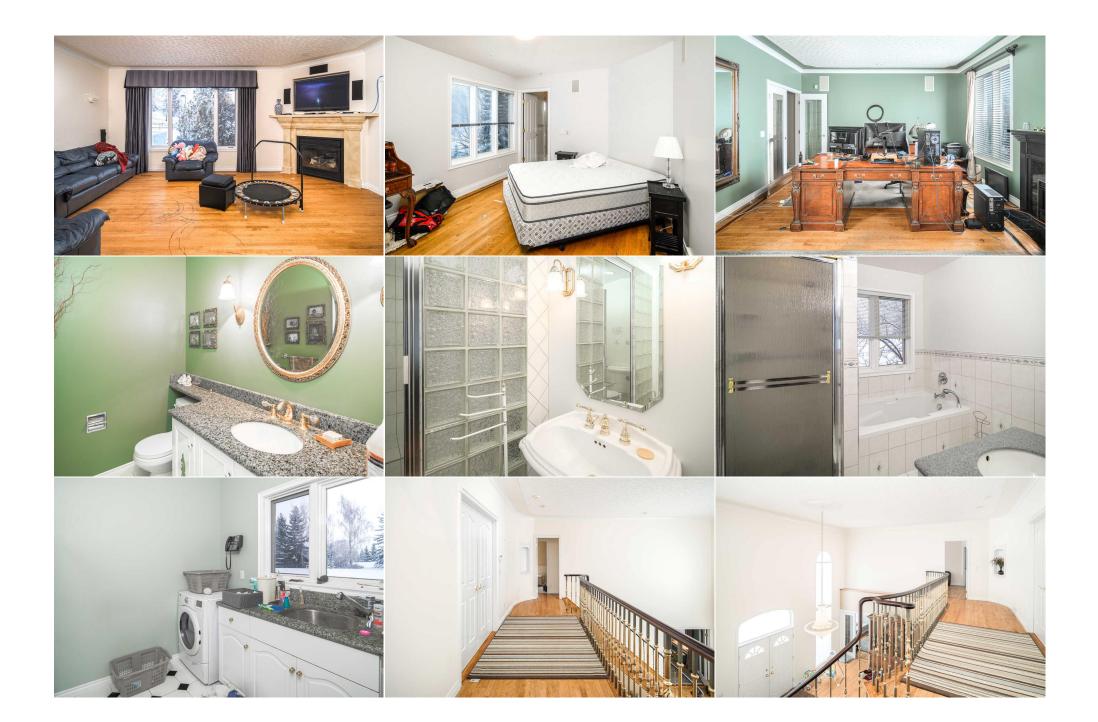

| Bedroom<br>Office<br>Bonus Room<br>4pc Bathroom<br>5pc Ensuite bath<br>Bedroom<br>Exercise Room | Upper<br>Main<br>Upper<br>Upper<br>Upper<br>Basement<br>Basement                                                             | 9`1" x 15`6"<br>14`3" x 20`3"<br>16`1" x 11`11"<br>7`9" x 6`10"<br>7`11" x 8`2"<br>11`10" x 13`9"<br>38`8" x 33`5"                                                                            | Library<br>Atrium<br>3pc Bathroom<br>5pc Ensuite bath<br>Bedroom<br>3pc Bathroom<br>Flex Space                                                                                              | Upper<br>Main<br>Main<br>Upper<br>Basement<br>Basement<br>Basement                                                                                                  | 13`0" x 11`6"<br>15`8" x 22`8"<br>22`3" x 22`7"<br>8`6" x 10`6"<br>16`2" x 14`5"<br>8`2" x 6`4"<br>12`4" x 20`0"                                                                                                                                                                                                  |
|-------------------------------------------------------------------------------------------------|------------------------------------------------------------------------------------------------------------------------------|-----------------------------------------------------------------------------------------------------------------------------------------------------------------------------------------------|---------------------------------------------------------------------------------------------------------------------------------------------------------------------------------------------|---------------------------------------------------------------------------------------------------------------------------------------------------------------------|-------------------------------------------------------------------------------------------------------------------------------------------------------------------------------------------------------------------------------------------------------------------------------------------------------------------|
| 6pc Ensuite bath                                                                                | Upper                                                                                                                        | 7`8" x 9`11"                                                                                                                                                                                  | Legal/Tax/Financial                                                                                                                                                                         |                                                                                                                                                                     |                                                                                                                                                                                                                                                                                                                   |
|                                                                                                 |                                                                                                                              | 7                                                                                                                                                                                             |                                                                                                                                                                                             |                                                                                                                                                                     |                                                                                                                                                                                                                                                                                                                   |
| Title:<br>Fee Simple                                                                            |                                                                                                                              | Zoning:<br><b>R-G</b>                                                                                                                                                                         |                                                                                                                                                                                             |                                                                                                                                                                     |                                                                                                                                                                                                                                                                                                                   |
| Legal Desc:                                                                                     | 8111028                                                                                                                      |                                                                                                                                                                                               |                                                                                                                                                                                             |                                                                                                                                                                     |                                                                                                                                                                                                                                                                                                                   |
|                                                                                                 |                                                                                                                              |                                                                                                                                                                                               | Remarks                                                                                                                                                                                     |                                                                                                                                                                     |                                                                                                                                                                                                                                                                                                                   |
| Pub Rmks:<br>Inclusions:<br>Property Listed By:                                                 | Bearspaw Golf and Co<br>foyer, with its 19-foo<br>room. The well-design<br>light-filled atrium wit<br>wing, accessible via a | untry Club. This impressive proper<br>ceilings, creates an inviting entra<br>ned kitchen features a granite cent<br>h a fitted hot tub. The upper level<br>separate staircase, contains two e | rty features 7 bedrooms, 8 bathroo<br>ince and sets the tone for the home<br>ter island, ample workspace, and h<br>offers 5 bedrooms, including a luxu<br>en-suite bedrooms and a second fa | oms, and nearly 9,000 square<br>e. The main floor includes a s<br>igh-quality appliances, flowir<br>urious master suite with a spa<br>mily room.The lower level ind | ation with views of the 15th hole of the<br>feet of developed living space. The grand<br>tudy, games room, living room, and family<br>ng seamlessly into the breakfast area and a<br>a and a private reading room. An additional<br>cludes two more bedrooms, a recreation<br>is just one minute from major road. |