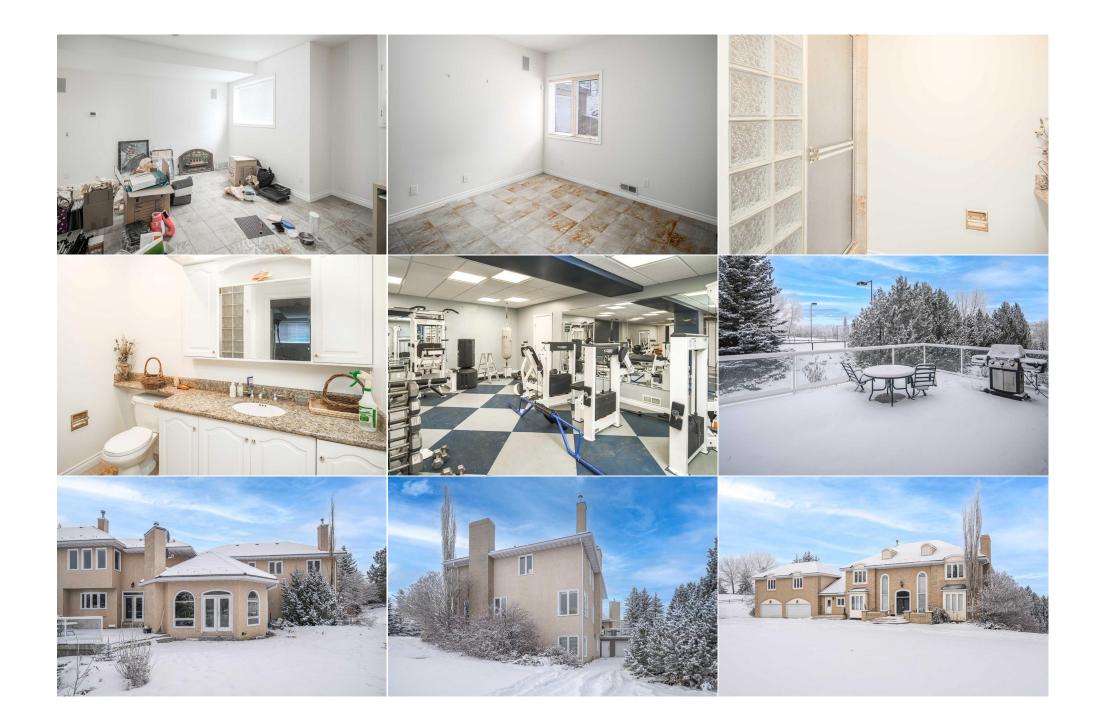

| Bedroom<br>Office<br>Bonus Room<br>4pc Bathroom<br>5pc Ensuite bath<br>Bedroom<br>Exercise Room | Upper<br>Main<br>Upper<br>Upper<br>Upper<br>Basement<br>Basement                                                             | 9`1" x 15`6"<br>14`3" x 20`3"<br>16`1" x 11`11"<br>7`9" x 6`10"<br>7`11" x 8`2"<br>11`10" x 13`9"<br>38`8" x 33`5"                                                                            | Library<br>Atrium<br>3pc Bathroom<br>5pc Ensuite bath<br>Bedroom<br>3pc Bathroom<br>Flex Space                                                                                              | Upper<br>Main<br>Main<br>Upper<br>Basement<br>Basement<br>Basement                                                                                                  | 13`0" x 11`6"<br>15`8" x 22`8"<br>22`3" x 22`7"<br>8`6" x 10`6"<br>16`2" x 14`5"<br>8`2" x 6`4"<br>12`4" x 20`0"                                                                                                                                                                                                  |
|-------------------------------------------------------------------------------------------------|------------------------------------------------------------------------------------------------------------------------------|-----------------------------------------------------------------------------------------------------------------------------------------------------------------------------------------------|---------------------------------------------------------------------------------------------------------------------------------------------------------------------------------------------|---------------------------------------------------------------------------------------------------------------------------------------------------------------------|-------------------------------------------------------------------------------------------------------------------------------------------------------------------------------------------------------------------------------------------------------------------------------------------------------------------|
| 6pc Ensuite bath                                                                                | Upper                                                                                                                        | 7`8" x 9`11"                                                                                                                                                                                  | Legal/Tax/Financial                                                                                                                                                                         |                                                                                                                                                                     |                                                                                                                                                                                                                                                                                                                   |
|                                                                                                 |                                                                                                                              | 7                                                                                                                                                                                             |                                                                                                                                                                                             |                                                                                                                                                                     |                                                                                                                                                                                                                                                                                                                   |
| Title:<br>Fee Simple                                                                            |                                                                                                                              | Zoning:<br><b>R-G</b>                                                                                                                                                                         |                                                                                                                                                                                             |                                                                                                                                                                     |                                                                                                                                                                                                                                                                                                                   |
| Legal Desc:                                                                                     | 8111028                                                                                                                      |                                                                                                                                                                                               |                                                                                                                                                                                             |                                                                                                                                                                     |                                                                                                                                                                                                                                                                                                                   |
|                                                                                                 |                                                                                                                              |                                                                                                                                                                                               | Remarks                                                                                                                                                                                     |                                                                                                                                                                     |                                                                                                                                                                                                                                                                                                                   |
| Pub Rmks:<br>Inclusions:<br>Property Listed By:                                                 | Bearspaw Golf and Co<br>foyer, with its 19-foo<br>room. The well-design<br>light-filled atrium wit<br>wing, accessible via a | untry Club. This impressive proper<br>ceilings, creates an inviting entra<br>ned kitchen features a granite cent<br>h a fitted hot tub. The upper level<br>separate staircase, contains two e | rty features 7 bedrooms, 8 bathroo<br>ince and sets the tone for the home<br>ter island, ample workspace, and h<br>offers 5 bedrooms, including a luxu<br>en-suite bedrooms and a second fa | oms, and nearly 9,000 square<br>e. The main floor includes a s<br>igh-quality appliances, flowir<br>urious master suite with a spa<br>mily room.The lower level ind | ation with views of the 15th hole of the<br>feet of developed living space. The grand<br>tudy, games room, living room, and family<br>ng seamlessly into the breakfast area and a<br>a and a private reading room. An additional<br>cludes two more bedrooms, a recreation<br>is just one minute from major road. |