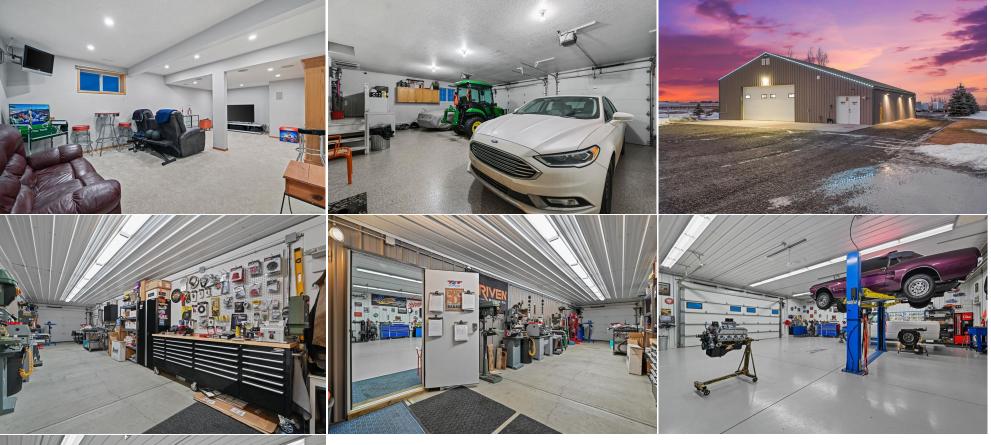

| 5pc Ensuite bath<br>Bedroom<br>Family Room<br>Flex Space<br>2pc Bathroom<br>Bedroom | Second<br>Second<br>Basement<br>Basement<br>Basement<br>Basement                                                                                                                                                                                                                                                                                                                                                                                                                                                                                                                                                                                                                                                                                                                                                                                                                                                                                                                                                                                                                                                                                                                                                                                                                                                                                                                                                                                                                                                                                                                                                                                                                                                                                                                                                                                                                                                                                        | 12`11" x 12`0"<br>12`11" x 10`2"<br>13`3" x 12`0"<br>9`0" x 7`6"<br>5`2" x 4`11"<br>16`1" x 13`10" | Bedroom<br>4pc Bathroom<br>Game Room<br>Storage<br>Furnace/Utility Room<br>Legal/Tax/Financial | Second<br>Second<br>Basement<br>Basement<br>Basement | 10`4" x 10`2"<br>8`4" x 4`11"<br>13`3" x 13`3"<br>10`9" x 7`2"<br>12`7" x 12`2" |  |  |
|-------------------------------------------------------------------------------------|---------------------------------------------------------------------------------------------------------------------------------------------------------------------------------------------------------------------------------------------------------------------------------------------------------------------------------------------------------------------------------------------------------------------------------------------------------------------------------------------------------------------------------------------------------------------------------------------------------------------------------------------------------------------------------------------------------------------------------------------------------------------------------------------------------------------------------------------------------------------------------------------------------------------------------------------------------------------------------------------------------------------------------------------------------------------------------------------------------------------------------------------------------------------------------------------------------------------------------------------------------------------------------------------------------------------------------------------------------------------------------------------------------------------------------------------------------------------------------------------------------------------------------------------------------------------------------------------------------------------------------------------------------------------------------------------------------------------------------------------------------------------------------------------------------------------------------------------------------------------------------------------------------------------------------------------------------|----------------------------------------------------------------------------------------------------|------------------------------------------------------------------------------------------------|------------------------------------------------------|---------------------------------------------------------------------------------|--|--|
| Title:<br><b>Fee Simple</b><br>Legal Desc:                                          | 9913200                                                                                                                                                                                                                                                                                                                                                                                                                                                                                                                                                                                                                                                                                                                                                                                                                                                                                                                                                                                                                                                                                                                                                                                                                                                                                                                                                                                                                                                                                                                                                                                                                                                                                                                                                                                                                                                                                                                                                 | Zoning:<br><b>R-Rur</b>                                                                            | Remarks                                                                                        |                                                      |                                                                                 |  |  |
| Pub Rmks:<br>Inclusions:<br>Property Listed By:                                     | <ul> <li>**OPEN HOUSE Sunday January 19th from 1-4 pm** Welcome to 16 North Shore Court in the Prairie Royale subdivision, where acreage living meets convenience—just 35 minutes to downtown Calgary, under 10 minutes to city limits, and 15 minutes to Cross Iron Mall. Nestled on 4.37 acres, this property offers serene countryside setting with a triple-attached garage, separate shop/breezeway, and luxurious modern upgrades. The main floor was fully renovated in 2021, showcasing durable and stylish vinyl plank flooring. The modern kitchen boasts quartz countertops, stainless steel appliances, a built in-wine fridge and in-floor heating in the breakfast nook. On the main floor you will also find the cozy living area with gas fireplace, a formal dining area and an office. Upstairs, renovated in 2022, the primary bedroom features automatic window coverings, a spacious walk-in closet, built-in cabinetry, and a tranquil spa-like 5-piece ensuite with in-floo heating. The home boasts four spacious bedrooms in total, two full and two half baths, main floor laundry, and a fully finished basement for extra space to relax of entertain. Recent upgrades include a new front porch and deck (2020), new roof/eavestroughs (scheduled to be replaced this spring), new garage doors and professionally installed built-in LED lighting on both the home and the 40x38 ft shop with its 40x11 ft enclosed breezeway. Two brand-new air conditioning units (2024) ensure year-round comfort. The \$35,000 reverse osmosis water system, serviced every six months, provides exceptional water quality throughout the entit home. Enjoy the perfect blend of indoor and outdoor living with thoughtfully landscaped grounds, a heated shop, and over four acres to call your own. Don't miss this rare opportunity to experience upscale acreage living so close to the city. Book your showing today!</li> </ul> |                                                                                                    |                                                                                                |                                                      |                                                                                 |  |  |