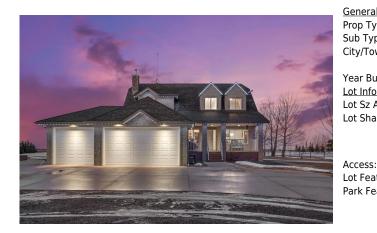

16 NORTH SHORE Court, Rural Rocky View County T1Z 0H4

| MLS®#:  | A2185811 | Area:   | Prairie Royal Estate     | Listing<br>Date: | 01/16/25 | List Price: <b>\$1,449,900</b> |
|---------|----------|---------|--------------------------|------------------|----------|--------------------------------|
| Status: | Pending  | County: | <b>Rocky View County</b> | Change:          | None     | Association: Fort McMurray     |

| 5pc Ensuite bath<br>Bedroom<br>Family Room<br>Flex Space<br>2pc Bathroom<br>Bedroom | Second<br>Second<br>Basement<br>Basement<br>Basement<br>Basement                                                                                                                                                                                                                                                                                                                                                                                                                                                                                                                                                                                                                                                                                                                                                                                                                                                                                                                                                                                                                                                                                                                                                                                                                                                                                                                                                                                                                                                                                                                                                                                                                                                                                                                                                                                                                                                                                        | 12`11" x 12`0"<br>12`11" x 10`2"<br>13`3" x 12`0"<br>9`0" x 7`6"<br>5`2" x 4`11"<br>16`1" x 13`10" | Bedroom<br>4pc Bathroom<br>Game Room<br>Storage<br>Furnace/Utility Room<br>Legal/Tax/Financial | Second<br>Second<br>Basement<br>Basement<br>Basement | 10`4" x 10`2"<br>8`4" x 4`11"<br>13`3" x 13`3"<br>10`9" x 7`2"<br>12`7" x 12`2" |  |  |
|-------------------------------------------------------------------------------------|---------------------------------------------------------------------------------------------------------------------------------------------------------------------------------------------------------------------------------------------------------------------------------------------------------------------------------------------------------------------------------------------------------------------------------------------------------------------------------------------------------------------------------------------------------------------------------------------------------------------------------------------------------------------------------------------------------------------------------------------------------------------------------------------------------------------------------------------------------------------------------------------------------------------------------------------------------------------------------------------------------------------------------------------------------------------------------------------------------------------------------------------------------------------------------------------------------------------------------------------------------------------------------------------------------------------------------------------------------------------------------------------------------------------------------------------------------------------------------------------------------------------------------------------------------------------------------------------------------------------------------------------------------------------------------------------------------------------------------------------------------------------------------------------------------------------------------------------------------------------------------------------------------------------------------------------------------|----------------------------------------------------------------------------------------------------|------------------------------------------------------------------------------------------------|------------------------------------------------------|---------------------------------------------------------------------------------|--|--|
| Title:<br><b>Fee Simple</b><br>Legal Desc:                                          | 9913200                                                                                                                                                                                                                                                                                                                                                                                                                                                                                                                                                                                                                                                                                                                                                                                                                                                                                                                                                                                                                                                                                                                                                                                                                                                                                                                                                                                                                                                                                                                                                                                                                                                                                                                                                                                                                                                                                                                                                 | Zoning:<br><b>R-Rur</b>                                                                            | Remarks                                                                                        |                                                      |                                                                                 |  |  |
| Pub Rmks:<br>Inclusions:<br>Property Listed By:                                     | <ul> <li>**OPEN HOUSE Sunday January 19th from 1-4 pm** Welcome to 16 North Shore Court in the Prairie Royale subdivision, where acreage living meets convenience—just 35 minutes to downtown Calgary, under 10 minutes to city limits, and 15 minutes to Cross Iron Mall. Nestled on 4.37 acres, this property offers serene countryside setting with a triple-attached garage, separate shop/breezeway, and luxurious modern upgrades. The main floor was fully renovated in 2021, showcasing durable and stylish vinyl plank flooring. The modern kitchen boasts quartz countertops, stainless steel appliances, a built in-wine fridge and in-floor heating in the breakfast nook. On the main floor you will also find the cozy living area with gas fireplace, a formal dining area and an office. Upstairs, renovated in 2022, the primary bedroom features automatic window coverings, a spacious walk-in closet, built-in cabinetry, and a tranquil spa-like 5-piece ensuite with in-floo heating. The home boasts four spacious bedrooms in total, two full and two half baths, main floor laundry, and a fully finished basement for extra space to relax of entertain. Recent upgrades include a new front porch and deck (2020), new roof/eavestroughs (scheduled to be replaced this spring), new garage doors and professionally installed built-in LED lighting on both the home and the 40x38 ft shop with its 40x11 ft enclosed breezeway. Two brand-new air conditioning units (2024) ensure year-round comfort. The \$35,000 reverse osmosis water system, serviced every six months, provides exceptional water quality throughout the entit home. Enjoy the perfect blend of indoor and outdoor living with thoughtfully landscaped grounds, a heated shop, and over four acres to call your own. Don't miss this rare opportunity to experience upscale acreage living so close to the city. Book your showing today!</li> </ul> |                                                                                                    |                                                                                                |                                                      |                                                                                 |  |  |