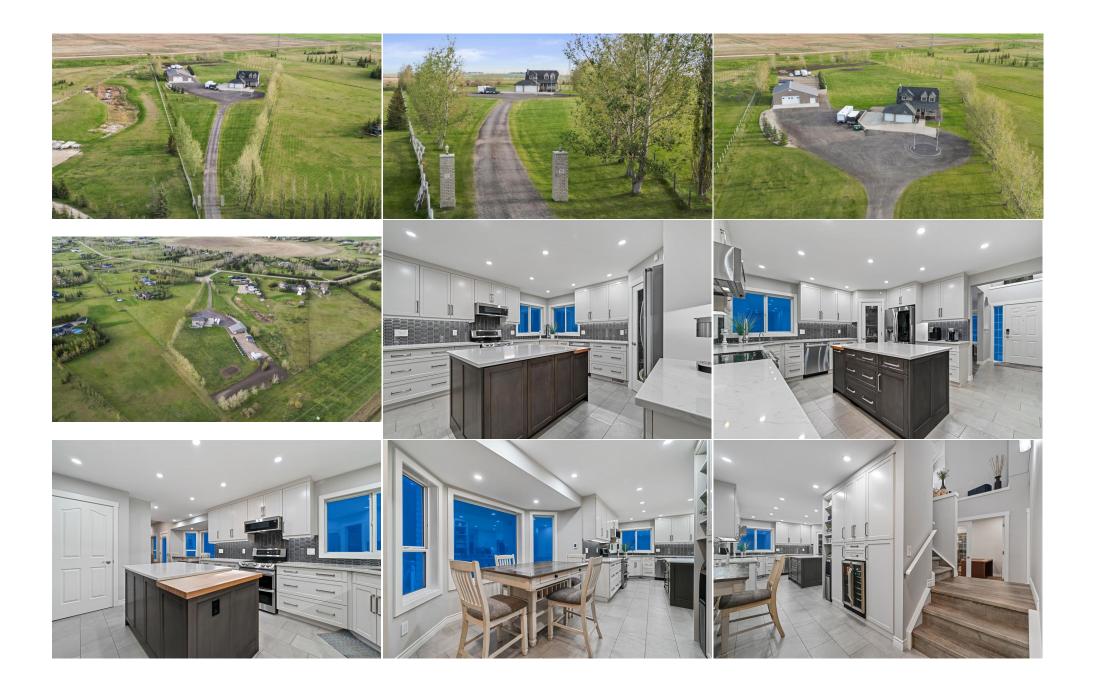

| 5pc Ensuite bath<br>Bedroom<br>Family Room<br>Flex Space<br>2pc Bathroom<br>Bedroom | Second<br>Second<br>Basement<br>Basement<br>Basement<br>Basement                                                                                                                                                                                                                                                                                                                                                                                                                                                                                                                                                                                                                                                                                                                                                                                                                                                                                                                                                                                                                                                                                                                                                                                                                                                                                                                                                                                                                                                                                                                                                                                                                                                                                                                                                                                                                                                                                        | 12`11" x 12`0"<br>12`11" x 10`2"<br>13`3" x 12`0"<br>9`0" x 7`6"<br>5`2" x 4`11"<br>16`1" x 13`10" | Bedroom<br>4pc Bathroom<br>Game Room<br>Storage<br>Furnace/Utility Room<br>Legal/Tax/Financial | Second<br>Second<br>Basement<br>Basement<br>Basement | 10`4" x 10`2"<br>8`4" x 4`11"<br>13`3" x 13`3"<br>10`9" x 7`2"<br>12`7" x 12`2" |  |  |
|-------------------------------------------------------------------------------------|---------------------------------------------------------------------------------------------------------------------------------------------------------------------------------------------------------------------------------------------------------------------------------------------------------------------------------------------------------------------------------------------------------------------------------------------------------------------------------------------------------------------------------------------------------------------------------------------------------------------------------------------------------------------------------------------------------------------------------------------------------------------------------------------------------------------------------------------------------------------------------------------------------------------------------------------------------------------------------------------------------------------------------------------------------------------------------------------------------------------------------------------------------------------------------------------------------------------------------------------------------------------------------------------------------------------------------------------------------------------------------------------------------------------------------------------------------------------------------------------------------------------------------------------------------------------------------------------------------------------------------------------------------------------------------------------------------------------------------------------------------------------------------------------------------------------------------------------------------------------------------------------------------------------------------------------------------|----------------------------------------------------------------------------------------------------|------------------------------------------------------------------------------------------------|------------------------------------------------------|---------------------------------------------------------------------------------|--|--|
| Title:<br><b>Fee Simple</b><br>Legal Desc:                                          | 9913200                                                                                                                                                                                                                                                                                                                                                                                                                                                                                                                                                                                                                                                                                                                                                                                                                                                                                                                                                                                                                                                                                                                                                                                                                                                                                                                                                                                                                                                                                                                                                                                                                                                                                                                                                                                                                                                                                                                                                 | Zoning:<br><b>R-Rur</b>                                                                            | Remarks                                                                                        |                                                      |                                                                                 |  |  |
| Pub Rmks:<br>Inclusions:<br>Property Listed By:                                     | <ul> <li>**OPEN HOUSE Sunday January 19th from 1-4 pm** Welcome to 16 North Shore Court in the Prairie Royale subdivision, where acreage living meets convenience—just 35 minutes to downtown Calgary, under 10 minutes to city limits, and 15 minutes to Cross Iron Mall. Nestled on 4.37 acres, this property offers serene countryside setting with a triple-attached garage, separate shop/breezeway, and luxurious modern upgrades. The main floor was fully renovated in 2021, showcasing durable and stylish vinyl plank flooring. The modern kitchen boasts quartz countertops, stainless steel appliances, a built in-wine fridge and in-floor heating in the breakfast nook. On the main floor you will also find the cozy living area with gas fireplace, a formal dining area and an office. Upstairs, renovated in 2022, the primary bedroom features automatic window coverings, a spacious walk-in closet, built-in cabinetry, and a tranquil spa-like 5-piece ensuite with in-floo heating. The home boasts four spacious bedrooms in total, two full and two half baths, main floor laundry, and a fully finished basement for extra space to relax of entertain. Recent upgrades include a new front porch and deck (2020), new roof/eavestroughs (scheduled to be replaced this spring), new garage doors and professionally installed built-in LED lighting on both the home and the 40x38 ft shop with its 40x11 ft enclosed breezeway. Two brand-new air conditioning units (2024) ensure year-round comfort. The \$35,000 reverse osmosis water system, serviced every six months, provides exceptional water quality throughout the entit home. Enjoy the perfect blend of indoor and outdoor living with thoughtfully landscaped grounds, a heated shop, and over four acres to call your own. Don't miss this rare opportunity to experience upscale acreage living so close to the city. Book your showing today!</li> </ul> |                                                                                                    |                                                                                                |                                                      |                                                                                 |  |  |