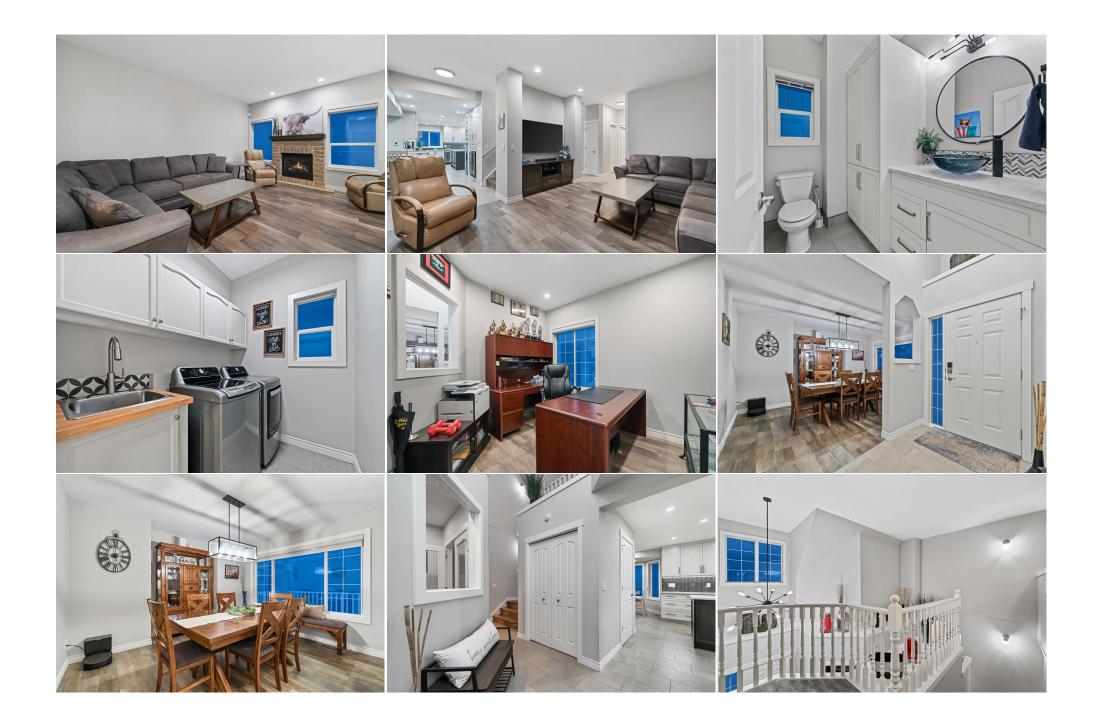

| 5pc Ensuite bath<br>Bedroom<br>Family Room<br>Flex Space<br>2pc Bathroom<br>Bedroom | Second<br>Second<br>Basement<br>Basement<br>Basement<br>Basement                                                                                                                                                                                                                                                                                                                                                                                                                                                                                                                                                                                                                                                                                                                                                                                                                                                                                                                                                                                                                                                                                                                                                                                                                                                                                                                                                                                                                                                                                                                                                                                                                                                                                                                                                                                                                                                                                        | 12`11" x 12`0"<br>12`11" x 10`2"<br>13`3" x 12`0"<br>9`0" x 7`6"<br>5`2" x 4`11"<br>16`1" x 13`10" | Bedroom<br>4pc Bathroom<br>Game Room<br>Storage<br>Furnace/Utility Room<br>Legal/Tax/Financial | Second<br>Second<br>Basement<br>Basement<br>Basement | 10`4" x 10`2"<br>8`4" x 4`11"<br>13`3" x 13`3"<br>10`9" x 7`2"<br>12`7" x 12`2" |  |  |
|-------------------------------------------------------------------------------------|---------------------------------------------------------------------------------------------------------------------------------------------------------------------------------------------------------------------------------------------------------------------------------------------------------------------------------------------------------------------------------------------------------------------------------------------------------------------------------------------------------------------------------------------------------------------------------------------------------------------------------------------------------------------------------------------------------------------------------------------------------------------------------------------------------------------------------------------------------------------------------------------------------------------------------------------------------------------------------------------------------------------------------------------------------------------------------------------------------------------------------------------------------------------------------------------------------------------------------------------------------------------------------------------------------------------------------------------------------------------------------------------------------------------------------------------------------------------------------------------------------------------------------------------------------------------------------------------------------------------------------------------------------------------------------------------------------------------------------------------------------------------------------------------------------------------------------------------------------------------------------------------------------------------------------------------------------|----------------------------------------------------------------------------------------------------|------------------------------------------------------------------------------------------------|------------------------------------------------------|---------------------------------------------------------------------------------|--|--|
| Title:<br><b>Fee Simple</b><br>Legal Desc:                                          | 9913200                                                                                                                                                                                                                                                                                                                                                                                                                                                                                                                                                                                                                                                                                                                                                                                                                                                                                                                                                                                                                                                                                                                                                                                                                                                                                                                                                                                                                                                                                                                                                                                                                                                                                                                                                                                                                                                                                                                                                 | Zoning:<br><b>R-Rur</b>                                                                            | Remarks                                                                                        |                                                      |                                                                                 |  |  |
| Pub Rmks:<br>Inclusions:<br>Property Listed By:                                     | <ul> <li>**OPEN HOUSE Sunday January 19th from 1-4 pm** Welcome to 16 North Shore Court in the Prairie Royale subdivision, where acreage living meets convenience—just 35 minutes to downtown Calgary, under 10 minutes to city limits, and 15 minutes to Cross Iron Mall. Nestled on 4.37 acres, this property offers serene countryside setting with a triple-attached garage, separate shop/breezeway, and luxurious modern upgrades. The main floor was fully renovated in 2021, showcasing durable and stylish vinyl plank flooring. The modern kitchen boasts quartz countertops, stainless steel appliances, a built in-wine fridge and in-floor heating in the breakfast nook. On the main floor you will also find the cozy living area with gas fireplace, a formal dining area and an office. Upstairs, renovated in 2022, the primary bedroom features automatic window coverings, a spacious walk-in closet, built-in cabinetry, and a tranquil spa-like 5-piece ensuite with in-floo heating. The home boasts four spacious bedrooms in total, two full and two half baths, main floor laundry, and a fully finished basement for extra space to relax of entertain. Recent upgrades include a new front porch and deck (2020), new roof/eavestroughs (scheduled to be replaced this spring), new garage doors and professionally installed built-in LED lighting on both the home and the 40x38 ft shop with its 40x11 ft enclosed breezeway. Two brand-new air conditioning units (2024) ensure year-round comfort. The \$35,000 reverse osmosis water system, serviced every six months, provides exceptional water quality throughout the entit home. Enjoy the perfect blend of indoor and outdoor living with thoughtfully landscaped grounds, a heated shop, and over four acres to call your own. Don't miss this rare opportunity to experience upscale acreage living so close to the city. Book your showing today!</li> </ul> |                                                                                                    |                                                                                                |                                                      |                                                                                 |  |  |