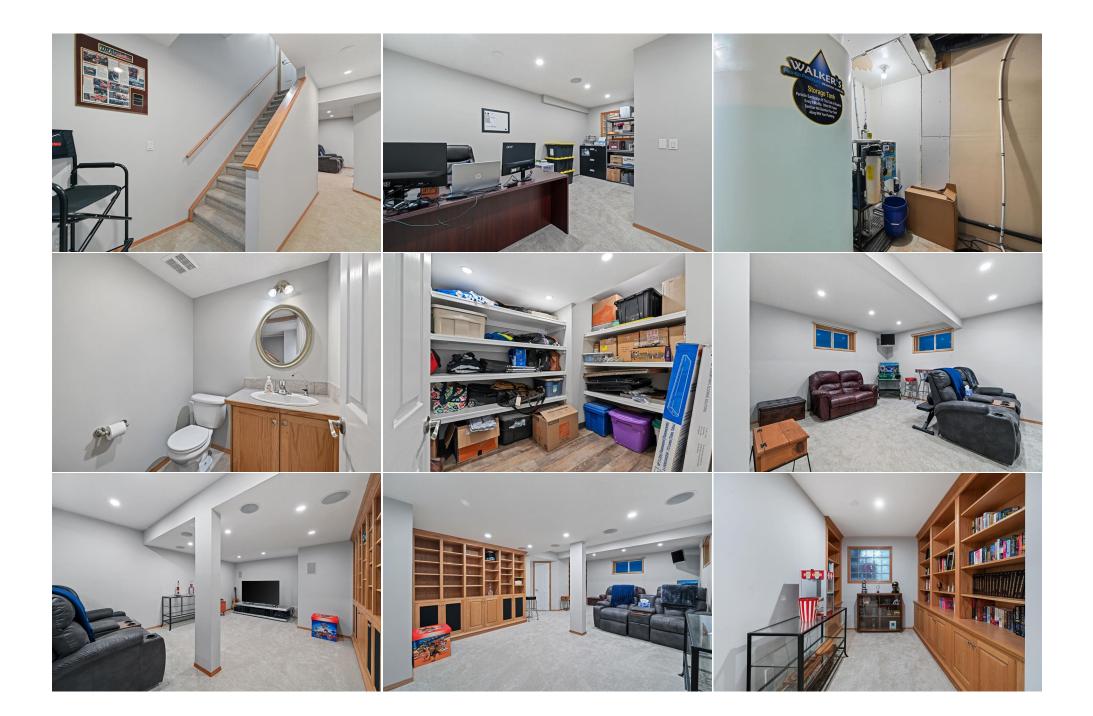

| 5pc Ensuite bath<br>Bedroom<br>Family Room<br>Flex Space<br>2pc Bathroom<br>Bedroom | Second<br>Second<br>Basement<br>Basement<br>Basement<br>Basement                                                                                                                                                                                                                                                                                                                                                                                                                                                                                                                                                                                                                                                                                                                                                                                                                                                                                                                                                                                                                                                                                                                                                                                                                                                                                                                                                                                                                                                                                                                                                                                                                                                                                                                                                                                                                                                                                        | 12`11" x 12`0"<br>12`11" x 10`2"<br>13`3" x 12`0"<br>9`0" x 7`6"<br>5`2" x 4`11"<br>16`1" x 13`10" | Bedroom<br>4pc Bathroom<br>Game Room<br>Storage<br>Furnace/Utility Room<br>Legal/Tax/Financial | Second<br>Second<br>Basement<br>Basement<br>Basement | 10`4" x 10`2"<br>8`4" x 4`11"<br>13`3" x 13`3"<br>10`9" x 7`2"<br>12`7" x 12`2" |  |  |
|-------------------------------------------------------------------------------------|---------------------------------------------------------------------------------------------------------------------------------------------------------------------------------------------------------------------------------------------------------------------------------------------------------------------------------------------------------------------------------------------------------------------------------------------------------------------------------------------------------------------------------------------------------------------------------------------------------------------------------------------------------------------------------------------------------------------------------------------------------------------------------------------------------------------------------------------------------------------------------------------------------------------------------------------------------------------------------------------------------------------------------------------------------------------------------------------------------------------------------------------------------------------------------------------------------------------------------------------------------------------------------------------------------------------------------------------------------------------------------------------------------------------------------------------------------------------------------------------------------------------------------------------------------------------------------------------------------------------------------------------------------------------------------------------------------------------------------------------------------------------------------------------------------------------------------------------------------------------------------------------------------------------------------------------------------|----------------------------------------------------------------------------------------------------|------------------------------------------------------------------------------------------------|------------------------------------------------------|---------------------------------------------------------------------------------|--|--|
| Title:<br><b>Fee Simple</b><br>Legal Desc:                                          | 9913200                                                                                                                                                                                                                                                                                                                                                                                                                                                                                                                                                                                                                                                                                                                                                                                                                                                                                                                                                                                                                                                                                                                                                                                                                                                                                                                                                                                                                                                                                                                                                                                                                                                                                                                                                                                                                                                                                                                                                 | Zoning:<br><b>R-Rur</b>                                                                            | Remarks                                                                                        |                                                      |                                                                                 |  |  |
| Pub Rmks:<br>Inclusions:<br>Property Listed By:                                     | <ul> <li>**OPEN HOUSE Sunday January 19th from 1-4 pm** Welcome to 16 North Shore Court in the Prairie Royale subdivision, where acreage living meets convenience—just 35 minutes to downtown Calgary, under 10 minutes to city limits, and 15 minutes to Cross Iron Mall. Nestled on 4.37 acres, this property offers serene countryside setting with a triple-attached garage, separate shop/breezeway, and luxurious modern upgrades. The main floor was fully renovated in 2021, showcasing durable and stylish vinyl plank flooring. The modern kitchen boasts quartz countertops, stainless steel appliances, a built in-wine fridge and in-floor heating in the breakfast nook. On the main floor you will also find the cozy living area with gas fireplace, a formal dining area and an office. Upstairs, renovated in 2022, the primary bedroom features automatic window coverings, a spacious walk-in closet, built-in cabinetry, and a tranquil spa-like 5-piece ensuite with in-floo heating. The home boasts four spacious bedrooms in total, two full and two half baths, main floor laundry, and a fully finished basement for extra space to relax of entertain. Recent upgrades include a new front porch and deck (2020), new roof/eavestroughs (scheduled to be replaced this spring), new garage doors and professionally installed built-in LED lighting on both the home and the 40x38 ft shop with its 40x11 ft enclosed breezeway. Two brand-new air conditioning units (2024) ensure year-round comfort. The \$35,000 reverse osmosis water system, serviced every six months, provides exceptional water quality throughout the entit home. Enjoy the perfect blend of indoor and outdoor living with thoughtfully landscaped grounds, a heated shop, and over four acres to call your own. Don't miss this rare opportunity to experience upscale acreage living so close to the city. Book your showing today!</li> </ul> |                                                                                                    |                                                                                                |                                                      |                                                                                 |  |  |