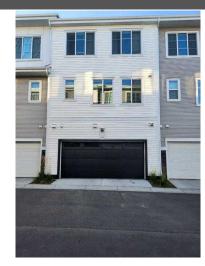

| Prop Type:      | Residential      |                   |       | 24         |        |
|-----------------|------------------|-------------------|-------|------------|--------|
| Sub Type:       | Row/Townhouse    |                   |       | Layout     |        |
| City/Town:      | Calgary          | Finished Floor Ar | ea    | Beds:      | 4 (4 ) |
| Year Built:     | 2022             | Abv Sqft:         | 1,671 | Baths:     | 2.5 (2 |
| Lot Information |                  | Low Sqft:         |       | Style:     | 3 Sto  |
| Lot Sz Ar:      |                  | Ttl Sqft:         | 1,671 |            |        |
| Lot Shape:      |                  |                   |       | Parking    |        |
|                 |                  |                   |       | Ttl Park:  | 2      |
|                 |                  |                   |       | Garage Sz: | 2      |
| Access:         |                  |                   |       | 5          |        |
| Lot Feat:       | Rectangular Lot  |                   |       |            |        |
| Park Feat:      | Double Garage At | tached            |       |            |        |