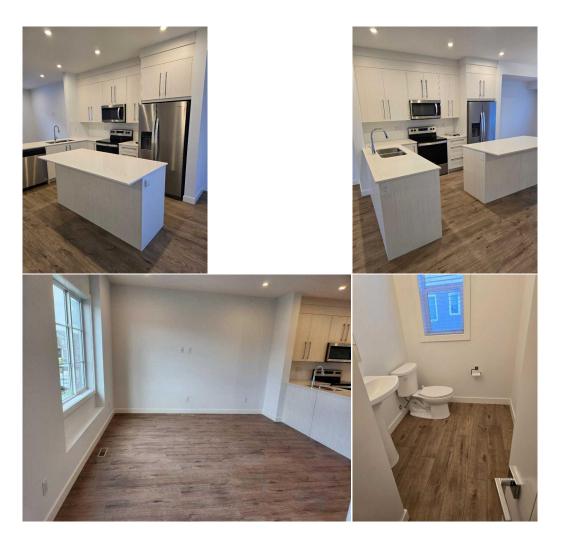

Utilities and Features

| Roof:         | Asphalt Shingle                                        | Construction:                     |
|---------------|--------------------------------------------------------|-----------------------------------|
| Heating:      | Forced Air,Natural Gas                                 | Wood Frame                        |
| Sewer:        |                                                        | Flooring:                         |
| Ext Feat:     | Balcony, Playground                                    | Carpet,Laminate                   |
|               |                                                        | Water Source:                     |
|               |                                                        | Fnd/Bsmt:                         |
|               |                                                        | Poured Concrete                   |
| Kitchen Appl: | Dishwasher,Electric Stove,Microwave Hood Fan,Refrigera | tor,Washer/Dryer,Window Coverings |
| Int Feat:     | Kitchen Island,No Animal Home,No Smoking Home,Quartz   | Counters                          |
| Utilities:    |                                                        |                                   |

|                                                       |                                          |                                                                    | Room Information                                            |                                                       |                                                                                                                                                              |
|-------------------------------------------------------|------------------------------------------|--------------------------------------------------------------------|-------------------------------------------------------------|-------------------------------------------------------|--------------------------------------------------------------------------------------------------------------------------------------------------------------|
| <u>Room</u><br>Bedroom<br>Living Room<br>2pc Bathroom | <u>Level</u><br>Main<br>Second<br>Second | <u>Dimensions</u><br>11`2" x 9`1"<br>15`0" x 12`2"<br>5`11" x 5`3" | <u>Room</u><br>Dining Room<br>Kitchen<br>Balcony            | <u>Level</u><br>Second<br>Second<br>Second            | <u>Dimensions</u><br>8`9" x 13`5"<br>13`5" x 11`6"<br>19`2" x 6`9"                                                                                           |
| Bedroom - Primary<br>Bedroom<br>Bedroom               | Third<br>Third<br>Third<br>Third         | 10`11" x 11`11"<br>9`5" x 12`3"<br>9`4" x 12`3"                    | 4pc Ensuite bath<br>4pc Bathroom<br>Walk-In Closet          | Third<br>Third<br>Third<br>Third                      | 7`10" x 4`11"<br>5`6" x 7`9"<br>6`6" x 4`0"                                                                                                                  |
|                                                       |                                          |                                                                    | Legal/Tax/Financial                                         |                                                       |                                                                                                                                                              |
| Condo Fee:<br><b>\$270</b>                            |                                          | Title:<br><b>Fee Simple</b><br>Fee Freq:<br><b>Monthly</b>         |                                                             | Zoning:<br><b>M-X1</b>                                |                                                                                                                                                              |
| Legal Desc:                                           | 2310907                                  |                                                                    | Remarks                                                     |                                                       |                                                                                                                                                              |
| Pub Rmks:                                             | GARAGE,SECOND FLC<br>DOOR TO THE LARGE   | OOR WITH BEAUTIFUL KITCHEN WITH<br>BALCONY,THIRD FLOOR WITH ANOT   | I WHITE KITCHEN CUPBOARDS,ISL<br>HER 3 BEDROOMS,MASTER BEDR | AND, PANTRY, DINING ROOM,<br>OOM WITH 4 PCE BATH ENSU | HE MAIN FLOOR WITH DOUBLE ATTACHED<br>HALF BATH AND FAMILY ROOM WITH A MAN<br>JITE AND WALK IN CLOSET,ANOTHER FULL<br>ANCES,WALK TO BUS STOP,SHOPPING CENTRE |
| Inclusions:<br>Property Listed By:                    | none<br>MaxValue Realty Ltd.             |                                                                    |                                                             |                                                       |                                                                                                                                                              |