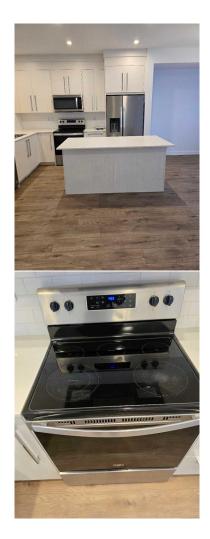

Utilities and Features

| Roof:         | Asphalt Shingle                                        | Construction:                     |
|---------------|--------------------------------------------------------|-----------------------------------|
| Heating:      | Forced Air,Natural Gas                                 | Wood Frame                        |
| Sewer:        |                                                        | Flooring:                         |
| Ext Feat:     | Balcony, Playground                                    | Carpet,Laminate                   |
|               |                                                        | Water Source:                     |
|               |                                                        | Fnd/Bsmt:                         |
|               |                                                        | Poured Concrete                   |
| Kitchen Appl: | Dishwasher,Electric Stove,Microwave Hood Fan,Refrigera | tor,Washer/Dryer,Window Coverings |
| Int Feat:     | Kitchen Island,No Animal Home,No Smoking Home,Quartz   | Counters                          |
| Utilities:    |                                                        |                                   |

|                                                       |                                          |                                                                    | Room Information                                            |                                                       |                                                                                                                                                              |
|-------------------------------------------------------|------------------------------------------|--------------------------------------------------------------------|-------------------------------------------------------------|-------------------------------------------------------|--------------------------------------------------------------------------------------------------------------------------------------------------------------|
| <u>Room</u><br>Bedroom<br>Living Room<br>2pc Bathroom | <u>Level</u><br>Main<br>Second<br>Second | <u>Dimensions</u><br>11`2" x 9`1"<br>15`0" x 12`2"<br>5`11" x 5`3" | <u>Room</u><br>Dining Room<br>Kitchen<br>Balcony            | <u>Level</u><br>Second<br>Second<br>Second            | <u>Dimensions</u><br>8`9" x 13`5"<br>13`5" x 11`6"<br>19`2" x 6`9"                                                                                           |
| Bedroom - Primary<br>Bedroom<br>Bedroom               | Third<br>Third<br>Third<br>Third         | 10`11" x 11`11"<br>9`5" x 12`3"<br>9`4" x 12`3"                    | 4pc Ensuite bath<br>4pc Bathroom<br>Walk-In Closet          | Third<br>Third<br>Third<br>Third                      | 7`10" x 4`11"<br>5`6" x 7`9"<br>6`6" x 4`0"                                                                                                                  |
|                                                       |                                          |                                                                    | Legal/Tax/Financial                                         |                                                       |                                                                                                                                                              |
| Condo Fee:<br><b>\$270</b>                            |                                          | Title:<br><b>Fee Simple</b><br>Fee Freq:<br><b>Monthly</b>         |                                                             | Zoning:<br><b>M-X1</b>                                |                                                                                                                                                              |
| Legal Desc:                                           | 2310907                                  |                                                                    | Remarks                                                     |                                                       |                                                                                                                                                              |
| Pub Rmks:                                             | GARAGE,SECOND FLC<br>DOOR TO THE LARGE   | OOR WITH BEAUTIFUL KITCHEN WITH<br>BALCONY,THIRD FLOOR WITH ANOT   | I WHITE KITCHEN CUPBOARDS,ISL<br>HER 3 BEDROOMS,MASTER BEDR | AND, PANTRY, DINING ROOM,<br>OOM WITH 4 PCE BATH ENSU | HE MAIN FLOOR WITH DOUBLE ATTACHED<br>HALF BATH AND FAMILY ROOM WITH A MAN<br>JITE AND WALK IN CLOSET,ANOTHER FULL<br>ANCES,WALK TO BUS STOP,SHOPPING CENTRE |
| Inclusions:<br>Property Listed By:                    | none<br>MaxValue Realty Ltd.             |                                                                    |                                                             |                                                       |                                                                                                                                                              |