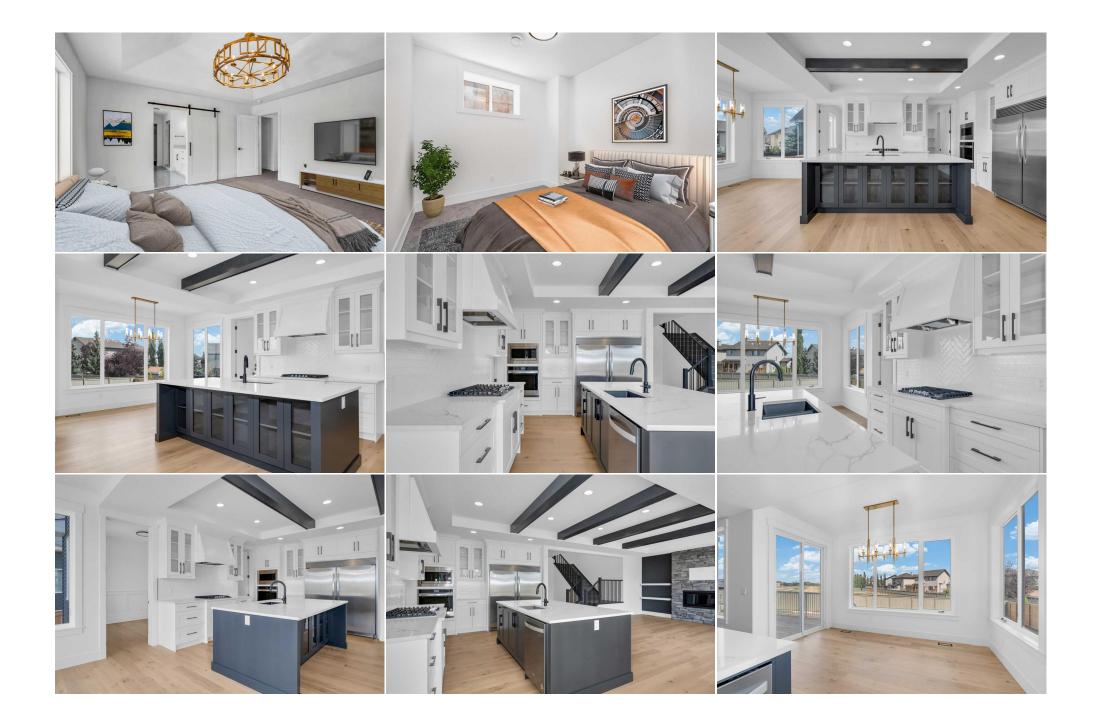

| Game Room<br>Laundry<br>5pc Bathroom<br>2pc Bathroom | Basement<br>Second<br>Second<br>Main                                                                                                                                                                                                                 | 19`9" x 18`3"<br>9`3" x 4`11"<br>0`0" x 0`0"<br>0`0" x 0`0"                                                                                                                                                                                                                                                                                                                                                           | Mud Room<br>5pc Ensuite bath<br>4pc Bathroom                                                                                                                                                                                                                                                                                                                                                    | Main<br>Second<br>Basement                                                                                                                                                                                                                                                                                                       | 10`5" x 7`6"<br>0`0" x 0`0"<br>0`0" x 0`0"                                                                                                                                                                                                                                                                                                                                                                                                                                                                                                                                        |
|------------------------------------------------------|------------------------------------------------------------------------------------------------------------------------------------------------------------------------------------------------------------------------------------------------------|-----------------------------------------------------------------------------------------------------------------------------------------------------------------------------------------------------------------------------------------------------------------------------------------------------------------------------------------------------------------------------------------------------------------------|-------------------------------------------------------------------------------------------------------------------------------------------------------------------------------------------------------------------------------------------------------------------------------------------------------------------------------------------------------------------------------------------------|----------------------------------------------------------------------------------------------------------------------------------------------------------------------------------------------------------------------------------------------------------------------------------------------------------------------------------|-----------------------------------------------------------------------------------------------------------------------------------------------------------------------------------------------------------------------------------------------------------------------------------------------------------------------------------------------------------------------------------------------------------------------------------------------------------------------------------------------------------------------------------------------------------------------------------|
| zpe Bathoom                                          | nam                                                                                                                                                                                                                                                  |                                                                                                                                                                                                                                                                                                                                                                                                                       | Legal/Tax/Financial                                                                                                                                                                                                                                                                                                                                                                             |                                                                                                                                                                                                                                                                                                                                  |                                                                                                                                                                                                                                                                                                                                                                                                                                                                                                                                                                                   |
| Title:<br><b>Fee Simple</b><br>Legal Desc:           | 2110646                                                                                                                                                                                                                                              | Zoning:<br><b>R1-U</b>                                                                                                                                                                                                                                                                                                                                                                                                |                                                                                                                                                                                                                                                                                                                                                                                                 |                                                                                                                                                                                                                                                                                                                                  |                                                                                                                                                                                                                                                                                                                                                                                                                                                                                                                                                                                   |
| Legal Desc.                                          | 2110040                                                                                                                                                                                                                                              |                                                                                                                                                                                                                                                                                                                                                                                                                       | Remarks                                                                                                                                                                                                                                                                                                                                                                                         |                                                                                                                                                                                                                                                                                                                                  |                                                                                                                                                                                                                                                                                                                                                                                                                                                                                                                                                                                   |
| Pub Rmks:<br>Inclusions:<br>Property Listed By:      | BUILD Award Winner,<br>5 bedrooms in total a<br>fireplace surrounded<br>oven, built-in microwa<br>spacious primary bed<br>bathroom with double<br>area room, wet bar, 2<br>with contrast color ov<br>ceiling in the primary<br>upgraded lighting pac | Harder Homes, in the prestigious<br>nd over 70k in high-end upgrades,<br>by stone & floating shelves on eac<br>ave, gas cooktop, custom wood ch<br>room retreat with deluxe 5pc en-s<br>e sinks & a separate tab/shower er<br>good size bedrooms, full 4pc bath<br>rersized island, premium quartz al<br>bedroom and bonus room, custom<br>ckage, beautiful accent walls in liv<br>located within walking distance to | community of Coopers Crossing. Th<br>. Open concept main floor plan has<br>ch side, custom kitchen, huge cente<br>imney for the range hood, spacious<br>uite, dual sink, tub, separate show<br>inclosure, & a huge bonus room. Full<br>hroom & a big mechanical/storage r<br>I through the house, custom wood on<br>n built-in closets all throughout, 9'<br>oring room, primary bedroom and bo | his beautiful 2 storey spaciou<br>an inviting huge foyer boast<br>r island, high-end S/S applia<br>nook/dining area & a great<br>er & a large walk-in closet, 2<br>by developed basement with<br>oom. Property have features<br>ceiling beams in the living ro<br>ceilings on the main floor & b<br>nus room, unique outside ele | home is custom-built by 2019, 2020 & 2021<br>is home has 3,170 Sq.Ft. of developed space,<br>ing into a big living/family room with a linear<br>nces with double side fridge/freezer, built-in<br>size office room. The upper level offers a<br>more bedrooms with closets, 2nd 5pc<br>750 Sq.Ft. has humongous recreational/media<br>is like: white kitchen cabinets up to the ceiling<br>om area, wainscoting in the office, vaulted<br>basement, 8' doors on the main floor,<br>evation and color scheme, sloped roof lines &<br>ls, parks, schools & a lot more. Call to book |