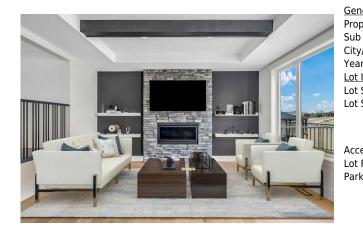

| Game Room<br>Laundry<br>5pc Bathroom<br>2pc Bathroom | Basement<br>Second<br>Second<br>Main                                                                                                                                                                                                                 | 19`9" x 18`3"<br>9`3" x 4`11"<br>0`0" x 0`0"<br>0`0" x 0`0"                                                                                                                                                                                                                                                                                                                                                           | Mud Room<br>5pc Ensuite bath<br>4pc Bathroom                                                                                                                                                                                                                                                                                                                                                    | Main<br>Second<br>Basement                                                                                                                                                                                                                                                                                                       | 10`5" x 7`6"<br>0`0" x 0`0"<br>0`0" x 0`0"                                                                                                                                                                                                                                                                                                                                                                                                                                                                                                                                        |
|------------------------------------------------------|------------------------------------------------------------------------------------------------------------------------------------------------------------------------------------------------------------------------------------------------------|-----------------------------------------------------------------------------------------------------------------------------------------------------------------------------------------------------------------------------------------------------------------------------------------------------------------------------------------------------------------------------------------------------------------------|-------------------------------------------------------------------------------------------------------------------------------------------------------------------------------------------------------------------------------------------------------------------------------------------------------------------------------------------------------------------------------------------------|----------------------------------------------------------------------------------------------------------------------------------------------------------------------------------------------------------------------------------------------------------------------------------------------------------------------------------|-----------------------------------------------------------------------------------------------------------------------------------------------------------------------------------------------------------------------------------------------------------------------------------------------------------------------------------------------------------------------------------------------------------------------------------------------------------------------------------------------------------------------------------------------------------------------------------|
| zpe Bathoom                                          | nam                                                                                                                                                                                                                                                  |                                                                                                                                                                                                                                                                                                                                                                                                                       | Legal/Tax/Financial                                                                                                                                                                                                                                                                                                                                                                             |                                                                                                                                                                                                                                                                                                                                  |                                                                                                                                                                                                                                                                                                                                                                                                                                                                                                                                                                                   |
| Title:<br><b>Fee Simple</b><br>Legal Desc:           | 2110646                                                                                                                                                                                                                                              | Zoning:<br><b>R1-U</b>                                                                                                                                                                                                                                                                                                                                                                                                |                                                                                                                                                                                                                                                                                                                                                                                                 |                                                                                                                                                                                                                                                                                                                                  |                                                                                                                                                                                                                                                                                                                                                                                                                                                                                                                                                                                   |
| Legal Desc.                                          | 2110040                                                                                                                                                                                                                                              |                                                                                                                                                                                                                                                                                                                                                                                                                       | Remarks                                                                                                                                                                                                                                                                                                                                                                                         |                                                                                                                                                                                                                                                                                                                                  |                                                                                                                                                                                                                                                                                                                                                                                                                                                                                                                                                                                   |
| Pub Rmks:<br>Inclusions:<br>Property Listed By:      | BUILD Award Winner,<br>5 bedrooms in total a<br>fireplace surrounded<br>oven, built-in microwa<br>spacious primary bed<br>bathroom with double<br>area room, wet bar, 2<br>with contrast color ov<br>ceiling in the primary<br>upgraded lighting pac | Harder Homes, in the prestigious<br>nd over 70k in high-end upgrades,<br>by stone & floating shelves on eac<br>ave, gas cooktop, custom wood ch<br>room retreat with deluxe 5pc en-s<br>e sinks & a separate tab/shower er<br>good size bedrooms, full 4pc bath<br>rersized island, premium quartz al<br>bedroom and bonus room, custom<br>ckage, beautiful accent walls in liv<br>located within walking distance to | community of Coopers Crossing. Th<br>. Open concept main floor plan has<br>ch side, custom kitchen, huge cente<br>imney for the range hood, spacious<br>uite, dual sink, tub, separate show<br>inclosure, & a huge bonus room. Full<br>hroom & a big mechanical/storage r<br>I through the house, custom wood on<br>n built-in closets all throughout, 9'<br>oring room, primary bedroom and bo | his beautiful 2 storey spaciou<br>an inviting huge foyer boast<br>r island, high-end S/S applia<br>nook/dining area & a great<br>er & a large walk-in closet, 2<br>by developed basement with<br>oom. Property have features<br>ceiling beams in the living ro<br>ceilings on the main floor & b<br>nus room, unique outside ele | home is custom-built by 2019, 2020 & 2021<br>is home has 3,170 Sq.Ft. of developed space,<br>ing into a big living/family room with a linear<br>nces with double side fridge/freezer, built-in<br>size office room. The upper level offers a<br>more bedrooms with closets, 2nd 5pc<br>750 Sq.Ft. has humongous recreational/media<br>is like: white kitchen cabinets up to the ceiling<br>om area, wainscoting in the office, vaulted<br>basement, 8' doors on the main floor,<br>evation and color scheme, sloped roof lines &<br>ls, parks, schools & a lot more. Call to book |