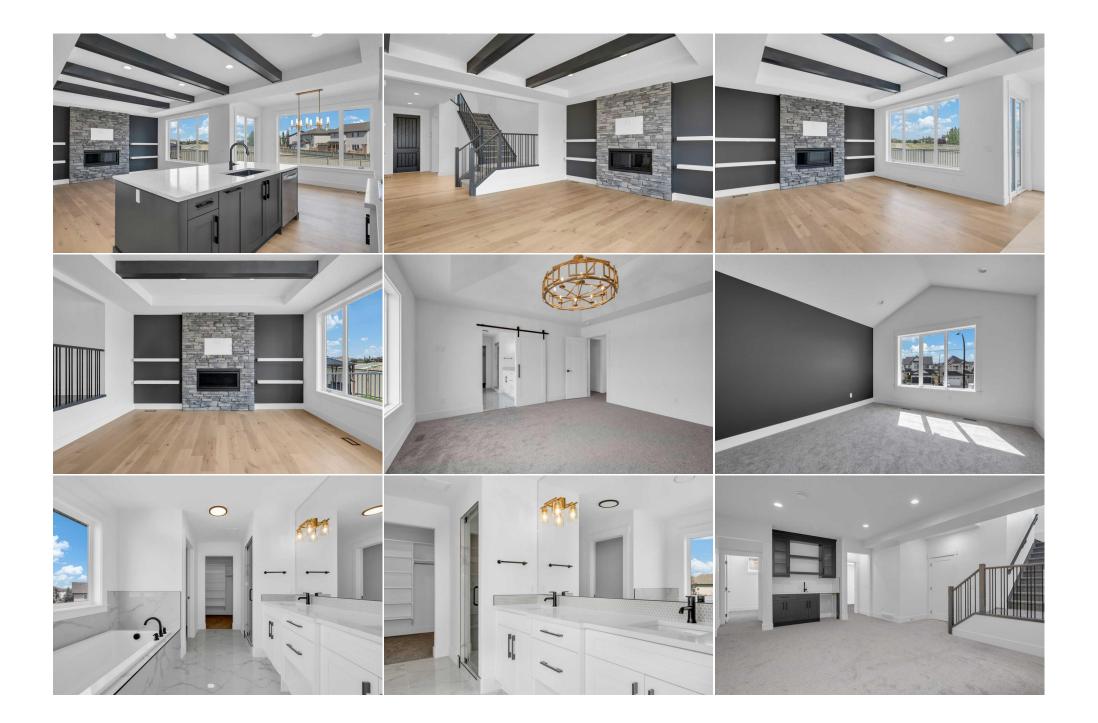

| Game Room<br>Laundry<br>5pc Bathroom<br>2pc Bathroom | Basement<br>Second<br>Second<br>Main                                                                                                                                                                                                                 | 19`9" x 18`3"<br>9`3" x 4`11"<br>0`0" x 0`0"<br>0`0" x 0`0"                                                                                                                                                                                                                                                                                                                                                           | Mud Room<br>5pc Ensuite bath<br>4pc Bathroom                                                                                                                                                                                                                                                                                                                                                    | Main<br>Second<br>Basement                                                                                                                                                                                                                                                                                                       | 10`5" x 7`6"<br>0`0" x 0`0"<br>0`0" x 0`0"                                                                                                                                                                                                                                                                                                                                                                                                                                                                                                                                        |
|------------------------------------------------------|------------------------------------------------------------------------------------------------------------------------------------------------------------------------------------------------------------------------------------------------------|-----------------------------------------------------------------------------------------------------------------------------------------------------------------------------------------------------------------------------------------------------------------------------------------------------------------------------------------------------------------------------------------------------------------------|-------------------------------------------------------------------------------------------------------------------------------------------------------------------------------------------------------------------------------------------------------------------------------------------------------------------------------------------------------------------------------------------------|----------------------------------------------------------------------------------------------------------------------------------------------------------------------------------------------------------------------------------------------------------------------------------------------------------------------------------|-----------------------------------------------------------------------------------------------------------------------------------------------------------------------------------------------------------------------------------------------------------------------------------------------------------------------------------------------------------------------------------------------------------------------------------------------------------------------------------------------------------------------------------------------------------------------------------|
| zpe Bathoom                                          | nam                                                                                                                                                                                                                                                  |                                                                                                                                                                                                                                                                                                                                                                                                                       | Legal/Tax/Financial                                                                                                                                                                                                                                                                                                                                                                             |                                                                                                                                                                                                                                                                                                                                  |                                                                                                                                                                                                                                                                                                                                                                                                                                                                                                                                                                                   |
| Title:<br><b>Fee Simple</b><br>Legal Desc:           | 2110646                                                                                                                                                                                                                                              | Zoning:<br><b>R1-U</b>                                                                                                                                                                                                                                                                                                                                                                                                |                                                                                                                                                                                                                                                                                                                                                                                                 |                                                                                                                                                                                                                                                                                                                                  |                                                                                                                                                                                                                                                                                                                                                                                                                                                                                                                                                                                   |
| Legal Desc.                                          | 2110040                                                                                                                                                                                                                                              |                                                                                                                                                                                                                                                                                                                                                                                                                       | Remarks                                                                                                                                                                                                                                                                                                                                                                                         |                                                                                                                                                                                                                                                                                                                                  |                                                                                                                                                                                                                                                                                                                                                                                                                                                                                                                                                                                   |
| Pub Rmks:<br>Inclusions:<br>Property Listed By:      | BUILD Award Winner,<br>5 bedrooms in total a<br>fireplace surrounded<br>oven, built-in microwa<br>spacious primary bed<br>bathroom with double<br>area room, wet bar, 2<br>with contrast color ov<br>ceiling in the primary<br>upgraded lighting pac | Harder Homes, in the prestigious<br>nd over 70k in high-end upgrades,<br>by stone & floating shelves on eac<br>ave, gas cooktop, custom wood ch<br>room retreat with deluxe 5pc en-s<br>e sinks & a separate tab/shower er<br>good size bedrooms, full 4pc bath<br>rersized island, premium quartz al<br>bedroom and bonus room, custom<br>ckage, beautiful accent walls in liv<br>located within walking distance to | community of Coopers Crossing. Th<br>. Open concept main floor plan has<br>ch side, custom kitchen, huge cente<br>imney for the range hood, spacious<br>uite, dual sink, tub, separate show<br>inclosure, & a huge bonus room. Full<br>hroom & a big mechanical/storage r<br>I through the house, custom wood on<br>n built-in closets all throughout, 9'<br>oring room, primary bedroom and bo | his beautiful 2 storey spaciou<br>an inviting huge foyer boast<br>r island, high-end S/S applia<br>nook/dining area & a great<br>er & a large walk-in closet, 2<br>by developed basement with<br>oom. Property have features<br>ceiling beams in the living ro<br>ceilings on the main floor & b<br>nus room, unique outside ele | home is custom-built by 2019, 2020 & 2021<br>is home has 3,170 Sq.Ft. of developed space,<br>ing into a big living/family room with a linear<br>nces with double side fridge/freezer, built-in<br>size office room. The upper level offers a<br>more bedrooms with closets, 2nd 5pc<br>750 Sq.Ft. has humongous recreational/media<br>is like: white kitchen cabinets up to the ceiling<br>om area, wainscoting in the office, vaulted<br>basement, 8' doors on the main floor,<br>evation and color scheme, sloped roof lines &<br>ls, parks, schools & a lot more. Call to book |