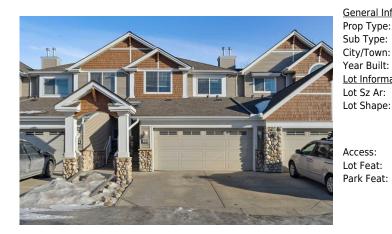

## 74 DISCOVERY Heights, Calgary T3H 4Y6

| MLS®#:  | A2185837 | Area:   | Discovery Ridge | Listing<br>Date: | 01/27/25 | List Price: \$639,900      |
|---------|----------|---------|-----------------|------------------|----------|----------------------------|
| Status: | Active   | County: | Calgary         | Change:          | None     | Association: Fort McMurray |

| neral Information |                                                                                         |                    |           | DOM           |           |  |
|-------------------|-----------------------------------------------------------------------------------------|--------------------|-----------|---------------|-----------|--|
| р Туре:           | Residential                                                                             |                    |           | 41            |           |  |
| туре:             | Row/Townhouse                                                                           |                    |           | <u>Layout</u> |           |  |
| //Town:           | Calgary                                                                                 | Finished Floor Are | <u>ea</u> | Beds:         | 3 (3 )    |  |
| r Built:          | 2000                                                                                    | Abv Sqft:          | 1,588     | Baths:        | 2.5 (2 1) |  |
| Information       |                                                                                         | Low Sqft:          |           | Style:        | 2 Storey  |  |
| Sz Ar:            |                                                                                         | Ttl Sqft:          | 1,588     |               |           |  |
| Shape:            |                                                                                         |                    |           | Parking       |           |  |
|                   |                                                                                         |                    |           | Ttl Park:     | 4         |  |
|                   |                                                                                         |                    |           | Garage Sz:    | 2         |  |
| ess:              |                                                                                         |                    |           | -             |           |  |
| Feat:             | Backs on to Park/Green Space,Cul-De-Sac,Environmental Reserve,Few Trees,Street Lighting |                    |           |               |           |  |
| k Eost            | Double Carage Attached Off Streat                                                       |                    |           |               |           |  |