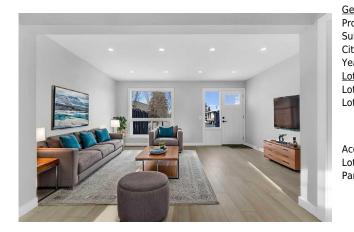

| \$356                                           |                                                                              | Fee Simple<br>Fee Freq:<br>Monthly                                    | M-C1                                                                                                                                                                                                                                                                                                                                                                                                              |
|-------------------------------------------------|------------------------------------------------------------------------------|-----------------------------------------------------------------------|-------------------------------------------------------------------------------------------------------------------------------------------------------------------------------------------------------------------------------------------------------------------------------------------------------------------------------------------------------------------------------------------------------------------|
| Legal Desc:                                     | 8911674                                                                      | Montiny                                                               | Remarks                                                                                                                                                                                                                                                                                                                                                                                                           |
| Pub Rmks:<br>Inclusions:<br>Property Listed By: | WITH UPDATED APPLIAN<br>kitchen on the main leve<br>bath in the basement - 1 | ICES, NEW VINYL PLANK FLOORING<br>el - 2 well sized bedrooms and FULI | FE - 2 BEDS & 2 FULL BATHS - JUST UNDER 1000 SQ FT - UPGRADES INCLUDE: NEW PAINT, NEW KITCHEN<br>G, NEW WASHROOMS & MORE - Simple and functional Open Floorplan Concept - Family room, dining and<br>L bath on the upper level - Rec Room (THAT CAN BE USED AS A BEDROOM FOR FAMILY MEMBERS) & FULL<br>treet NW with easy access to 64th Ave NW & McKnight Blvd NW - Easy access to amenities and transit as<br>S |