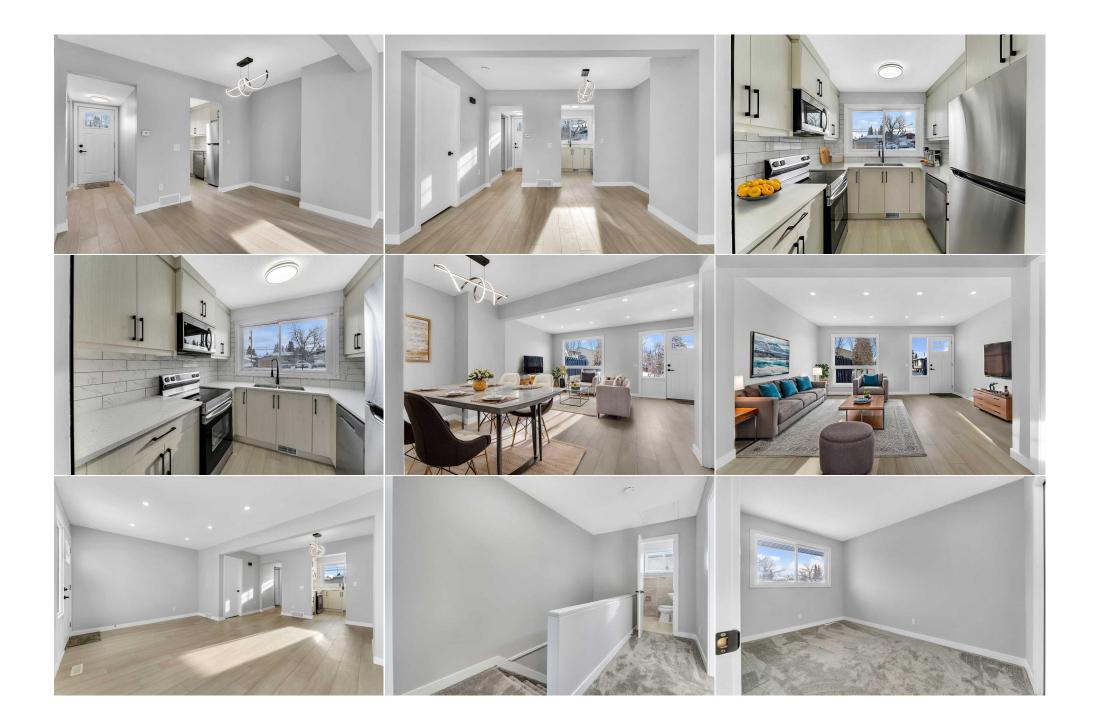

| \$356                                           |                                                                              | Fee Simple<br>Fee Freq:<br>Monthly                                    | M-C1                                                                                                                                                                                                                                                                                                                                                                                                              |
|-------------------------------------------------|------------------------------------------------------------------------------|-----------------------------------------------------------------------|-------------------------------------------------------------------------------------------------------------------------------------------------------------------------------------------------------------------------------------------------------------------------------------------------------------------------------------------------------------------------------------------------------------------|
| Legal Desc:                                     | 8911674                                                                      | Montiny                                                               | Remarks                                                                                                                                                                                                                                                                                                                                                                                                           |
| Pub Rmks:<br>Inclusions:<br>Property Listed By: | WITH UPDATED APPLIAN<br>kitchen on the main leve<br>bath in the basement - 1 | ICES, NEW VINYL PLANK FLOORING<br>el - 2 well sized bedrooms and FULI | FE - 2 BEDS & 2 FULL BATHS - JUST UNDER 1000 SQ FT - UPGRADES INCLUDE: NEW PAINT, NEW KITCHEN<br>G, NEW WASHROOMS & MORE - Simple and functional Open Floorplan Concept - Family room, dining and<br>L bath on the upper level - Rec Room (THAT CAN BE USED AS A BEDROOM FOR FAMILY MEMBERS) & FULL<br>treet NW with easy access to 64th Ave NW & McKnight Blvd NW - Easy access to amenities and transit as<br>S |