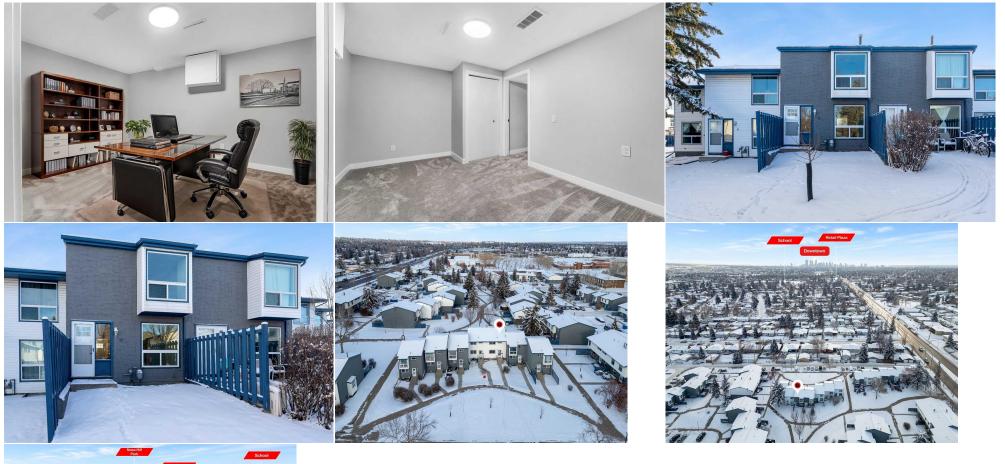

## 6440 4 Street #13, Calgary T2K 1B8

| MLS®#:  | A2185839 | Area:   | Thorncliffe | Listing<br>Date: | 01/06/25 | List Price: \$399,900      |
|---------|----------|---------|-------------|------------------|----------|----------------------------|
| Status: | Active   | County: | Calgary     | Change:          | None     | Association: Fort McMurray |

| \$356                                           |                                                                              | Fee Simple<br>Fee Freq:<br>Monthly                                    | M-C1                                                                                                                                                                                                                                                                                                                                                                                                              |
|-------------------------------------------------|------------------------------------------------------------------------------|-----------------------------------------------------------------------|-------------------------------------------------------------------------------------------------------------------------------------------------------------------------------------------------------------------------------------------------------------------------------------------------------------------------------------------------------------------------------------------------------------------|
| Legal Desc:                                     | 8911674                                                                      | Montiny                                                               | Remarks                                                                                                                                                                                                                                                                                                                                                                                                           |
| Pub Rmks:<br>Inclusions:<br>Property Listed By: | WITH UPDATED APPLIAN<br>kitchen on the main leve<br>bath in the basement - 1 | ICES, NEW VINYL PLANK FLOORING<br>el - 2 well sized bedrooms and FULI | FE - 2 BEDS & 2 FULL BATHS - JUST UNDER 1000 SQ FT - UPGRADES INCLUDE: NEW PAINT, NEW KITCHEN<br>G, NEW WASHROOMS & MORE - Simple and functional Open Floorplan Concept - Family room, dining and<br>L bath on the upper level - Rec Room (THAT CAN BE USED AS A BEDROOM FOR FAMILY MEMBERS) & FULL<br>treet NW with easy access to 64th Ave NW & McKnight Blvd NW - Easy access to amenities and transit as<br>S |