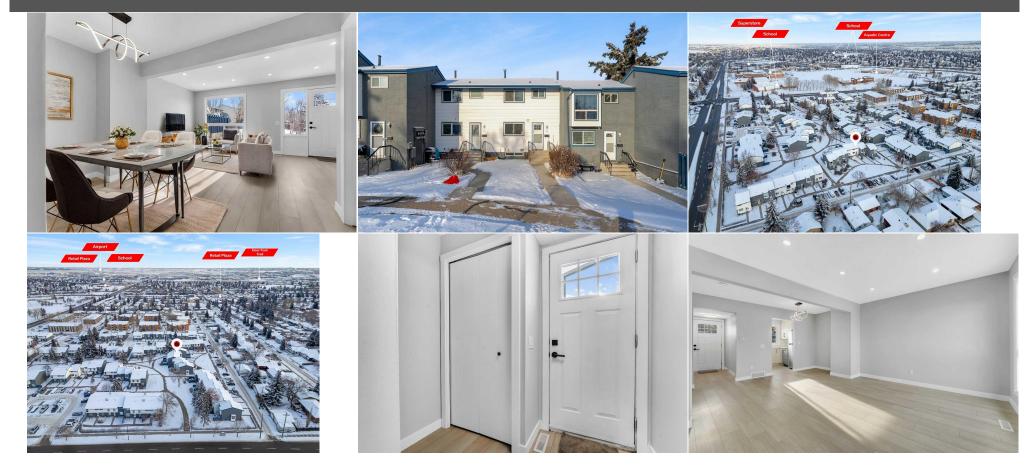

| \$356                                           |                                                                              | Fee Simple<br>Fee Freq:<br>Monthly                                    | M-C1                                                                                                                                                                                                                                                                                                                                                                                                              |
|-------------------------------------------------|------------------------------------------------------------------------------|-----------------------------------------------------------------------|-------------------------------------------------------------------------------------------------------------------------------------------------------------------------------------------------------------------------------------------------------------------------------------------------------------------------------------------------------------------------------------------------------------------|
| Legal Desc:                                     | 8911674                                                                      | Montiny                                                               | Remarks                                                                                                                                                                                                                                                                                                                                                                                                           |
| Pub Rmks:<br>Inclusions:<br>Property Listed By: | WITH UPDATED APPLIAN<br>kitchen on the main leve<br>bath in the basement - 1 | ICES, NEW VINYL PLANK FLOORING<br>el - 2 well sized bedrooms and FULI | FE - 2 BEDS & 2 FULL BATHS - JUST UNDER 1000 SQ FT - UPGRADES INCLUDE: NEW PAINT, NEW KITCHEN<br>G, NEW WASHROOMS & MORE - Simple and functional Open Floorplan Concept - Family room, dining and<br>L bath on the upper level - Rec Room (THAT CAN BE USED AS A BEDROOM FOR FAMILY MEMBERS) & FULL<br>treet NW with easy access to 64th Ave NW & McKnight Blvd NW - Easy access to amenities and transit as<br>S |