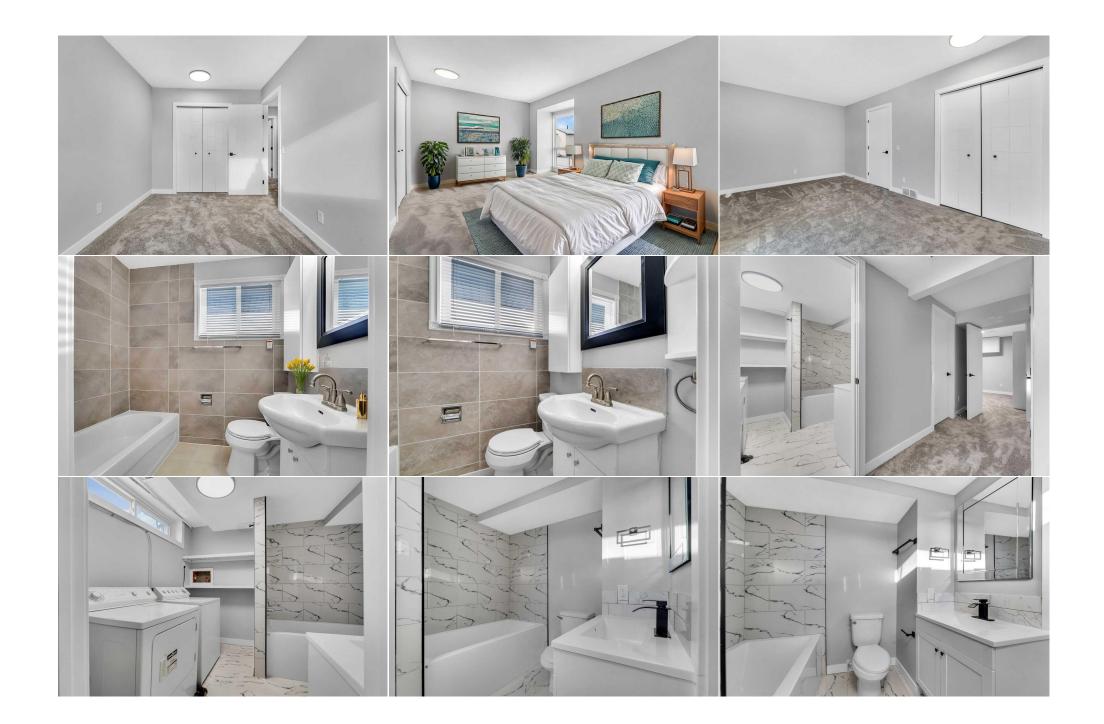

| \$356                                           |                                                                              | Fee Simple<br>Fee Freq:<br>Monthly                                    | M-C1                                                                                                                                                                                                                                                                                                                                                                                                              |
|-------------------------------------------------|------------------------------------------------------------------------------|-----------------------------------------------------------------------|-------------------------------------------------------------------------------------------------------------------------------------------------------------------------------------------------------------------------------------------------------------------------------------------------------------------------------------------------------------------------------------------------------------------|
| Legal Desc:                                     | 8911674                                                                      | Montiny                                                               | Remarks                                                                                                                                                                                                                                                                                                                                                                                                           |
| Pub Rmks:<br>Inclusions:<br>Property Listed By: | WITH UPDATED APPLIAN<br>kitchen on the main leve<br>bath in the basement - 1 | ICES, NEW VINYL PLANK FLOORING<br>el - 2 well sized bedrooms and FULI | FE - 2 BEDS & 2 FULL BATHS - JUST UNDER 1000 SQ FT - UPGRADES INCLUDE: NEW PAINT, NEW KITCHEN<br>G, NEW WASHROOMS & MORE - Simple and functional Open Floorplan Concept - Family room, dining and<br>L bath on the upper level - Rec Room (THAT CAN BE USED AS A BEDROOM FOR FAMILY MEMBERS) & FULL<br>treet NW with easy access to 64th Ave NW & McKnight Blvd NW - Easy access to amenities and transit as<br>S |