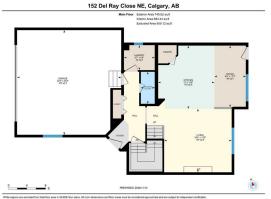

| eral Information |                |                     |       | DOM           |           |
|------------------|----------------|---------------------|-------|---------------|-----------|
| у Туре:          | Residential    |                     |       | 16            |           |
| Type:            | Detached       |                     |       | <u>Layout</u> |           |
| /Town:           | Calgary        | Finished Floor Ar   | ea    | Beds:         | 3 (3 )    |
| r Built:         | 1994           | Abv Sqft:           | 1,711 | Baths:        | 2.5 (2 1) |
| Information      |                | Low Sqft:           |       | Style:        | 2 Storey  |
| Sz Ar:           | 4,284 sqft     | Ttl Sqft:           | 1,711 |               |           |
| Shape:           |                |                     |       | Parking       |           |
|                  |                |                     |       | Ttl Park:     | 4         |
|                  |                |                     |       | Garage Sz:    | 2         |
| ess:             |                |                     |       | 5             |           |
| Feat:            | Pie Shaped Lot |                     |       |               |           |
| Feat:            | Double Garage  | Attached, Oversized |       |               |           |

Utilities and Features

| Roof:<br>Heating:<br>Sewer:<br>Ext Feat:<br>Kitchen Appl:<br>Int Feat: | Asphalt Shingle<br>Forced Air<br>Other |                              | tove,Microwave,Range Hood,Refrig | Construction:<br>Vinyl Siding,Wood Frame<br>Flooring:<br>Carpet,Laminate,Tile<br>Water Source:<br>Fnd/Bsmt:<br>Poured Concrete<br>erator,Washer |          |                |
|------------------------------------------------------------------------|----------------------------------------|------------------------------|----------------------------------|-------------------------------------------------------------------------------------------------------------------------------------------------|----------|----------------|
| Utilities:                                                             |                                        | Kitchen Island, Open Floorph | an, Pantry, See Remarks          |                                                                                                                                                 |          |                |
|                                                                        |                                        |                              | Room                             | Information                                                                                                                                     |          |                |
| <u>Room</u>                                                            |                                        | Level                        | <u>Dimensions</u>                | <u>Room</u>                                                                                                                                     | Level    | Dimensions     |
| Dining Room                                                            |                                        | Main                         | 13`1" x 6`8"                     | Living Room                                                                                                                                     | Main     | 13`6" x 14`5"  |
| Kitchen                                                                |                                        | Main                         | 13`6" x 12`0"                    | 2pc Bathroom                                                                                                                                    | Main     |                |
| Laundry                                                                |                                        | Main                         | 5`4" x 6`7"                      | Bedroom - Primary                                                                                                                               | Second   | 13`0" x 17`3"  |
| 4pc Ensuite ba                                                         | ith                                    | Second                       |                                  | 4pc Bathroom                                                                                                                                    | Second   |                |
| Bonus Room                                                             |                                        | Second                       | 13`2" x 14`5"                    | Bedroom                                                                                                                                         | Second   | 9`4" x 12`0"   |
| Bedroom                                                                |                                        | Second                       | 9`5" x 13`1"                     | Game Room                                                                                                                                       | Basement | 27`10" x 17`4" |
|                                                                        |                                        |                              | Legal/                           | Tax/Financial                                                                                                                                   |          |                |