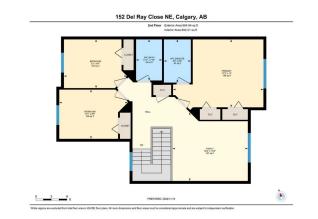

| eral Information |                |                     |       | DOM           |           |
|------------------|----------------|---------------------|-------|---------------|-----------|
| у Туре:          | Residential    |                     |       | 16            |           |
| Type:            | Detached       |                     |       | <u>Layout</u> |           |
| /Town:           | Calgary        | Finished Floor Ar   | ea    | Beds:         | 3 (3 )    |
| r Built:         | 1994           | Abv Sqft:           | 1,711 | Baths:        | 2.5 (2 1) |
| Information      |                | Low Sqft:           |       | Style:        | 2 Storey  |
| Sz Ar:           | 4,284 sqft     | Ttl Sqft:           | 1,711 |               |           |
| Shape:           |                |                     |       | Parking       |           |
|                  |                |                     |       | Ttl Park:     | 4         |
|                  |                |                     |       | Garage Sz:    | 2         |
| ess:             |                |                     |       | 5             |           |
| Feat:            | Pie Shaped Lot |                     |       |               |           |
| Feat:            | Double Garage  | Attached, Oversized |       |               |           |

Utilities and Features

| Roof:<br>Heating:<br>Sewer:<br>Ext Feat:<br>Kitchen Appl:<br>Int Feat: | Asphalt Shingle<br>Forced Air<br>Other |                              | tove,Microwave,Range Hood,Refrig | Construction:<br>Vinyl Siding,Wood Frame<br>Flooring:<br>Carpet,Laminate,Tile<br>Water Source:<br>Fnd/Bsmt:<br>Poured Concrete<br>erator,Washer |          |                |
|------------------------------------------------------------------------|----------------------------------------|------------------------------|----------------------------------|-------------------------------------------------------------------------------------------------------------------------------------------------|----------|----------------|
| Utilities:                                                             |                                        | Kitchen Island, Open Floorph | an, Pantry, See Remarks          |                                                                                                                                                 |          |                |
|                                                                        |                                        |                              | Room                             | Information                                                                                                                                     |          |                |
| <u>Room</u>                                                            |                                        | Level                        | <u>Dimensions</u>                | <u>Room</u>                                                                                                                                     | Level    | Dimensions     |
| Dining Room                                                            |                                        | Main                         | 13`1" x 6`8"                     | Living Room                                                                                                                                     | Main     | 13`6" x 14`5"  |
| Kitchen                                                                |                                        | Main                         | 13`6" x 12`0"                    | 2pc Bathroom                                                                                                                                    | Main     |                |
| Laundry                                                                |                                        | Main                         | 5`4" x 6`7"                      | Bedroom - Primary                                                                                                                               | Second   | 13`0" x 17`3"  |
| 4pc Ensuite ba                                                         | ith                                    | Second                       |                                  | 4pc Bathroom                                                                                                                                    | Second   |                |
| Bonus Room                                                             |                                        | Second                       | 13`2" x 14`5"                    | Bedroom                                                                                                                                         | Second   | 9`4" x 12`0"   |
| Bedroom                                                                |                                        | Second                       | 9`5" x 13`1"                     | Game Room                                                                                                                                       | Basement | 27`10" x 17`4" |
|                                                                        |                                        |                              | Legal/                           | Tax/Financial                                                                                                                                   |          |                |