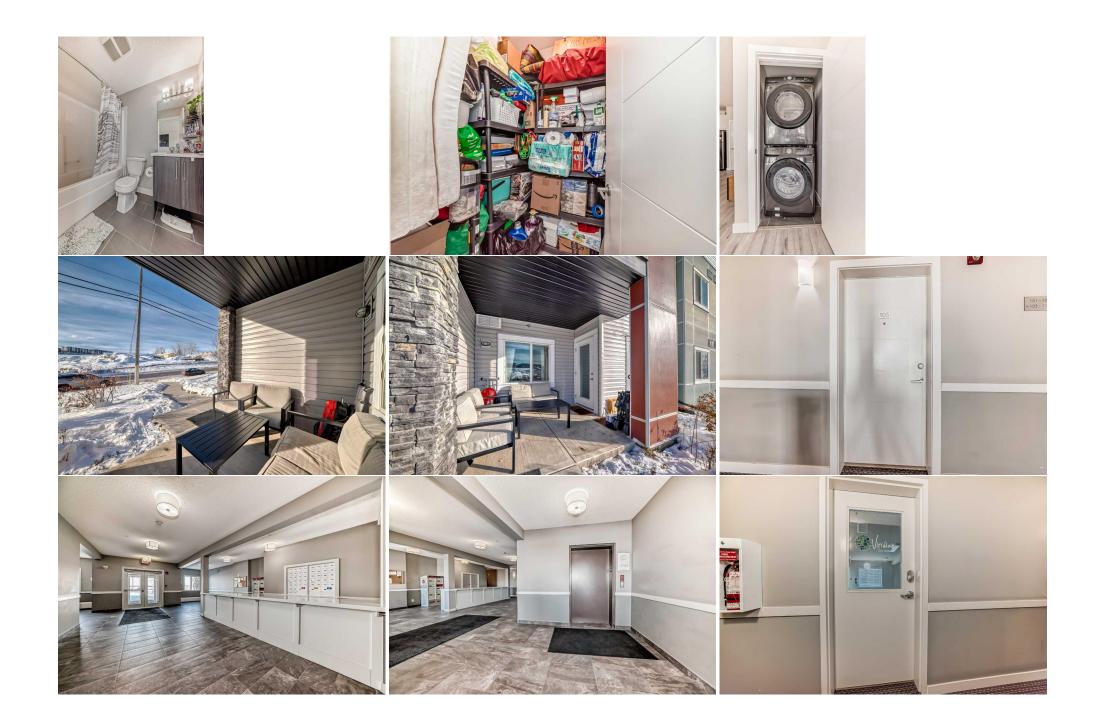

| Condo Fee:<br><b>\$525</b>                      | Title:<br><b>Fee</b> S<br>Fee F<br><b>Mon</b> t                                                                                                                                                     | Simple<br>Freq:                                                                                                                                                                                                                                                                                                                                                                                                                                                                                              | Zoning:<br><b>M-1</b> |
|-------------------------------------------------|-----------------------------------------------------------------------------------------------------------------------------------------------------------------------------------------------------|--------------------------------------------------------------------------------------------------------------------------------------------------------------------------------------------------------------------------------------------------------------------------------------------------------------------------------------------------------------------------------------------------------------------------------------------------------------------------------------------------------------|-----------------------|
| Legal Desc:                                     | 1512993                                                                                                                                                                                             | Remarks                                                                                                                                                                                                                                                                                                                                                                                                                                                                                                      |                       |
| Pub Rmks:<br>Inclusions:<br>Property Listed By: | own bathroom. The primary bedroom<br>features granite, a center island and<br>the balcony. The building amenities i<br>shopping such as Walmart, T&T Supe<br>as Stoney Trail, Shaganappi Trail, and | mience of bedrooms on the opposite side of the unit each with their<br>oom. The Kitchen has lots of cupboard and counter space and<br>ings makes it feel even larger. Large living room and leading out to<br>room. This complex is located steps from the ravine pathway system,<br>olic transit. This property provides quick access to major roads such<br>es a convenient separate entrance with a nice south facing patio and<br>#36 close to the main front entrance of the building. It's like having |                       |