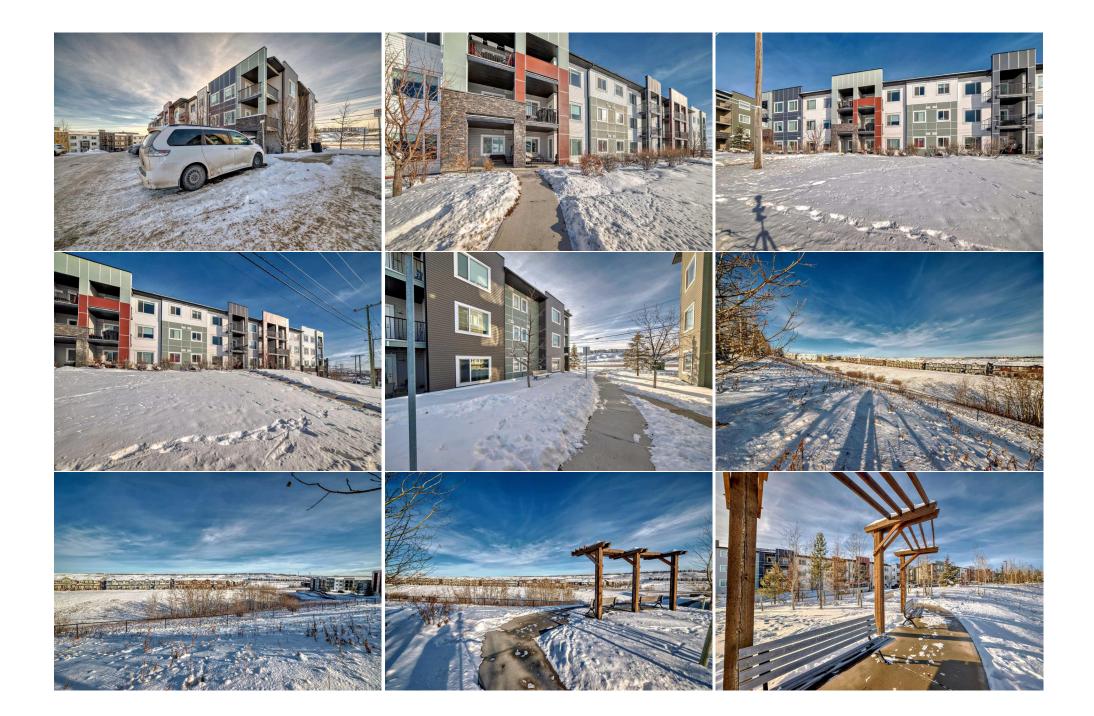

## 12 SAGE HILL Terrace #105, Calgary T3R0W6

| MLS®#:  | A2185857 | Area:   | Sage Hill | Listing<br>Date:                                                                                                                                      | 01/06/25    |                                                          | List Price: | \$318,000                                                                         |            |                                                                                        |                                           |
|---------|----------|---------|-----------|-------------------------------------------------------------------------------------------------------------------------------------------------------|-------------|----------------------------------------------------------|-------------|-----------------------------------------------------------------------------------|------------|----------------------------------------------------------------------------------------|-------------------------------------------|
| Status: | Pending  | County: | Calgary   | Change:                                                                                                                                               | None        |                                                          | Associatio  | n: Fort McMurray                                                                  |            |                                                                                        |                                           |
|         |          |         |           | General Info<br>Prop Type:<br>Sub Type:<br>City/Town:<br>Year Built:<br>Lot Informa<br>Lot Sz Ar:<br>Lot Shape:<br>Access:<br>Lot Feat:<br>Park Feat: | <u>tion</u> | Residentia<br>Apartment<br>Calgary<br>2015<br>Assigned,0 |             | <u>Finished Floor Area</u><br>Abv Sqft:<br>Low Sqft:<br>Ttl Sqft:<br><b>5tall</b> | 797<br>797 | DOM<br>47<br>Layout<br>Beds:<br>Baths:<br>Style:<br>Parking<br>Ttl Park:<br>Garage Sz: | 2 (2 )<br>2.0 (2 0)<br>Low-Rise(1-4)<br>1 |

| Condo Fee:<br><b>\$525</b>                      | Title:<br><b>Fee</b> S<br>Fee F<br><b>Mon</b> t                                                                                                                                                     | Simple<br>Freq:                                                                                                                                                                                                                                                                                                                                                                                                                                                                                              | Zoning:<br><b>M-1</b> |
|-------------------------------------------------|-----------------------------------------------------------------------------------------------------------------------------------------------------------------------------------------------------|--------------------------------------------------------------------------------------------------------------------------------------------------------------------------------------------------------------------------------------------------------------------------------------------------------------------------------------------------------------------------------------------------------------------------------------------------------------------------------------------------------------|-----------------------|
| Legal Desc:                                     | 1512993                                                                                                                                                                                             | Remarks                                                                                                                                                                                                                                                                                                                                                                                                                                                                                                      |                       |
| Pub Rmks:<br>Inclusions:<br>Property Listed By: | own bathroom. The primary bedroom<br>features granite, a center island and<br>the balcony. The building amenities i<br>shopping such as Walmart, T&T Supe<br>as Stoney Trail, Shaganappi Trail, and | mience of bedrooms on the opposite side of the unit each with their<br>oom. The Kitchen has lots of cupboard and counter space and<br>ings makes it feel even larger. Large living room and leading out to<br>room. This complex is located steps from the ravine pathway system,<br>olic transit. This property provides quick access to major roads such<br>es a convenient separate entrance with a nice south facing patio and<br>#36 close to the main front entrance of the building. It's like having |                       |