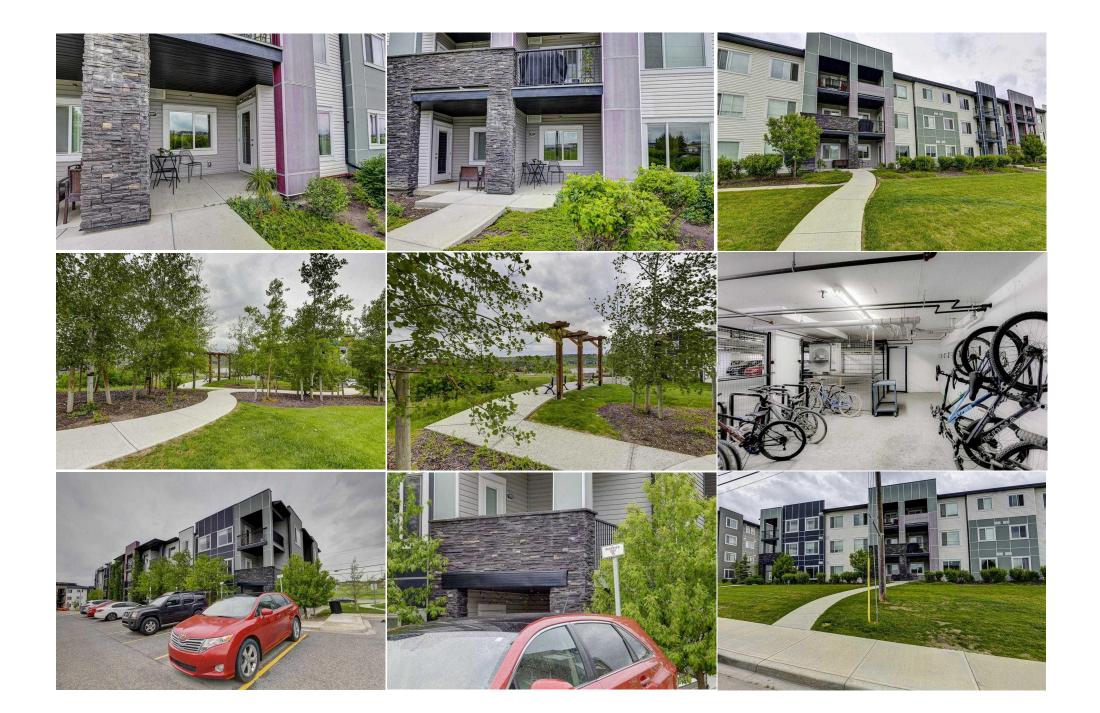

| Condo Fee:<br><b>\$525</b>                      | Title:<br><b>Fee</b> S<br>Fee F<br><b>Mon</b> t                                                                                                                                                     | Simple<br>Freq:                                                                                                                                                                                                                                                                                                                                                                                                                                                                                              | Zoning:<br><b>M-1</b> |
|-------------------------------------------------|-----------------------------------------------------------------------------------------------------------------------------------------------------------------------------------------------------|--------------------------------------------------------------------------------------------------------------------------------------------------------------------------------------------------------------------------------------------------------------------------------------------------------------------------------------------------------------------------------------------------------------------------------------------------------------------------------------------------------------|-----------------------|
| Legal Desc:                                     | 1512993                                                                                                                                                                                             | Remarks                                                                                                                                                                                                                                                                                                                                                                                                                                                                                                      |                       |
| Pub Rmks:<br>Inclusions:<br>Property Listed By: | own bathroom. The primary bedroom<br>features granite, a center island and<br>the balcony. The building amenities i<br>shopping such as Walmart, T&T Supe<br>as Stoney Trail, Shaganappi Trail, and | mience of bedrooms on the opposite side of the unit each with their<br>oom. The Kitchen has lots of cupboard and counter space and<br>ings makes it feel even larger. Large living room and leading out to<br>room. This complex is located steps from the ravine pathway system,<br>olic transit. This property provides quick access to major roads such<br>es a convenient separate entrance with a nice south facing patio and<br>#36 close to the main front entrance of the building. It's like having |                       |