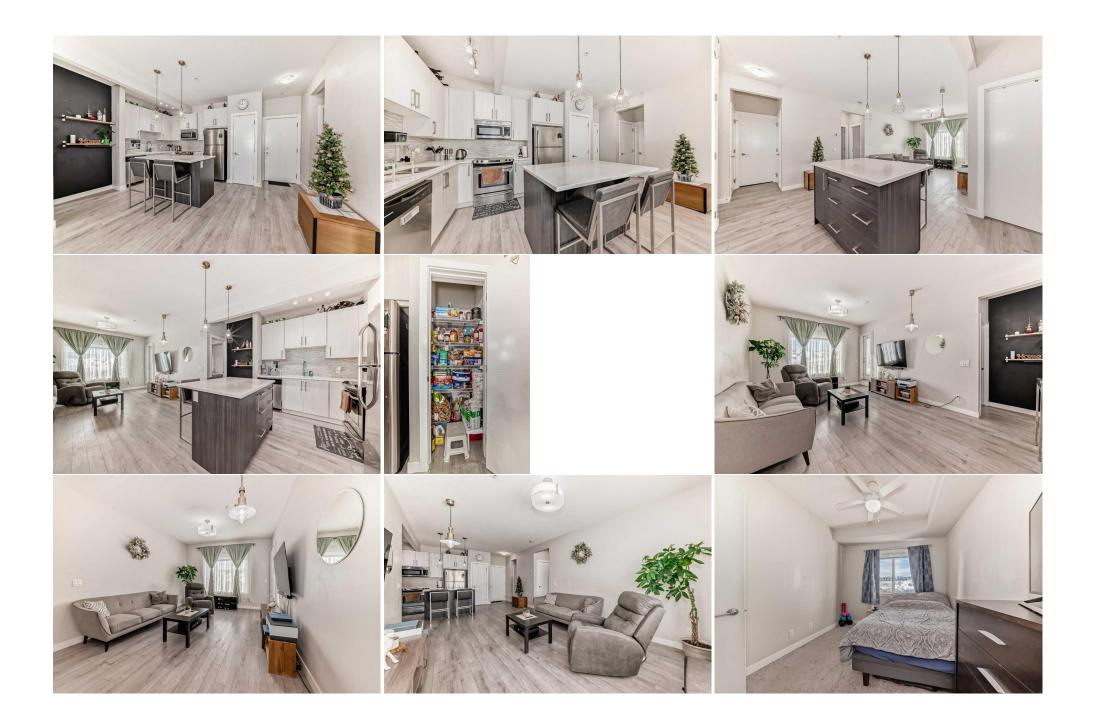

| Condo Fee:<br><b>\$525</b>                      | Title:<br><b>Fee</b> S<br>Fee F<br><b>Mon</b> t                                                                                                                                                     | Simple<br>Freq:                                                                                                                                                                                                                                                                                                                                                                                                                                                                                              | Zoning:<br><b>M-1</b> |
|-------------------------------------------------|-----------------------------------------------------------------------------------------------------------------------------------------------------------------------------------------------------|--------------------------------------------------------------------------------------------------------------------------------------------------------------------------------------------------------------------------------------------------------------------------------------------------------------------------------------------------------------------------------------------------------------------------------------------------------------------------------------------------------------|-----------------------|
| Legal Desc:                                     | 1512993                                                                                                                                                                                             | Remarks                                                                                                                                                                                                                                                                                                                                                                                                                                                                                                      |                       |
| Pub Rmks:<br>Inclusions:<br>Property Listed By: | own bathroom. The primary bedroom<br>features granite, a center island and<br>the balcony. The building amenities i<br>shopping such as Walmart, T&T Supe<br>as Stoney Trail, Shaganappi Trail, and | mience of bedrooms on the opposite side of the unit each with their<br>oom. The Kitchen has lots of cupboard and counter space and<br>ings makes it feel even larger. Large living room and leading out to<br>room. This complex is located steps from the ravine pathway system,<br>olic transit. This property provides quick access to major roads such<br>es a convenient separate entrance with a nice south facing patio and<br>#36 close to the main front entrance of the building. It's like having |                       |