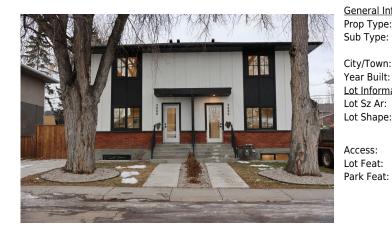

## 3008 15 Avenue, Calgary T3C 0Y6

| MLS®#:  | A2185867 | Area:   | Shaganappi | Listing<br>Date: | 01/06/25 | List Price: <b>\$660,000</b> |
|---------|----------|---------|------------|------------------|----------|------------------------------|
| Status: | Active   | County: | Calgary    | Change:          | None     | Association: Fort McMurray   |

| al Information | l                             |                       |                      | DOM                                       |                       |
|----------------|-------------------------------|-----------------------|----------------------|-------------------------------------------|-----------------------|
| ype:           | Residential                   |                       |                      | 16                                        |                       |
| 'pe:           | Semi Detached                 | (Half                 |                      | <u>Layout</u>                             |                       |
|                | Duplex)                       | Finished Floor Ar     | ea                   | Beds:                                     | 4(31)                 |
| wn:            | Calgary                       | Abv Sqft:             | 930                  | Baths:                                    | 3.5 (3 1)             |
| uilt:          | 1954                          | Low Sqft:             |                      | Style:                                    | 2 Storey,Side by Side |
| ormation       |                               | Ttl Sqft:             | 930                  |                                           |                       |
| Ar:<br>ape:    | 2,562 sqft                    |                       |                      | <u>Parking</u><br>Ttl Park:<br>Garage Sz: | 2                     |
| :              |                               |                       |                      |                                           |                       |
| at:<br>eat:    | Back Yard,Land<br>Parking Pad | scaped,Street Lightir | ng,Rectangular Lot,S | See Remarks,Subdivided                    | ,Treed                |