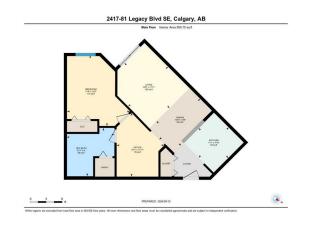

Utilities and Features

| Roof:<br>Heating:<br>Sewer:                                                                                                                               | Baseboard,Natural Gas |                | Construction:<br><b>Composite Siding,Stone,V</b><br>Flooring: | Composite Siding,Stone,Wood Frame |                |  |  |  |  |  |  |  |
|-----------------------------------------------------------------------------------------------------------------------------------------------------------|-----------------------|----------------|---------------------------------------------------------------|-----------------------------------|----------------|--|--|--|--|--|--|--|
| Ext Feat:                                                                                                                                                 | Balcony               |                | Carpet,Tile                                                   |                                   |                |  |  |  |  |  |  |  |
|                                                                                                                                                           |                       |                | Water Source:                                                 |                                   |                |  |  |  |  |  |  |  |
|                                                                                                                                                           |                       |                | Fnd/Bsmt:                                                     |                                   |                |  |  |  |  |  |  |  |
|                                                                                                                                                           | Poured Concrete       |                |                                                               |                                   |                |  |  |  |  |  |  |  |
| Kitchen Appl:                                                                                                                                             |                       |                |                                                               |                                   |                |  |  |  |  |  |  |  |
| Int Feat: Granite Counters, Kitchen Island, Low Flow Plumbing Fixtures, No Animal Home, No Smoking Home, Open Floorplan, Pantry, Vinyl Windows Utilities: |                       |                |                                                               |                                   |                |  |  |  |  |  |  |  |
|                                                                                                                                                           |                       |                | Room Information                                              |                                   |                |  |  |  |  |  |  |  |
| Room                                                                                                                                                      | Level                 | Dimensions     | Room                                                          | Level                             | Dimensions     |  |  |  |  |  |  |  |
| 4pc Bathroom                                                                                                                                              | Main                  | 9`0" x 8`11"   | Bedroom - Primary                                             | Main                              | 13`2" x 11`9"  |  |  |  |  |  |  |  |
| Dining Room                                                                                                                                               | Main                  | 6`6" x 10`10"  | Kitchen                                                       | Main                              | 7`10" x 7`11"  |  |  |  |  |  |  |  |
| Living Room                                                                                                                                               | Main                  | 11`11" x 10`6" | Den                                                           | Main                              | 11`11" x 8`11" |  |  |  |  |  |  |  |
|                                                                                                                                                           |                       |                | Legal/Tax/Financial                                           |                                   |                |  |  |  |  |  |  |  |
| Condo Fee:                                                                                                                                                |                       | Title:         |                                                               | Zoning:                           |                |  |  |  |  |  |  |  |
| \$295                                                                                                                                                     |                       | Fee Simple     |                                                               | M-X2                              |                |  |  |  |  |  |  |  |