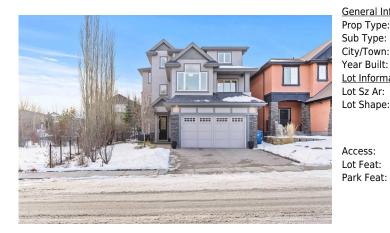

## 61 ROCKFORD Road, Calgary T3G 0E1

| MLS®#:  | A2185883 | Area:   | Rocky Ridge | Listing<br>Date: | 01/10/25 | List Price: <b>\$1,235,000</b> |
|---------|----------|---------|-------------|------------------|----------|--------------------------------|
| Status: | Active   | County: | Calgary     | Change:          | None     | Association: Fort McMurray     |

| eral Information<br>Type: | Residential |                     |       | <u>DOM</u><br>5 |           |
|---------------------------|-------------|---------------------|-------|-----------------|-----------|
| туре:<br>Туре:            | Detached    |                     |       | Layout          |           |
| Town:                     | Calgary     | Finished Floor Area | a     | Beds:           | 4 (3 1 )  |
| Built:                    | 2013        | Abv Sqft:           | 2,583 | Baths:          | 3.5 (3 1) |
| nformation                |             | Low Sqft:           |       | Style:          | 2 Storey  |
| z Ar:                     | 5,511 sqft  | Ttl Sqft:           | 2,583 |                 |           |
| hape:                     |             |                     |       | Parking         |           |
|                           |             |                     |       | Ttl Park:       | 4         |
|                           |             |                     |       | Garage Sz:      | 2         |
| ss:                       |             |                     |       |                 |           |
|                           |             |                     |       |                 |           |