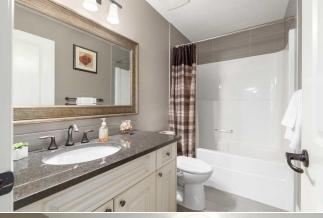

Back Yard, Few Trees, Low Maintenance Landscape, Landscaped, Street Lighting, Yard Lights, Rectangular Lot Concrete Driveway, Double Garage Attached, Off Street

Utilities and Features

| Roof: Asphalt Shingle   Heating: Fireplace(s),Forced Air,Humidity Control,Natural Gas,See Remarks   Sewer: Ext Feat:   BBQ gas line,Lighting,Private Yard |                                                                     |                                                                              | Construction:<br>Mixed,Stone,Stucco,Wood Frame<br>Flooring:<br>Carpet,Hardwood,Tile<br>Water Source:<br>Fnd/Bsmt:<br>Poured Concrete |                                                |                                                                              |  |
|-----------------------------------------------------------------------------------------------------------------------------------------------------------|---------------------------------------------------------------------|------------------------------------------------------------------------------|--------------------------------------------------------------------------------------------------------------------------------------|------------------------------------------------|------------------------------------------------------------------------------|--|
| Kitchen Appl:<br>Int Feat:                                                                                                                                | Heater, Washer, Water Softener, Window Coverings, Wine Refrigerator |                                                                              |                                                                                                                                      |                                                |                                                                              |  |
| Utilities:                                                                                                                                                |                                                                     |                                                                              | Room Information                                                                                                                     |                                                |                                                                              |  |
| Room<br>2pc Bathroom<br>Dining Room<br>Living Room<br>4pc Bathroom                                                                                        | Main<br>Main                                                        | Dimensions<br>5`5" x 5`0"<br>19`8" x 13`0"<br>17`9" x 17`0"<br>4`11" x 8`10" | <u>Room</u><br>Breakfast Nook<br>Eat in Kitchen<br>Office<br>5pc Ensuite bath                                                        | <u>Level</u><br>Main<br>Main<br>Main<br>Second | Dimensions<br>9`11" x 9`9"<br>15`4" x 16`6"<br>9`0" x 11`6"<br>13`3" x 14`1" |  |