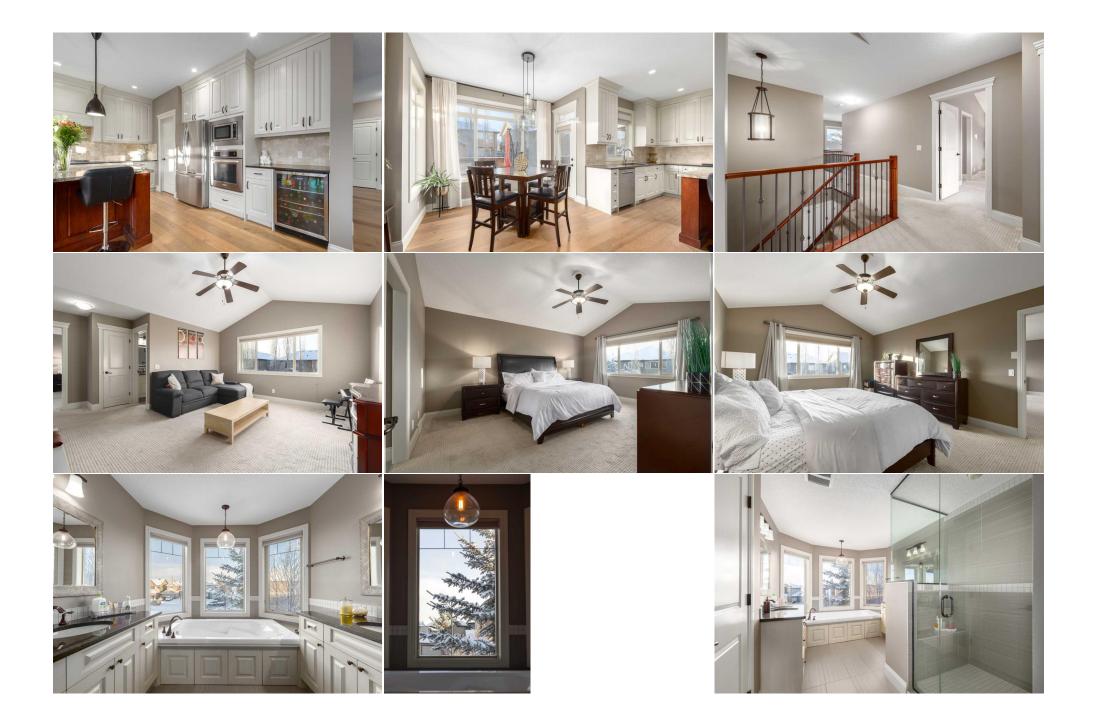

| Bedroom              | Second                                                                                                                                                                                                                                                                                                                                                                                                                                                                                                                                                                                                                                                                                                                                                                                                                                                                                                                                                                                                                                                                                                                                                                                                                                                                                                                                                                                                                                                                                                                                                                                                                                                                                                                                                                                                                                                                                                                                                                                                                                                                                                                                                            | 13`11" x 10`6" | Bedroom             | Second | 13`2" x 11`6" |  |  |  |
|----------------------|-------------------------------------------------------------------------------------------------------------------------------------------------------------------------------------------------------------------------------------------------------------------------------------------------------------------------------------------------------------------------------------------------------------------------------------------------------------------------------------------------------------------------------------------------------------------------------------------------------------------------------------------------------------------------------------------------------------------------------------------------------------------------------------------------------------------------------------------------------------------------------------------------------------------------------------------------------------------------------------------------------------------------------------------------------------------------------------------------------------------------------------------------------------------------------------------------------------------------------------------------------------------------------------------------------------------------------------------------------------------------------------------------------------------------------------------------------------------------------------------------------------------------------------------------------------------------------------------------------------------------------------------------------------------------------------------------------------------------------------------------------------------------------------------------------------------------------------------------------------------------------------------------------------------------------------------------------------------------------------------------------------------------------------------------------------------------------------------------------------------------------------------------------------------|----------------|---------------------|--------|---------------|--|--|--|
| Bonus Room           | Second                                                                                                                                                                                                                                                                                                                                                                                                                                                                                                                                                                                                                                                                                                                                                                                                                                                                                                                                                                                                                                                                                                                                                                                                                                                                                                                                                                                                                                                                                                                                                                                                                                                                                                                                                                                                                                                                                                                                                                                                                                                                                                                                                            | 19`5" x 16`10" | Laundry             | Second | 5`5" x 7`1"   |  |  |  |
| Bedroom - Primary    | Second                                                                                                                                                                                                                                                                                                                                                                                                                                                                                                                                                                                                                                                                                                                                                                                                                                                                                                                                                                                                                                                                                                                                                                                                                                                                                                                                                                                                                                                                                                                                                                                                                                                                                                                                                                                                                                                                                                                                                                                                                                                                                                                                                            | 13`4" x 17`0"  | 4pc Bathroom        | Lower  | 4`11" x 11`7" |  |  |  |
| Bedroom              | Lower                                                                                                                                                                                                                                                                                                                                                                                                                                                                                                                                                                                                                                                                                                                                                                                                                                                                                                                                                                                                                                                                                                                                                                                                                                                                                                                                                                                                                                                                                                                                                                                                                                                                                                                                                                                                                                                                                                                                                                                                                                                                                                                                                             | 10`6" x 15`3"  | Exercise Room       | Lower  | 16`9" x 12`4" |  |  |  |
| Game Room            | Lower                                                                                                                                                                                                                                                                                                                                                                                                                                                                                                                                                                                                                                                                                                                                                                                                                                                                                                                                                                                                                                                                                                                                                                                                                                                                                                                                                                                                                                                                                                                                                                                                                                                                                                                                                                                                                                                                                                                                                                                                                                                                                                                                                             | 21`1" x 20`5"  | Storage             | Lower  | 9`10" x 3`9"  |  |  |  |
| Furnace/Utility Room | Lower                                                                                                                                                                                                                                                                                                                                                                                                                                                                                                                                                                                                                                                                                                                                                                                                                                                                                                                                                                                                                                                                                                                                                                                                                                                                                                                                                                                                                                                                                                                                                                                                                                                                                                                                                                                                                                                                                                                                                                                                                                                                                                                                                             | 13`6" x 12`2"  |                     |        |               |  |  |  |
|                      |                                                                                                                                                                                                                                                                                                                                                                                                                                                                                                                                                                                                                                                                                                                                                                                                                                                                                                                                                                                                                                                                                                                                                                                                                                                                                                                                                                                                                                                                                                                                                                                                                                                                                                                                                                                                                                                                                                                                                                                                                                                                                                                                                                   |                | Legal/Tax/Financial |        |               |  |  |  |
| Title:               |                                                                                                                                                                                                                                                                                                                                                                                                                                                                                                                                                                                                                                                                                                                                                                                                                                                                                                                                                                                                                                                                                                                                                                                                                                                                                                                                                                                                                                                                                                                                                                                                                                                                                                                                                                                                                                                                                                                                                                                                                                                                                                                                                                   | Zoning:        |                     |        |               |  |  |  |
| Fee Simple           |                                                                                                                                                                                                                                                                                                                                                                                                                                                                                                                                                                                                                                                                                                                                                                                                                                                                                                                                                                                                                                                                                                                                                                                                                                                                                                                                                                                                                                                                                                                                                                                                                                                                                                                                                                                                                                                                                                                                                                                                                                                                                                                                                                   | R-G            |                     |        |               |  |  |  |
| Legal Desc:          | 0710489                                                                                                                                                                                                                                                                                                                                                                                                                                                                                                                                                                                                                                                                                                                                                                                                                                                                                                                                                                                                                                                                                                                                                                                                                                                                                                                                                                                                                                                                                                                                                                                                                                                                                                                                                                                                                                                                                                                                                                                                                                                                                                                                                           |                |                     |        |               |  |  |  |
|                      |                                                                                                                                                                                                                                                                                                                                                                                                                                                                                                                                                                                                                                                                                                                                                                                                                                                                                                                                                                                                                                                                                                                                                                                                                                                                                                                                                                                                                                                                                                                                                                                                                                                                                                                                                                                                                                                                                                                                                                                                                                                                                                                                                                   |                | Remarks             |        |               |  |  |  |
|                      | seeking tranquility and top-tier amenities. Step through the front door and be greeted by brand-new wide plank-engineered wood flooring that flows seamlessly<br>through the main level. The gourmet kitchen, a true culinary haven, features high-end upgrades, including an LG fridge with craft ice (2023), a Bosch 36" gas stove<br>(2024), an 850CFM gas stove exhaust (2024), a Bosch dishwasher (2024), a bar fridge (2019), and a built-in wall oven. The expansive pantry and abundant cabinetry<br>ensure ample storage for all your cooking needs. The bright breakfast nook overlooks a fully landscaped, low-maintenance yard, complete with accent lighting for<br>magical evenings. Relax in the inviting living room, centred around a cozy two-way fireplace, or host elegant dinners in the formal dining room. A private main floor<br>office with large windows and a closing door makes working from home a pleasure. Upstairs, discover a family-focused design with room for everyone. The king-<br>sized master retreat boasts vaulted ceilings, dual walk-in closets, and a spa-inspired ensuite with a soaking tub, large windows, and luxurious finishes. Two<br>generously sized bedrooms with a family bathroom, a vaulted bonus room, and a convenient laundry room complete the upper level. The fully finished<br>basement provides the ultimate flexibility for family life, offering a spacious recreation room, a dedicated gym area, a fourth bedroom for guests, and ample<br>storage. Movie nights, workouts, and out-of-town visitors are all catered to with ease. Step outside to your west-facing backyard, where maintenance-<br>free composite decking and a relaxing outdoor hot tub create the perfect setting for year-round enjoyment. The home is situated in a pocket of Aspen Woods with<br>minimal traffic, offering a serene and secure environment where your children can safely play outside surrounded by green spaces and forested areas. This<br>exclusive location provides quick access to Bow Trail, Stoney Trail, Aspen Landing's shops and restaurants, and soome of the best schools in Calgary, |                |                     |        |               |  |  |  |