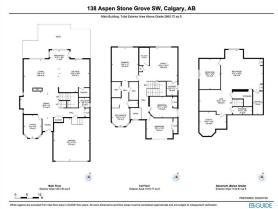

| neral Information    | <u>1</u>        |                    |                    | DOM                     |                          |
|----------------------|-----------------|--------------------|--------------------|-------------------------|--------------------------|
| ор Туре:             | Residential     |                    |                    | 2                       |                          |
| b Type:              | Detached        |                    |                    | <u>Layout</u>           |                          |
| y/Town:              | Calgary         | Finished Floor Ar  | ea                 | Beds:                   | 4(31)                    |
| ar Built:            | 2010            | Abv Sqft:          | 2,660              | Baths:                  | 3.5 (3 1)                |
| <u>t Information</u> |                 | Low Sqft:          |                    | Style:                  | 2 Storey                 |
| t Sz Ar:             | 4,617 sqft      | Ttl Sqft:          | 2,660              |                         |                          |
| t Shape:             |                 |                    |                    | Parking                 |                          |
|                      |                 |                    |                    | Ttl Park:               | 4                        |
|                      |                 |                    |                    | Garage Sz:              | 2                        |
| cess:                |                 |                    |                    | -                       |                          |
| t Foat:              | Back Vard Eow 1 | roos Low Maintonan | co Landssano Lands | canad Streat Lighting V | ard Lights Postangular I |

Back Yard, Few Trees, Low Maintenance Landscape, Landscaped, Street Lighting, Yard Lights, Rectangular Lot Concrete Driveway, Double Garage Attached, Off Street

Utilities and Features

| Roof: Asphalt Shingle   Heating: Fireplace(s),Forced Air,Humidity Control,Natural Gas,See Remarks   Sewer: Ext Feat:   BBQ gas line,Lighting,Private Yard |                                                                     |                                                                              | Construction:<br>Mixed,Stone,Stucco,Wood Frame<br>Flooring:<br>Carpet,Hardwood,Tile<br>Water Source:<br>Fnd/Bsmt:<br>Poured Concrete |                                                |                                                                              |  |
|-----------------------------------------------------------------------------------------------------------------------------------------------------------|---------------------------------------------------------------------|------------------------------------------------------------------------------|--------------------------------------------------------------------------------------------------------------------------------------|------------------------------------------------|------------------------------------------------------------------------------|--|
| Kitchen Appl:<br>Int Feat:                                                                                                                                | Heater, Washer, Water Softener, Window Coverings, Wine Refrigerator |                                                                              |                                                                                                                                      |                                                |                                                                              |  |
| Utilities:                                                                                                                                                |                                                                     |                                                                              | Room Information                                                                                                                     |                                                |                                                                              |  |
| Room<br>2pc Bathroom<br>Dining Room<br>Living Room<br>4pc Bathroom                                                                                        | Main<br>Main                                                        | Dimensions<br>5`5" x 5`0"<br>19`8" x 13`0"<br>17`9" x 17`0"<br>4`11" x 8`10" | <u>Room</u><br>Breakfast Nook<br>Eat in Kitchen<br>Office<br>5pc Ensuite bath                                                        | <u>Level</u><br>Main<br>Main<br>Main<br>Second | Dimensions<br>9`11" x 9`9"<br>15`4" x 16`6"<br>9`0" x 11`6"<br>13`3" x 14`1" |  |

| Bedroom              | Second                                                                                                                                                                                                                                                                                                                                                                                                                                                                                                                                                                                                                                                                                                                                                                                                                                                                                                                                                                                                                                                                                                                                                                                                                                                                                                                                                                                                                                                                                                                                                                                                                                                                                                                                                                                                                                                                                                                                                                                                                                                                                                                                                            | 13`11" x 10`6" | Bedroom             | Second | 13`2" x 11`6" |  |  |  |
|----------------------|-------------------------------------------------------------------------------------------------------------------------------------------------------------------------------------------------------------------------------------------------------------------------------------------------------------------------------------------------------------------------------------------------------------------------------------------------------------------------------------------------------------------------------------------------------------------------------------------------------------------------------------------------------------------------------------------------------------------------------------------------------------------------------------------------------------------------------------------------------------------------------------------------------------------------------------------------------------------------------------------------------------------------------------------------------------------------------------------------------------------------------------------------------------------------------------------------------------------------------------------------------------------------------------------------------------------------------------------------------------------------------------------------------------------------------------------------------------------------------------------------------------------------------------------------------------------------------------------------------------------------------------------------------------------------------------------------------------------------------------------------------------------------------------------------------------------------------------------------------------------------------------------------------------------------------------------------------------------------------------------------------------------------------------------------------------------------------------------------------------------------------------------------------------------|----------------|---------------------|--------|---------------|--|--|--|
| Bonus Room           | Second                                                                                                                                                                                                                                                                                                                                                                                                                                                                                                                                                                                                                                                                                                                                                                                                                                                                                                                                                                                                                                                                                                                                                                                                                                                                                                                                                                                                                                                                                                                                                                                                                                                                                                                                                                                                                                                                                                                                                                                                                                                                                                                                                            | 19`5" x 16`10" | Laundry             | Second | 5`5" x 7`1"   |  |  |  |
| Bedroom - Primary    | Second                                                                                                                                                                                                                                                                                                                                                                                                                                                                                                                                                                                                                                                                                                                                                                                                                                                                                                                                                                                                                                                                                                                                                                                                                                                                                                                                                                                                                                                                                                                                                                                                                                                                                                                                                                                                                                                                                                                                                                                                                                                                                                                                                            | 13`4" x 17`0"  | 4pc Bathroom        | Lower  | 4`11" x 11`7" |  |  |  |
| Bedroom              | Lower                                                                                                                                                                                                                                                                                                                                                                                                                                                                                                                                                                                                                                                                                                                                                                                                                                                                                                                                                                                                                                                                                                                                                                                                                                                                                                                                                                                                                                                                                                                                                                                                                                                                                                                                                                                                                                                                                                                                                                                                                                                                                                                                                             | 10`6" x 15`3"  | Exercise Room       | Lower  | 16`9" x 12`4" |  |  |  |
| Game Room            | Lower                                                                                                                                                                                                                                                                                                                                                                                                                                                                                                                                                                                                                                                                                                                                                                                                                                                                                                                                                                                                                                                                                                                                                                                                                                                                                                                                                                                                                                                                                                                                                                                                                                                                                                                                                                                                                                                                                                                                                                                                                                                                                                                                                             | 21`1" x 20`5"  | Storage             | Lower  | 9`10" x 3`9"  |  |  |  |
| Furnace/Utility Room | Lower                                                                                                                                                                                                                                                                                                                                                                                                                                                                                                                                                                                                                                                                                                                                                                                                                                                                                                                                                                                                                                                                                                                                                                                                                                                                                                                                                                                                                                                                                                                                                                                                                                                                                                                                                                                                                                                                                                                                                                                                                                                                                                                                                             | 13`6" x 12`2"  |                     |        |               |  |  |  |
|                      |                                                                                                                                                                                                                                                                                                                                                                                                                                                                                                                                                                                                                                                                                                                                                                                                                                                                                                                                                                                                                                                                                                                                                                                                                                                                                                                                                                                                                                                                                                                                                                                                                                                                                                                                                                                                                                                                                                                                                                                                                                                                                                                                                                   |                | Legal/Tax/Financial |        |               |  |  |  |
| Title:               |                                                                                                                                                                                                                                                                                                                                                                                                                                                                                                                                                                                                                                                                                                                                                                                                                                                                                                                                                                                                                                                                                                                                                                                                                                                                                                                                                                                                                                                                                                                                                                                                                                                                                                                                                                                                                                                                                                                                                                                                                                                                                                                                                                   | Zoning:        |                     |        |               |  |  |  |
| Fee Simple           |                                                                                                                                                                                                                                                                                                                                                                                                                                                                                                                                                                                                                                                                                                                                                                                                                                                                                                                                                                                                                                                                                                                                                                                                                                                                                                                                                                                                                                                                                                                                                                                                                                                                                                                                                                                                                                                                                                                                                                                                                                                                                                                                                                   | R-G            |                     |        |               |  |  |  |
| Legal Desc:          | 0710489                                                                                                                                                                                                                                                                                                                                                                                                                                                                                                                                                                                                                                                                                                                                                                                                                                                                                                                                                                                                                                                                                                                                                                                                                                                                                                                                                                                                                                                                                                                                                                                                                                                                                                                                                                                                                                                                                                                                                                                                                                                                                                                                                           |                |                     |        |               |  |  |  |
|                      |                                                                                                                                                                                                                                                                                                                                                                                                                                                                                                                                                                                                                                                                                                                                                                                                                                                                                                                                                                                                                                                                                                                                                                                                                                                                                                                                                                                                                                                                                                                                                                                                                                                                                                                                                                                                                                                                                                                                                                                                                                                                                                                                                                   |                | Remarks             |        |               |  |  |  |
|                      | seeking tranquility and top-tier amenities. Step through the front door and be greeted by brand-new wide plank-engineered wood flooring that flows seamlessly<br>through the main level. The gourmet kitchen, a true culinary haven, features high-end upgrades, including an LG fridge with craft ice (2023), a Bosch 36" gas stove<br>(2024), an 850CFM gas stove exhaust (2024), a Bosch dishwasher (2024), a bar fridge (2019), and a built-in wall oven. The expansive pantry and abundant cabinetry<br>ensure ample storage for all your cooking needs. The bright breakfast nook overlooks a fully landscaped, low-maintenance yard, complete with accent lighting for<br>magical evenings. Relax in the inviting living room, centred around a cozy two-way fireplace, or host elegant dinners in the formal dining room. A private main floor<br>office with large windows and a closing door makes working from home a pleasure. Upstairs, discover a family-focused design with room for everyone. The king-<br>sized master retreat boasts vaulted ceilings, dual walk-in closets, and a spa-inspired ensuite with a soaking tub, large windows, and luxurious finishes. Two<br>generously sized bedrooms with a family bathroom, a vaulted bonus room, and a convenient laundry room complete the upper level. The fully finished<br>basement provides the ultimate flexibility for family life, offering a spacious recreation room, a dedicated gym area, a fourth bedroom for guests, and ample<br>storage. Movie nights, workouts, and out-of-town visitors are all catered to with ease. Step outside to your west-facing backyard, where maintenance-<br>free composite decking and a relaxing outdoor hot tub create the perfect setting for year-round enjoyment. The home is situated in a pocket of Aspen Woods with<br>minimal traffic, offering a serene and secure environment where your children can safely play outside surrounded by green spaces and forested areas. This<br>exclusive location provides quick access to Bow Trail, Stoney Trail, Aspen Landing's shops and restaurants, and soome of the best schools in Calgary, |                |                     |        |               |  |  |  |