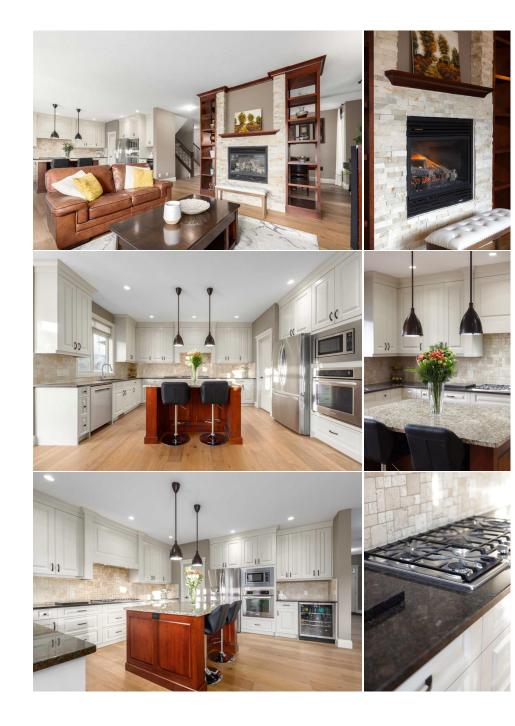

| Bedroom              | Second                                                                                                                                                                                                                                                                                                                                                                                                                                                                                                                                                                                                                                                                                                                                                                                                                                                                                                                                                                                                                                                                                                                                                                                                                                                                                                                                                                                                                                                                                                                                                                                                                                                                                                                                                                                                                                                                                                                                                                                                                                                                                                                                                            | 13`11" x 10`6" | Bedroom             | Second | 13`2" x 11`6" |  |  |  |
|----------------------|-------------------------------------------------------------------------------------------------------------------------------------------------------------------------------------------------------------------------------------------------------------------------------------------------------------------------------------------------------------------------------------------------------------------------------------------------------------------------------------------------------------------------------------------------------------------------------------------------------------------------------------------------------------------------------------------------------------------------------------------------------------------------------------------------------------------------------------------------------------------------------------------------------------------------------------------------------------------------------------------------------------------------------------------------------------------------------------------------------------------------------------------------------------------------------------------------------------------------------------------------------------------------------------------------------------------------------------------------------------------------------------------------------------------------------------------------------------------------------------------------------------------------------------------------------------------------------------------------------------------------------------------------------------------------------------------------------------------------------------------------------------------------------------------------------------------------------------------------------------------------------------------------------------------------------------------------------------------------------------------------------------------------------------------------------------------------------------------------------------------------------------------------------------------|----------------|---------------------|--------|---------------|--|--|--|
| Bonus Room           | Second                                                                                                                                                                                                                                                                                                                                                                                                                                                                                                                                                                                                                                                                                                                                                                                                                                                                                                                                                                                                                                                                                                                                                                                                                                                                                                                                                                                                                                                                                                                                                                                                                                                                                                                                                                                                                                                                                                                                                                                                                                                                                                                                                            | 19`5" x 16`10" | Laundry             | Second | 5`5" x 7`1"   |  |  |  |
| Bedroom - Primary    | Second                                                                                                                                                                                                                                                                                                                                                                                                                                                                                                                                                                                                                                                                                                                                                                                                                                                                                                                                                                                                                                                                                                                                                                                                                                                                                                                                                                                                                                                                                                                                                                                                                                                                                                                                                                                                                                                                                                                                                                                                                                                                                                                                                            | 13`4" x 17`0"  | 4pc Bathroom        | Lower  | 4`11" x 11`7" |  |  |  |
| Bedroom              | Lower                                                                                                                                                                                                                                                                                                                                                                                                                                                                                                                                                                                                                                                                                                                                                                                                                                                                                                                                                                                                                                                                                                                                                                                                                                                                                                                                                                                                                                                                                                                                                                                                                                                                                                                                                                                                                                                                                                                                                                                                                                                                                                                                                             | 10`6" x 15`3"  | Exercise Room       | Lower  | 16`9" x 12`4" |  |  |  |
| Game Room            | Lower                                                                                                                                                                                                                                                                                                                                                                                                                                                                                                                                                                                                                                                                                                                                                                                                                                                                                                                                                                                                                                                                                                                                                                                                                                                                                                                                                                                                                                                                                                                                                                                                                                                                                                                                                                                                                                                                                                                                                                                                                                                                                                                                                             | 21`1" x 20`5"  | Storage             | Lower  | 9`10" x 3`9"  |  |  |  |
| Furnace/Utility Room | Lower                                                                                                                                                                                                                                                                                                                                                                                                                                                                                                                                                                                                                                                                                                                                                                                                                                                                                                                                                                                                                                                                                                                                                                                                                                                                                                                                                                                                                                                                                                                                                                                                                                                                                                                                                                                                                                                                                                                                                                                                                                                                                                                                                             | 13`6" x 12`2"  |                     |        |               |  |  |  |
|                      |                                                                                                                                                                                                                                                                                                                                                                                                                                                                                                                                                                                                                                                                                                                                                                                                                                                                                                                                                                                                                                                                                                                                                                                                                                                                                                                                                                                                                                                                                                                                                                                                                                                                                                                                                                                                                                                                                                                                                                                                                                                                                                                                                                   |                | Legal/Tax/Financial |        |               |  |  |  |
| Title:               |                                                                                                                                                                                                                                                                                                                                                                                                                                                                                                                                                                                                                                                                                                                                                                                                                                                                                                                                                                                                                                                                                                                                                                                                                                                                                                                                                                                                                                                                                                                                                                                                                                                                                                                                                                                                                                                                                                                                                                                                                                                                                                                                                                   | Zoning:        |                     |        |               |  |  |  |
| Fee Simple           |                                                                                                                                                                                                                                                                                                                                                                                                                                                                                                                                                                                                                                                                                                                                                                                                                                                                                                                                                                                                                                                                                                                                                                                                                                                                                                                                                                                                                                                                                                                                                                                                                                                                                                                                                                                                                                                                                                                                                                                                                                                                                                                                                                   | R-G            |                     |        |               |  |  |  |
| Legal Desc:          | 0710489                                                                                                                                                                                                                                                                                                                                                                                                                                                                                                                                                                                                                                                                                                                                                                                                                                                                                                                                                                                                                                                                                                                                                                                                                                                                                                                                                                                                                                                                                                                                                                                                                                                                                                                                                                                                                                                                                                                                                                                                                                                                                                                                                           |                |                     |        |               |  |  |  |
|                      |                                                                                                                                                                                                                                                                                                                                                                                                                                                                                                                                                                                                                                                                                                                                                                                                                                                                                                                                                                                                                                                                                                                                                                                                                                                                                                                                                                                                                                                                                                                                                                                                                                                                                                                                                                                                                                                                                                                                                                                                                                                                                                                                                                   |                | Remarks             |        |               |  |  |  |
|                      | seeking tranquility and top-tier amenities. Step through the front door and be greeted by brand-new wide plank-engineered wood flooring that flows seamlessly<br>through the main level. The gourmet kitchen, a true culinary haven, features high-end upgrades, including an LG fridge with craft ice (2023), a Bosch 36" gas stove<br>(2024), an 850CFM gas stove exhaust (2024), a Bosch dishwasher (2024), a bar fridge (2019), and a built-in wall oven. The expansive pantry and abundant cabinetry<br>ensure ample storage for all your cooking needs. The bright breakfast nook overlooks a fully landscaped, low-maintenance yard, complete with accent lighting for<br>magical evenings. Relax in the inviting living room, centred around a cozy two-way fireplace, or host elegant dinners in the formal dining room. A private main floor<br>office with large windows and a closing door makes working from home a pleasure. Upstairs, discover a family-focused design with room for everyone. The king-<br>sized master retreat boasts vaulted ceilings, dual walk-in closets, and a spa-inspired ensuite with a soaking tub, large windows, and luxurious finishes. Two<br>generously sized bedrooms with a family bathroom, a vaulted bonus room, and a convenient laundry room complete the upper level. The fully finished<br>basement provides the ultimate flexibility for family life, offering a spacious recreation room, a dedicated gym area, a fourth bedroom for guests, and ample<br>storage. Movie nights, workouts, and out-of-town visitors are all catered to with ease. Step outside to your west-facing backyard, where maintenance-<br>free composite decking and a relaxing outdoor hot tub create the perfect setting for year-round enjoyment. The home is situated in a pocket of Aspen Woods with<br>minimal traffic, offering a serene and secure environment where your children can safely play outside surrounded by green spaces and forested areas. This<br>exclusive location provides quick access to Bow Trail, Stoney Trail, Aspen Landing's shops and restaurants, and soome of the best schools in Calgary, |                |                     |        |               |  |  |  |