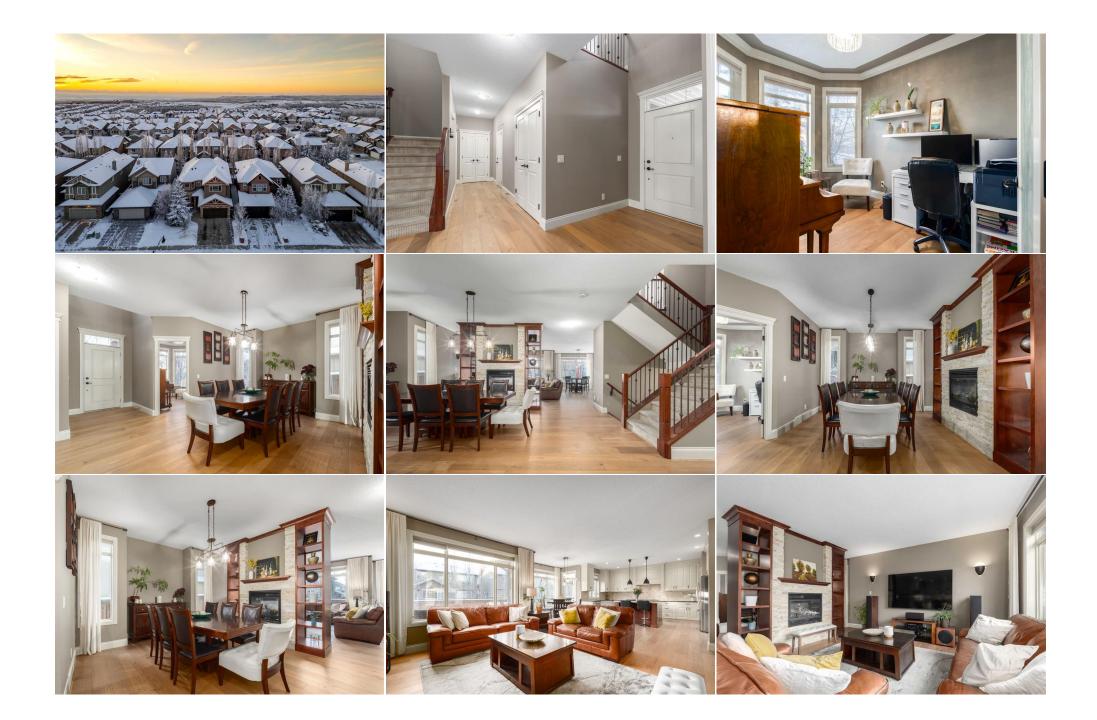

| Bedroom              | Second                                                                                                                                                                                                                                                                                                                                                                                                                                                                                                                                                                                                                                                                                                                                                                                                                                                                                                                                                                                                                                                                                                                                                                                                                                                                                                                                                                                                                                                                                                                                                                                                                                                                                                                                                                                                                                                                                                                                                                                                                                                                                                                                                            | 13`11" x 10`6" | Bedroom             | Second | 13`2" x 11`6" |  |  |  |
|----------------------|-------------------------------------------------------------------------------------------------------------------------------------------------------------------------------------------------------------------------------------------------------------------------------------------------------------------------------------------------------------------------------------------------------------------------------------------------------------------------------------------------------------------------------------------------------------------------------------------------------------------------------------------------------------------------------------------------------------------------------------------------------------------------------------------------------------------------------------------------------------------------------------------------------------------------------------------------------------------------------------------------------------------------------------------------------------------------------------------------------------------------------------------------------------------------------------------------------------------------------------------------------------------------------------------------------------------------------------------------------------------------------------------------------------------------------------------------------------------------------------------------------------------------------------------------------------------------------------------------------------------------------------------------------------------------------------------------------------------------------------------------------------------------------------------------------------------------------------------------------------------------------------------------------------------------------------------------------------------------------------------------------------------------------------------------------------------------------------------------------------------------------------------------------------------|----------------|---------------------|--------|---------------|--|--|--|
| Bonus Room           | Second                                                                                                                                                                                                                                                                                                                                                                                                                                                                                                                                                                                                                                                                                                                                                                                                                                                                                                                                                                                                                                                                                                                                                                                                                                                                                                                                                                                                                                                                                                                                                                                                                                                                                                                                                                                                                                                                                                                                                                                                                                                                                                                                                            | 19`5" x 16`10" | Laundry             | Second | 5`5" x 7`1"   |  |  |  |
| Bedroom - Primary    | Second                                                                                                                                                                                                                                                                                                                                                                                                                                                                                                                                                                                                                                                                                                                                                                                                                                                                                                                                                                                                                                                                                                                                                                                                                                                                                                                                                                                                                                                                                                                                                                                                                                                                                                                                                                                                                                                                                                                                                                                                                                                                                                                                                            | 13`4" x 17`0"  | 4pc Bathroom        | Lower  | 4`11" x 11`7" |  |  |  |
| Bedroom              | Lower                                                                                                                                                                                                                                                                                                                                                                                                                                                                                                                                                                                                                                                                                                                                                                                                                                                                                                                                                                                                                                                                                                                                                                                                                                                                                                                                                                                                                                                                                                                                                                                                                                                                                                                                                                                                                                                                                                                                                                                                                                                                                                                                                             | 10`6" x 15`3"  | Exercise Room       | Lower  | 16`9" x 12`4" |  |  |  |
| Game Room            | Lower                                                                                                                                                                                                                                                                                                                                                                                                                                                                                                                                                                                                                                                                                                                                                                                                                                                                                                                                                                                                                                                                                                                                                                                                                                                                                                                                                                                                                                                                                                                                                                                                                                                                                                                                                                                                                                                                                                                                                                                                                                                                                                                                                             | 21`1" x 20`5"  | Storage             | Lower  | 9`10" x 3`9"  |  |  |  |
| Furnace/Utility Room | Lower                                                                                                                                                                                                                                                                                                                                                                                                                                                                                                                                                                                                                                                                                                                                                                                                                                                                                                                                                                                                                                                                                                                                                                                                                                                                                                                                                                                                                                                                                                                                                                                                                                                                                                                                                                                                                                                                                                                                                                                                                                                                                                                                                             | 13`6" x 12`2"  |                     |        |               |  |  |  |
|                      |                                                                                                                                                                                                                                                                                                                                                                                                                                                                                                                                                                                                                                                                                                                                                                                                                                                                                                                                                                                                                                                                                                                                                                                                                                                                                                                                                                                                                                                                                                                                                                                                                                                                                                                                                                                                                                                                                                                                                                                                                                                                                                                                                                   |                | Legal/Tax/Financial |        |               |  |  |  |
| Title:               |                                                                                                                                                                                                                                                                                                                                                                                                                                                                                                                                                                                                                                                                                                                                                                                                                                                                                                                                                                                                                                                                                                                                                                                                                                                                                                                                                                                                                                                                                                                                                                                                                                                                                                                                                                                                                                                                                                                                                                                                                                                                                                                                                                   | Zoning:        |                     |        |               |  |  |  |
| Fee Simple           |                                                                                                                                                                                                                                                                                                                                                                                                                                                                                                                                                                                                                                                                                                                                                                                                                                                                                                                                                                                                                                                                                                                                                                                                                                                                                                                                                                                                                                                                                                                                                                                                                                                                                                                                                                                                                                                                                                                                                                                                                                                                                                                                                                   | R-G            |                     |        |               |  |  |  |
| Legal Desc:          | 0710489                                                                                                                                                                                                                                                                                                                                                                                                                                                                                                                                                                                                                                                                                                                                                                                                                                                                                                                                                                                                                                                                                                                                                                                                                                                                                                                                                                                                                                                                                                                                                                                                                                                                                                                                                                                                                                                                                                                                                                                                                                                                                                                                                           |                |                     |        |               |  |  |  |
|                      |                                                                                                                                                                                                                                                                                                                                                                                                                                                                                                                                                                                                                                                                                                                                                                                                                                                                                                                                                                                                                                                                                                                                                                                                                                                                                                                                                                                                                                                                                                                                                                                                                                                                                                                                                                                                                                                                                                                                                                                                                                                                                                                                                                   |                | Remarks             |        |               |  |  |  |
|                      | seeking tranquility and top-tier amenities. Step through the front door and be greeted by brand-new wide plank-engineered wood flooring that flows seamlessly<br>through the main level. The gourmet kitchen, a true culinary haven, features high-end upgrades, including an LG fridge with craft ice (2023), a Bosch 36" gas stove<br>(2024), an 850CFM gas stove exhaust (2024), a Bosch dishwasher (2024), a bar fridge (2019), and a built-in wall oven. The expansive pantry and abundant cabinetry<br>ensure ample storage for all your cooking needs. The bright breakfast nook overlooks a fully landscaped, low-maintenance yard, complete with accent lighting for<br>magical evenings. Relax in the inviting living room, centred around a cozy two-way fireplace, or host elegant dinners in the formal dining room. A private main floor<br>office with large windows and a closing door makes working from home a pleasure. Upstairs, discover a family-focused design with room for everyone. The king-<br>sized master retreat boasts vaulted ceilings, dual walk-in closets, and a spa-inspired ensuite with a soaking tub, large windows, and luxurious finishes. Two<br>generously sized bedrooms with a family bathroom, a vaulted bonus room, and a convenient laundry room complete the upper level. The fully finished<br>basement provides the ultimate flexibility for family life, offering a spacious recreation room, a dedicated gym area, a fourth bedroom for guests, and ample<br>storage. Movie nights, workouts, and out-of-town visitors are all catered to with ease. Step outside to your west-facing backyard, where maintenance-<br>free composite decking and a relaxing outdoor hot tub create the perfect setting for year-round enjoyment. The home is situated in a pocket of Aspen Woods with<br>minimal traffic, offering a serene and secure environment where your children can safely play outside surrounded by green spaces and forested areas. This<br>exclusive location provides quick access to Bow Trail, Stoney Trail, Aspen Landing's shops and restaurants, and soome of the best schools in Calgary, |                |                     |        |               |  |  |  |