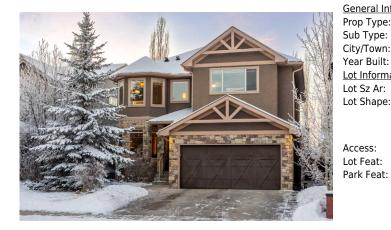

## 138 ASPEN STONE Grove, Calgary T3H 0H4

| Status: Active County: Calgary Change: None Association: Fort McMurray | MLS®#:  | A2185910 | Area:   | Aspen Woods | Listing<br>Date: | 01/08/25 | List Price: <b>\$1,225,000</b> |
|------------------------------------------------------------------------|---------|----------|---------|-------------|------------------|----------|--------------------------------|
|                                                                        | Status: | Active   | County: | Calgary     |                  | None     | Association: Fort McMurray     |

| neral Information    | <u>1</u>        |                    |                    | DOM                     |                          |
|----------------------|-----------------|--------------------|--------------------|-------------------------|--------------------------|
| ор Туре:             | Residential     |                    |                    | 2                       |                          |
| b Type:              | Detached        |                    |                    | <u>Layout</u>           |                          |
| y/Town:              | Calgary         | Finished Floor Ar  | ea                 | Beds:                   | 4(31)                    |
| ar Built:            | 2010            | Abv Sqft:          | 2,660              | Baths:                  | 3.5 (3 1)                |
| <u>t Information</u> |                 | Low Sqft:          |                    | Style:                  | 2 Storey                 |
| t Sz Ar:             | 4,617 sqft      | Ttl Sqft:          | 2,660              |                         |                          |
| t Shape:             |                 |                    |                    | Parking                 |                          |
|                      |                 |                    |                    | Ttl Park:               | 4                        |
|                      |                 |                    |                    | Garage Sz:              | 2                        |
| cess:                |                 |                    |                    | -                       |                          |
| t Foat:              | Back Vard Eow 1 | roos Low Maintonan | co Landssano Lands | canad Streat Lighting V | ard Lights Postangular I |