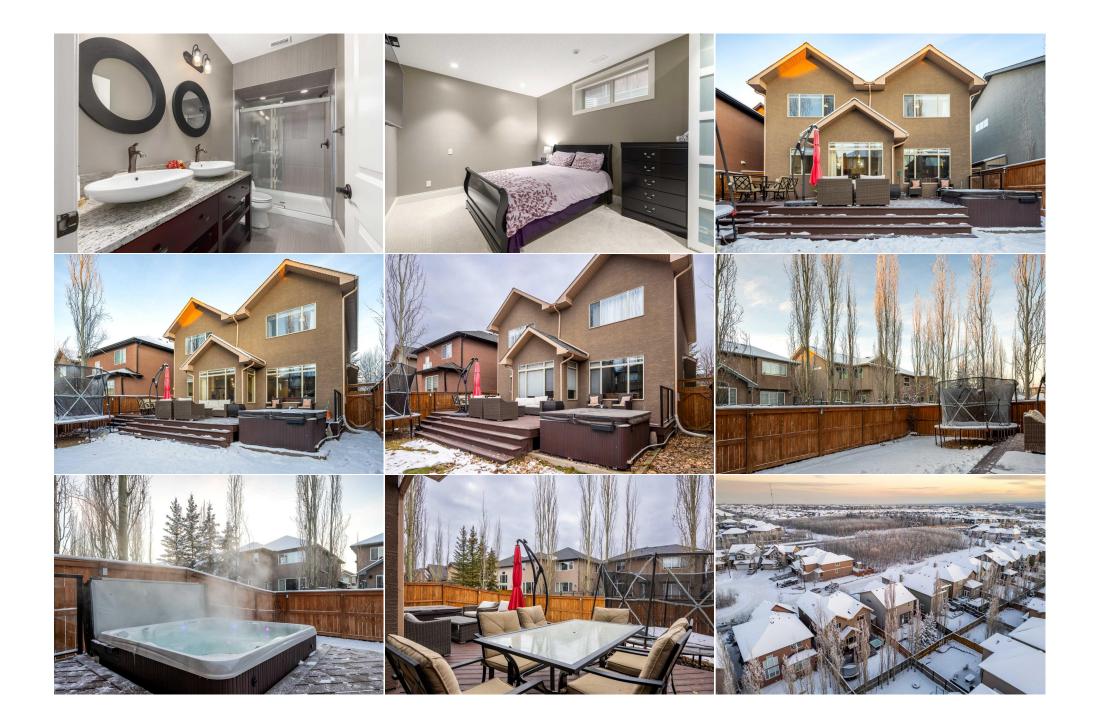

| Bedroom              | Second                                                                                                                                                                                                                                                                                                                                                                                                                                                                                                                                                                                                                                                                                                                                                                                                                                                                                                                                                                                                                                                                                                                                                                                                                                                                                                                                                                                                                                                                                                                                                                                                                                                                                                                                                                                                                                                                                                                                                                                                                                                                                                                                                            | 13`11" x 10`6" | Bedroom             | Second | 13`2" x 11`6" |  |  |  |
|----------------------|-------------------------------------------------------------------------------------------------------------------------------------------------------------------------------------------------------------------------------------------------------------------------------------------------------------------------------------------------------------------------------------------------------------------------------------------------------------------------------------------------------------------------------------------------------------------------------------------------------------------------------------------------------------------------------------------------------------------------------------------------------------------------------------------------------------------------------------------------------------------------------------------------------------------------------------------------------------------------------------------------------------------------------------------------------------------------------------------------------------------------------------------------------------------------------------------------------------------------------------------------------------------------------------------------------------------------------------------------------------------------------------------------------------------------------------------------------------------------------------------------------------------------------------------------------------------------------------------------------------------------------------------------------------------------------------------------------------------------------------------------------------------------------------------------------------------------------------------------------------------------------------------------------------------------------------------------------------------------------------------------------------------------------------------------------------------------------------------------------------------------------------------------------------------|----------------|---------------------|--------|---------------|--|--|--|
| Bonus Room           | Second                                                                                                                                                                                                                                                                                                                                                                                                                                                                                                                                                                                                                                                                                                                                                                                                                                                                                                                                                                                                                                                                                                                                                                                                                                                                                                                                                                                                                                                                                                                                                                                                                                                                                                                                                                                                                                                                                                                                                                                                                                                                                                                                                            | 19`5" x 16`10" | Laundry             | Second | 5`5" x 7`1"   |  |  |  |
| Bedroom - Primary    | Second                                                                                                                                                                                                                                                                                                                                                                                                                                                                                                                                                                                                                                                                                                                                                                                                                                                                                                                                                                                                                                                                                                                                                                                                                                                                                                                                                                                                                                                                                                                                                                                                                                                                                                                                                                                                                                                                                                                                                                                                                                                                                                                                                            | 13`4" x 17`0"  | 4pc Bathroom        | Lower  | 4`11" x 11`7" |  |  |  |
| Bedroom              | Lower                                                                                                                                                                                                                                                                                                                                                                                                                                                                                                                                                                                                                                                                                                                                                                                                                                                                                                                                                                                                                                                                                                                                                                                                                                                                                                                                                                                                                                                                                                                                                                                                                                                                                                                                                                                                                                                                                                                                                                                                                                                                                                                                                             | 10`6" x 15`3"  | Exercise Room       | Lower  | 16`9" x 12`4" |  |  |  |
| Game Room            | Lower                                                                                                                                                                                                                                                                                                                                                                                                                                                                                                                                                                                                                                                                                                                                                                                                                                                                                                                                                                                                                                                                                                                                                                                                                                                                                                                                                                                                                                                                                                                                                                                                                                                                                                                                                                                                                                                                                                                                                                                                                                                                                                                                                             | 21`1" x 20`5"  | Storage             | Lower  | 9`10" x 3`9"  |  |  |  |
| Furnace/Utility Room | Lower                                                                                                                                                                                                                                                                                                                                                                                                                                                                                                                                                                                                                                                                                                                                                                                                                                                                                                                                                                                                                                                                                                                                                                                                                                                                                                                                                                                                                                                                                                                                                                                                                                                                                                                                                                                                                                                                                                                                                                                                                                                                                                                                                             | 13`6" x 12`2"  |                     |        |               |  |  |  |
|                      |                                                                                                                                                                                                                                                                                                                                                                                                                                                                                                                                                                                                                                                                                                                                                                                                                                                                                                                                                                                                                                                                                                                                                                                                                                                                                                                                                                                                                                                                                                                                                                                                                                                                                                                                                                                                                                                                                                                                                                                                                                                                                                                                                                   |                | Legal/Tax/Financial |        |               |  |  |  |
| Title:               |                                                                                                                                                                                                                                                                                                                                                                                                                                                                                                                                                                                                                                                                                                                                                                                                                                                                                                                                                                                                                                                                                                                                                                                                                                                                                                                                                                                                                                                                                                                                                                                                                                                                                                                                                                                                                                                                                                                                                                                                                                                                                                                                                                   | Zoning:        |                     |        |               |  |  |  |
| Fee Simple           |                                                                                                                                                                                                                                                                                                                                                                                                                                                                                                                                                                                                                                                                                                                                                                                                                                                                                                                                                                                                                                                                                                                                                                                                                                                                                                                                                                                                                                                                                                                                                                                                                                                                                                                                                                                                                                                                                                                                                                                                                                                                                                                                                                   | R-G            |                     |        |               |  |  |  |
| Legal Desc:          | 0710489                                                                                                                                                                                                                                                                                                                                                                                                                                                                                                                                                                                                                                                                                                                                                                                                                                                                                                                                                                                                                                                                                                                                                                                                                                                                                                                                                                                                                                                                                                                                                                                                                                                                                                                                                                                                                                                                                                                                                                                                                                                                                                                                                           |                |                     |        |               |  |  |  |
|                      |                                                                                                                                                                                                                                                                                                                                                                                                                                                                                                                                                                                                                                                                                                                                                                                                                                                                                                                                                                                                                                                                                                                                                                                                                                                                                                                                                                                                                                                                                                                                                                                                                                                                                                                                                                                                                                                                                                                                                                                                                                                                                                                                                                   |                | Remarks             |        |               |  |  |  |
|                      | seeking tranquility and top-tier amenities. Step through the front door and be greeted by brand-new wide plank-engineered wood flooring that flows seamlessly<br>through the main level. The gourmet kitchen, a true culinary haven, features high-end upgrades, including an LG fridge with craft ice (2023), a Bosch 36" gas stove<br>(2024), an 850CFM gas stove exhaust (2024), a Bosch dishwasher (2024), a bar fridge (2019), and a built-in wall oven. The expansive pantry and abundant cabinetry<br>ensure ample storage for all your cooking needs. The bright breakfast nook overlooks a fully landscaped, low-maintenance yard, complete with accent lighting for<br>magical evenings. Relax in the inviting living room, centred around a cozy two-way fireplace, or host elegant dinners in the formal dining room. A private main floor<br>office with large windows and a closing door makes working from home a pleasure. Upstairs, discover a family-focused design with room for everyone. The king-<br>sized master retreat boasts vaulted ceilings, dual walk-in closets, and a spa-inspired ensuite with a soaking tub, large windows, and luxurious finishes. Two<br>generously sized bedrooms with a family bathroom, a vaulted bonus room, and a convenient laundry room complete the upper level. The fully finished<br>basement provides the ultimate flexibility for family life, offering a spacious recreation room, a dedicated gym area, a fourth bedroom for guests, and ample<br>storage. Movie nights, workouts, and out-of-town visitors are all catered to with ease. Step outside to your west-facing backyard, where maintenance-<br>free composite decking and a relaxing outdoor hot tub create the perfect setting for year-round enjoyment. The home is situated in a pocket of Aspen Woods with<br>minimal traffic, offering a serene and secure environment where your children can safely play outside surrounded by green spaces and forested areas. This<br>exclusive location provides quick access to Bow Trail, Stoney Trail, Aspen Landing's shops and restaurants, and soome of the best schools in Calgary, |                |                     |        |               |  |  |  |