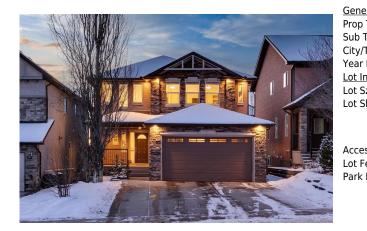

## 7 ASPEN STONE Way, Calgary T3H0L6

| MLS®#:  | A2185918 | Area:   | Aspen Woods | Listing<br>Date: | 01/07/25 | List Price: <b>\$1,199,900</b> |
|---------|----------|---------|-------------|------------------|----------|--------------------------------|
| Status: | Active   | County: | Calgary     | Change:          | None     | Association: Fort McMurray     |

| General Information                                                                            |             |                    |           | DOM        |           |
|------------------------------------------------------------------------------------------------|-------------|--------------------|-----------|------------|-----------|
| Prop Type:                                                                                     | Residential |                    | 3         |            |           |
| Sub Type:                                                                                      | Detached    |                    |           | Layout     |           |
| City/Town:                                                                                     | Calgary     | Finished Floor Are | <u>ea</u> | Beds:      | 4 (3 1 )  |
| Year Built:                                                                                    | 2008        | Abv Sqft:          | 2,474     | Baths:     | 3.5 (3 1) |
| Lot Information                                                                                |             | Low Sqft:          |           | Style:     | 2 Storey  |
| Lot Sz Ar:                                                                                     | 4,596 sqft  | Ttl Sqft:          | 2,474     |            |           |
| Lot Shape:                                                                                     |             |                    |           | Parking    |           |
|                                                                                                |             |                    |           | Ttl Park:  | 4         |
|                                                                                                |             |                    |           | Garage Sz: | 2         |
| Access:                                                                                        |             |                    |           | Garage 52. | 2         |
| Lot Feat: Back Yard, Interior Lot, Landscaped, Street Lighting, Rectangular Lot, Sloped, Treed |             |                    |           |            |           |
| Park Feat: Double Garage Attached,Oversized                                                    |             |                    |           |            |           |