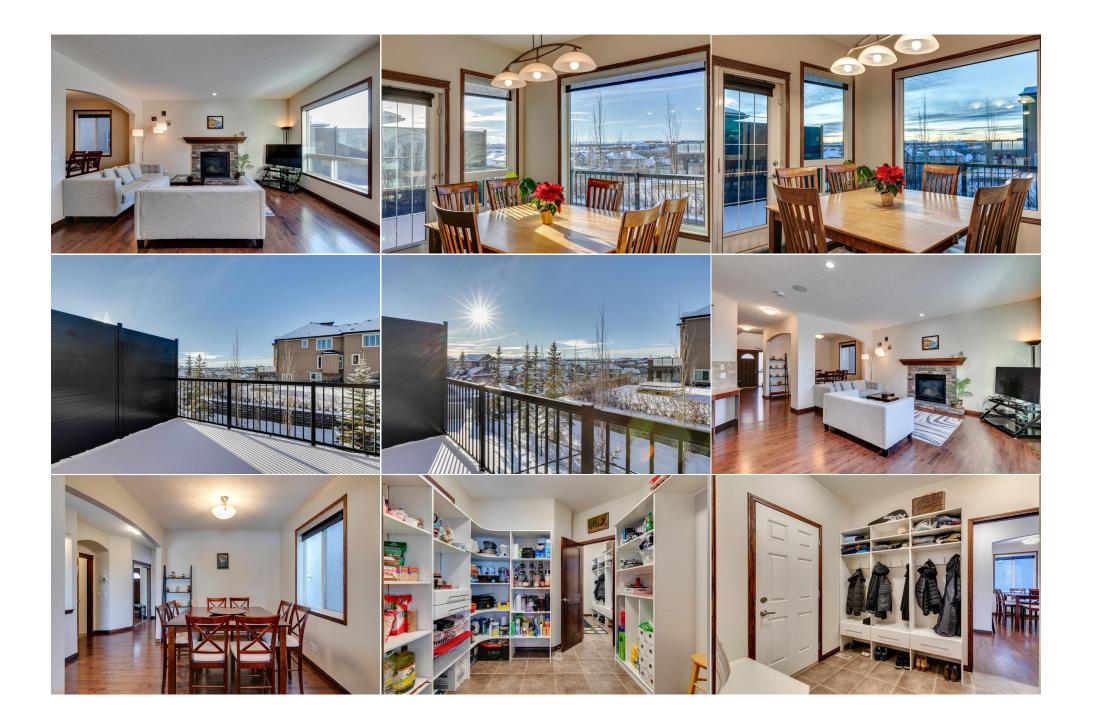

| Bedroom<br>4pc Bathroom<br>5pc Bathroom         | Basement<br>Basement                                                                                                                                                                                                                                                                                                                                                                                                                                                                                                                                                                                                                                                                                                                                                                                                                                                                                                                                                                                                                                                                                                                                                                                                                                                                                                                                                                                                                                                                                                                                                                                                                                                                                                                                                                                                                                                                                                                                                                                                                                                                                          | 12`5" x 10`2"         | 2pc Bathroom<br>4pc Bathroom | Main<br>Upper |  |  |  |
|-------------------------------------------------|---------------------------------------------------------------------------------------------------------------------------------------------------------------------------------------------------------------------------------------------------------------------------------------------------------------------------------------------------------------------------------------------------------------------------------------------------------------------------------------------------------------------------------------------------------------------------------------------------------------------------------------------------------------------------------------------------------------------------------------------------------------------------------------------------------------------------------------------------------------------------------------------------------------------------------------------------------------------------------------------------------------------------------------------------------------------------------------------------------------------------------------------------------------------------------------------------------------------------------------------------------------------------------------------------------------------------------------------------------------------------------------------------------------------------------------------------------------------------------------------------------------------------------------------------------------------------------------------------------------------------------------------------------------------------------------------------------------------------------------------------------------------------------------------------------------------------------------------------------------------------------------------------------------------------------------------------------------------------------------------------------------------------------------------------------------------------------------------------------------|-----------------------|------------------------------|---------------|--|--|--|
| 5pc Ensuite bath                                | Upper                                                                                                                                                                                                                                                                                                                                                                                                                                                                                                                                                                                                                                                                                                                                                                                                                                                                                                                                                                                                                                                                                                                                                                                                                                                                                                                                                                                                                                                                                                                                                                                                                                                                                                                                                                                                                                                                                                                                                                                                                                                                                                         | Legal/Tax/Financial   |                              |               |  |  |  |
| Title:<br><b>Fee Simple</b><br>Legal Desc:      | 0812872                                                                                                                                                                                                                                                                                                                                                                                                                                                                                                                                                                                                                                                                                                                                                                                                                                                                                                                                                                                                                                                                                                                                                                                                                                                                                                                                                                                                                                                                                                                                                                                                                                                                                                                                                                                                                                                                                                                                                                                                                                                                                                       | Zoning:<br><b>R-G</b> | Remarks                      |               |  |  |  |
| Pub Rmks:<br>Inclusions:<br>Property Listed By: | Remarks Discover this gem with BREATHTAKING MOUNTAIN VIEWS in the coveted Aspen Woods neighbourhood! Over 3,600 square<br>residence includes a fully developed walkout basement, oversized double garage and is situated on a spacious raised lot<br>rarity, this home offers mountain views from all 3 levels so you can enjoy the stunning scenery from every vantage point.<br>offer both luxury and comfort, making it the ideal place to create lasting memories for your family. Step inside to find an<br>windows letting in an abundance of natural light from all exposures. Timeless finished hardwood flooring takes you throur<br>you to a chef's kitchen that meets all your culinary desires. The kitchen features stained maple custom cabinetry, with a r<br>stainless steel appliances, a sunny breakfast nook, and a large walk-through pantry with ample space for a second fridge<br>well-sized mudroom complete with lockers and custom bench for added convenience and a separate area enclosed for you<br>sink. The main floor also offers a versatile flex room currently used a a formal dining space but could entertain a home off<br>wrought iron staircase brings you upstairs where you'll find a generous bonus room with homework station, two sizable c<br>suite with stunning mountain views. The generous primary bedroom showcases a sit down/retreat area where you can tak<br>morning coffee, and features a spa like ensuite with corner tub, his and her sinks & a fully equipped walk-in closet with o<br>has loads of natural lighting and offers complete privacy from the neighbours. This area can be highlighted by a large rec<br>and separated area with a 4th bedroom and a full bathroom. The exterior boasts a beautifully manicured yard, complete<br>pathway for easy accessibility from the front to the back of the home. This family home is conveniently located within wa<br>and public schools Calgary has to offer, as well as public transit, and the Aspen shopping centre. This home is nestled in o<br>the perfect setting for family living. |                       |                              |               |  |  |  |