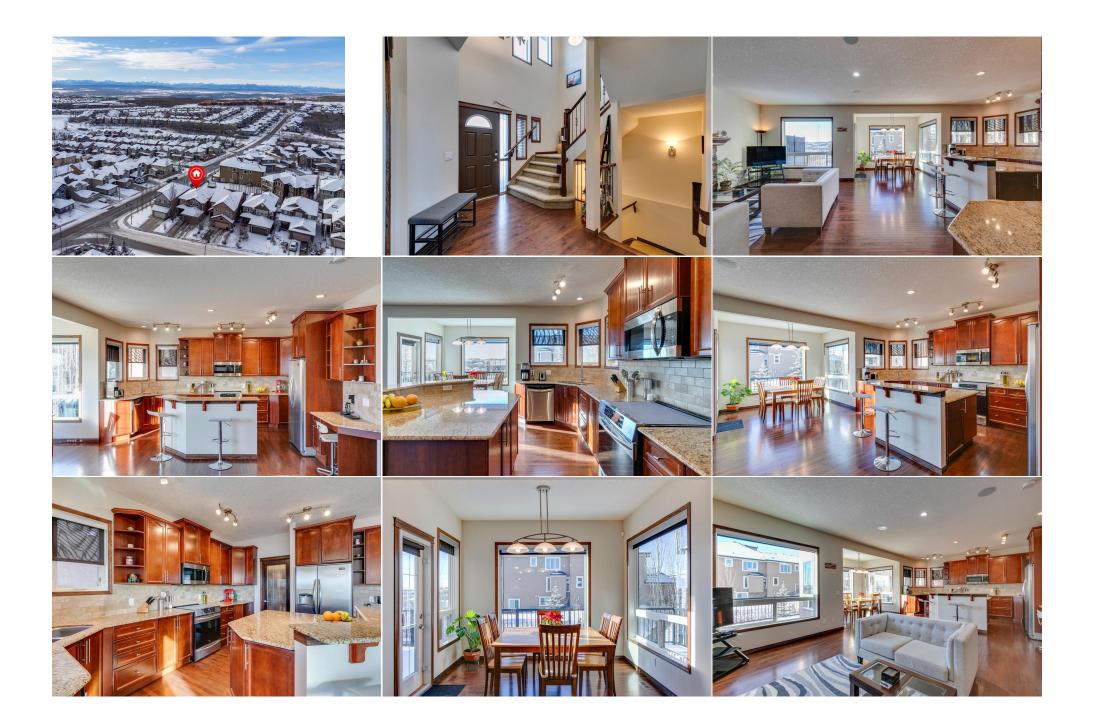

| Bedroom<br>4pc Bathroom<br>5pc Bathroom         | Basement<br>Basement                                                                                                                                                                                                                                                                                                                                                                                                                                                                                                                                                                                                                                                                                                                                                                                                                                                                                                                                                                                                                                                                                                                                                                                                                                                                                                                                                                                                                                                                                                                                                                                                                                                                                                                                                                                                                                                                                                                                                                                                                                                                                          | 12`5" x 10`2"         | 2pc Bathroom<br>4pc Bathroom | Main<br>Upper |  |  |  |
|-------------------------------------------------|---------------------------------------------------------------------------------------------------------------------------------------------------------------------------------------------------------------------------------------------------------------------------------------------------------------------------------------------------------------------------------------------------------------------------------------------------------------------------------------------------------------------------------------------------------------------------------------------------------------------------------------------------------------------------------------------------------------------------------------------------------------------------------------------------------------------------------------------------------------------------------------------------------------------------------------------------------------------------------------------------------------------------------------------------------------------------------------------------------------------------------------------------------------------------------------------------------------------------------------------------------------------------------------------------------------------------------------------------------------------------------------------------------------------------------------------------------------------------------------------------------------------------------------------------------------------------------------------------------------------------------------------------------------------------------------------------------------------------------------------------------------------------------------------------------------------------------------------------------------------------------------------------------------------------------------------------------------------------------------------------------------------------------------------------------------------------------------------------------------|-----------------------|------------------------------|---------------|--|--|--|
| 5pc Ensuite bath                                | Upper                                                                                                                                                                                                                                                                                                                                                                                                                                                                                                                                                                                                                                                                                                                                                                                                                                                                                                                                                                                                                                                                                                                                                                                                                                                                                                                                                                                                                                                                                                                                                                                                                                                                                                                                                                                                                                                                                                                                                                                                                                                                                                         | Legal/Tax/Financial   |                              |               |  |  |  |
| Title:<br><b>Fee Simple</b><br>Legal Desc:      | 0812872                                                                                                                                                                                                                                                                                                                                                                                                                                                                                                                                                                                                                                                                                                                                                                                                                                                                                                                                                                                                                                                                                                                                                                                                                                                                                                                                                                                                                                                                                                                                                                                                                                                                                                                                                                                                                                                                                                                                                                                                                                                                                                       | Zoning:<br><b>R-G</b> | Remarks                      |               |  |  |  |
| Pub Rmks:<br>Inclusions:<br>Property Listed By: | Remarks Discover this gem with BREATHTAKING MOUNTAIN VIEWS in the coveted Aspen Woods neighbourhood! Over 3,600 square<br>residence includes a fully developed walkout basement, oversized double garage and is situated on a spacious raised lot<br>rarity, this home offers mountain views from all 3 levels so you can enjoy the stunning scenery from every vantage point.<br>offer both luxury and comfort, making it the ideal place to create lasting memories for your family. Step inside to find an<br>windows letting in an abundance of natural light from all exposures. Timeless finished hardwood flooring takes you throur<br>you to a chef's kitchen that meets all your culinary desires. The kitchen features stained maple custom cabinetry, with a r<br>stainless steel appliances, a sunny breakfast nook, and a large walk-through pantry with ample space for a second fridge<br>well-sized mudroom complete with lockers and custom bench for added convenience and a separate area enclosed for you<br>sink. The main floor also offers a versatile flex room currently used a a formal dining space but could entertain a home off<br>wrought iron staircase brings you upstairs where you'll find a generous bonus room with homework station, two sizable c<br>suite with stunning mountain views. The generous primary bedroom showcases a sit down/retreat area where you can tak<br>morning coffee, and features a spa like ensuite with corner tub, his and her sinks & a fully equipped walk-in closet with o<br>has loads of natural lighting and offers complete privacy from the neighbours. This area can be highlighted by a large rec<br>and separated area with a 4th bedroom and a full bathroom. The exterior boasts a beautifully manicured yard, complete<br>pathway for easy accessibility from the front to the back of the home. This family home is conveniently located within wa<br>and public schools Calgary has to offer, as well as public transit, and the Aspen shopping centre. This home is nestled in o<br>the perfect setting for family living. |                       |                              |               |  |  |  |