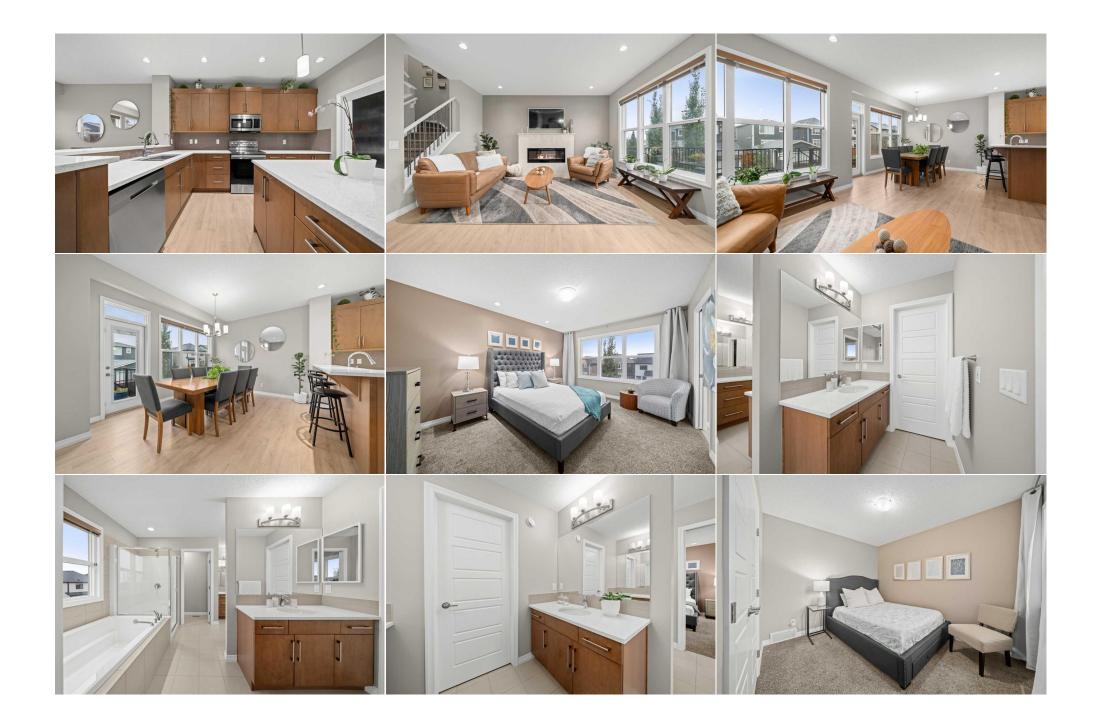

| Bedroom<br>4pc Bathroom<br>4pc Bathroom         | Basement<br>Upper<br>Basement                                                                                                                                                                                                                                                                                                                                                                                                                                                                                                                                                                                                                                                                                                                                                                                                                                                                                                                                                                                                                                                                                                                                                                                                                                                                                                                                                                                                                                                                                                                                                                                                                                                                                                                                                                                                                                                                                                                                                                                                                                                                                                  | 10`10" x 10`7"        | <b>2pc Bathroom</b><br><b>5pc Ensuite bath</b><br><b>Pantry</b><br>Legal/Tax/Financial | Main<br>Upper<br>Main |  |  |  |
|-------------------------------------------------|--------------------------------------------------------------------------------------------------------------------------------------------------------------------------------------------------------------------------------------------------------------------------------------------------------------------------------------------------------------------------------------------------------------------------------------------------------------------------------------------------------------------------------------------------------------------------------------------------------------------------------------------------------------------------------------------------------------------------------------------------------------------------------------------------------------------------------------------------------------------------------------------------------------------------------------------------------------------------------------------------------------------------------------------------------------------------------------------------------------------------------------------------------------------------------------------------------------------------------------------------------------------------------------------------------------------------------------------------------------------------------------------------------------------------------------------------------------------------------------------------------------------------------------------------------------------------------------------------------------------------------------------------------------------------------------------------------------------------------------------------------------------------------------------------------------------------------------------------------------------------------------------------------------------------------------------------------------------------------------------------------------------------------------------------------------------------------------------------------------------------------|-----------------------|----------------------------------------------------------------------------------------|-----------------------|--|--|--|
| Title:<br><b>Fee Simple</b><br>Legal Desc:      | 1810048                                                                                                                                                                                                                                                                                                                                                                                                                                                                                                                                                                                                                                                                                                                                                                                                                                                                                                                                                                                                                                                                                                                                                                                                                                                                                                                                                                                                                                                                                                                                                                                                                                                                                                                                                                                                                                                                                                                                                                                                                                                                                                                        | Zoning:<br><b>R-G</b> | Remarks                                                                                |                       |  |  |  |
| Pub Rmks:<br>Inclusions:<br>Property Listed By: | Welcome to this beautifully designed, fully air-conditioned 5-bedroom home, perfectly situated in the heart of Mahogany. Nestled in a quiet cul-de-sac with tons of guest parking, this stunning residence is within walking distance to the exclusive Mahogany Beach Club, offering the ideal blend of convenience and tranquility. Step inside to discover a spacious and open-concept floorplan, perfect for modern family living. The main floor features a welcoming foyer that leads to a charming front office, ideal for those working from home. The gourmet kitchen is a chef's dream, boasting quartz countertops, a central island, and a large eating bar. The dining room, bathed in natural light from large south-facing windows, easily accommodates seating for eight, while the adjacent living room offers a cozy fireplace, creating the perfect space for entertaining or unwinding. Upstairs, a thoughtfully designed central bonus room provides separation between the master suite and the additional bedrooms, ensuring privacy for all. The master bedroom is an elegant retreat, complete with dual walk-in closets, his-and-hers double sinks, a luxurious soaker tub, and a spacious walk-in shower. The upper level also features three generously sized bedrooms, another double sink bathroom, and a conveniently located laundry room. The fully finished basement boasts 9' high ceilings and is piping-ready for future minibar development. A massive recreation room provides ample space for family gatherings or movie nights, and a fifth bedroom and bathroom offer comfortable accommodations for guests or an older teen. This home is completed with hardy board siding, cable-ready for future solar system development and features a tankless water system for efficiency as well as triple pane south facing windows. Less than a 10-minute drive to South Health Campus. Accessible via Deerfoot Trail/Stoney Trail, the location is unbeatable. You'll also enjoy the amenity rich commercial areas in less than 2 minutes. Outside, the large backyard deck with a gas li |                       |                                                                                        |                       |  |  |  |