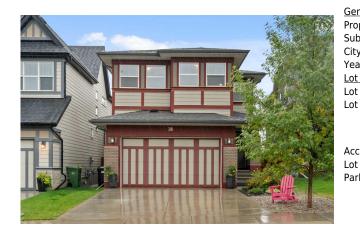

## 18 MASTERS Villas, Calgary T3M 2N4

| MLS®#:  | A2185931 | Area:   | Mahogany | Listing<br>Date: | 01/09/25 | List Price: \$885,000      |
|---------|----------|---------|----------|------------------|----------|----------------------------|
| Status: | Pending  | County: | Calgary  | Change:          | None     | Association: Fort McMurray |

| 1                               |                                                                             |                                                                                              | DOM                                                                                                                                                                             |                                                                                                                                                                                                                                          |
|---------------------------------|-----------------------------------------------------------------------------|----------------------------------------------------------------------------------------------|---------------------------------------------------------------------------------------------------------------------------------------------------------------------------------|------------------------------------------------------------------------------------------------------------------------------------------------------------------------------------------------------------------------------------------|
| Residential                     |                                                                             |                                                                                              | 23                                                                                                                                                                              |                                                                                                                                                                                                                                          |
| Detached                        |                                                                             |                                                                                              | Layout                                                                                                                                                                          |                                                                                                                                                                                                                                          |
| Calgary                         | Finished Floor Ar                                                           | ea                                                                                           | Beds:                                                                                                                                                                           | 5(41)                                                                                                                                                                                                                                    |
| 2017                            | Abv Sqft:                                                                   | 2,404                                                                                        | Baths:                                                                                                                                                                          | 3.5 (3 1)                                                                                                                                                                                                                                |
|                                 | Low Sqft:                                                                   |                                                                                              | Style:                                                                                                                                                                          | 2 Storey                                                                                                                                                                                                                                 |
| 3,971 sqft                      | Ttl Sqft:                                                                   | 2,404                                                                                        |                                                                                                                                                                                 |                                                                                                                                                                                                                                          |
|                                 |                                                                             |                                                                                              | Parking                                                                                                                                                                         |                                                                                                                                                                                                                                          |
|                                 |                                                                             |                                                                                              | Ttl Park:                                                                                                                                                                       | 4                                                                                                                                                                                                                                        |
|                                 |                                                                             |                                                                                              | Garage Sz:                                                                                                                                                                      | 2                                                                                                                                                                                                                                        |
|                                 |                                                                             |                                                                                              | 2                                                                                                                                                                               |                                                                                                                                                                                                                                          |
| ot Feat: Back Yard,Interior Lot |                                                                             |                                                                                              |                                                                                                                                                                                 |                                                                                                                                                                                                                                          |
| Double Garage                   | Attached                                                                    |                                                                                              |                                                                                                                                                                                 |                                                                                                                                                                                                                                          |
|                                 | Residential<br>Detached<br>Calgary<br>2017<br>3,971 sqft<br>Back Yard,Inter | Residential<br>DetachedCalgaryEinished Floor Ar2017Abv Sqft:<br>Low Sqft:3,971 sqftTtl Sqft: | Residential   Detached   Calgary Finished Floor Area   2017 Abv Sqft: 2,404   Low Sqft: 3,971 sqft Ttl Sqft: 2,404   Back Yard,Interior Lot Kard, State Kard, State Kard, State | Residential 23   Detached Layout   Calgary Finished Floor Area Beds:   2017 Abv Sqft: 2,404 Baths:   Low Sqft: 2,404 Style: Style:   3,971 sqft Ttl Sqft: 2,404 Parking   Ttl Park: Garage Sz: Back Yard,Interior Lot Vard, Interior Lot |

| Bedroom<br>4pc Bathroom<br>4pc Bathroom         | Basement<br>Upper<br>Basement                                                                                                                                                                                                                                                                                                                                                                                                                                                                                                                                                                                                                                                                                                                                                                                                                                                                                                                                                                                                                                                                                                                                                                                                                                                                                                                                                                                                                                                                                                                                                                                                                                                                                                                                                                                                                                                                                                                                                                                                                                                                                                  | 10`10" x 10`7"        | <b>2pc Bathroom</b><br><b>5pc Ensuite bath</b><br><b>Pantry</b><br>Legal/Tax/Financial | Main<br>Upper<br>Main |  |  |  |
|-------------------------------------------------|--------------------------------------------------------------------------------------------------------------------------------------------------------------------------------------------------------------------------------------------------------------------------------------------------------------------------------------------------------------------------------------------------------------------------------------------------------------------------------------------------------------------------------------------------------------------------------------------------------------------------------------------------------------------------------------------------------------------------------------------------------------------------------------------------------------------------------------------------------------------------------------------------------------------------------------------------------------------------------------------------------------------------------------------------------------------------------------------------------------------------------------------------------------------------------------------------------------------------------------------------------------------------------------------------------------------------------------------------------------------------------------------------------------------------------------------------------------------------------------------------------------------------------------------------------------------------------------------------------------------------------------------------------------------------------------------------------------------------------------------------------------------------------------------------------------------------------------------------------------------------------------------------------------------------------------------------------------------------------------------------------------------------------------------------------------------------------------------------------------------------------|-----------------------|----------------------------------------------------------------------------------------|-----------------------|--|--|--|
| Title:<br><b>Fee Simple</b><br>Legal Desc:      | 1810048                                                                                                                                                                                                                                                                                                                                                                                                                                                                                                                                                                                                                                                                                                                                                                                                                                                                                                                                                                                                                                                                                                                                                                                                                                                                                                                                                                                                                                                                                                                                                                                                                                                                                                                                                                                                                                                                                                                                                                                                                                                                                                                        | Zoning:<br><b>R-G</b> | Remarks                                                                                |                       |  |  |  |
| Pub Rmks:<br>Inclusions:<br>Property Listed By: | Welcome to this beautifully designed, fully air-conditioned 5-bedroom home, perfectly situated in the heart of Mahogany. Nestled in a quiet cul-de-sac with tons of guest parking, this stunning residence is within walking distance to the exclusive Mahogany Beach Club, offering the ideal blend of convenience and tranquility. Step inside to discover a spacious and open-concept floorplan, perfect for modern family living. The main floor features a welcoming foyer that leads to a charming front office, ideal for those working from home. The gourmet kitchen is a chef's dream, boasting quartz countertops, a central island, and a large eating bar. The dining room, bathed in natural light from large south-facing windows, easily accommodates seating for eight, while the adjacent living room offers a cozy fireplace, creating the perfect space for entertaining or unwinding. Upstairs, a thoughtfully designed central bonus room provides separation between the master suite and the additional bedrooms, ensuring privacy for all. The master bedroom is an elegant retreat, complete with dual walk-in closets, his-and-hers double sinks, a luxurious soaker tub, and a spacious walk-in shower. The upper level also features three generously sized bedrooms, another double sink bathroom, and a conveniently located laundry room. The fully finished basement boasts 9' high ceilings and is piping-ready for future minibar development. A massive recreation room provides ample space for family gatherings or movie nights, and a fifth bedroom and bathroom offer comfortable accommodations for guests or an older teen. This home is completed with hardy board siding, cable-ready for future solar system development and features a tankless water system for efficiency as well as triple pane south facing windows. Less than a 10-minute drive to South Health Campus. Accessible via Deerfoot Trail/Stoney Trail, the location is unbeatable. You'll also enjoy the amenity rich commercial areas in less than 2 minutes. Outside, the large backyard deck with a gas li |                       |                                                                                        |                       |  |  |  |