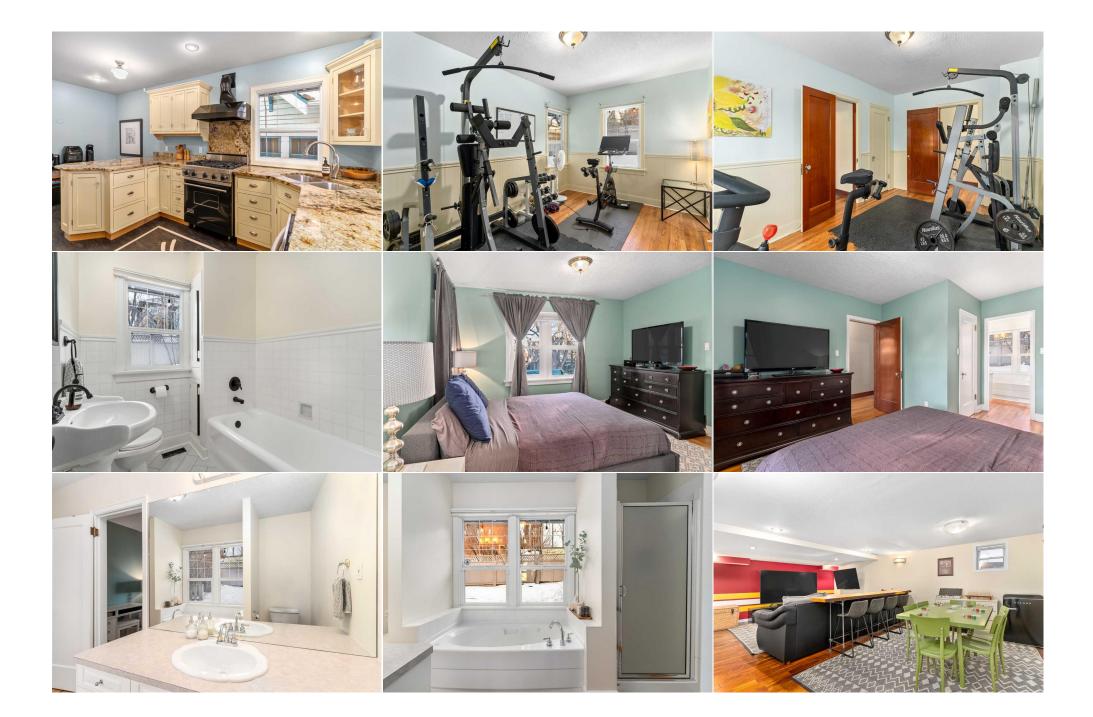

Utilities and Features

| Roof:<br>Heating:<br>Sewer:<br>Ext Feat:                                                                                                                                                                                                       | Asphalt Shingle<br>Forced Air<br>Fire Pit,Private Yard |                | Construction:<br>Stucco,Wood Frame<br>Flooring:<br>Corranic Tile Hardwood La | Stucco,Wood Frame |                   |  |
|------------------------------------------------------------------------------------------------------------------------------------------------------------------------------------------------------------------------------------------------|--------------------------------------------------------|----------------|------------------------------------------------------------------------------|-------------------|-------------------|--|
| Extreat.                                                                                                                                                                                                                                       |                                                        |                | Water Source:                                                                |                   |                   |  |
|                                                                                                                                                                                                                                                |                                                        |                | Fnd/Bsmt:<br><b>Poured Concrete</b>                                          |                   |                   |  |
| Kitchen Appl: Dishwasher,Dryer,Gas Range,Microwave,Refrigerator,Washer,Window Coverings   Int Feat: Crown Molding,Granite Counters,No Smoking Home,Vinyl Windows   Utilities: Dishwasher,Dryer,Gas Range,Microwave,Refrigerator,Washer,Windows |                                                        |                |                                                                              |                   |                   |  |
|                                                                                                                                                                                                                                                |                                                        |                | Room Information                                                             |                   |                   |  |
| Room                                                                                                                                                                                                                                           | Level                                                  | Dimensions     | <u>Room</u>                                                                  | Level             | <u>Dimensions</u> |  |
| 3pc Bathroom                                                                                                                                                                                                                                   | Main                                                   | 6`8" x 6`5"    | 4pc Ensuite bath                                                             | Main              | 12`7" x 7`3"      |  |
| Bedroom                                                                                                                                                                                                                                        | Main                                                   | 14`1" x 9`1"   | Bedroom - Primary                                                            | Main              | 15`5" x 12`7"     |  |
| Dining Room                                                                                                                                                                                                                                    | Main                                                   | 14`3" x 10`2"  | Kitchen                                                                      | Main              | 17`4" x 13`8"     |  |
| Living Room                                                                                                                                                                                                                                    | Main                                                   | 17`1" x 14`1"  | 3pc Bathroom                                                                 | Lower             | 6`10" x 5`9"      |  |
| Bedroom                                                                                                                                                                                                                                        | Lower                                                  | 12`0" x 11`11" | Laundry                                                                      | Lower             | 7`8" x 7`7"       |  |
| Game Room                                                                                                                                                                                                                                      | Lower                                                  | 21`8" x 14`3"  |                                                                              |                   |                   |  |
|                                                                                                                                                                                                                                                |                                                        |                | Legal/Tax/Financial                                                          |                   |                   |  |

| Title:<br><b>Fee Simple</b><br>Legal Desc: | Zoning:<br>R-CG<br>5700AG                                                                                                                                                                                                                                                                                                                                                                                                                                                                                                                                                                                                                                                                                                                                                                                                                                                                                                                                                                                                                                                                                                                                                                                                                                                                                                                                                                                                                                                                                                                                                                                                                                                                     |
|--------------------------------------------|-----------------------------------------------------------------------------------------------------------------------------------------------------------------------------------------------------------------------------------------------------------------------------------------------------------------------------------------------------------------------------------------------------------------------------------------------------------------------------------------------------------------------------------------------------------------------------------------------------------------------------------------------------------------------------------------------------------------------------------------------------------------------------------------------------------------------------------------------------------------------------------------------------------------------------------------------------------------------------------------------------------------------------------------------------------------------------------------------------------------------------------------------------------------------------------------------------------------------------------------------------------------------------------------------------------------------------------------------------------------------------------------------------------------------------------------------------------------------------------------------------------------------------------------------------------------------------------------------------------------------------------------------------------------------------------------------|
|                                            | Remarks                                                                                                                                                                                                                                                                                                                                                                                                                                                                                                                                                                                                                                                                                                                                                                                                                                                                                                                                                                                                                                                                                                                                                                                                                                                                                                                                                                                                                                                                                                                                                                                                                                                                                       |
| Pub Rmks:                                  | * Open House Saturday Jan 11 3-5pm* Nestled on a quiet, tree-lined street in the highly desirable neighbourhood of Scarboro in Calgary, this charming 1930 bungalow offers a unique blend of historic character and modern updates. The community boasts a strong sense of involvement and is home to top-ranked Sunalta School, the Calgary Tennis Club, and three off-leash dog parks, all within close proximity to downtown and the vibrant entertainment district on 17th Avenue. The home offers stunning downtown views and has been thoughtfully updated with a new roof, insulation, triple-pane windows, updated plumbing and electrical systems, and beautifully refinished original hardwood floors. Inside, the living room exudes warmth with its gas fireplace, while the kitchen is a chef's dream, featuring a peninsula with granite countertops, a gas range, and ample workspace. The primary bedroom is generously sized, complete with a walk-in closet and a luxurious four-piece ensuite, including a jetted tub. The fully developed basement offers a third bedroom, a third full bath, and a spacious entertainment room, perfect for a man cave or movie nights. The property features an insulated double tandem garage that can accommodate two smaller vehicles or one larger vehicle with extra room for storage or a workspace. Additionally, a front driveway provides convenient extra parking. The south-facing backyard is an entertainer's paradise, with a tiered patio and fire-pit area ideal for summer gatherings. This home perfectly balances historic charm with modern conveniences, all in one of Calgary's most sought-after neighbourhoods. |
| Property Listed By:                        | Century 21 Bravo Realty                                                                                                                                                                                                                                                                                                                                                                                                                                                                                                                                                                                                                                                                                                                                                                                                                                                                                                                                                                                                                                                                                                                                                                                                                                                                                                                                                                                                                                                                                                                                                                                                                                                                       |