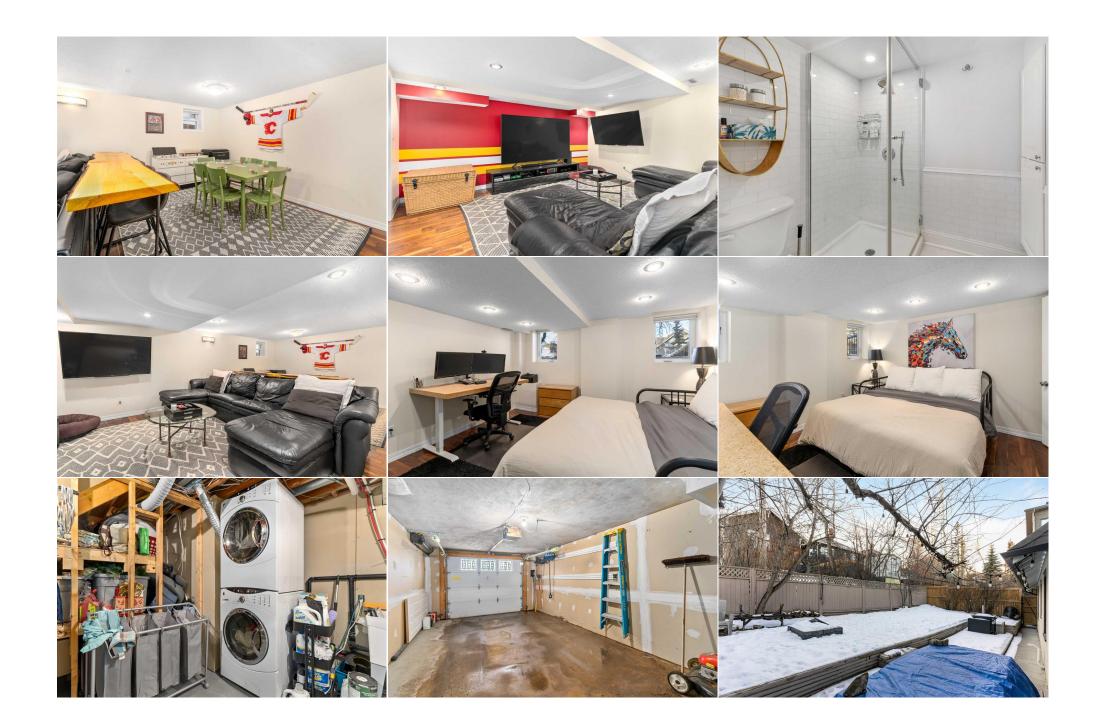

Utilities and Features

| Roof:<br>Heating:<br>Sewer:<br>Ext Feat:                                                                                                                                                                                                       | Asphalt Shingle<br>Forced Air<br>Fire Pit,Private Yard |                | Construction:<br>Stucco,Wood Frame<br>Flooring:<br>Corranic Tile Hardwood La | Stucco,Wood Frame |                   |  |
|------------------------------------------------------------------------------------------------------------------------------------------------------------------------------------------------------------------------------------------------|--------------------------------------------------------|----------------|------------------------------------------------------------------------------|-------------------|-------------------|--|
| Extreat.                                                                                                                                                                                                                                       |                                                        |                | Water Source:                                                                |                   |                   |  |
|                                                                                                                                                                                                                                                |                                                        |                | Fnd/Bsmt:<br><b>Poured Concrete</b>                                          |                   |                   |  |
| Kitchen Appl: Dishwasher,Dryer,Gas Range,Microwave,Refrigerator,Washer,Window Coverings   Int Feat: Crown Molding,Granite Counters,No Smoking Home,Vinyl Windows   Utilities: Dishwasher,Dryer,Gas Range,Microwave,Refrigerator,Washer,Windows |                                                        |                |                                                                              |                   |                   |  |
|                                                                                                                                                                                                                                                |                                                        |                | Room Information                                                             |                   |                   |  |
| Room                                                                                                                                                                                                                                           | Level                                                  | Dimensions     | <u>Room</u>                                                                  | Level             | <u>Dimensions</u> |  |
| 3pc Bathroom                                                                                                                                                                                                                                   | Main                                                   | 6`8" x 6`5"    | 4pc Ensuite bath                                                             | Main              | 12`7" x 7`3"      |  |
| Bedroom                                                                                                                                                                                                                                        | Main                                                   | 14`1" x 9`1"   | Bedroom - Primary                                                            | Main              | 15`5" x 12`7"     |  |
| Dining Room                                                                                                                                                                                                                                    | Main                                                   | 14`3" x 10`2"  | Kitchen                                                                      | Main              | 17`4" x 13`8"     |  |
| Living Room                                                                                                                                                                                                                                    | Main                                                   | 17`1" x 14`1"  | 3pc Bathroom                                                                 | Lower             | 6`10" x 5`9"      |  |
| Bedroom                                                                                                                                                                                                                                        | Lower                                                  | 12`0" x 11`11" | Laundry                                                                      | Lower             | 7`8" x 7`7"       |  |
| Game Room                                                                                                                                                                                                                                      | Lower                                                  | 21`8" x 14`3"  |                                                                              |                   |                   |  |
|                                                                                                                                                                                                                                                |                                                        |                | Legal/Tax/Financial                                                          |                   |                   |  |

| Title:<br><b>Fee Simple</b><br>Legal Desc: | Zoning:<br>R-CG<br>5700AG                                                                                                                                                                                                                                                                                                                                                                                                                                                                                                                                                                                                                                                                                                                                                                                                                                                                                                                                                                                                                                                                                                                                                                                                                                                                                                                                                                                                                                                                                                                                                                                                                                                                     |
|--------------------------------------------|-----------------------------------------------------------------------------------------------------------------------------------------------------------------------------------------------------------------------------------------------------------------------------------------------------------------------------------------------------------------------------------------------------------------------------------------------------------------------------------------------------------------------------------------------------------------------------------------------------------------------------------------------------------------------------------------------------------------------------------------------------------------------------------------------------------------------------------------------------------------------------------------------------------------------------------------------------------------------------------------------------------------------------------------------------------------------------------------------------------------------------------------------------------------------------------------------------------------------------------------------------------------------------------------------------------------------------------------------------------------------------------------------------------------------------------------------------------------------------------------------------------------------------------------------------------------------------------------------------------------------------------------------------------------------------------------------|
|                                            | Remarks                                                                                                                                                                                                                                                                                                                                                                                                                                                                                                                                                                                                                                                                                                                                                                                                                                                                                                                                                                                                                                                                                                                                                                                                                                                                                                                                                                                                                                                                                                                                                                                                                                                                                       |
| Pub Rmks:                                  | * Open House Saturday Jan 11 3-5pm* Nestled on a quiet, tree-lined street in the highly desirable neighbourhood of Scarboro in Calgary, this charming 1930 bungalow offers a unique blend of historic character and modern updates. The community boasts a strong sense of involvement and is home to top-ranked Sunalta School, the Calgary Tennis Club, and three off-leash dog parks, all within close proximity to downtown and the vibrant entertainment district on 17th Avenue. The home offers stunning downtown views and has been thoughtfully updated with a new roof, insulation, triple-pane windows, updated plumbing and electrical systems, and beautifully refinished original hardwood floors. Inside, the living room exudes warmth with its gas fireplace, while the kitchen is a chef's dream, featuring a peninsula with granite countertops, a gas range, and ample workspace. The primary bedroom is generously sized, complete with a walk-in closet and a luxurious four-piece ensuite, including a jetted tub. The fully developed basement offers a third bedroom, a third full bath, and a spacious entertainment room, perfect for a man cave or movie nights. The property features an insulated double tandem garage that can accommodate two smaller vehicles or one larger vehicle with extra room for storage or a workspace. Additionally, a front driveway provides convenient extra parking. The south-facing backyard is an entertainer's paradise, with a tiered patio and fire-pit area ideal for summer gatherings. This home perfectly balances historic charm with modern conveniences, all in one of Calgary's most sought-after neighbourhoods. |
| Property Listed By:                        | Century 21 Bravo Realty                                                                                                                                                                                                                                                                                                                                                                                                                                                                                                                                                                                                                                                                                                                                                                                                                                                                                                                                                                                                                                                                                                                                                                                                                                                                                                                                                                                                                                                                                                                                                                                                                                                                       |