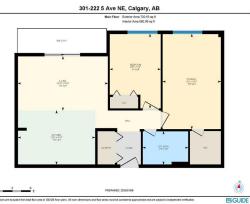

Utilities and Features

| Roof:<br>Heating:<br>Sewer:              | Baseboard | Natural Gas |                                                                                                                                                                                | Construction:<br>Brick,Wood Frame,Wo<br>Flooring: | Brick,Wood Frame,Wood Siding |                |  |  |  |  |  |
|------------------------------------------|-----------|-------------|--------------------------------------------------------------------------------------------------------------------------------------------------------------------------------|---------------------------------------------------|------------------------------|----------------|--|--|--|--|--|
| Ext Feat:                                | Other     |             |                                                                                                                                                                                | Carpet, Hardwood                                  |                              |                |  |  |  |  |  |
|                                          |           |             |                                                                                                                                                                                | Water Source:                                     |                              |                |  |  |  |  |  |
|                                          |           |             |                                                                                                                                                                                | Fnd/Bsmt:                                         | Fnd/Bsmt:                    |                |  |  |  |  |  |
| Kitchen Appl:<br>Int Feat:<br>Utilities: |           |             | Dishwasher,Electric Stove,Microwave,Range Hood,Refrigerator,Washer/Dryer Stacked,Window Coverings<br>Breakfast Bar,Kitchen Island,No Smoking Home,Open Floorplan,Vinyl Windows |                                                   |                              |                |  |  |  |  |  |
| 0 1111 1001                              |           |             |                                                                                                                                                                                | Room Information                                  |                              |                |  |  |  |  |  |
| Room                                     |           | Level       | Dimensions                                                                                                                                                                     | <u>Room</u>                                       | Level                        | Dimensions     |  |  |  |  |  |
| 4pc Bathroor                             | m         | Main        | 5`6" x 7`6"                                                                                                                                                                    | Bedroom                                           | Main                         | 12`2" x 8`5"   |  |  |  |  |  |
| Kitchen                                  |           | Main        | 8`10" x 12`9"                                                                                                                                                                  | Living Room                                       | Main                         | 8`10" x 14`10" |  |  |  |  |  |
| Bedroom - Primary                        |           | Main        | 15`7" x 9`7"                                                                                                                                                                   |                                                   |                              |                |  |  |  |  |  |
|                                          |           |             |                                                                                                                                                                                | Legal/Tax/Financial                               |                              |                |  |  |  |  |  |
| Condo Fee:<br><b>\$557</b>               |           |             | Title:<br><b>Fee Simple</b><br>Fee Freq:<br><b>Monthly</b>                                                                                                                     |                                                   | Zoning:<br><b>M-CG</b>       |                |  |  |  |  |  |