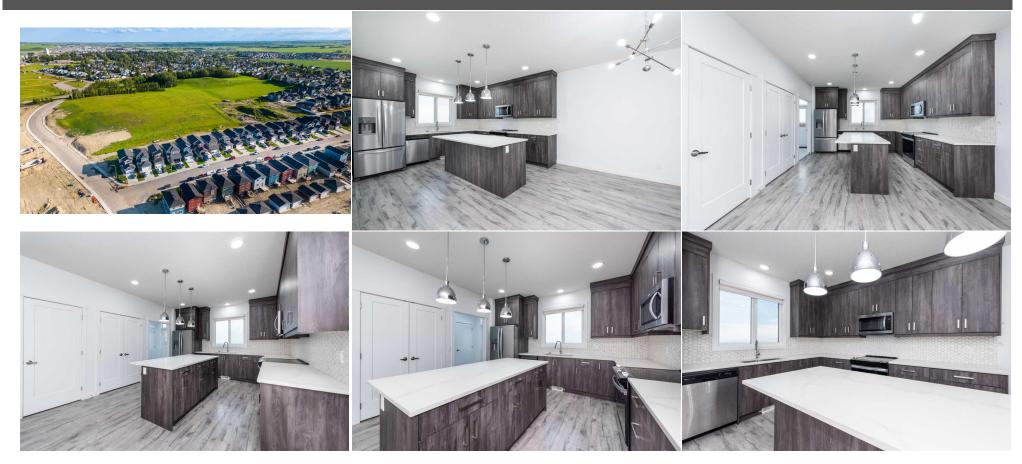

## 1004 IRON LANDING Way, Crossfield TOM 0S0

|                                                                             | A2186012<br>Active | Area:<br>County:                                                                                                                                                                           | NONE<br>Rocky View County                                                                                                                                      | Listing<br>Date:<br>Change:                                                                                                                          | 01/09/25<br>None             |                                                                                                                                | : \$549,900<br>on:Fort McMurray |                                                        |                                                                                        |                                                                                 |
|-----------------------------------------------------------------------------|--------------------|--------------------------------------------------------------------------------------------------------------------------------------------------------------------------------------------|----------------------------------------------------------------------------------------------------------------------------------------------------------------|------------------------------------------------------------------------------------------------------------------------------------------------------|------------------------------|--------------------------------------------------------------------------------------------------------------------------------|---------------------------------|--------------------------------------------------------|----------------------------------------------------------------------------------------|---------------------------------------------------------------------------------|
|                                                                             |                    |                                                                                                                                                                                            |                                                                                                                                                                | General Int<br>Prop Type:<br>Sub Type:<br>City/Town:<br>Year Built:<br>Lot Informa<br>Lot Sz Ar:<br>Lot Shape:<br>Access:<br>Lot Feat:<br>Park Feat: | ation                        | Residential<br>Detached<br>Crossfield<br>2022<br>3,449 sqft<br>Back Lane,Rectang<br>Double Garage Deta<br>Utilities and Featur | ached                           | 1,610<br>1,610                                         | DOM<br>23<br>Layout<br>Beds:<br>Baths:<br>Style:<br>Parking<br>Ttl Park:<br>Garage Sz: | 3 (3 )<br>2.5 (2 1)<br>2 Storey<br>2<br>2                                       |
| Roof:<br>Heating:<br>Sewer:<br>Ext Feat:                                    | Forced Air         | Asphalt Shingle Construction:<br>Forced Air Concrete,Stone,Vinyl Siding,Wood Frame<br>Flooring:<br>Private Yard Carpet,Ceramic Tile,Vinyl<br>Water Source:<br>Fnd/Bsmt:<br>Poured Concrete |                                                                                                                                                                |                                                                                                                                                      |                              |                                                                                                                                |                                 |                                                        |                                                                                        |                                                                                 |
| Kitchen Appl:<br>Int Feat:<br>Utilities:                                    | :                  |                                                                                                                                                                                            | ishwasher,Dryer,Electric Range,Microwave Hood Fan,Refrigerator,Washer<br>itchen Island,No Animal Home,No Smoking Home,Pantry,Quartz Counters,Separate Entrance |                                                                                                                                                      |                              |                                                                                                                                |                                 |                                                        |                                                                                        |                                                                                 |
|                                                                             |                    |                                                                                                                                                                                            |                                                                                                                                                                |                                                                                                                                                      |                              | Room Information                                                                                                               | 1                               |                                                        |                                                                                        |                                                                                 |
| Room<br>Dining Roon<br>Living Room<br>Bedroom - P<br>Bedroom<br>4pc Ensuite | n<br>Primary       | Level<br>Main<br>Main<br>Upper<br>Upper<br>Upper                                                                                                                                           |                                                                                                                                                                | Dimension<br>17`1" x 1:<br>13`8" x 1:<br>13`8" x 1:<br>13`8" x 1:<br>10`4" x 1:<br>5`4" x 8`7                                                        | 1`2"<br>3`8"<br>3`7"<br>0`2" | <u>Room</u><br>Kitchen<br>Mud Ro<br>Bedroo<br>4pc Bat<br>2pc Bat<br>Legal/Tax/Financia                                         | om<br>n<br>hroom<br>hroom       | <u>Level</u><br>Main<br>Main<br>Upper<br>Upper<br>Main | 13`<br>7`8<br>10`<br>10`                                                               | <u>ensions</u><br>2" x 12`9"<br>" x 7`1"<br>6" x 10`3"<br>9" x 5`0"<br>" x 5`1" |
| Title:<br>Fee Simple<br>Legal Desc:                                         |                    | 2211038                                                                                                                                                                                    |                                                                                                                                                                | Zoning:<br><b>R-1C</b>                                                                                                                               |                              | Remarks                                                                                                                        |                                 |                                                        |                                                                                        |                                                                                 |

 Pub Rmks:
 Discover this stunning 3-bedroom, 2.5-bathroom home located in the charming community of Crossfield. Thoughtfully upgraded with modern touches, this property offers a perfect blend of comfort, style, and convenience. The open-concept living area creates a welcoming space for family gatherings and entertaining guests. The modern kitchen is a standout feature, boasting brand-new appliances, sleek countertops, and stylish cabinetry — perfect for preparing meals and creating lasting memories. Enjoy the fresh look and new paint throughout the home, giving it a bright and contemporary vibe. The double detached garage offers ample space for vehicles, storage, and even a workshop area. Energy-efficient windows have been installed to enhance comfort and reduce utility costs, making this home both eco-friendly and economical. Situated in a friendly neighborhood, this property is conveniently close to local amenities, schools, and parks. Crossfield offers the best of both worlds — small-town charm with easy access to modern conveniences. This move-in-ready home is ideal for families seeking a warm and welcoming community. Don't miss your chance to make this fantastic property yours!