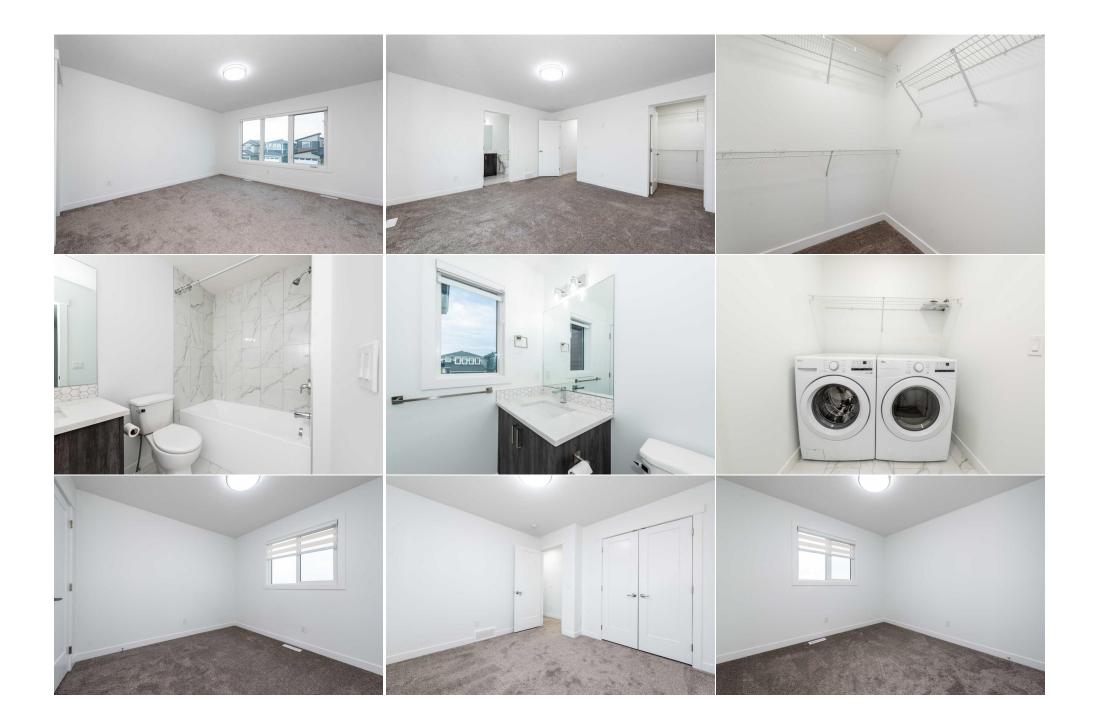

## 1004 IRON LANDING Way, Crossfield TOM 0S0

|                                                                             | A2186012<br>Active | Area:<br>County:                                                                                                                                                                           | NONE<br>Rocky View County                                                                                                                                      | Listing<br>Date:<br>Change:                                                                                                                          | 01/09/25<br>None             |                                                                                                                                | : \$549,900<br>on:Fort McMurray |                                                        |                                                                                        |                                                                                 |
|-----------------------------------------------------------------------------|--------------------|--------------------------------------------------------------------------------------------------------------------------------------------------------------------------------------------|----------------------------------------------------------------------------------------------------------------------------------------------------------------|------------------------------------------------------------------------------------------------------------------------------------------------------|------------------------------|--------------------------------------------------------------------------------------------------------------------------------|---------------------------------|--------------------------------------------------------|----------------------------------------------------------------------------------------|---------------------------------------------------------------------------------|
|                                                                             |                    |                                                                                                                                                                                            |                                                                                                                                                                | General Int<br>Prop Type:<br>Sub Type:<br>City/Town:<br>Year Built:<br>Lot Informa<br>Lot Sz Ar:<br>Lot Shape:<br>Access:<br>Lot Feat:<br>Park Feat: | ation                        | Residential<br>Detached<br>Crossfield<br>2022<br>3,449 sqft<br>Back Lane,Rectang<br>Double Garage Deta<br>Utilities and Featur | ached                           | 1,610<br>1,610                                         | DOM<br>23<br>Layout<br>Beds:<br>Baths:<br>Style:<br>Parking<br>Ttl Park:<br>Garage Sz: | 3 (3 )<br>2.5 (2 1)<br>2 Storey<br>2<br>2                                       |
| Roof:<br>Heating:<br>Sewer:<br>Ext Feat:                                    | Forced Air         | Asphalt Shingle Construction:<br>Forced Air Concrete,Stone,Vinyl Siding,Wood Frame<br>Flooring:<br>Private Yard Carpet,Ceramic Tile,Vinyl<br>Water Source:<br>Fnd/Bsmt:<br>Poured Concrete |                                                                                                                                                                |                                                                                                                                                      |                              |                                                                                                                                |                                 |                                                        |                                                                                        |                                                                                 |
| Kitchen Appl:<br>Int Feat:<br>Utilities:                                    | :                  |                                                                                                                                                                                            | ishwasher,Dryer,Electric Range,Microwave Hood Fan,Refrigerator,Washer<br>itchen Island,No Animal Home,No Smoking Home,Pantry,Quartz Counters,Separate Entrance |                                                                                                                                                      |                              |                                                                                                                                |                                 |                                                        |                                                                                        |                                                                                 |
|                                                                             |                    |                                                                                                                                                                                            |                                                                                                                                                                |                                                                                                                                                      |                              | Room Information                                                                                                               | 1                               |                                                        |                                                                                        |                                                                                 |
| Room<br>Dining Roon<br>Living Room<br>Bedroom - P<br>Bedroom<br>4pc Ensuite | n<br>Primary       | Level<br>Main<br>Main<br>Upper<br>Upper<br>Upper                                                                                                                                           |                                                                                                                                                                | Dimension<br>17`1" x 1:<br>13`8" x 1:<br>13`8" x 1:<br>13`8" x 1:<br>10`4" x 1:<br>5`4" x 8`7                                                        | 1`2"<br>3`8"<br>3`7"<br>0`2" | <u>Room</u><br>Kitchen<br>Mud Ro<br>Bedroo<br>4pc Bat<br>2pc Bat<br>Legal/Tax/Financia                                         | om<br>n<br>hroom<br>hroom       | <u>Level</u><br>Main<br>Main<br>Upper<br>Upper<br>Main | 13`<br>7`8<br>10`<br>10`                                                               | <u>ensions</u><br>2" x 12`9"<br>" x 7`1"<br>6" x 10`3"<br>9" x 5`0"<br>" x 5`1" |
| Title:<br>Fee Simple<br>Legal Desc:                                         |                    | 2211038                                                                                                                                                                                    |                                                                                                                                                                | Zoning:<br><b>R-1C</b>                                                                                                                               |                              | Remarks                                                                                                                        |                                 |                                                        |                                                                                        |                                                                                 |

 Pub Rmks:
 Discover this stunning 3-bedroom, 2.5-bathroom home located in the charming community of Crossfield. Thoughtfully upgraded with modern touches, this property offers a perfect blend of comfort, style, and convenience. The open-concept living area creates a welcoming space for family gatherings and entertaining guests. The modern kitchen is a standout feature, boasting brand-new appliances, sleek countertops, and stylish cabinetry — perfect for preparing meals and creating lasting memories. Enjoy the fresh look and new paint throughout the home, giving it a bright and contemporary vibe. The double detached garage offers ample space for vehicles, storage, and even a workshop area. Energy-efficient windows have been installed to enhance comfort and reduce utility costs, making this home both eco-friendly and economical. Situated in a friendly neighborhood, this property is conveniently close to local amenities, schools, and parks. Crossfield offers the best of both worlds — small-town charm with easy access to modern conveniences. This move-in-ready home is ideal for families seeking a warm and welcoming community. Don't miss your chance to make this fantastic property yours!