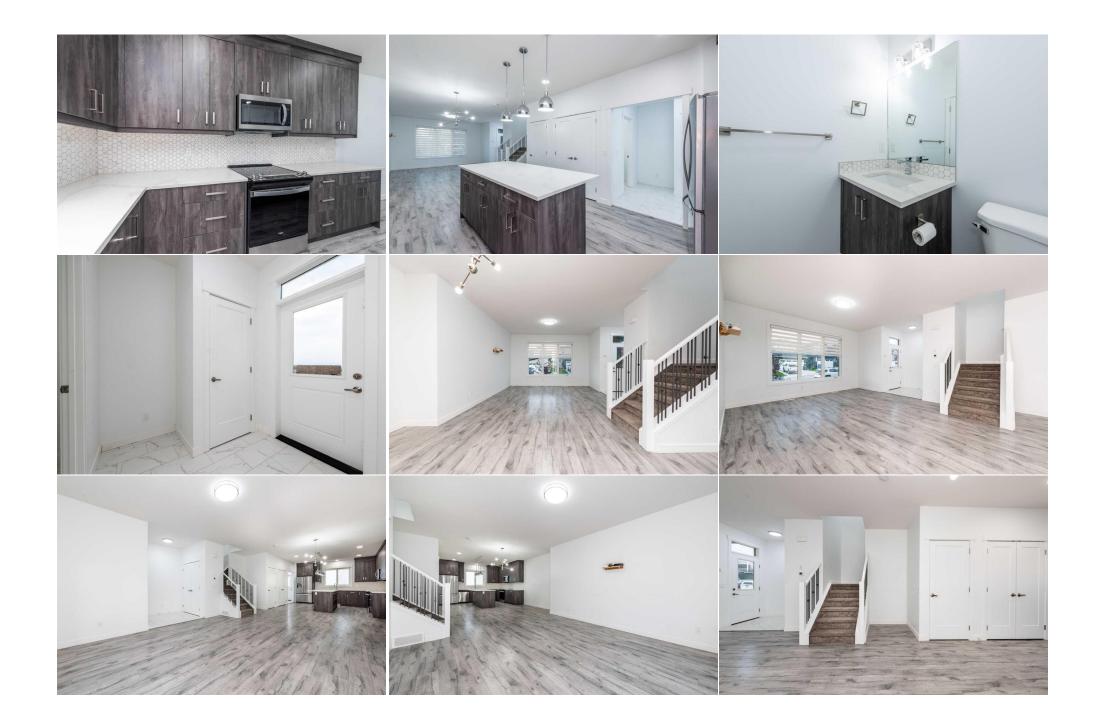

## 1004 IRON LANDING Way, Crossfield TOM 0S0

|                                                                             | A2186012<br>Active | Area:<br>County:                                                                                                                                                                           | NONE<br>Rocky View County                                                                                                                                      | Listing<br>Date:<br>Change:                                                                                                                          | 01/09/25<br>None             |                                                                                                                                | : \$549,900<br>on:Fort McMurray |                                                        |                                                                                        |                                                                                 |
|-----------------------------------------------------------------------------|--------------------|--------------------------------------------------------------------------------------------------------------------------------------------------------------------------------------------|----------------------------------------------------------------------------------------------------------------------------------------------------------------|------------------------------------------------------------------------------------------------------------------------------------------------------|------------------------------|--------------------------------------------------------------------------------------------------------------------------------|---------------------------------|--------------------------------------------------------|----------------------------------------------------------------------------------------|---------------------------------------------------------------------------------|
|                                                                             |                    |                                                                                                                                                                                            |                                                                                                                                                                | General Int<br>Prop Type:<br>Sub Type:<br>City/Town:<br>Year Built:<br>Lot Informa<br>Lot Sz Ar:<br>Lot Shape:<br>Access:<br>Lot Feat:<br>Park Feat: | ation                        | Residential<br>Detached<br>Crossfield<br>2022<br>3,449 sqft<br>Back Lane,Rectang<br>Double Garage Deta<br>Utilities and Featur | ached                           | 1,610<br>1,610                                         | DOM<br>23<br>Layout<br>Beds:<br>Baths:<br>Style:<br>Parking<br>Ttl Park:<br>Garage Sz: | 3 (3 )<br>2.5 (2 1)<br>2 Storey<br>2<br>2                                       |
| Roof:<br>Heating:<br>Sewer:<br>Ext Feat:                                    | Forced Air         | Asphalt Shingle Construction:<br>Forced Air Concrete,Stone,Vinyl Siding,Wood Frame<br>Flooring:<br>Private Yard Carpet,Ceramic Tile,Vinyl<br>Water Source:<br>Fnd/Bsmt:<br>Poured Concrete |                                                                                                                                                                |                                                                                                                                                      |                              |                                                                                                                                |                                 |                                                        |                                                                                        |                                                                                 |
| Kitchen Appl:<br>Int Feat:<br>Utilities:                                    | :                  |                                                                                                                                                                                            | ishwasher,Dryer,Electric Range,Microwave Hood Fan,Refrigerator,Washer<br>itchen Island,No Animal Home,No Smoking Home,Pantry,Quartz Counters,Separate Entrance |                                                                                                                                                      |                              |                                                                                                                                |                                 |                                                        |                                                                                        |                                                                                 |
|                                                                             |                    |                                                                                                                                                                                            |                                                                                                                                                                |                                                                                                                                                      |                              | Room Information                                                                                                               | 1                               |                                                        |                                                                                        |                                                                                 |
| Room<br>Dining Roon<br>Living Room<br>Bedroom - P<br>Bedroom<br>4pc Ensuite | n<br>Primary       | Level<br>Main<br>Main<br>Upper<br>Upper<br>Upper                                                                                                                                           |                                                                                                                                                                | Dimension<br>17`1" x 1:<br>13`8" x 1:<br>13`8" x 1:<br>13`8" x 1:<br>10`4" x 1:<br>5`4" x 8`7                                                        | 1`2"<br>3`8"<br>3`7"<br>0`2" | <u>Room</u><br>Kitchen<br>Mud Ro<br>Bedroo<br>4pc Bat<br>2pc Bat<br>Legal/Tax/Financia                                         | om<br>n<br>hroom<br>hroom       | <u>Level</u><br>Main<br>Main<br>Upper<br>Upper<br>Main | 13`<br>7`8<br>10`<br>10`                                                               | <u>ensions</u><br>2" x 12`9"<br>" x 7`1"<br>6" x 10`3"<br>9" x 5`0"<br>" x 5`1" |
| Title:<br>Fee Simple<br>Legal Desc:                                         |                    | 2211038                                                                                                                                                                                    |                                                                                                                                                                | Zoning:<br><b>R-1C</b>                                                                                                                               |                              | Remarks                                                                                                                        |                                 |                                                        |                                                                                        |                                                                                 |

 Pub Rmks:
 Discover this stunning 3-bedroom, 2.5-bathroom home located in the charming community of Crossfield. Thoughtfully upgraded with modern touches, this property offers a perfect blend of comfort, style, and convenience. The open-concept living area creates a welcoming space for family gatherings and entertaining guests. The modern kitchen is a standout feature, boasting brand-new appliances, sleek countertops, and stylish cabinetry — perfect for preparing meals and creating lasting memories. Enjoy the fresh look and new paint throughout the home, giving it a bright and contemporary vibe. The double detached garage offers ample space for vehicles, storage, and even a workshop area. Energy-efficient windows have been installed to enhance comfort and reduce utility costs, making this home both eco-friendly and economical. Situated in a friendly neighborhood, this property is conveniently close to local amenities, schools, and parks. Crossfield offers the best of both worlds — small-town charm with easy access to modern conveniences. This move-in-ready home is ideal for families seeking a warm and welcoming community. Don't miss your chance to make this fantastic property yours!