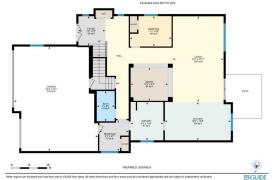

# TO VIEW THIS PROPERTY WITH AN A-TEAM BUYER'S AGENT PLEASE CONTACT (587) 700-7123

36 South Shore Manor, Chestermere, AB Floor Exterior Area 1429.10 sq ft Interior Area 1328.75 sq ft

1 

-

2907 SQ.FT

36 South Shore Manor, Chestermere, AB

#### 36 SOUTH SHORE MANOR, CHESTERMERE 2907 SQ.FT