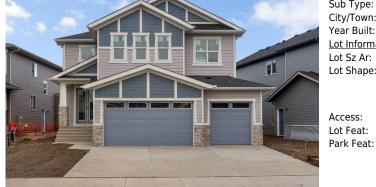

### 36 SOUTH SHORE Manor, Chestermere T1X 2S1

| MLS®#:  | A2186026 | Area:   | South Shores | Listing<br>Date:                              | 01/08/25 | List Price: <b>\$1,099,900</b> |                    |
|---------|----------|---------|--------------|-----------------------------------------------|----------|--------------------------------|--------------------|
| Status: | Active   | County: | Chestermere  | Change:                                       | None     | Association: Fort McMurray     |                    |
| 200     |          |         | 1            | <u>General Inf</u><br>Prop Type:<br>Sub Type: |          | Residential<br>Detached        | DOM<br>7<br>Layout |

| al Information   |                                                     |                    |       | DOM        |           |  |
|------------------|-----------------------------------------------------|--------------------|-------|------------|-----------|--|
| Гуре:            | Residential                                         |                    |       | 7          |           |  |
| ype:             | Detached                                            |                    |       | Layout     |           |  |
| own:             | Chestermere                                         | Finished Floor Are | 20    | Beds:      | 7 (5 2 )  |  |
| Built:           | 2024                                                | Abv Sqft:          | 2,928 | Baths:     | 4.5 (4 1) |  |
| <u>formation</u> |                                                     | Low Sqft:          |       | Style:     | 2 Storey  |  |
| : Ar:            | 5,753 sqft                                          | Ttl Sqft:          | 2,928 |            |           |  |
| nape:            |                                                     |                    |       | Parking    |           |  |
|                  |                                                     |                    |       | Ttl Park:  | 6         |  |
|                  |                                                     |                    |       | Garage Sz: | 3         |  |
| s:               |                                                     |                    |       | -          |           |  |
| eat:             | Back Yard,Lawn,Low Maintenance Landscape,Landscaped |                    |       |            |           |  |
| eat:             | Triple Garage Attached                              |                    |       |            |           |  |