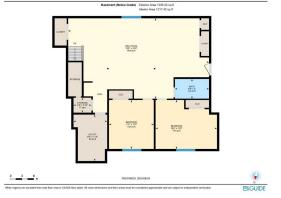

#### BASEMENT: 1093 SQ.FT

Developed Legal suite. Side entrance. 2 large bedrooms. 1 bathroom Appliance: 30° electric range and oven, 30° fridge freezer, and a dishwasher. Kitchen with pantry. Stackable Laundy Rough-in. Approximately 9° ceiling