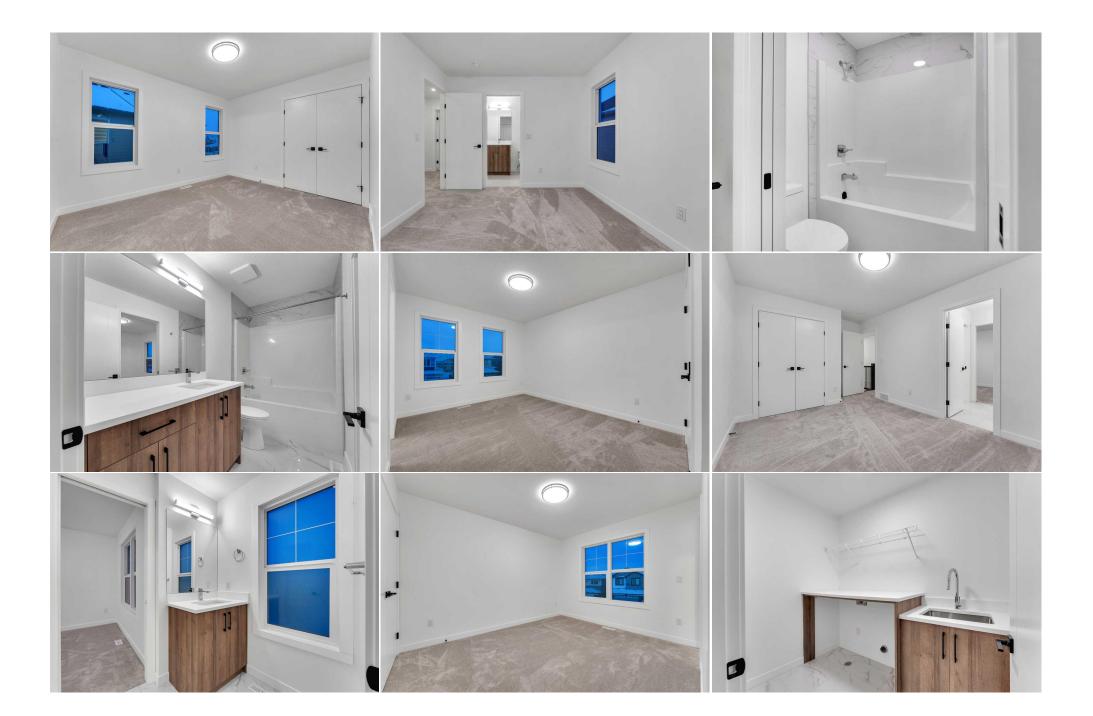

#### BASEMENT: 1093 SQ.FT

Developed Legal suite. Side entrance. 2 large bedrooms. 1 bathroom Appliance: 30° electric range and oven, 30° fridge freezer, and a dishwasher. Kitchen with pantry. Stackable Laundy Rough-in. Approximately 9° ceiling

### UPPER FLOOR: 1478 SQ.FT.

A total of 4 bedrooms, 3 bathrooms, laundry room, and a borus room on the upper floor. Borus room with a feature wall and overlooking the open to below foyer and family room. Jack & Jill bathroom. The primary bedroom with a tray celling. Frostle bathroom comes with a double vanity, soaker tub with Tilbd deck, shower with tile base and file's sourced, and 10 mil immedies gias door. Second to the sourced second to the source of the so EXTERIOR: Hardie siding Hardie Shakes on the front exterior. Slate Castle Rock – stone masonry. Exterior pot lights.