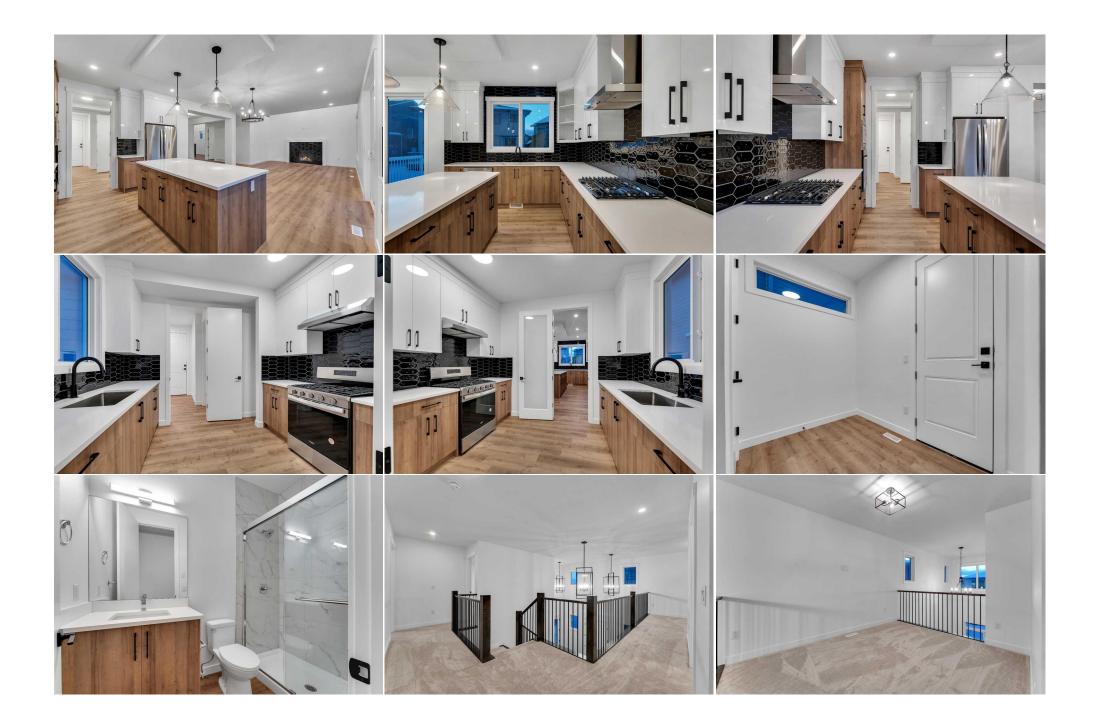

MAIN FLOOR: 1429 SQ.FT

Open to above entry foyer. Open to above family area. Main floor bedroom and full bathroom. Main floor befroom and fluit bathroom. Double door entrys. B doing of 9' ceiling and 8' doors. Spice Kitchen & Pantry with 30' gas oven stove. Main kitchen – Built in wall oven & Microwave, 30' gas cooktop, 36' fridge freezer, distwasher. Custom kitchen cabinets and quartz counterlop. Kitchen Island with flushed eating bar and 6'' drop ceiling over the kitchen Island.

Main floor separate dining area with a feature wall Family area with built in gas fireplace. Ding patio door. 112 sq ft deck in the back. Tripple car garage with a side door entrance.

#### BASEMENT: 1093 SQ.FT

Developed Legal suite. Side entrance. 2 large bedrooms. 1 bathroom Appliance: 30° electric range and oven, 30° fridge freezer, and a dishwasher. Kitchen with pantry. Stackable Laundy Rough-in. Approximately 9° ceiling