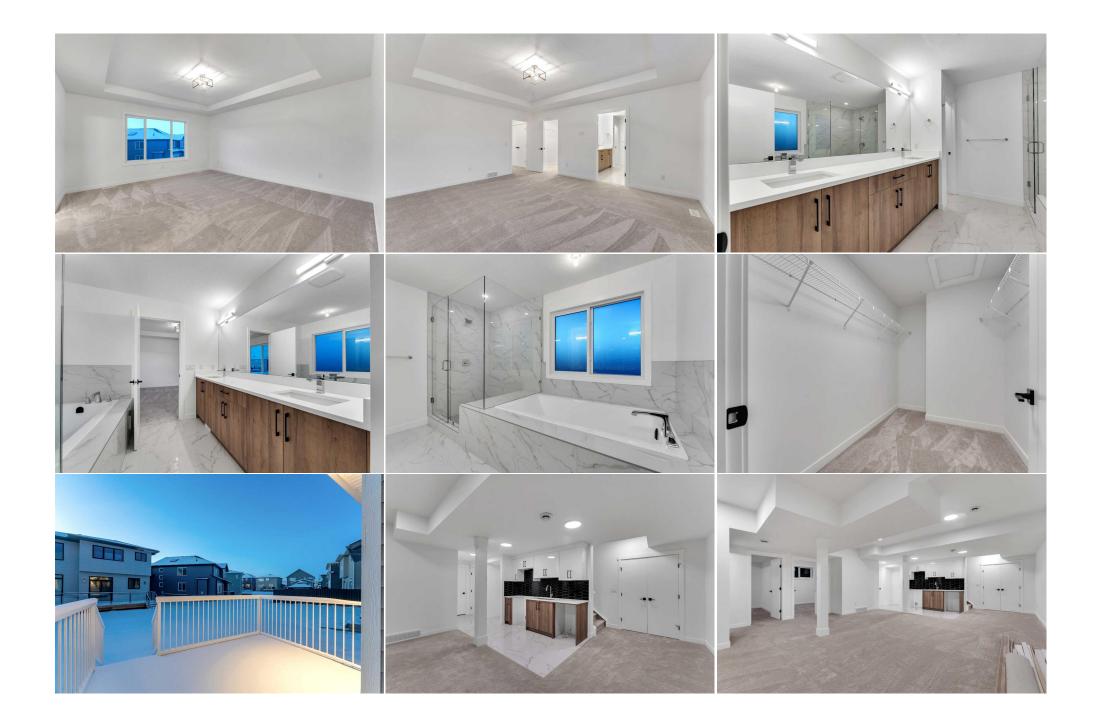

### UPPER FLOOR: 1478 SQ.FT.

A total of 4 bedrooms, 3 bathrooms, laundry room, and a borus room on the upper floor. Borus room with a feature wall and overlooking the open to below foyer and family room. Jack & Jill bathroom. The primary bedroom with a tray celling. Frostle bathroom comes with a double vanity, soaker tub with Tilbd deck, shower with tile base and file's sourced, and 10 mil immedies gias door. Second to the sourced second to the source of the so EXTERIOR: Hardie siding Hardie Shakes on the front exterior. Slate Castle Rock – stone masonry. Exterior pot lights.

#### BASEMENT: 1093 SQ.FT

Developed Legal suite. Side entrance. 2 large bedrooms. 1 bathroom Appliance: 30° electric range and oven, 30° fridge freezer, and a dishwasher. Kitchen with pantry. Stackable Laundy Rough-in. Approximately 9° ceiling