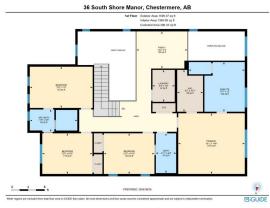

# TO VIEW THIS PROPERTY WITH AN A-TEAM BUYER'S AGENT PLEASE CONTACT (587) 700-7123

36 South Shore Manor, Chestermere, AB Floor Exterior Area 1429.10 sq ft Interior Area 1328.75 sq ft

1 

-

2907 SQ.FT

36 South Shore Manor, Chestermere, AB

#### 36 SOUTH SHORE MANOR, CHESTERMERE 2907 SQ.FT

MAIN FLOOR: 1429 SQ.FT

Open to above entry foyer. Open to above family area. Main floor bedroom and full bathroom. Main floor befroom and fluit bathroom. Double door entrys. B doing of 9' ceiling and 8' doors. Spice Kitchen & Pantry with 30' gas oven stove. Main kitchen – Built in wall oven & Microwave, 30' gas cooktop, 36' fridge freezer, distwasher. Custom kitchen cabinets and quartz counterlop. Kitchen Island with flushed eating bar and 6'' drop ceiling over the kitchen Island.

Main floor separate dining area with a feature wall Family area with built in gas fireplace. Ding patio door. 112 sq ft deck in the back. Tripple car garage with a side door entrance.