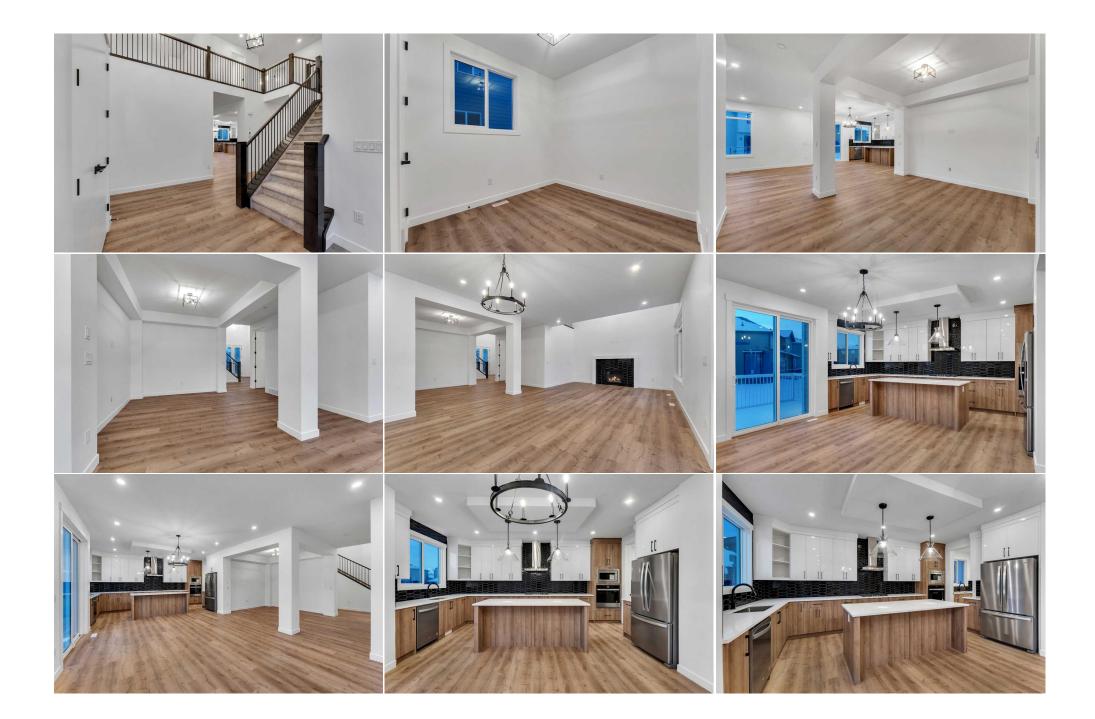

MAIN FLOOR: 1429 SQ.FT

Open to above entry foyer. Open to above family area. Main floor bedroom and full bathroom. Main floor befroom and fluit bathroom. Double door entrys. B doing of 9' ceiling and 8' doors. Spice Kitchen & Pantry with 30' gas oven stove. Main kitchen – Built in wall oven & Microwave, 30' gas cooktop, 36' fridge freezer, distwasher. Custom kitchen cabinets and quartz counterlop. Kitchen Island with flushed eating bar and 6'' drop ceiling over the kitchen Island.

Main floor separate dining area with a feature wall Family area with built in gas fireplace. Ding patio door. 112 sq ft deck in the back. Tripple car garage with a side door entrance.

### UPPER FLOOR: 1478 SQ.FT.

A total of 4 bedrooms, 3 bathrooms, laundry room, and a borus room on the upper floor. Borus room with a feature wall and overlooking the open to below foyer and family room. Jack & Jill bathroom. The primary bedroom with a tray celling. Frostle bathroom comes with a double vanity, soaker tub with Tilbd deck, shower with tile base and file's sourced, and 10 mil immedies gias door. Second to the sourced second to the source of the so EXTERIOR: Hardie siding Hardie Shakes on the front exterior. Slate Castle Rock – stone masonry. Exterior pot lights.