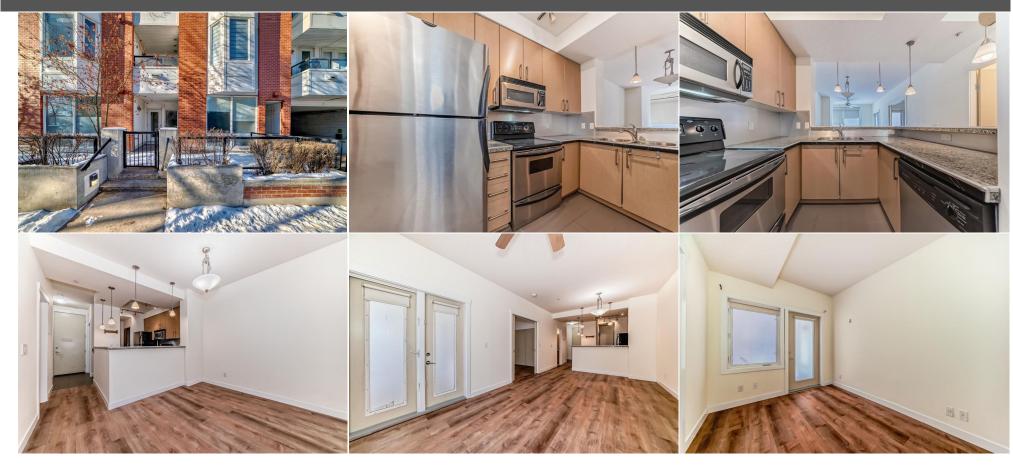

Pub Rmks: Experience the extraordinary in Bridgeland! This 1 bedroom and den has been freshly painted with new floors! Embrace a walkable lifestyle with paths, parks, dog parks, shopping, restaurants as well as public transit (C-train) blocks away. Life is all about the little things that make every moment extraordinary. Imagine spending more time on what truly matters—sledding in the winter, strolling through parks in the summer, and focusing on living rather than chores. This home boasts a private patio perfect for relaxing, direct access/exit for added convenience, a functional layout that optimizes space and furniture placement, ensuite laundry, and sliding doors to your bedroom, a warm inviting fireplace in the living room, a dedicated office space tailored for modern needs, a underground parking stall and storage locker! Call today for your private showing!