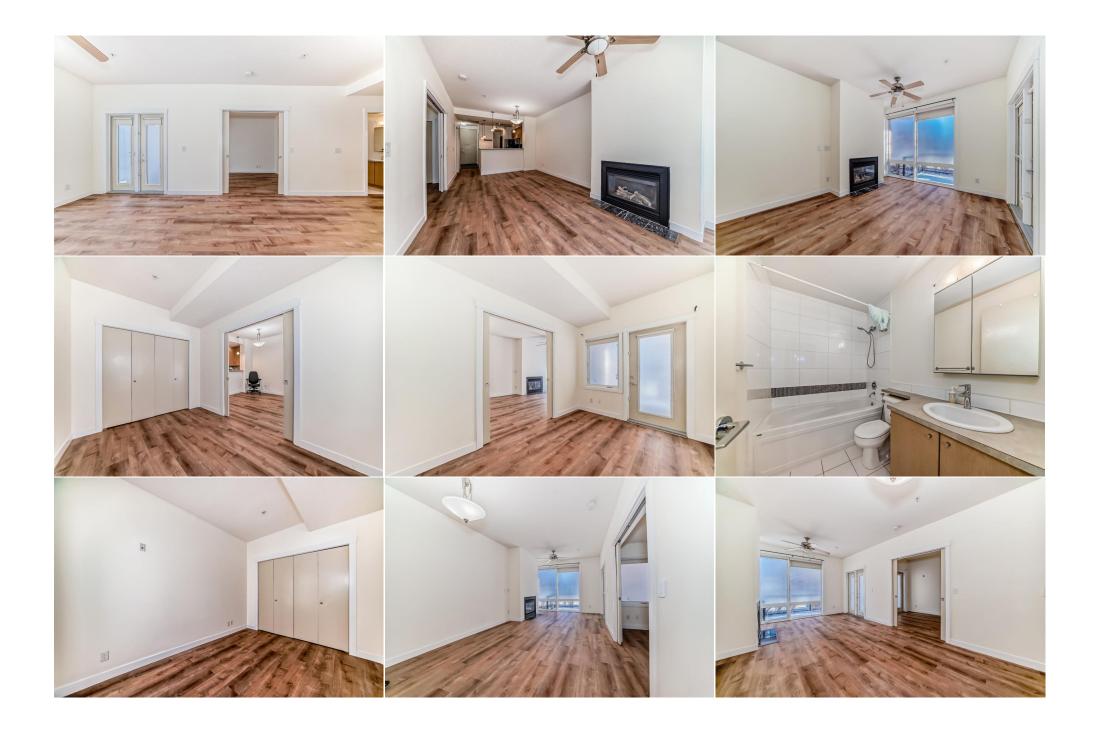

Pub Rmks: Experience the extraordinary in Bridgeland! This 1 bedroom and den has been freshly painted with new floors! Embrace a walkable lifestyle with paths, parks, dog parks, shopping, restaurants as well as public transit (C-train) blocks away. Life is all about the little things that make every moment extraordinary. Imagine spending more time on what truly matters—sledding in the winter, strolling through parks in the summer, and focusing on living rather than chores. This home boasts a private patio perfect for relaxing, direct access/exit for added convenience, a functional layout that optimizes space and furniture placement, ensuite laundry, and sliding doors to your bedroom, a warm inviting fireplace in the living room, a dedicated office space tailored for modern needs, a underground parking stall and storage locker! Call today for your private showing!