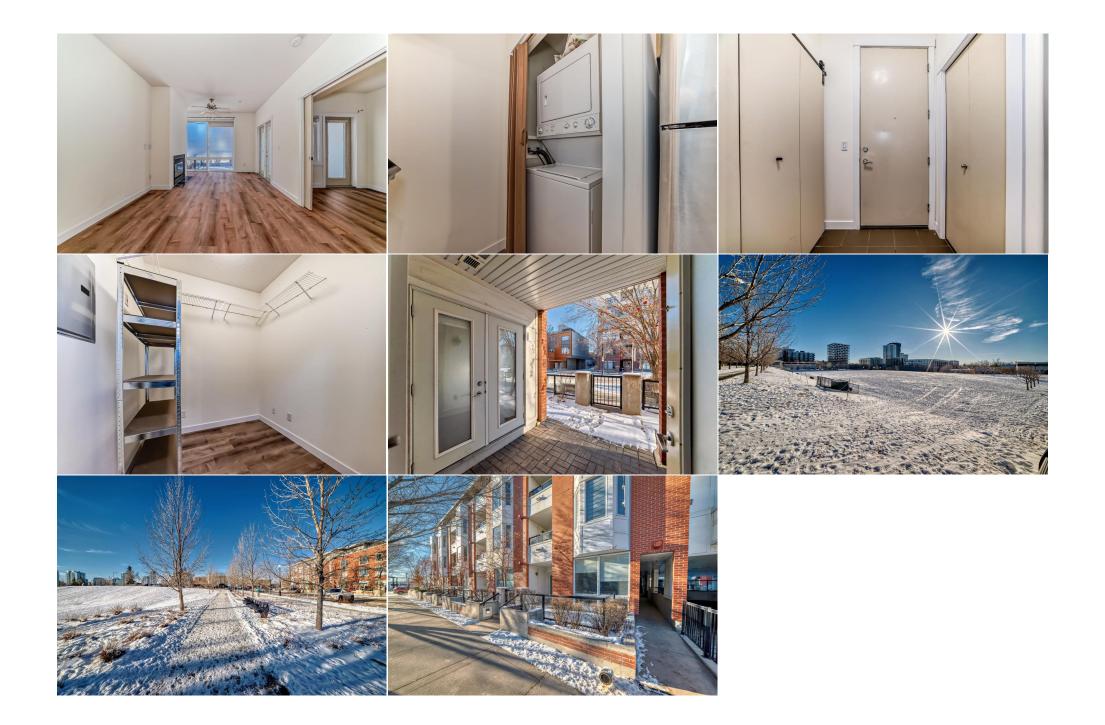

Pub Rmks: Experience the extraordinary in Bridgeland! This 1 bedroom and den has been freshly painted with new floors! Embrace a walkable lifestyle with paths, parks, dog parks, shopping, restaurants as well as public transit (C-train) blocks away. Life is all about the little things that make every moment extraordinary. Imagine spending more time on what truly matters—sledding in the winter, strolling through parks in the summer, and focusing on living rather than chores. This home boasts a private patio perfect for relaxing, direct access/exit for added convenience, a functional layout that optimizes space and furniture placement, ensuite laundry, and sliding doors to your bedroom, a warm inviting fireplace in the living room, a dedicated office space tailored for modern needs, a underground parking stall and storage locker! Call today for your private showing!