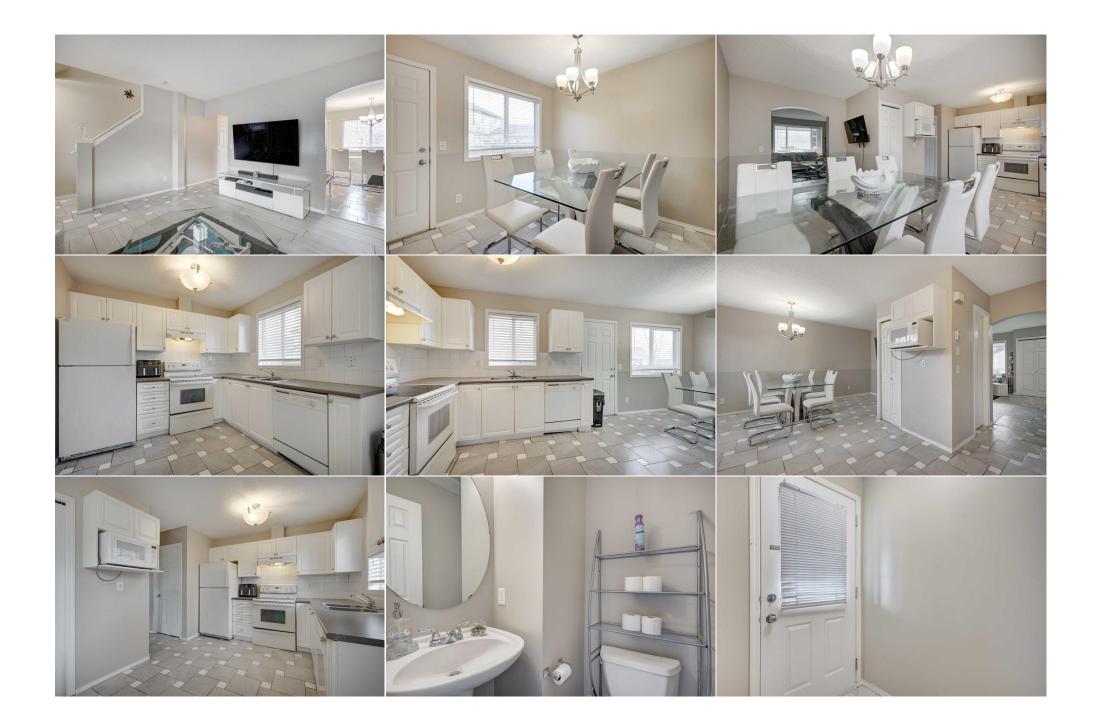

Utilities and Features

| Roof:Asphalt ShingleHeating:Forced AirSewer:Ext Feat:Balcony,Private Yard                            |     |                                                                                                 |                                                                                                                                                                                 | Construction:<br>Concrete, Vinyl Siding, Wood Frame<br>Flooring:<br>Ceramic Tile<br>Water Source:<br>Fnd/Bsmt:<br>Poured Concrete |                                                                             |                                                                                                                              |  |  |  |
|------------------------------------------------------------------------------------------------------|-----|-------------------------------------------------------------------------------------------------|---------------------------------------------------------------------------------------------------------------------------------------------------------------------------------|-----------------------------------------------------------------------------------------------------------------------------------|-----------------------------------------------------------------------------|------------------------------------------------------------------------------------------------------------------------------|--|--|--|
| Kitchen Appl:                                                                                        |     | Dishwasher Electric Stove                                                                       | Poured Concrete<br>her,Electric Stove,Microwave,Range Hood,Refrigerator,Washer/Dryer,Window Coverings<br>hal Home,No Smoking Home,Pantry,Storage,Sump Pump(s),Walk-In Closet(s) |                                                                                                                                   |                                                                             |                                                                                                                              |  |  |  |
| Int Feat:<br>Utilities:                                                                              |     | No Animal Home,No Smoking Home,Pantry,Storage,Sump Pump(s),Walk-In Closet(s)<br>Cable Available |                                                                                                                                                                                 |                                                                                                                                   |                                                                             |                                                                                                                              |  |  |  |
| otinities.                                                                                           |     |                                                                                                 |                                                                                                                                                                                 | Room Information                                                                                                                  |                                                                             |                                                                                                                              |  |  |  |
| Room<br>2pc Bathroom<br>Kitchen<br>3pc Ensuite ba<br>Bedroom<br>Bedroom - Prir<br>Bedroom<br>Storage | ath | Level<br>Main<br>Main<br>Second<br>Second<br>Second<br>Basement<br>Basement                     | Dimensions<br>4`5" x 4`4"<br>11`11" x 9`5"<br>4`6" x 8`7"<br>8`1" x 12`0"<br>10`9" x 18`3"<br>9`10" x 13`9"<br>8`8" x 6`11"                                                     | Room<br>Dining Room<br>Living Room<br>4pc Bathroom<br>Bedroom<br>Walk-In Closet<br>Game Room<br>Furnace/Utility Room              | Level<br>Main<br>Main<br>Second<br>Second<br>Second<br>Basement<br>Basement | Dimensions<br>7`6" x 14`2"<br>15`7" x 14`2"<br>7`7" x 4`11"<br>10`10" x 10`0"<br>4`6" x 8`2"<br>19`1" x 13`9"<br>6`4" x 8`7" |  |  |  |

| Legal/Tax/Financial                             |                                                                                                                                                                                                                                                                                                                                                                                                                                                                                                                                                                                                                                                                                                                                                         |                       |  |  |  |
|-------------------------------------------------|---------------------------------------------------------------------------------------------------------------------------------------------------------------------------------------------------------------------------------------------------------------------------------------------------------------------------------------------------------------------------------------------------------------------------------------------------------------------------------------------------------------------------------------------------------------------------------------------------------------------------------------------------------------------------------------------------------------------------------------------------------|-----------------------|--|--|--|
| Condo Fee:<br><b>\$411</b>                      | Title:<br><b>Fee Simple</b><br>Fee Freq:<br><b>Monthly</b>                                                                                                                                                                                                                                                                                                                                                                                                                                                                                                                                                                                                                                                                                              | Zoning:<br><b>R-3</b> |  |  |  |
| Legal Desc:                                     | 0214070                                                                                                                                                                                                                                                                                                                                                                                                                                                                                                                                                                                                                                                                                                                                                 | Remarks               |  |  |  |
| Pub Rmks:<br>Inclusions:<br>Property Listed By: | Discover the charm of this exceptional 3-bedrooms townhouse, perfectly nestled in the vibrant heart of Westmere. Featuring 2.5 bathrooms and convenient<br>basement laundry and 2 designate parking stalls right in front of the home. This property offers unparalleled access to a wide array of amenities, including nearby<br>schools for all ages—Kindergarten to Grade 6, and a high school for Grades 7-12, all within walking distance. Adding to its appeal is a beautifully maintained path<br>leading directly to the picturesque Chestermere Lake, also just a short walk away. The thoughtfully designed layout of this townhouse ensures both comfort and<br>functionality, making it the perfect place to call home.<br>NA<br>CIR Realty |                       |  |  |  |