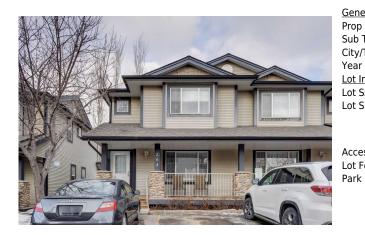

## 264 STONEMERE Place, Chestermere T1X 1N2

| MLS®#:  | A2186064 | Area:   | Westmere    | Listing<br>Date: | 01/14/25 | List Price: <b>\$399,900</b> |
|---------|----------|---------|-------------|------------------|----------|------------------------------|
| Status: | Active   | County: | Chestermere | Change:          | None     | Association: Fort McMurray   |

| neral Information | -                |                   |       | DOM               |           |
|-------------------|------------------|-------------------|-------|-------------------|-----------|
| р Туре:           | Residential      |                   |       | 8                 |           |
| о Туре:           | Row/Townhouse    |                   |       | <u>Layout</u>     |           |
| //Town:           | Chestermere      | Finished Floor Ar | ea    | Beds:             | 4 (3 1 )  |
| r Built:          | 2002             | Abv Sqft:         | 1,156 | Baths:            | 2.5 (2 1) |
| Information       |                  | Low Sqft:         |       | Style:            | 2 Storey  |
| Sz Ar:            |                  | Ttl Sqft:         | 1,156 |                   |           |
| Shape:            |                  |                   |       | Darking           |           |
|                   |                  |                   |       | Parking<br>TH Bud | •         |
|                   |                  |                   |       | Ttl Park:         | 2         |
|                   |                  |                   |       | Garage Sz:        |           |
| ess:              |                  |                   |       |                   |           |
| Feat:             | Back Yard        |                   |       |                   |           |
| k Feat:           | Assigned,Guest,S | tall              |       |                   |           |