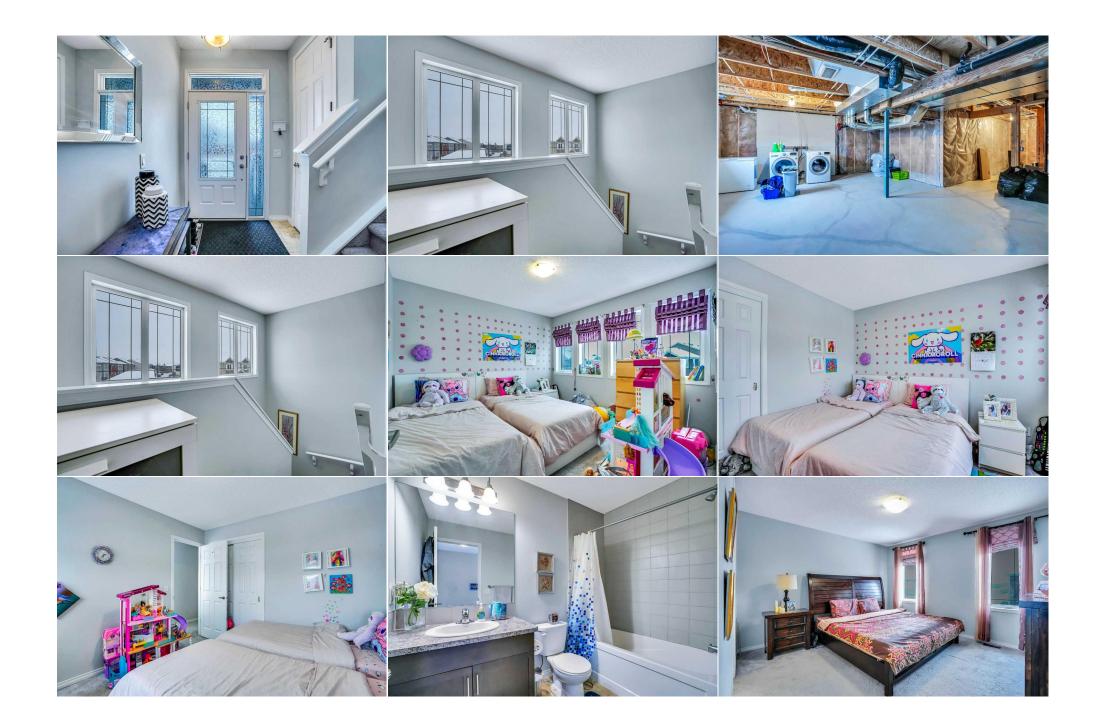

Utilities and Features

| Roof: Asphalt                                                   |                                                                                                                                                                                                                                                                                                                  |                | Construction:    |              |                |  |
|-----------------------------------------------------------------|------------------------------------------------------------------------------------------------------------------------------------------------------------------------------------------------------------------------------------------------------------------------------------------------------------------|----------------|------------------|--------------|----------------|--|
| Heating: Forced Air,Natural Gas                                 |                                                                                                                                                                                                                                                                                                                  |                | Vinyl Siding     |              |                |  |
| Sewer:<br>Ext Feat:<br>Kitchen Appl:<br>Int Feat:<br>Utilities: | Feat: Private Yard Carpet, Ceramic Tile, Laminate   Water Source: Water Source:   Fnd/Bsmt: Poured Concrete   hen Appl: Dishwasher, Double Oven, Electric Range, Garage Control(s), Microwave Hood Fan, Refrigerator, Washer/Dryer   Feat: Kitchen Island, Pantry, See Remarks, Vinyl Windows, Walk-In Closet(s) |                |                  |              |                |  |
|                                                                 |                                                                                                                                                                                                                                                                                                                  |                | Room Information |              |                |  |
| Room                                                            | Level                                                                                                                                                                                                                                                                                                            | Dimensions     | <u>Room</u>      | <u>Level</u> | Dimensions     |  |
| 2pc Bathroom                                                    | Main                                                                                                                                                                                                                                                                                                             | 19`8" x 15`1"  | Dining Room      | Main         | 31`2" x 28`10" |  |
| Foyer                                                           | Main                                                                                                                                                                                                                                                                                                             | 19`4" x 10`2"  | Kitchen          | Main         | 45`3" x 23`4"  |  |
| Living Room                                                     | Main                                                                                                                                                                                                                                                                                                             | 47`11" x 39`4" | Mud Room         | Main         | 17`5" x 11`2"  |  |
| 4pc Bathroom                                                    | Second                                                                                                                                                                                                                                                                                                           | 28`6" x 19`8"  | 4pc Ensuite bath | Second       | 29`10" x 18`4" |  |
| Bedroom                                                         | Second                                                                                                                                                                                                                                                                                                           | 35`5" x 34`9"  | Bedroom          | Second       | 40`0" x 34`9"  |  |
| Bedroom - Prim                                                  | ary Second                                                                                                                                                                                                                                                                                                       | 43`4" x 40`0"  | Storage          | Basement     | 24`11" x 20`0" |  |

| Legal/Tax/Financial                             |                                                                                                                                                                                                                                                                                                                                                                                                                                                                                                                                                                                                                                                                                                                                                                                                                                                                                                                                                                                                                                                                                                                                                                                                                                                                              |  |  |  |  |
|-------------------------------------------------|------------------------------------------------------------------------------------------------------------------------------------------------------------------------------------------------------------------------------------------------------------------------------------------------------------------------------------------------------------------------------------------------------------------------------------------------------------------------------------------------------------------------------------------------------------------------------------------------------------------------------------------------------------------------------------------------------------------------------------------------------------------------------------------------------------------------------------------------------------------------------------------------------------------------------------------------------------------------------------------------------------------------------------------------------------------------------------------------------------------------------------------------------------------------------------------------------------------------------------------------------------------------------|--|--|--|--|
| Title:<br><b>Fee Simple</b><br>Legal Desc:      | Zoning:<br>DC<br>1412395<br>Remarks                                                                                                                                                                                                                                                                                                                                                                                                                                                                                                                                                                                                                                                                                                                                                                                                                                                                                                                                                                                                                                                                                                                                                                                                                                          |  |  |  |  |
| Pub Rmks:<br>Inclusions:<br>Property Listed By: | Welcome to this beautifully designed single-family home, perfectly situated on a coveted corner lot in one of Calgary's most sought-after neighborhoods. With a front-attached garage, this 3-bedroom, 2.5-bathroom gem is the epitome of comfort and convenience. Step inside to discover a spacious and sunlit living room, enhanced by the warmth of a south-facing backyard. The bright, functional kitchen offers the perfect space for culinary creations, while the luxurious 4-piece ensuite in the primary bedroom provides a private retreat. Outdoor living is a dream with a fully fenced backyard, ideal for families and entertaining. Enjoy easy access to parks, playgrounds, ponds, and over 110 acres of preserved natural beauty, complete with scenic walking and biking trails. This home's unbeatable location keeps you close to everything you need—shopping centers, Calgary International Airport, and major roadways like Stoney Trail, Métis Trail, and Deerfoot Trail. With abundant parking and exceptional proximity to nature and urban conveniences, this home offers the perfect blend of lifestyle and location. Don't miss this rare opportunity to call this stunning property your home—schedule your viewing today! None Grand Realty |  |  |  |  |