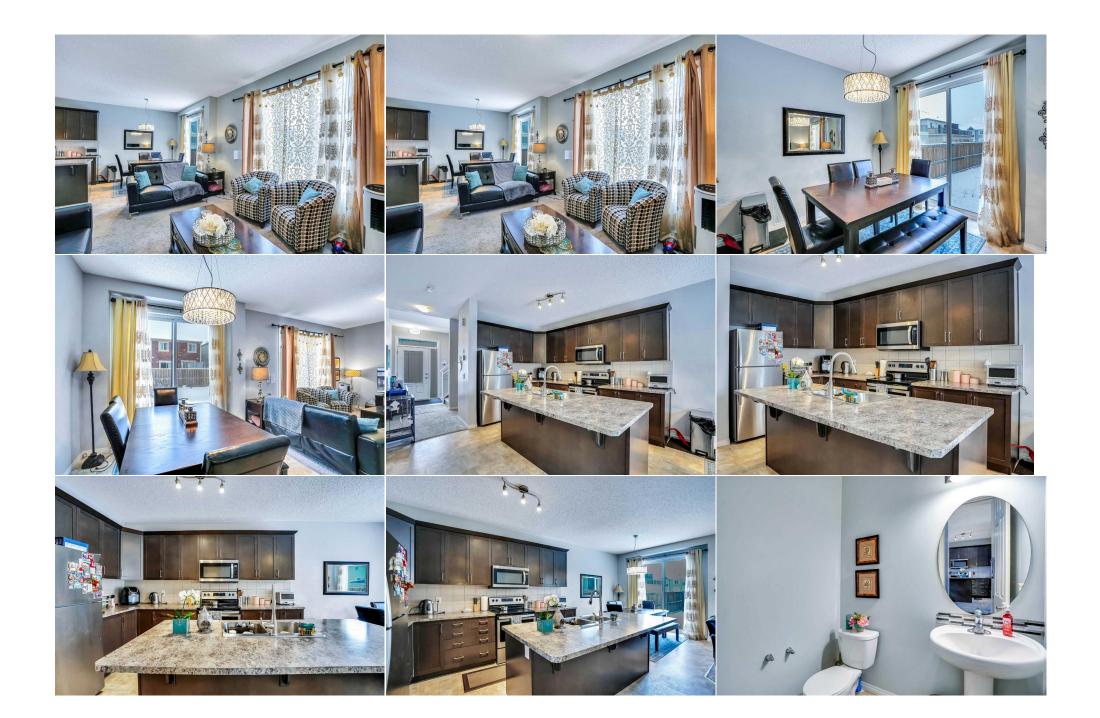

Utilities and Features

| Roof: Asphalt                                                   |                                                                                                                                                                                                                                                                                                                  |                | Construction:    |              |                |  |
|-----------------------------------------------------------------|------------------------------------------------------------------------------------------------------------------------------------------------------------------------------------------------------------------------------------------------------------------------------------------------------------------|----------------|------------------|--------------|----------------|--|
| Heating: Forced Air,Natural Gas                                 |                                                                                                                                                                                                                                                                                                                  |                | Vinyl Siding     |              |                |  |
| Sewer:<br>Ext Feat:<br>Kitchen Appl:<br>Int Feat:<br>Utilities: | Feat: Private Yard Carpet, Ceramic Tile, Laminate   Water Source: Water Source:   Fnd/Bsmt: Poured Concrete   hen Appl: Dishwasher, Double Oven, Electric Range, Garage Control(s), Microwave Hood Fan, Refrigerator, Washer/Dryer   Feat: Kitchen Island, Pantry, See Remarks, Vinyl Windows, Walk-In Closet(s) |                |                  |              |                |  |
|                                                                 |                                                                                                                                                                                                                                                                                                                  |                | Room Information |              |                |  |
| Room                                                            | Level                                                                                                                                                                                                                                                                                                            | Dimensions     | <u>Room</u>      | <u>Level</u> | Dimensions     |  |
| 2pc Bathroom                                                    | Main                                                                                                                                                                                                                                                                                                             | 19`8" x 15`1"  | Dining Room      | Main         | 31`2" x 28`10" |  |
| Foyer                                                           | Main                                                                                                                                                                                                                                                                                                             | 19`4" x 10`2"  | Kitchen          | Main         | 45`3" x 23`4"  |  |
| Living Room                                                     | Main                                                                                                                                                                                                                                                                                                             | 47`11" x 39`4" | Mud Room         | Main         | 17`5" x 11`2"  |  |
| 4pc Bathroom                                                    | Second                                                                                                                                                                                                                                                                                                           | 28`6" x 19`8"  | 4pc Ensuite bath | Second       | 29`10" x 18`4" |  |
| Bedroom                                                         | Second                                                                                                                                                                                                                                                                                                           | 35`5" x 34`9"  | Bedroom          | Second       | 40`0" x 34`9"  |  |
| Bedroom - Prim                                                  | ary Second                                                                                                                                                                                                                                                                                                       | 43`4" x 40`0"  | Storage          | Basement     | 24`11" x 20`0" |  |

| Legal/Tax/Financial                             |                                                                                                                                                                                                                                                                                                                                                                                                                                                                                                                                                                                                                                                                                                                                                                                                                                                                                                                                                                                                                                                                                                                                                                                                                                                                              |  |  |  |  |
|-------------------------------------------------|------------------------------------------------------------------------------------------------------------------------------------------------------------------------------------------------------------------------------------------------------------------------------------------------------------------------------------------------------------------------------------------------------------------------------------------------------------------------------------------------------------------------------------------------------------------------------------------------------------------------------------------------------------------------------------------------------------------------------------------------------------------------------------------------------------------------------------------------------------------------------------------------------------------------------------------------------------------------------------------------------------------------------------------------------------------------------------------------------------------------------------------------------------------------------------------------------------------------------------------------------------------------------|--|--|--|--|
| Title:<br><b>Fee Simple</b><br>Legal Desc:      | Zoning:<br>DC<br>1412395<br>Remarks                                                                                                                                                                                                                                                                                                                                                                                                                                                                                                                                                                                                                                                                                                                                                                                                                                                                                                                                                                                                                                                                                                                                                                                                                                          |  |  |  |  |
| Pub Rmks:<br>Inclusions:<br>Property Listed By: | Welcome to this beautifully designed single-family home, perfectly situated on a coveted corner lot in one of Calgary's most sought-after neighborhoods. With a front-attached garage, this 3-bedroom, 2.5-bathroom gem is the epitome of comfort and convenience. Step inside to discover a spacious and sunlit living room, enhanced by the warmth of a south-facing backyard. The bright, functional kitchen offers the perfect space for culinary creations, while the luxurious 4-piece ensuite in the primary bedroom provides a private retreat. Outdoor living is a dream with a fully fenced backyard, ideal for families and entertaining. Enjoy easy access to parks, playgrounds, ponds, and over 110 acres of preserved natural beauty, complete with scenic walking and biking trails. This home's unbeatable location keeps you close to everything you need—shopping centers, Calgary International Airport, and major roadways like Stoney Trail, Métis Trail, and Deerfoot Trail. With abundant parking and exceptional proximity to nature and urban conveniences, this home offers the perfect blend of lifestyle and location. Don't miss this rare opportunity to call this stunning property your home—schedule your viewing today! None Grand Realty |  |  |  |  |