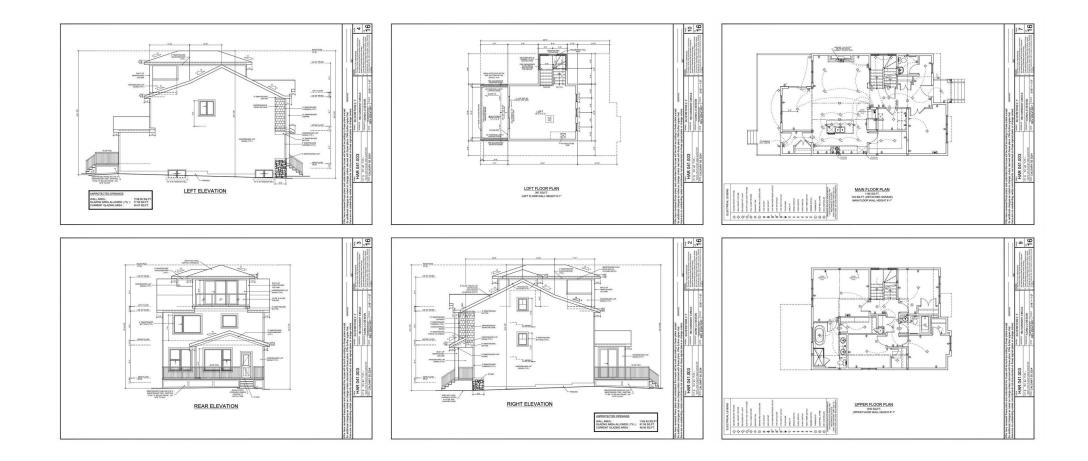

Utilities and Features

| Roof:<br>Heating:<br>Sewer:<br>Ext Feat: | Asphalt Shingle<br>Forced Air,Natural Gas<br>Public Sewer<br>Other                                                 |                | Construction:<br>Mixed,Vinyl Siding,Wood<br>Flooring:<br>Carpet,Ceramic Tile,Viny<br>Water Source:<br>Co-operative<br>Fnd/Bsmt:<br>Poured Concrete |        |               |  |
|------------------------------------------|--------------------------------------------------------------------------------------------------------------------|----------------|----------------------------------------------------------------------------------------------------------------------------------------------------|--------|---------------|--|
| Kitchen Appl:                            | Dishwasher,Electric Stove,Garage Control(s),Microwave,Refrigerator                                                 |                |                                                                                                                                                    |        |               |  |
| Int Feat:                                | Bathroom Rough-in,Built-in Features,Ceiling Fan(s),Closet Organizers,Double Vanity,Granite Counters,Open Floorplan |                |                                                                                                                                                    |        |               |  |
| Utilities:                               | Room Information                                                                                                   |                |                                                                                                                                                    |        |               |  |
| Room                                     |                                                                                                                    | Dimensions     | <u>Room</u>                                                                                                                                        | Level  | Dimensions    |  |
| Den                                      |                                                                                                                    | 10`4" x 12`5"  | Laundry                                                                                                                                            | Main   | 8`4" x 6`7"   |  |
| Kitchen                                  |                                                                                                                    | 14`10" x 12`0" | Great Room                                                                                                                                         | Main   | 15`6" x 15`0" |  |
| Dining Room                              |                                                                                                                    | 12`3" x 11`6"  | Foyer                                                                                                                                              | Main   | 13`5" x 10`2" |  |
| 2pc Bathroom                             |                                                                                                                    | 6`0" x 5`5"    | Loft                                                                                                                                               | Third  | 18`2" x 14`8" |  |
| Bedroom - Prir                           |                                                                                                                    | 15`4" x 12`10" | 5pc Ensuite bath                                                                                                                                   | Second | 7`6" x 13`4"  |  |
| Bedroom                                  |                                                                                                                    | 10`5" x 11`7"  | Bedroom                                                                                                                                            | Second | 10`4" x 9`0"  |  |
| Bedroom                                  |                                                                                                                    | 11`2" x 9`10"  | 3pc Bathroom                                                                                                                                       | Second | 4`8" x 8`8"   |  |

| Legal/Tax/Financial                             |                                                                                                                                                                                                                                                                                                                                                                                                                                                                                                                                                                                                                                                                                                                                                                                                                                                                                                                                                                                                                                                                                                                                                                                                                                                                                                                                                                                                                                                                                                                                                                                                                                                                                                                                                                                                                                                                                                              |  |  |  |
|-------------------------------------------------|--------------------------------------------------------------------------------------------------------------------------------------------------------------------------------------------------------------------------------------------------------------------------------------------------------------------------------------------------------------------------------------------------------------------------------------------------------------------------------------------------------------------------------------------------------------------------------------------------------------------------------------------------------------------------------------------------------------------------------------------------------------------------------------------------------------------------------------------------------------------------------------------------------------------------------------------------------------------------------------------------------------------------------------------------------------------------------------------------------------------------------------------------------------------------------------------------------------------------------------------------------------------------------------------------------------------------------------------------------------------------------------------------------------------------------------------------------------------------------------------------------------------------------------------------------------------------------------------------------------------------------------------------------------------------------------------------------------------------------------------------------------------------------------------------------------------------------------------------------------------------------------------------------------|--|--|--|
| Title:<br>Fee Simple<br>Legal Desc:             | Zoning:<br>R-1<br>2312501<br>Remarks                                                                                                                                                                                                                                                                                                                                                                                                                                                                                                                                                                                                                                                                                                                                                                                                                                                                                                                                                                                                                                                                                                                                                                                                                                                                                                                                                                                                                                                                                                                                                                                                                                                                                                                                                                                                                                                                         |  |  |  |
| Pub Rmks:<br>Inclusions:<br>Property Listed By: | Welcome to 186 Harmony Circle, a beautifully designed 4-bedroom, 2.5-bathroom home crafted by Daytona Homes, known for their exceptional quality and outstanding customer service. Located in the sought-after community of Harmony just outside Calgary, this home is perfect for families who value style, comfort, and functionality. Main Floor Highlights The main floor welcomes you with a bright and versatile den near the entryway, ideal for a home office or study. Toward the back of the home, the open-concept kitchen and great room create an inviting space for gatherings and daily living. The kitchen features a large island with plenty of room to personalize to your taste. Second Floor Retreat The second floor offers four spacious bedrooms, including a luxurious primary suite with a walk-in closet and ensuite. A centrally located laundry area adds convenience to your routine, while the remaining bedrooms are perfect for family or guests. Third-Floor Loft The top floor boasts a loft—a private and flexible space that can serve as a media room, play area, or creative retreat. This unique feature sets this home apart, offering endless possibilities to suit your lifestyle. Detached Triple Garage and Basement Potential Out back, the detached triple-car garage provides ample parking and storage for vehicles, tools, or outdoor gear. The unfinished basement comes with rough-ins, offering a blank slate to create the perfect additional living space. Quality and Community Combined Built by Daytona Homes, this residence is a testament to thoughtful design and superior craftsmanship. Located in the vibrant community of Harmony, ou'll enjoy the perfect blend of tranquility and convenience, with Calgary just minutes away. Don't miss out on this incredible opportunity—book your private showing today! N/A Royal LePage Benchmark |  |  |  |