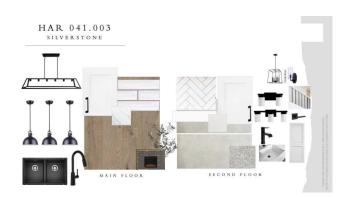

Utilities and Features

| Roof:<br>Heating:<br>Sewer:<br>Ext Feat: | Asphalt Shingle<br>Forced Air,Natural Gas<br>Public Sewer<br>Other                                                 |                | Construction:<br>Mixed,Vinyl Siding,Wood<br>Flooring:<br>Carpet,Ceramic Tile,Viny<br>Water Source:<br>Co-operative<br>Fnd/Bsmt:<br>Poured Concrete |        |               |  |
|------------------------------------------|--------------------------------------------------------------------------------------------------------------------|----------------|----------------------------------------------------------------------------------------------------------------------------------------------------|--------|---------------|--|
| Kitchen Appl:                            | Dishwasher,Electric Stove,Garage Control(s),Microwave,Refrigerator                                                 |                |                                                                                                                                                    |        |               |  |
| Int Feat:                                | Bathroom Rough-in,Built-in Features,Ceiling Fan(s),Closet Organizers,Double Vanity,Granite Counters,Open Floorplan |                |                                                                                                                                                    |        |               |  |
| Utilities:                               | Room Information                                                                                                   |                |                                                                                                                                                    |        |               |  |
| Room                                     |                                                                                                                    | Dimensions     | <u>Room</u>                                                                                                                                        | Level  | Dimensions    |  |
| Den                                      |                                                                                                                    | 10`4" x 12`5"  | Laundry                                                                                                                                            | Main   | 8`4" x 6`7"   |  |
| Kitchen                                  |                                                                                                                    | 14`10" x 12`0" | Great Room                                                                                                                                         | Main   | 15`6" x 15`0" |  |
| Dining Room                              |                                                                                                                    | 12`3" x 11`6"  | Foyer                                                                                                                                              | Main   | 13`5" x 10`2" |  |
| 2pc Bathroom                             |                                                                                                                    | 6`0" x 5`5"    | Loft                                                                                                                                               | Third  | 18`2" x 14`8" |  |
| Bedroom - Prir                           |                                                                                                                    | 15`4" x 12`10" | 5pc Ensuite bath                                                                                                                                   | Second | 7`6" x 13`4"  |  |
| Bedroom                                  |                                                                                                                    | 10`5" x 11`7"  | Bedroom                                                                                                                                            | Second | 10`4" x 9`0"  |  |
| Bedroom                                  |                                                                                                                    | 11`2" x 9`10"  | 3pc Bathroom                                                                                                                                       | Second | 4`8" x 8`8"   |  |

| Legal/Tax/Financial                             |                                                                                                                                                                                                                                                                                                                                                                                                                                                                                                                                                                                                                                                                                                                                                                                                                                                                                                                                                                                                                                                                                                                                                                                                                                                                                                                                                                                                                                                                                                                                                                                                                                                                                                                                                                                                                                                                                                              |  |  |  |
|-------------------------------------------------|--------------------------------------------------------------------------------------------------------------------------------------------------------------------------------------------------------------------------------------------------------------------------------------------------------------------------------------------------------------------------------------------------------------------------------------------------------------------------------------------------------------------------------------------------------------------------------------------------------------------------------------------------------------------------------------------------------------------------------------------------------------------------------------------------------------------------------------------------------------------------------------------------------------------------------------------------------------------------------------------------------------------------------------------------------------------------------------------------------------------------------------------------------------------------------------------------------------------------------------------------------------------------------------------------------------------------------------------------------------------------------------------------------------------------------------------------------------------------------------------------------------------------------------------------------------------------------------------------------------------------------------------------------------------------------------------------------------------------------------------------------------------------------------------------------------------------------------------------------------------------------------------------------------|--|--|--|
| Title:<br>Fee Simple<br>Legal Desc:             | Zoning:<br>R-1<br>2312501<br>Remarks                                                                                                                                                                                                                                                                                                                                                                                                                                                                                                                                                                                                                                                                                                                                                                                                                                                                                                                                                                                                                                                                                                                                                                                                                                                                                                                                                                                                                                                                                                                                                                                                                                                                                                                                                                                                                                                                         |  |  |  |
| Pub Rmks:<br>Inclusions:<br>Property Listed By: | Welcome to 186 Harmony Circle, a beautifully designed 4-bedroom, 2.5-bathroom home crafted by Daytona Homes, known for their exceptional quality and outstanding customer service. Located in the sought-after community of Harmony just outside Calgary, this home is perfect for families who value style, comfort, and functionality. Main Floor Highlights The main floor welcomes you with a bright and versatile den near the entryway, ideal for a home office or study. Toward the back of the home, the open-concept kitchen and great room create an inviting space for gatherings and daily living. The kitchen features a large island with plenty of room to personalize to your taste. Second Floor Retreat The second floor offers four spacious bedrooms, including a luxurious primary suite with a walk-in closet and ensuite. A centrally located laundry area adds convenience to your routine, while the remaining bedrooms are perfect for family or guests. Third-Floor Loft The top floor boasts a loft—a private and flexible space that can serve as a media room, play area, or creative retreat. This unique feature sets this home apart, offering endless possibilities to suit your lifestyle. Detached Triple Garage and Basement Potential Out back, the detached triple-car garage provides ample parking and storage for vehicles, tools, or outdoor gear. The unfinished basement comes with rough-ins, offering a blank slate to create the perfect additional living space. Quality and Community Combined Built by Daytona Homes, this residence is a testament to thoughtful design and superior craftsmanship. Located in the vibrant community of Harmony, ou'll enjoy the perfect blend of tranquility and convenience, with Calgary just minutes away. Don't miss out on this incredible opportunity—book your private showing today! N/A Royal LePage Benchmark |  |  |  |