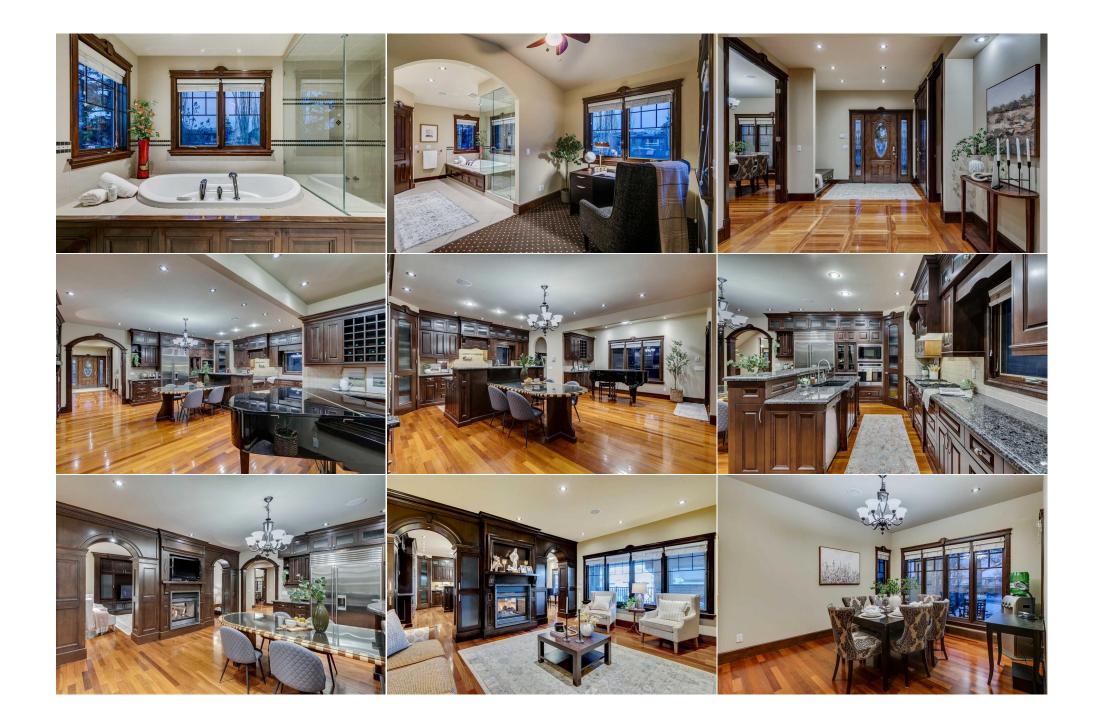

| Living Room<br>4pc Bathroom<br>5pc Ensuite bath<br>Bedroom - Primary<br>Den<br>Bedroom - Primary | Main<br>Upper<br>Upper<br>Upper<br>Upper<br>Upper                                                                                                                                                                                                                                                                                                                                                                                                                                           | 15`8" x 16`11"<br>7`2" x 7`7"<br>12`11" x 11`11"<br>16`2" x 15`6"<br>7`8" x 11`10"<br>21`0" x 17`1"                                                                                                                                                                                                                                                                                                                                                                                                                                                                                                                                                                                            | Mud Room<br>4pc Ensuite bath<br>Bedroom<br>Bedroom<br>Laundry<br>Walk-In Closet                                                                                                                                                                                                                                                                                                                                                                                                                                                                                                                                                                                             | Main<br>Upper<br>Upper<br>Upper<br>Upper<br>Upper<br>Upper                                                                                                                                                                                                                                                                                                                                                                                                                                                                                                                        | 7`5" x 5`11"<br>8`0" x 4`11"<br>11`7" x 11`6"<br>13`0" x 15`6"<br>7`11" x 7`1"<br>7`2" x 11`1"                                                                                                                                                                                                                                                                                                                                                                                                                                                                                                                                                                                                                                     |
|--------------------------------------------------------------------------------------------------|---------------------------------------------------------------------------------------------------------------------------------------------------------------------------------------------------------------------------------------------------------------------------------------------------------------------------------------------------------------------------------------------------------------------------------------------------------------------------------------------|------------------------------------------------------------------------------------------------------------------------------------------------------------------------------------------------------------------------------------------------------------------------------------------------------------------------------------------------------------------------------------------------------------------------------------------------------------------------------------------------------------------------------------------------------------------------------------------------------------------------------------------------------------------------------------------------|-----------------------------------------------------------------------------------------------------------------------------------------------------------------------------------------------------------------------------------------------------------------------------------------------------------------------------------------------------------------------------------------------------------------------------------------------------------------------------------------------------------------------------------------------------------------------------------------------------------------------------------------------------------------------------|-----------------------------------------------------------------------------------------------------------------------------------------------------------------------------------------------------------------------------------------------------------------------------------------------------------------------------------------------------------------------------------------------------------------------------------------------------------------------------------------------------------------------------------------------------------------------------------|------------------------------------------------------------------------------------------------------------------------------------------------------------------------------------------------------------------------------------------------------------------------------------------------------------------------------------------------------------------------------------------------------------------------------------------------------------------------------------------------------------------------------------------------------------------------------------------------------------------------------------------------------------------------------------------------------------------------------------|
| 3pc Bathroom                                                                                     | Basement                                                                                                                                                                                                                                                                                                                                                                                                                                                                                    | 7`2" x 6`3"                                                                                                                                                                                                                                                                                                                                                                                                                                                                                                                                                                                                                                                                                    | 3pc Bathroom                                                                                                                                                                                                                                                                                                                                                                                                                                                                                                                                                                                                                                                                | Basement                                                                                                                                                                                                                                                                                                                                                                                                                                                                                                                                                                          | 10`1" x 6`7"                                                                                                                                                                                                                                                                                                                                                                                                                                                                                                                                                                                                                                                                                                                       |
| Bedroom<br>Kitchen                                                                               | Basement<br>Basement                                                                                                                                                                                                                                                                                                                                                                                                                                                                        | 14`2" x 10`9"<br>10`5" x 16`5"                                                                                                                                                                                                                                                                                                                                                                                                                                                                                                                                                                                                                                                                 | Bedroom<br>Game Room                                                                                                                                                                                                                                                                                                                                                                                                                                                                                                                                                                                                                                                        | Basement<br>Basement                                                                                                                                                                                                                                                                                                                                                                                                                                                                                                                                                              | 13`11" x 13`11"<br>25`5" x 23`7"                                                                                                                                                                                                                                                                                                                                                                                                                                                                                                                                                                                                                                                                                                   |
| Furnace/Utility Room                                                                             | Basement                                                                                                                                                                                                                                                                                                                                                                                                                                                                                    | 10 5 x 16 5<br>10`1" x 12`3"                                                                                                                                                                                                                                                                                                                                                                                                                                                                                                                                                                                                                                                                   | Game Room                                                                                                                                                                                                                                                                                                                                                                                                                                                                                                                                                                                                                                                                   | Basement                                                                                                                                                                                                                                                                                                                                                                                                                                                                                                                                                                          | 25 5 X 25 7                                                                                                                                                                                                                                                                                                                                                                                                                                                                                                                                                                                                                                                                                                                        |
| · ····································                                                           |                                                                                                                                                                                                                                                                                                                                                                                                                                                                                             |                                                                                                                                                                                                                                                                                                                                                                                                                                                                                                                                                                                                                                                                                                | Legal/Tax/Financial                                                                                                                                                                                                                                                                                                                                                                                                                                                                                                                                                                                                                                                         |                                                                                                                                                                                                                                                                                                                                                                                                                                                                                                                                                                                   |                                                                                                                                                                                                                                                                                                                                                                                                                                                                                                                                                                                                                                                                                                                                    |
| Title:                                                                                           |                                                                                                                                                                                                                                                                                                                                                                                                                                                                                             | Zoning:                                                                                                                                                                                                                                                                                                                                                                                                                                                                                                                                                                                                                                                                                        |                                                                                                                                                                                                                                                                                                                                                                                                                                                                                                                                                                                                                                                                             |                                                                                                                                                                                                                                                                                                                                                                                                                                                                                                                                                                                   |                                                                                                                                                                                                                                                                                                                                                                                                                                                                                                                                                                                                                                                                                                                                    |
| Fee Simple                                                                                       |                                                                                                                                                                                                                                                                                                                                                                                                                                                                                             | R-CG                                                                                                                                                                                                                                                                                                                                                                                                                                                                                                                                                                                                                                                                                           |                                                                                                                                                                                                                                                                                                                                                                                                                                                                                                                                                                                                                                                                             |                                                                                                                                                                                                                                                                                                                                                                                                                                                                                                                                                                                   |                                                                                                                                                                                                                                                                                                                                                                                                                                                                                                                                                                                                                                                                                                                                    |
| Legal Desc:                                                                                      | 2162GB                                                                                                                                                                                                                                                                                                                                                                                                                                                                                      |                                                                                                                                                                                                                                                                                                                                                                                                                                                                                                                                                                                                                                                                                                |                                                                                                                                                                                                                                                                                                                                                                                                                                                                                                                                                                                                                                                                             |                                                                                                                                                                                                                                                                                                                                                                                                                                                                                                                                                                                   |                                                                                                                                                                                                                                                                                                                                                                                                                                                                                                                                                                                                                                                                                                                                    |
|                                                                                                  |                                                                                                                                                                                                                                                                                                                                                                                                                                                                                             |                                                                                                                                                                                                                                                                                                                                                                                                                                                                                                                                                                                                                                                                                                | Remarks                                                                                                                                                                                                                                                                                                                                                                                                                                                                                                                                                                                                                                                                     |                                                                                                                                                                                                                                                                                                                                                                                                                                                                                                                                                                                   |                                                                                                                                                                                                                                                                                                                                                                                                                                                                                                                                                                                                                                                                                                                                    |
| Pub Rmks:                                                                                        | 5,200sqft of opulent l<br>commitment to crafts                                                                                                                                                                                                                                                                                                                                                                                                                                              | manship and enduring design, crea                                                                                                                                                                                                                                                                                                                                                                                                                                                                                                                                                                                                                                                              | and city views. Every detail of this ting a home that is both elegant a                                                                                                                                                                                                                                                                                                                                                                                                                                                                                                                                                                                                     | s 7-bedroom (3 primary bedrond functional. Upon entry, th                                                                                                                                                                                                                                                                                                                                                                                                                                                                                                                         | ooms), 6.5-bathroom masterpiece reflects a<br>e artistry of this custom-built residence is                                                                                                                                                                                                                                                                                                                                                                                                                                                                                                                                                                                                                                         |
| Pub Rmks:                                                                                        | 5,200sqft of opulent I<br>commitment to crafts<br>immediately evident,<br>exude warmth and so<br>with the finest featur<br>countertops. Thought<br>further elevate the sp<br>feature in-floor heatin<br>elevated with in-stair<br>primary bedroom ups<br>bathroom. The walk-o<br>spectacular, with 1,10<br>second-story balcony<br>concrete at the back<br>skylights, insulation,<br>offers luxurious living<br>as a private residence                                                      | iving space with breathtaking river<br>manship and enduring design, crea<br>from the Brazilian walnut floors to<br>phistication, enhanced by four firep<br>es, including a 36" Wolf gas range to<br>ful details such as a custom remova<br>bace. Every meal and gathering is en<br>ng, Japanese toilets, steam showers<br>lighting, built-in speakers, and tige<br>tairs evokes the ambiance of an up<br>but basement features in-floor heat,<br>00 sqft of covered decks offering ce<br>offers stunning river views, while t<br>provides a seamless foundation for<br>paint, and double drywall, complem<br>but also incredible investment pot<br>e or a lucrative bed-and-breakfast v        | and city views. Every detail of this<br>ting a home that is both elegant a<br>the handcrafted woodwork, curved<br>olaces, each carefully placed to ad-<br>op, pot filler, Bosch dishwasher, S<br>able table, curved cabinetry, unde<br>fortlessly accommodated with the<br>t, air-jetted soaking tubs, body jets<br>er wood railings, complemented by<br>scale hotel room, boasting wool ca<br>full kitchen, recreation room, two<br>dar ceilings, stamped concrete flo<br>he lower-level covered deck is per<br>a future addition if desired. For the<br>nented by 66' RV parking and drive<br>ential. Zoned for additional develo                                         | s 7-bedroom (3 primary bedro<br>and functional. Upon entry, th<br>d molding, solid maple doors,<br>d ambiance and charm. The k<br>sub-Zero counter-depth 24" fr<br>r-cabinet lighting, and a stain<br>ese luxurious amenities. The i<br>s, and refined finishes for a s<br>y Malaysian hardwood accent<br>arpet, office nook, fireplace, v<br>b bedrooms, and 2 luxurious k<br>oring, and spaces designed for<br>fect for intimate gatherings.<br>ne car enthusiast, the four-ca<br>eway with room for four more<br>opment, it presents opportun                                  | ooms), 6.5-bathroom masterpiece reflects a<br>be artistry of this custom-built residence is<br>, archways, and 6" baseboards. The interiors<br>kitchen, a true culinary sanctuary, is outfitted<br>ridge, walk-in pantry, and bevelled granite<br>n-free double sink with instant hot water<br>indulgence extends to the bathrooms, which<br>pa-like experience. The ambiance is further<br>s on the exterior back of the home. The main<br>walk-in closet, and gorgeous ensuite<br>bathrooms. The outdoor living is equally<br>or both entertaining and serene privacy. A<br>The exterior is clad in real stone, and extra<br>r garage is a standout feature, finished with<br>evehicles. This prestigious property not only      |
| Pub Rmks:<br>Inclusions:                                                                         | 5,200sqft of opulent I<br>commitment to crafts<br>immediately evident,<br>exude warmth and so<br>with the finest featur<br>countertops. Thought<br>further elevate the sp<br>feature in-floor heatin<br>elevated with in-stair<br>primary bedroom ups<br>bathroom. The walk-o<br>spectacular, with 1,10<br>second-story balcony<br>concrete at the back<br>skylights, insulation,<br>offers luxurious living<br>as a private residence<br>lifestyle, and possibil<br>Refrigerator x2, store | iving space with breathtaking river<br>manship and enduring design, crea<br>from the Brazilian walnut floors to<br>phistication, enhanced by four firep<br>es, including a 36" Wolf gas range t<br>ful details such as a custom remova<br>bace. Every meal and gathering is ef<br>ng, Japanese toilets, steam showers<br>lighting, built-in speakers, and tige<br>tairs evokes the ambiance of an up<br>but basement features in-floor heat,<br>00 sqft of covered decks offering ce<br>offers stunning river views, while t<br>provides a seamless foundation for<br>paint, and double drywall, complem<br>but also incredible investment pot<br>e or a lucrative bed-and-breakfast v<br>ity. | and city views. Every detail of this<br>ting a home that is both elegant a<br>the handcrafted woodwork, curved<br>olaces, each carefully placed to ad-<br>op, pot filler, Bosch dishwasher, S<br>able table, curved cabinetry, unde<br>fortlessly accommodated with the<br>t, air-jetted soaking tubs, body jets<br>er wood railings, complemented by<br>scale hotel room, boasting wool ca<br>full kitchen, recreation room, two<br>dar ceilings, stamped concrete flo<br>he lower-level covered deck is per<br>a future addition if desired. For the<br>nented by 66' RV parking and drive<br>ential. Zoned for additional develop<br>enture. A true architectural gem, f | s 7-bedroom (3 primary bedro<br>and functional. Upon entry, th<br>d molding, solid maple doors,<br>d ambiance and charm. The k<br>sub-Zero counter-depth 24" fr<br>r-cabinet lighting, and a stain<br>ese luxurious amenities. The i<br>s, and refined finishes for a s<br>y Malaysian hardwood accent<br>arpet, office nook, fireplace, v<br>b bedrooms, and 2 luxurious k<br>oring, and spaces designed for<br>fect for intimate gatherings.<br>he car enthusiast, the four-ca<br>eway with room for four more<br>opment, it presents opportun<br>this residence invites you to | ooms), 6.5-bathroom masterpiece reflects a<br>be artistry of this custom-built residence is<br>a archways, and 6" baseboards. The interiors<br>citchen, a true culinary sanctuary, is outfitted<br>ridge, walk-in pantry, and bevelled granite<br>indulgence extends to the bathrooms, which<br>pa-like experience. The ambiance is further<br>is on the exterior back of the home. The main<br>walk-in closet, and gorgeous ensuite<br>bathrooms. The outdoor living is equally<br>or both entertaining and serene privacy. A<br>The exterior is clad in real stone, and extra<br>r garage is a standout feature, finished with<br>evehicles. This prestigious property not only<br>ities for expansion or customization, whether |