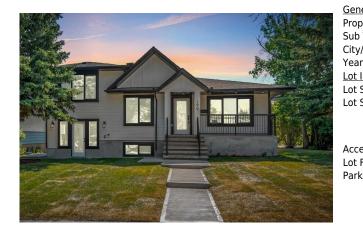

## 199 WESTVIEW Drive, Calgary T3C2S3

| MLS®#:  | A2186153 | Area:   | Westgate | Listing          | 01/08/25 | List Price: <b>\$1,089,900</b> |
|---------|----------|---------|----------|------------------|----------|--------------------------------|
| Status: | Active   | County: | Calgary  | Date:<br>Change: | None     | Association: Fort McMurray     |

| <u>1</u>    |                                                                             |                                                                                                                                               | DOM                                                                                           |                                                                                                                                                                                                                           |
|-------------|-----------------------------------------------------------------------------|-----------------------------------------------------------------------------------------------------------------------------------------------|-----------------------------------------------------------------------------------------------|---------------------------------------------------------------------------------------------------------------------------------------------------------------------------------------------------------------------------|
| Residential |                                                                             |                                                                                                                                               | 2                                                                                             |                                                                                                                                                                                                                           |
| Detached    |                                                                             |                                                                                                                                               | <u>Layout</u>                                                                                 |                                                                                                                                                                                                                           |
| Calgary     | Finished Floor Ar                                                           | ea                                                                                                                                            | Beds:                                                                                         | 4 (13)                                                                                                                                                                                                                    |
| 1959        | Abv Sqft:                                                                   | 1,646                                                                                                                                         | Baths:                                                                                        | 3.0 (3 0)                                                                                                                                                                                                                 |
|             | Low Sqft:                                                                   |                                                                                                                                               | Style:                                                                                        | 4 Level Split                                                                                                                                                                                                             |
| 5,812 sqft  | Ttl Sqft:                                                                   | 1,646                                                                                                                                         |                                                                                               |                                                                                                                                                                                                                           |
|             |                                                                             |                                                                                                                                               | Parking                                                                                       |                                                                                                                                                                                                                           |
|             |                                                                             |                                                                                                                                               | Ttl Park:                                                                                     | 2                                                                                                                                                                                                                         |
|             |                                                                             |                                                                                                                                               | Garage Sz:                                                                                    | 2                                                                                                                                                                                                                         |
|             |                                                                             |                                                                                                                                               | 5                                                                                             |                                                                                                                                                                                                                           |
|             |                                                                             | • •                                                                                                                                           |                                                                                               |                                                                                                                                                                                                                           |
|             | Residential<br>Detached<br>Calgary<br>1959<br>5,812 sqft<br>Back Lane,Corne | Residential   Detached   Calgary Finished Floor Ar   1959 Abv Sqft:   Low Sqft:   5,812 sqft Ttl Sqft:   Back Lane,Corner Lot,Irregular Lot,L | Residential   Detached   Calgary Finished Floor Area   1959 Abv Sqft: 1,646   Low Sqft: 1,646 | Residential 2   Detached Layout   Calgary Finished Floor Area Beds:   1959 Abv Sqft: 1,646 Baths:   Low Sqft: Low Sqft: Style:   5,812 sqft Ttl Sqft: 1,646   Back Lane,Corner Lot,Irregular Lot,Landscaped,Level Parking |