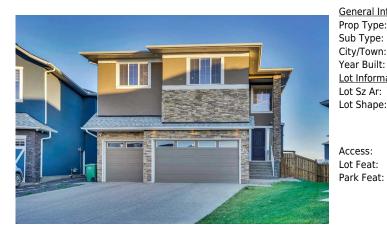

## 22 CHELSEA Bay, Chestermere T1X 1Z3

| MLS®#:  | A2186154 | Area:   | Chelsea_CH  | Listing<br>Date: | 01/08/25 | List Price: <b>\$1,189,000</b> |
|---------|----------|---------|-------------|------------------|----------|--------------------------------|
| Status: | Active   | County: | Chestermere | Change:          | None     | Association: Fort McMurray     |

| neral Information                                               | <u>1</u>                            |                   |       | DOM        |           |  |  |
|-----------------------------------------------------------------|-------------------------------------|-------------------|-------|------------|-----------|--|--|
| p Type:                                                         | Residential                         |                   |       | 2          |           |  |  |
| b Type:                                                         | Detached                            |                   |       | Layout     |           |  |  |
| y/Town:                                                         | Chestermere                         | Finished Floor Ar | ea    | Beds:      | 7 (5 2 )  |  |  |
| ar Built:                                                       | 2020                                | Abv Sqft:         | 2,945 | Baths:     | 5.5 (5 1) |  |  |
| <u>Information</u>                                              |                                     | Low Sqft:         |       | Style:     | 2 Storey  |  |  |
| : Sz Ar:                                                        | 6,716 sqft                          | Ttl Sqft:         | 2,945 |            |           |  |  |
| Shape:                                                          |                                     |                   |       | Parking    |           |  |  |
|                                                                 |                                     |                   |       | Ttl Park:  | 3         |  |  |
|                                                                 |                                     |                   |       | Garage Sz: | 3         |  |  |
| cess:                                                           |                                     |                   |       | 5          |           |  |  |
| Feat:                                                           | Back Yard,Cul-De-Sac,Pie Shaped Lot |                   |       |            |           |  |  |
| k Feat: Driveway,Heated Garage,Oversized,Triple Garage Attached |                                     |                   |       |            |           |  |  |