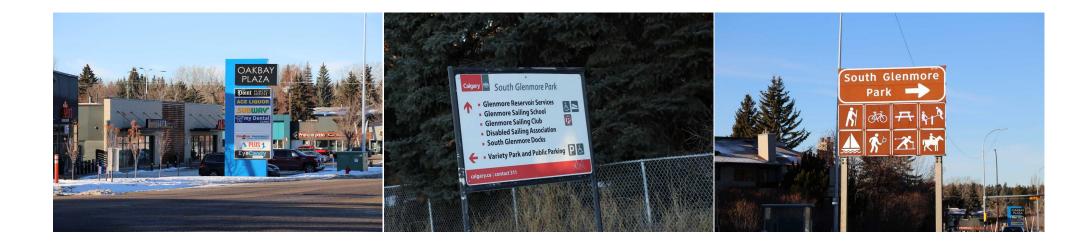

| \$371                                           |                                                                                                   | <b>Fee Simple</b><br>Fee Freq:<br><b>Monthly</b>                                                                                                             | MC-1                                                                                                                                                                                                                                                                                                                                                                                                                                              |
|-------------------------------------------------|---------------------------------------------------------------------------------------------------|--------------------------------------------------------------------------------------------------------------------------------------------------------------|---------------------------------------------------------------------------------------------------------------------------------------------------------------------------------------------------------------------------------------------------------------------------------------------------------------------------------------------------------------------------------------------------------------------------------------------------|
| Legal Desc:                                     | 7711194                                                                                           | Re                                                                                                                                                           | marks                                                                                                                                                                                                                                                                                                                                                                                                                                             |
| Pub Rmks:<br>Inclusions:<br>Property Listed By: | on the 1 st floor. 2nd floor h<br>durable laminate flooring th<br>stall is very close to the unit | as 2 bedrooms each with their own v<br>rough out. Matching stainless steel a<br>t. Walking distance to shopping, rest<br>ajor roads(Anderson Drive, 24 Stree | nent. Facing West unto a sports field. Living rm, dining rm, kitchen, laundry/furnace/storage rm all<br>walk in closets, 4-pce bath, storage room and 2 hallway closets. Unit is in very good condition with<br>appliances, washer dryer set. Sunny West facing covered balcony overlooking a sports field. Parking<br>aurants, schools, churches. South Glenmore park and all its amenities is a 3 minute drive, bus<br>t and Stoney Trail West) |