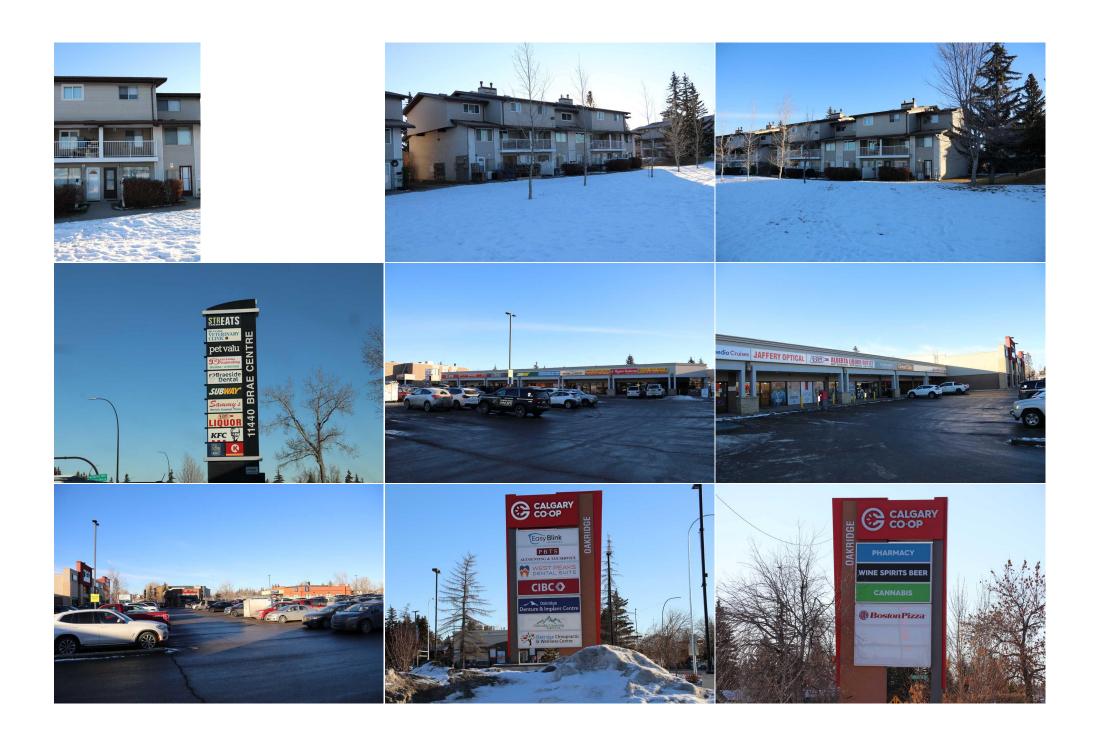

| \$371                                           |                                                                                                   | <b>Fee Simple</b><br>Fee Freq:<br><b>Monthly</b>                                                                                                             | MC-1                                                                                                                                                                                                                                                                                                                                                                                                                                              |
|-------------------------------------------------|---------------------------------------------------------------------------------------------------|--------------------------------------------------------------------------------------------------------------------------------------------------------------|---------------------------------------------------------------------------------------------------------------------------------------------------------------------------------------------------------------------------------------------------------------------------------------------------------------------------------------------------------------------------------------------------------------------------------------------------|
| Legal Desc:                                     | 7711194                                                                                           | Re                                                                                                                                                           | marks                                                                                                                                                                                                                                                                                                                                                                                                                                             |
| Pub Rmks:<br>Inclusions:<br>Property Listed By: | on the 1 st floor. 2nd floor h<br>durable laminate flooring th<br>stall is very close to the unit | as 2 bedrooms each with their own v<br>rough out. Matching stainless steel a<br>t. Walking distance to shopping, rest<br>ajor roads(Anderson Drive, 24 Stree | nent. Facing West unto a sports field. Living rm, dining rm, kitchen, laundry/furnace/storage rm all<br>walk in closets, 4-pce bath, storage room and 2 hallway closets. Unit is in very good condition with<br>appliances, washer dryer set. Sunny West facing covered balcony overlooking a sports field. Parking<br>aurants, schools, churches. South Glenmore park and all its amenities is a 3 minute drive, bus<br>t and Stoney Trail West) |