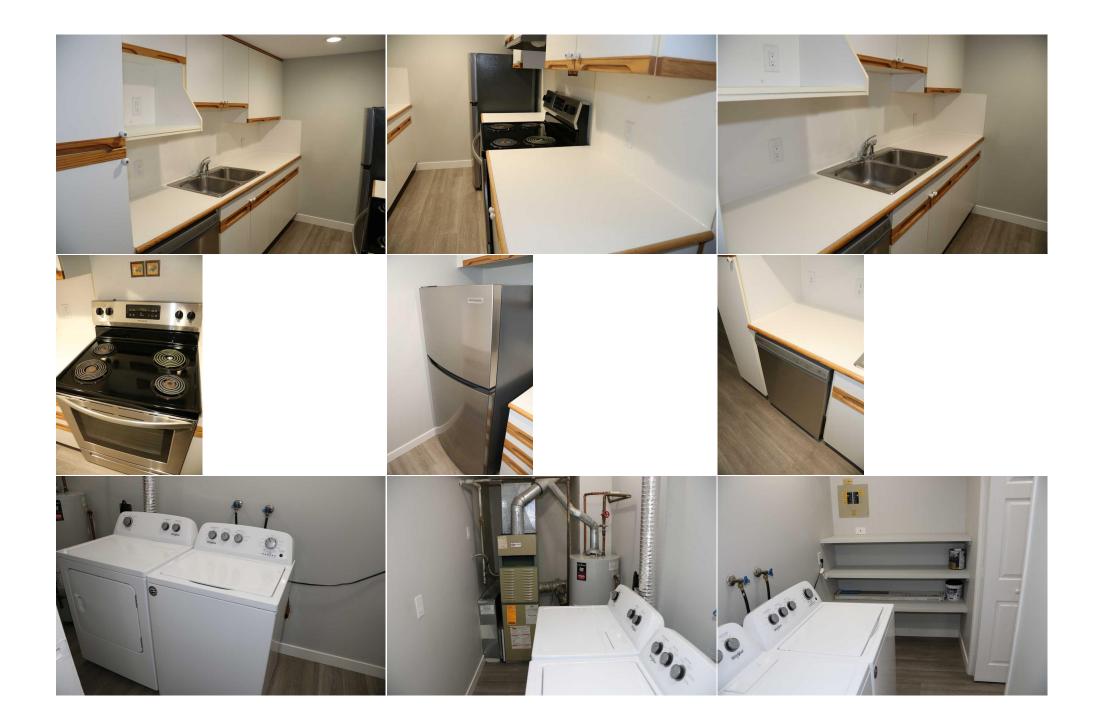

| \$371                                           |                                                                                                   | <b>Fee Simple</b><br>Fee Freq:<br><b>Monthly</b>                                                                                                             | MC-1                                                                                                                                                                                                                                                                                                                                                                                                                                              |
|-------------------------------------------------|---------------------------------------------------------------------------------------------------|--------------------------------------------------------------------------------------------------------------------------------------------------------------|---------------------------------------------------------------------------------------------------------------------------------------------------------------------------------------------------------------------------------------------------------------------------------------------------------------------------------------------------------------------------------------------------------------------------------------------------|
| Legal Desc:                                     | 7711194                                                                                           | Re                                                                                                                                                           | marks                                                                                                                                                                                                                                                                                                                                                                                                                                             |
| Pub Rmks:<br>Inclusions:<br>Property Listed By: | on the 1 st floor. 2nd floor h<br>durable laminate flooring th<br>stall is very close to the unit | as 2 bedrooms each with their own v<br>rough out. Matching stainless steel a<br>t. Walking distance to shopping, rest<br>ajor roads(Anderson Drive, 24 Stree | nent. Facing West unto a sports field. Living rm, dining rm, kitchen, laundry/furnace/storage rm all<br>walk in closets, 4-pce bath, storage room and 2 hallway closets. Unit is in very good condition with<br>appliances, washer dryer set. Sunny West facing covered balcony overlooking a sports field. Parking<br>aurants, schools, churches. South Glenmore park and all its amenities is a 3 minute drive, bus<br>t and Stoney Trail West) |