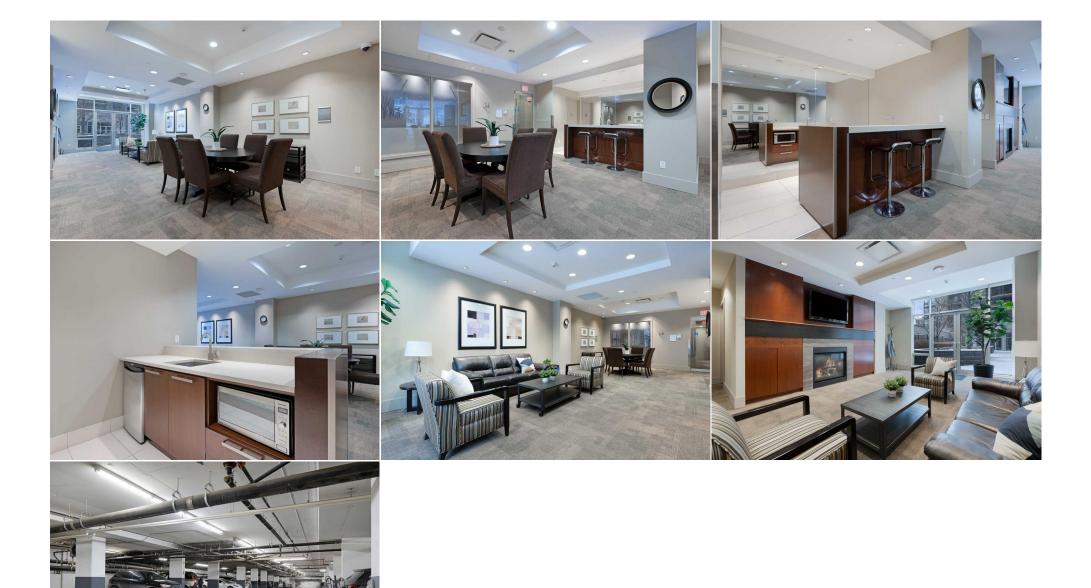

| <u>Room</u><br>Kitchen<br>Foyer                 | <u>Level</u><br>Main<br>Main                                                                                                                                                                                                                                                                                                                                                                                                                                                                                                                                                                                                                                                                                                                                                                                                                                                                                                                                                                                                                                                                                                                                                     | <u>Dimensions</u><br>12`7" × 9`3"<br>5`2" × 5`1" | <u>Room</u><br>Living/Dining Room Co<br>Office | <u>Level</u><br>Instion Main<br>Main | Dimensions<br>13`10" x 11`0"<br>5`9" x 3`10" |  |  |  |  |
|-------------------------------------------------|----------------------------------------------------------------------------------------------------------------------------------------------------------------------------------------------------------------------------------------------------------------------------------------------------------------------------------------------------------------------------------------------------------------------------------------------------------------------------------------------------------------------------------------------------------------------------------------------------------------------------------------------------------------------------------------------------------------------------------------------------------------------------------------------------------------------------------------------------------------------------------------------------------------------------------------------------------------------------------------------------------------------------------------------------------------------------------------------------------------------------------------------------------------------------------|--------------------------------------------------|------------------------------------------------|--------------------------------------|----------------------------------------------|--|--|--|--|
| Laundry                                         | Main                                                                                                                                                                                                                                                                                                                                                                                                                                                                                                                                                                                                                                                                                                                                                                                                                                                                                                                                                                                                                                                                                                                                                                             | 3`0" x 2`9"                                      | Storage                                        | Main                                 | 6`8" x 5`1"                                  |  |  |  |  |
| Bedroom - Primary                               | Main                                                                                                                                                                                                                                                                                                                                                                                                                                                                                                                                                                                                                                                                                                                                                                                                                                                                                                                                                                                                                                                                                                                                                                             | 11`1" x 10`0"                                    | 4pc Bathroom                                   | Main                                 | 0`0" x 0`0"                                  |  |  |  |  |
| Legal/Tax/Financial                             |                                                                                                                                                                                                                                                                                                                                                                                                                                                                                                                                                                                                                                                                                                                                                                                                                                                                                                                                                                                                                                                                                                                                                                                  |                                                  |                                                |                                      |                                              |  |  |  |  |
| Condo Fee:                                      |                                                                                                                                                                                                                                                                                                                                                                                                                                                                                                                                                                                                                                                                                                                                                                                                                                                                                                                                                                                                                                                                                                                                                                                  | Title:                                           |                                                | Zoning:                              |                                              |  |  |  |  |
| \$503                                           |                                                                                                                                                                                                                                                                                                                                                                                                                                                                                                                                                                                                                                                                                                                                                                                                                                                                                                                                                                                                                                                                                                                                                                                  | Fee Simple                                       |                                                | CC-X                                 |                                              |  |  |  |  |
|                                                 |                                                                                                                                                                                                                                                                                                                                                                                                                                                                                                                                                                                                                                                                                                                                                                                                                                                                                                                                                                                                                                                                                                                                                                                  | Fee Freq:                                        |                                                |                                      |                                              |  |  |  |  |
| Legal Desc:                                     | 0814769                                                                                                                                                                                                                                                                                                                                                                                                                                                                                                                                                                                                                                                                                                                                                                                                                                                                                                                                                                                                                                                                                                                                                                          | Monthly                                          |                                                |                                      |                                              |  |  |  |  |
|                                                 | 0014703                                                                                                                                                                                                                                                                                                                                                                                                                                                                                                                                                                                                                                                                                                                                                                                                                                                                                                                                                                                                                                                                                                                                                                          |                                                  | Remarks                                        |                                      |                                              |  |  |  |  |
| Pub Rmks:<br>Inclusions:<br>Property Listed By: | Bright south facing one bedroom unit with fresh paint & new carpet overlooking Connaught School & park in the centrally located Nova Building! The open living area presents laminate flooring & high ceilings, showcasing a spacious living area & kitchen that's tastefully finished with quartz countertops, eating bar, contrasting dark cabinetry & stainless steel appliances. A desk alcove is tucked away beside the kitchen - a perfect space for those work from home days. The good-sized bedroom features an ample walk-through closet to a 4 piece bath with new countertop. Other notable features include a storage room (or den), in-suite laundry, large south facing balcony & one titled secured underground parking stall. The Nova Building also boasts many amenities including 24-hour concierge service, fitness centre, 2 guest suites, lounge room with comfortable seating areas, bar, welcoming fireplace & TV. There is also plenty of visitor parking & bike storage located in the parkade. The central location can't be beat - walking distance to 17th Avenue & shopping, plus close to Bow River pathways & public transit. None RE/MAX First |                                                  |                                                |                                      |                                              |  |  |  |  |