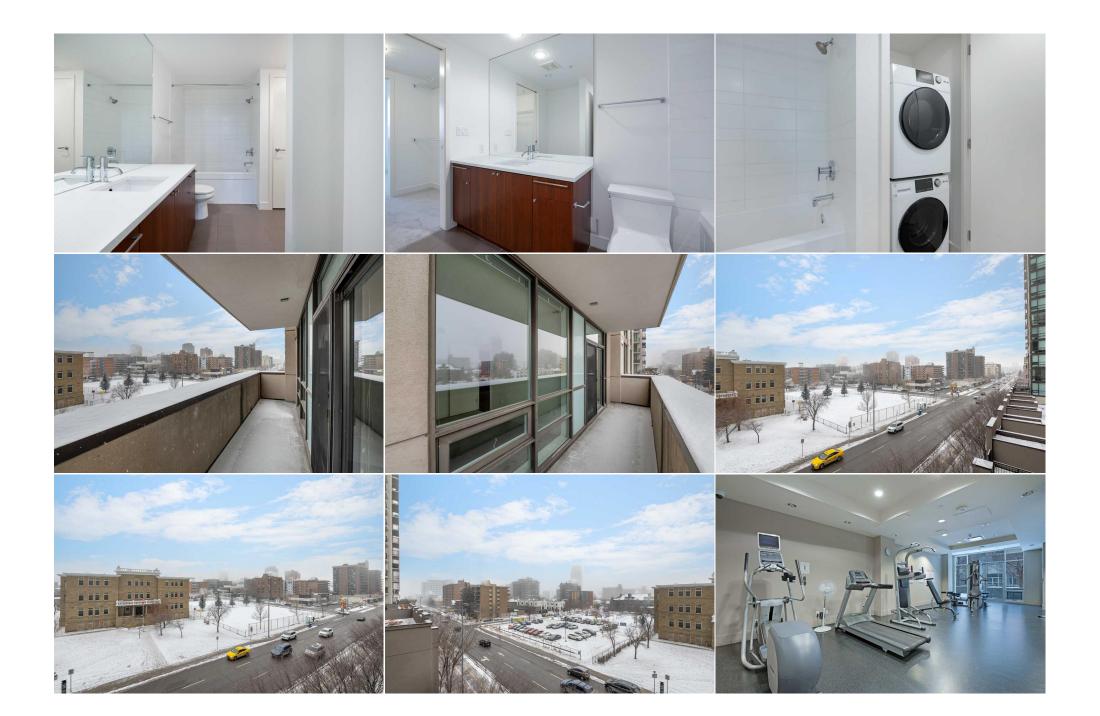

| <u>Room</u><br>Kitchen<br>Foyer                 | <u>Level</u><br>Main<br>Main                                                                                                                                                                                                                                                                                                                                                                                                                                                                                                                                                                                                                                                                                                                                                                                                                                                                                                                                                                                                                                                                                                                                                     | <u>Dimensions</u><br>12`7" × 9`3"<br>5`2" × 5`1" | <u>Room</u><br>Living/Dining Room Co<br>Office | <u>Level</u><br>Instion Main<br>Main | Dimensions<br>13`10" x 11`0"<br>5`9" x 3`10" |  |  |  |  |
|-------------------------------------------------|----------------------------------------------------------------------------------------------------------------------------------------------------------------------------------------------------------------------------------------------------------------------------------------------------------------------------------------------------------------------------------------------------------------------------------------------------------------------------------------------------------------------------------------------------------------------------------------------------------------------------------------------------------------------------------------------------------------------------------------------------------------------------------------------------------------------------------------------------------------------------------------------------------------------------------------------------------------------------------------------------------------------------------------------------------------------------------------------------------------------------------------------------------------------------------|--------------------------------------------------|------------------------------------------------|--------------------------------------|----------------------------------------------|--|--|--|--|
| Laundry                                         | Main                                                                                                                                                                                                                                                                                                                                                                                                                                                                                                                                                                                                                                                                                                                                                                                                                                                                                                                                                                                                                                                                                                                                                                             | 3`0" x 2`9"                                      | Storage                                        | Main                                 | 6`8" x 5`1"                                  |  |  |  |  |
| Bedroom - Primary                               | Main                                                                                                                                                                                                                                                                                                                                                                                                                                                                                                                                                                                                                                                                                                                                                                                                                                                                                                                                                                                                                                                                                                                                                                             | 11`1" x 10`0"                                    | 4pc Bathroom                                   | Main                                 | 0`0" x 0`0"                                  |  |  |  |  |
| Legal/Tax/Financial                             |                                                                                                                                                                                                                                                                                                                                                                                                                                                                                                                                                                                                                                                                                                                                                                                                                                                                                                                                                                                                                                                                                                                                                                                  |                                                  |                                                |                                      |                                              |  |  |  |  |
| Condo Fee:                                      |                                                                                                                                                                                                                                                                                                                                                                                                                                                                                                                                                                                                                                                                                                                                                                                                                                                                                                                                                                                                                                                                                                                                                                                  | Title:                                           |                                                | Zoning:                              |                                              |  |  |  |  |
| \$503                                           |                                                                                                                                                                                                                                                                                                                                                                                                                                                                                                                                                                                                                                                                                                                                                                                                                                                                                                                                                                                                                                                                                                                                                                                  | Fee Simple                                       |                                                | CC-X                                 |                                              |  |  |  |  |
|                                                 |                                                                                                                                                                                                                                                                                                                                                                                                                                                                                                                                                                                                                                                                                                                                                                                                                                                                                                                                                                                                                                                                                                                                                                                  | Fee Freq:                                        |                                                |                                      |                                              |  |  |  |  |
| Legal Desc:                                     | 0814769                                                                                                                                                                                                                                                                                                                                                                                                                                                                                                                                                                                                                                                                                                                                                                                                                                                                                                                                                                                                                                                                                                                                                                          | Monthly                                          |                                                |                                      |                                              |  |  |  |  |
|                                                 | 0014703                                                                                                                                                                                                                                                                                                                                                                                                                                                                                                                                                                                                                                                                                                                                                                                                                                                                                                                                                                                                                                                                                                                                                                          |                                                  | Remarks                                        |                                      |                                              |  |  |  |  |
| Pub Rmks:<br>Inclusions:<br>Property Listed By: | Bright south facing one bedroom unit with fresh paint & new carpet overlooking Connaught School & park in the centrally located Nova Building! The open living area presents laminate flooring & high ceilings, showcasing a spacious living area & kitchen that's tastefully finished with quartz countertops, eating bar, contrasting dark cabinetry & stainless steel appliances. A desk alcove is tucked away beside the kitchen - a perfect space for those work from home days. The good-sized bedroom features an ample walk-through closet to a 4 piece bath with new countertop. Other notable features include a storage room (or den), in-suite laundry, large south facing balcony & one titled secured underground parking stall. The Nova Building also boasts many amenities including 24-hour concierge service, fitness centre, 2 guest suites, lounge room with comfortable seating areas, bar, welcoming fireplace & TV. There is also plenty of visitor parking & bike storage located in the parkade. The central location can't be beat - walking distance to 17th Avenue & shopping, plus close to Bow River pathways & public transit. None RE/MAX First |                                                  |                                                |                                      |                                              |  |  |  |  |