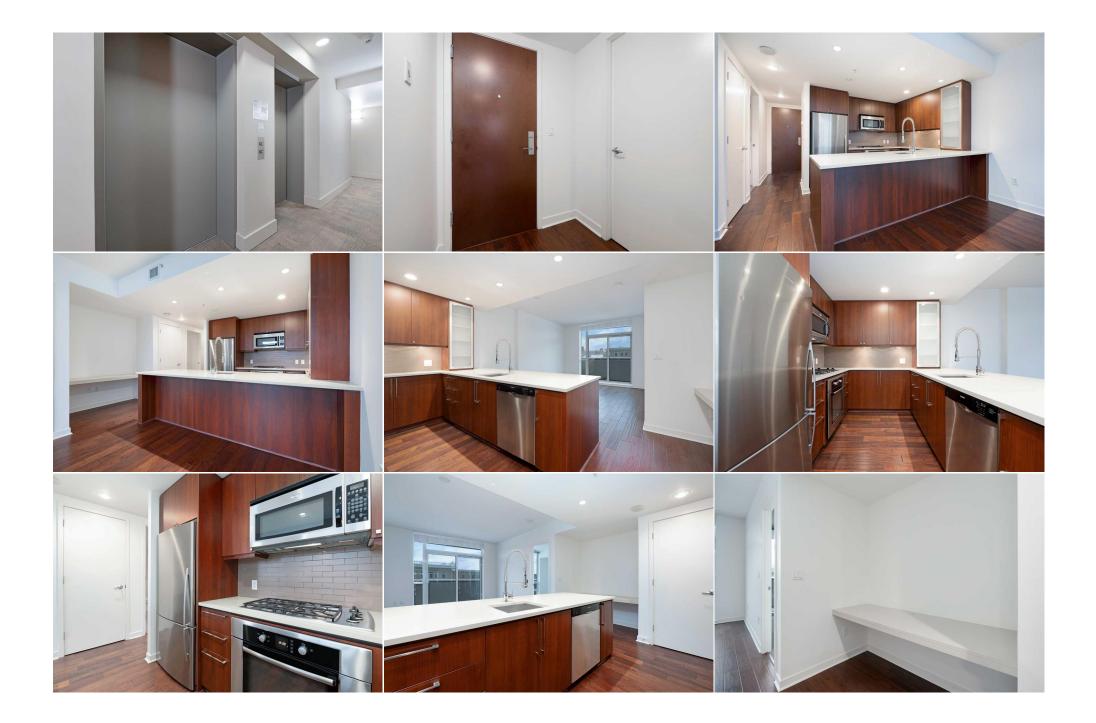

| <u>Room</u><br>Kitchen<br>Foyer                 | <u>Level</u><br>Main<br>Main                                                                                                                                                                                                                                                                                                                                                                                                                                                                                                                                                                                                                                                                                                                                                                                                                                                                                                                                                                                                                                                                                                                                                     | <u>Dimensions</u><br>12`7" × 9`3"<br>5`2" × 5`1" | <u>Room</u><br>Living/Dining Room Co<br>Office | <u>Level</u><br>Instion Main<br>Main | Dimensions<br>13`10" x 11`0"<br>5`9" x 3`10" |  |  |  |  |
|-------------------------------------------------|----------------------------------------------------------------------------------------------------------------------------------------------------------------------------------------------------------------------------------------------------------------------------------------------------------------------------------------------------------------------------------------------------------------------------------------------------------------------------------------------------------------------------------------------------------------------------------------------------------------------------------------------------------------------------------------------------------------------------------------------------------------------------------------------------------------------------------------------------------------------------------------------------------------------------------------------------------------------------------------------------------------------------------------------------------------------------------------------------------------------------------------------------------------------------------|--------------------------------------------------|------------------------------------------------|--------------------------------------|----------------------------------------------|--|--|--|--|
| Laundry                                         | Main                                                                                                                                                                                                                                                                                                                                                                                                                                                                                                                                                                                                                                                                                                                                                                                                                                                                                                                                                                                                                                                                                                                                                                             | 3`0" x 2`9"                                      | Storage                                        | Main                                 | 6`8" x 5`1"                                  |  |  |  |  |
| Bedroom - Primary                               | Main                                                                                                                                                                                                                                                                                                                                                                                                                                                                                                                                                                                                                                                                                                                                                                                                                                                                                                                                                                                                                                                                                                                                                                             | 11`1" x 10`0"                                    | 4pc Bathroom                                   | Main                                 | 0`0" x 0`0"                                  |  |  |  |  |
| Legal/Tax/Financial                             |                                                                                                                                                                                                                                                                                                                                                                                                                                                                                                                                                                                                                                                                                                                                                                                                                                                                                                                                                                                                                                                                                                                                                                                  |                                                  |                                                |                                      |                                              |  |  |  |  |
| Condo Fee:                                      |                                                                                                                                                                                                                                                                                                                                                                                                                                                                                                                                                                                                                                                                                                                                                                                                                                                                                                                                                                                                                                                                                                                                                                                  | Title:                                           |                                                | Zoning:                              |                                              |  |  |  |  |
| \$503                                           |                                                                                                                                                                                                                                                                                                                                                                                                                                                                                                                                                                                                                                                                                                                                                                                                                                                                                                                                                                                                                                                                                                                                                                                  | Fee Simple                                       |                                                | CC-X                                 |                                              |  |  |  |  |
|                                                 |                                                                                                                                                                                                                                                                                                                                                                                                                                                                                                                                                                                                                                                                                                                                                                                                                                                                                                                                                                                                                                                                                                                                                                                  | Fee Freq:                                        |                                                |                                      |                                              |  |  |  |  |
| Legal Desc:                                     | 0814769                                                                                                                                                                                                                                                                                                                                                                                                                                                                                                                                                                                                                                                                                                                                                                                                                                                                                                                                                                                                                                                                                                                                                                          | Monthly                                          |                                                |                                      |                                              |  |  |  |  |
|                                                 | 0014703                                                                                                                                                                                                                                                                                                                                                                                                                                                                                                                                                                                                                                                                                                                                                                                                                                                                                                                                                                                                                                                                                                                                                                          |                                                  | Remarks                                        |                                      |                                              |  |  |  |  |
| Pub Rmks:<br>Inclusions:<br>Property Listed By: | Bright south facing one bedroom unit with fresh paint & new carpet overlooking Connaught School & park in the centrally located Nova Building! The open living area presents laminate flooring & high ceilings, showcasing a spacious living area & kitchen that's tastefully finished with quartz countertops, eating bar, contrasting dark cabinetry & stainless steel appliances. A desk alcove is tucked away beside the kitchen - a perfect space for those work from home days. The good-sized bedroom features an ample walk-through closet to a 4 piece bath with new countertop. Other notable features include a storage room (or den), in-suite laundry, large south facing balcony & one titled secured underground parking stall. The Nova Building also boasts many amenities including 24-hour concierge service, fitness centre, 2 guest suites, lounge room with comfortable seating areas, bar, welcoming fireplace & TV. There is also plenty of visitor parking & bike storage located in the parkade. The central location can't be beat - walking distance to 17th Avenue & shopping, plus close to Bow River pathways & public transit. None RE/MAX First |                                                  |                                                |                                      |                                              |  |  |  |  |