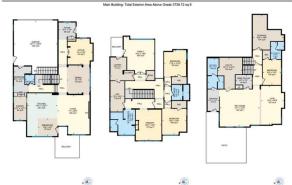

Windows, Walk-In Closet(s)

**Utilities:** 

**Room Information** 

Room Level **Dimensions** Room Level **Dimensions** Main 8`11" x 7`8" 17`0" x 20`8" Fover **Living Room** Main Kitchen Main 15`11" x 22`7" 6`7" x 12`7" Pantry Main **Breakfast Nook** Main 10'4" x 9'5" **Dining Room** Main 12`0" x 15`0" Den Main 13`0" x 13`8" **Mud Room** Main 9`3" x 13`11"

| Bonus Room        | Upper                                                                                                                                                                                                                                                                                                                                                                                                                             | 16`3" x 19`6"                                                                                                                                                                                                                                                                                                                                              | Laundry                                                                                                                                                                                                                                                                                                                                                                      | Upper                                                                                                                                                                                                                                                                                                                      | 12`5" x 12`1"                                                                                                                                                                      |
|-------------------|-----------------------------------------------------------------------------------------------------------------------------------------------------------------------------------------------------------------------------------------------------------------------------------------------------------------------------------------------------------------------------------------------------------------------------------|------------------------------------------------------------------------------------------------------------------------------------------------------------------------------------------------------------------------------------------------------------------------------------------------------------------------------------------------------------|------------------------------------------------------------------------------------------------------------------------------------------------------------------------------------------------------------------------------------------------------------------------------------------------------------------------------------------------------------------------------|----------------------------------------------------------------------------------------------------------------------------------------------------------------------------------------------------------------------------------------------------------------------------------------------------------------------------|------------------------------------------------------------------------------------------------------------------------------------------------------------------------------------|
| Game Room         | Basement                                                                                                                                                                                                                                                                                                                                                                                                                          | 21`1" x 21`9"                                                                                                                                                                                                                                                                                                                                              | Exercise Room                                                                                                                                                                                                                                                                                                                                                                | Basement                                                                                                                                                                                                                                                                                                                   | 12`2" x 20`6"                                                                                                                                                                      |
| Wine Cellar       | Basement                                                                                                                                                                                                                                                                                                                                                                                                                          | 8`7" x 7`4"                                                                                                                                                                                                                                                                                                                                                | Mud Room                                                                                                                                                                                                                                                                                                                                                                     | Basement                                                                                                                                                                                                                                                                                                                   | 6`1" x 11`4"                                                                                                                                                                       |
| Storage           | Basement                                                                                                                                                                                                                                                                                                                                                                                                                          | 16`4" x 18`4"                                                                                                                                                                                                                                                                                                                                              | Furnace/Utility Room                                                                                                                                                                                                                                                                                                                                                         | Basement                                                                                                                                                                                                                                                                                                                   | 12`11" x 16`4"                                                                                                                                                                     |
| Bedroom - Primary | Upper                                                                                                                                                                                                                                                                                                                                                                                                                             | 13`6" x 16`2"                                                                                                                                                                                                                                                                                                                                              | Walk-In Closet                                                                                                                                                                                                                                                                                                                                                               | Upper                                                                                                                                                                                                                                                                                                                      | 7`5" x 16`2"                                                                                                                                                                       |
| Bedroom           | Upper                                                                                                                                                                                                                                                                                                                                                                                                                             | 12`9" x 13`8"                                                                                                                                                                                                                                                                                                                                              | Bedroom                                                                                                                                                                                                                                                                                                                                                                      | Upper                                                                                                                                                                                                                                                                                                                      | 11`8" x 13`10"                                                                                                                                                                     |
| Bedroom           | Basement                                                                                                                                                                                                                                                                                                                                                                                                                          | 9`8" x 13`3"                                                                                                                                                                                                                                                                                                                                               | 2pc Bathroom                                                                                                                                                                                                                                                                                                                                                                 | Main                                                                                                                                                                                                                                                                                                                       | 0`0" x 0`0"                                                                                                                                                                        |
| 5pc Ensuite bath  | Upper                                                                                                                                                                                                                                                                                                                                                                                                                             | 0`0" x 0`0"                                                                                                                                                                                                                                                                                                                                                | 5pc Bathroom                                                                                                                                                                                                                                                                                                                                                                 | Upper                                                                                                                                                                                                                                                                                                                      | 0`0" x 0`0"                                                                                                                                                                        |
| 3pc Ensuite bath  | Basement                                                                                                                                                                                                                                                                                                                                                                                                                          | 0`0" x 0`0"                                                                                                                                                                                                                                                                                                                                                | 3pc Bathroom                                                                                                                                                                                                                                                                                                                                                                 | Basement                                                                                                                                                                                                                                                                                                                   | 0`0" x 0`0"                                                                                                                                                                        |
|                   |                                                                                                                                                                                                                                                                                                                                                                                                                                   |                                                                                                                                                                                                                                                                                                                                                            | Legal/Tax/Financial                                                                                                                                                                                                                                                                                                                                                          |                                                                                                                                                                                                                                                                                                                            |                                                                                                                                                                                    |
| Title:            |                                                                                                                                                                                                                                                                                                                                                                                                                                   | Zoning:                                                                                                                                                                                                                                                                                                                                                    |                                                                                                                                                                                                                                                                                                                                                                              |                                                                                                                                                                                                                                                                                                                            |                                                                                                                                                                                    |
| Fee Simple        |                                                                                                                                                                                                                                                                                                                                                                                                                                   | R-CG                                                                                                                                                                                                                                                                                                                                                       |                                                                                                                                                                                                                                                                                                                                                                              |                                                                                                                                                                                                                                                                                                                            |                                                                                                                                                                                    |
| Legal Desc:       | 3955R                                                                                                                                                                                                                                                                                                                                                                                                                             |                                                                                                                                                                                                                                                                                                                                                            |                                                                                                                                                                                                                                                                                                                                                                              |                                                                                                                                                                                                                                                                                                                            |                                                                                                                                                                                    |
|                   |                                                                                                                                                                                                                                                                                                                                                                                                                                   |                                                                                                                                                                                                                                                                                                                                                            | Remarks                                                                                                                                                                                                                                                                                                                                                                      |                                                                                                                                                                                                                                                                                                                            |                                                                                                                                                                                    |
|                   | the East morning sun and additional dining ample Zebrano cabing waterfall island imporgallery-like landing, with intelligent feature fireplace surrounded ensuite is a masterpic heated concrete floor the cedar wine cellar room, and 3-piece bat                                                                                                                                                                                | . Merbau hardwood floors flow thre<br>space. Every vantage point overlo<br>etry, notable top-of-the-line applia<br>rted from Italy. A spacious pantry of<br>where you are greeted with a bonu<br>res like built-in stepping stools for<br>by Calcutta marble, and stunning p<br>ece with heated floors, a soaker tu<br>s, offering ample room for games of | ough over 3000 SqFt, which offers a now oks Confederation Park and exudes purces such as an espresso bar, a 4' Wooff the garage, mudroom, and powders room with a quaint patio, two spacithe kids to brush their teeth. The pripark views. His-and-hers closets with b, a steam shower, double sinks and relaxation. A dedicated gym spacend of the day in the WEST backyard | main floor office, formal din<br>orivacy and luxury. The kitc<br>olf range, a sub-zero wine f<br>r room complete this floor.<br>ious bedrooms with walk-in<br>imary suite is a true sanctu<br>built-ins will meet any disc<br>artistic mosaic tiles. Head<br>ce will keep you in shape, a<br>l, a private retreat. An addi | cerning buyer's needs, and the luxurious<br>down to the finished walkout basement with<br>nd you can pick your favourite bottle from<br>tional bedroom with an ensuite bath, steam |
| Inclusions:       | in the area and a plethora of outdoor amenities. Gas Range, Range Hood, Miele Built in Coffee Machine, Sub-Zero Wine Fridge, Dishwasher x 2, Microwave, Built-In Oven, Refrigerator, Samsung TV in kitchen and any attached TV mounts in the home, Washer & Dryer, Built in Speakers and electronics, Central Vac (AS-IS), AC, Irrigation, Water Softener (as-is), Security System, Instant Hot Water, Slat Wall System in Garage |                                                                                                                                                                                                                                                                                                                                                            |                                                                                                                                                                                                                                                                                                                                                                              |                                                                                                                                                                                                                                                                                                                            |                                                                                                                                                                                    |