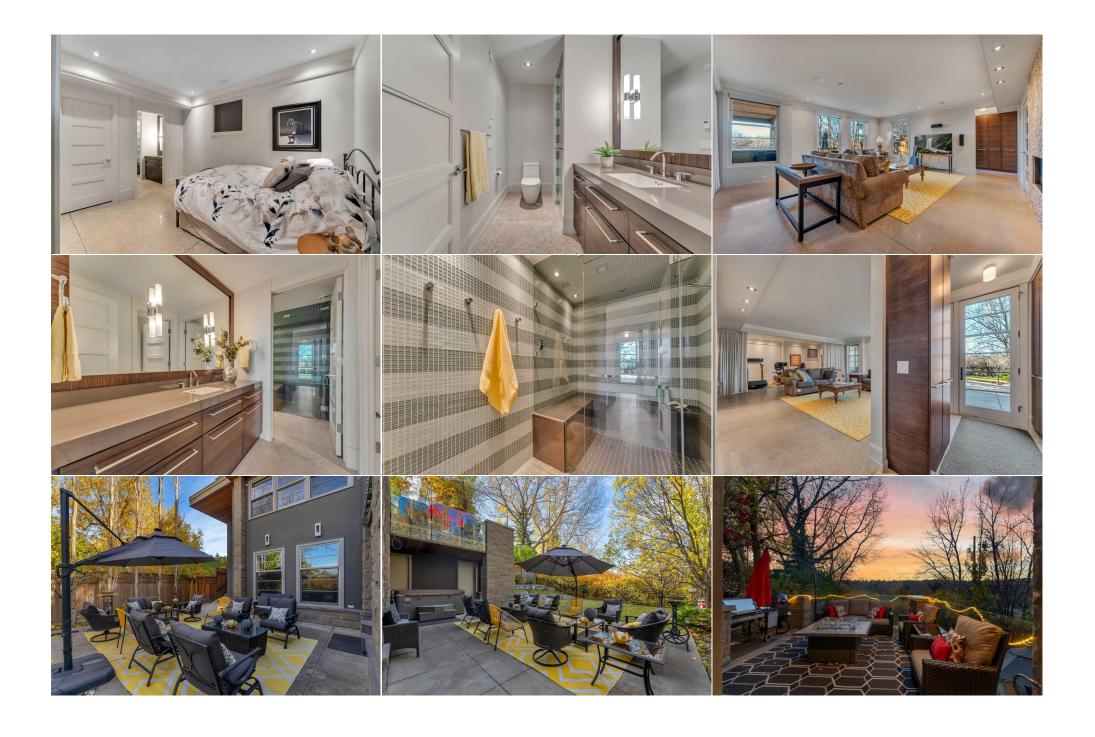

| Bonus Room        | Upper                                                                                                                                                                                                                                                                                                                                                                                                                             | 16`3" x 19`6"                                                                                                                                                                                                                                                                                                                                              | Laundry                                                                                                                                                                                                                                                                                                                                                                      | Upper                                                                                                                                                                                                                                                                                                                      | 12`5" x 12`1"                                                                                                                                                                      |
|-------------------|-----------------------------------------------------------------------------------------------------------------------------------------------------------------------------------------------------------------------------------------------------------------------------------------------------------------------------------------------------------------------------------------------------------------------------------|------------------------------------------------------------------------------------------------------------------------------------------------------------------------------------------------------------------------------------------------------------------------------------------------------------------------------------------------------------|------------------------------------------------------------------------------------------------------------------------------------------------------------------------------------------------------------------------------------------------------------------------------------------------------------------------------------------------------------------------------|----------------------------------------------------------------------------------------------------------------------------------------------------------------------------------------------------------------------------------------------------------------------------------------------------------------------------|------------------------------------------------------------------------------------------------------------------------------------------------------------------------------------|
| Game Room         | Basement                                                                                                                                                                                                                                                                                                                                                                                                                          | 21`1" x 21`9"                                                                                                                                                                                                                                                                                                                                              | Exercise Room                                                                                                                                                                                                                                                                                                                                                                | Basement                                                                                                                                                                                                                                                                                                                   | 12`2" x 20`6"                                                                                                                                                                      |
| Wine Cellar       | Basement                                                                                                                                                                                                                                                                                                                                                                                                                          | 8`7" x 7`4"                                                                                                                                                                                                                                                                                                                                                | Mud Room                                                                                                                                                                                                                                                                                                                                                                     | Basement                                                                                                                                                                                                                                                                                                                   | 6`1" x 11`4"                                                                                                                                                                       |
| Storage           | Basement                                                                                                                                                                                                                                                                                                                                                                                                                          | 16`4" x 18`4"                                                                                                                                                                                                                                                                                                                                              | Furnace/Utility Room                                                                                                                                                                                                                                                                                                                                                         | Basement                                                                                                                                                                                                                                                                                                                   | 12`11" x 16`4"                                                                                                                                                                     |
| Bedroom - Primary | Upper                                                                                                                                                                                                                                                                                                                                                                                                                             | 13`6" x 16`2"                                                                                                                                                                                                                                                                                                                                              | Walk-In Closet                                                                                                                                                                                                                                                                                                                                                               | Upper                                                                                                                                                                                                                                                                                                                      | 7`5" x 16`2"                                                                                                                                                                       |
| Bedroom           | Upper                                                                                                                                                                                                                                                                                                                                                                                                                             | 12`9" x 13`8"                                                                                                                                                                                                                                                                                                                                              | Bedroom                                                                                                                                                                                                                                                                                                                                                                      | Upper                                                                                                                                                                                                                                                                                                                      | 11`8" x 13`10"                                                                                                                                                                     |
| Bedroom           | Basement                                                                                                                                                                                                                                                                                                                                                                                                                          | 9`8" x 13`3"                                                                                                                                                                                                                                                                                                                                               | 2pc Bathroom                                                                                                                                                                                                                                                                                                                                                                 | Main                                                                                                                                                                                                                                                                                                                       | 0`0" x 0`0"                                                                                                                                                                        |
| 5pc Ensuite bath  | Upper                                                                                                                                                                                                                                                                                                                                                                                                                             | 0`0" x 0`0"                                                                                                                                                                                                                                                                                                                                                | 5pc Bathroom                                                                                                                                                                                                                                                                                                                                                                 | Upper                                                                                                                                                                                                                                                                                                                      | 0`0" x 0`0"                                                                                                                                                                        |
| 3pc Ensuite bath  | Basement                                                                                                                                                                                                                                                                                                                                                                                                                          | 0`0" x 0`0"                                                                                                                                                                                                                                                                                                                                                | 3pc Bathroom                                                                                                                                                                                                                                                                                                                                                                 | Basement                                                                                                                                                                                                                                                                                                                   | 0`0" x 0`0"                                                                                                                                                                        |
|                   |                                                                                                                                                                                                                                                                                                                                                                                                                                   |                                                                                                                                                                                                                                                                                                                                                            | Legal/Tax/Financial                                                                                                                                                                                                                                                                                                                                                          |                                                                                                                                                                                                                                                                                                                            |                                                                                                                                                                                    |
| Title:            |                                                                                                                                                                                                                                                                                                                                                                                                                                   | Zoning:                                                                                                                                                                                                                                                                                                                                                    |                                                                                                                                                                                                                                                                                                                                                                              |                                                                                                                                                                                                                                                                                                                            |                                                                                                                                                                                    |
| Fee Simple        |                                                                                                                                                                                                                                                                                                                                                                                                                                   | R-CG                                                                                                                                                                                                                                                                                                                                                       |                                                                                                                                                                                                                                                                                                                                                                              |                                                                                                                                                                                                                                                                                                                            |                                                                                                                                                                                    |
| Legal Desc:       | 3955R                                                                                                                                                                                                                                                                                                                                                                                                                             |                                                                                                                                                                                                                                                                                                                                                            |                                                                                                                                                                                                                                                                                                                                                                              |                                                                                                                                                                                                                                                                                                                            |                                                                                                                                                                                    |
|                   |                                                                                                                                                                                                                                                                                                                                                                                                                                   |                                                                                                                                                                                                                                                                                                                                                            | Remarks                                                                                                                                                                                                                                                                                                                                                                      |                                                                                                                                                                                                                                                                                                                            |                                                                                                                                                                                    |
|                   | the East morning sun and additional dining ample Zebrano cabing waterfall island imporgallery-like landing, with intelligent feature fireplace surrounded ensuite is a masterpic heated concrete floor the cedar wine cellar room, and 3-piece bat                                                                                                                                                                                | . Merbau hardwood floors flow thre<br>space. Every vantage point overlo<br>etry, notable top-of-the-line applia<br>rted from Italy. A spacious pantry of<br>where you are greeted with a bonu<br>res like built-in stepping stools for<br>by Calcutta marble, and stunning p<br>ece with heated floors, a soaker tu<br>s, offering ample room for games of | ough over 3000 SqFt, which offers a now oks Confederation Park and exudes purces such as an espresso bar, a 4' Wooff the garage, mudroom, and powders room with a quaint patio, two spacithe kids to brush their teeth. The pripark views. His-and-hers closets with b, a steam shower, double sinks and relaxation. A dedicated gym spacend of the day in the WEST backyard | main floor office, formal din<br>orivacy and luxury. The kitc<br>olf range, a sub-zero wine f<br>r room complete this floor.<br>ious bedrooms with walk-in<br>imary suite is a true sanctu<br>built-ins will meet any disc<br>artistic mosaic tiles. Head<br>ce will keep you in shape, a<br>l, a private retreat. An addi | cerning buyer's needs, and the luxurious<br>down to the finished walkout basement with<br>nd you can pick your favourite bottle from<br>tional bedroom with an ensuite bath, steam |
| Inclusions:       | in the area and a plethora of outdoor amenities. Gas Range, Range Hood, Miele Built in Coffee Machine, Sub-Zero Wine Fridge, Dishwasher x 2, Microwave, Built-In Oven, Refrigerator, Samsung TV in kitchen and any attached TV mounts in the home, Washer & Dryer, Built in Speakers and electronics, Central Vac (AS-IS), AC, Irrigation, Water Softener (as-is), Security System, Instant Hot Water, Slat Wall System in Garage |                                                                                                                                                                                                                                                                                                                                                            |                                                                                                                                                                                                                                                                                                                                                                              |                                                                                                                                                                                                                                                                                                                            |                                                                                                                                                                                    |