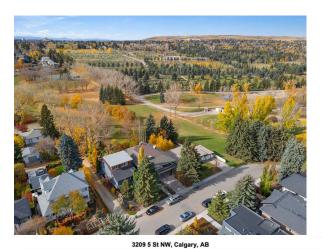

## 3209 5 Street, Calgary T2M 1L1

MLS®#: A2186217 Area: **Mount Pleasant** Listing 01/10/25 List Price: **\$2,639,000** 

Status: **Active** County: Calgary Change: None Association: Fort McMurray

Date:

**General Information** 

4 (3 1 )

4.5 (4 1)

2 Storey

Access: Lot Feat:

Park Feat:

Backs on to Park/Green Space, Front Yard, Greenbelt, No Neighbours Behind, Landscaped, Many Trees

3,707

3,707