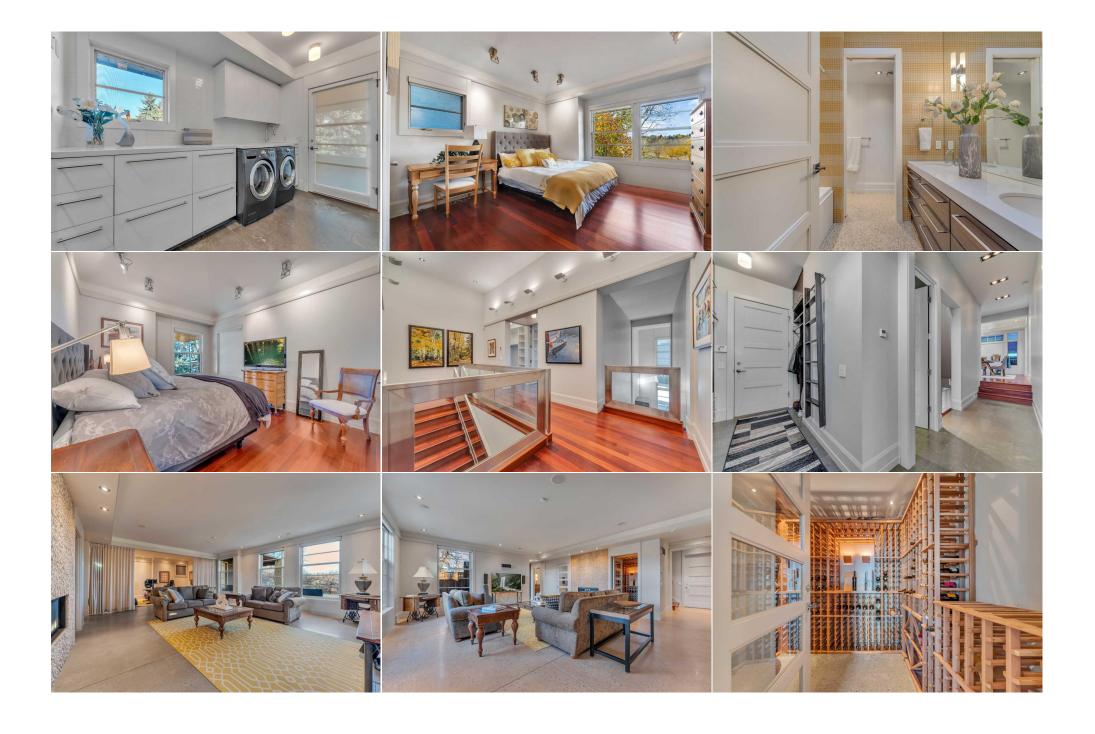

| Bonus Room        | Upper                                                                                                                                                                                                                                                                                                                                                                                                                             | 16`3" x 19`6"                                                                                                                                                                                                                                                                                                                                              | Laundry                                                                                                                                                                                                                                                                                                                                                                      | Upper                                                                                                                                                                                                                                                                                                                      | 12`5" x 12`1"                                                                                                                                                                      |
|-------------------|-----------------------------------------------------------------------------------------------------------------------------------------------------------------------------------------------------------------------------------------------------------------------------------------------------------------------------------------------------------------------------------------------------------------------------------|------------------------------------------------------------------------------------------------------------------------------------------------------------------------------------------------------------------------------------------------------------------------------------------------------------------------------------------------------------|------------------------------------------------------------------------------------------------------------------------------------------------------------------------------------------------------------------------------------------------------------------------------------------------------------------------------------------------------------------------------|----------------------------------------------------------------------------------------------------------------------------------------------------------------------------------------------------------------------------------------------------------------------------------------------------------------------------|------------------------------------------------------------------------------------------------------------------------------------------------------------------------------------|
| Game Room         | Basement                                                                                                                                                                                                                                                                                                                                                                                                                          | 21`1" x 21`9"                                                                                                                                                                                                                                                                                                                                              | Exercise Room                                                                                                                                                                                                                                                                                                                                                                | Basement                                                                                                                                                                                                                                                                                                                   | 12`2" x 20`6"                                                                                                                                                                      |
| Wine Cellar       | Basement                                                                                                                                                                                                                                                                                                                                                                                                                          | 8`7" x 7`4"                                                                                                                                                                                                                                                                                                                                                | Mud Room                                                                                                                                                                                                                                                                                                                                                                     | Basement                                                                                                                                                                                                                                                                                                                   | 6`1" x 11`4"                                                                                                                                                                       |
| Storage           | Basement                                                                                                                                                                                                                                                                                                                                                                                                                          | 16`4" x 18`4"                                                                                                                                                                                                                                                                                                                                              | Furnace/Utility Room                                                                                                                                                                                                                                                                                                                                                         | Basement                                                                                                                                                                                                                                                                                                                   | 12`11" x 16`4"                                                                                                                                                                     |
| Bedroom - Primary | Upper                                                                                                                                                                                                                                                                                                                                                                                                                             | 13`6" x 16`2"                                                                                                                                                                                                                                                                                                                                              | Walk-In Closet                                                                                                                                                                                                                                                                                                                                                               | Upper                                                                                                                                                                                                                                                                                                                      | 7`5" x 16`2"                                                                                                                                                                       |
| Bedroom           | Upper                                                                                                                                                                                                                                                                                                                                                                                                                             | 12`9" x 13`8"                                                                                                                                                                                                                                                                                                                                              | Bedroom                                                                                                                                                                                                                                                                                                                                                                      | Upper                                                                                                                                                                                                                                                                                                                      | 11`8" x 13`10"                                                                                                                                                                     |
| Bedroom           | Basement                                                                                                                                                                                                                                                                                                                                                                                                                          | 9`8" x 13`3"                                                                                                                                                                                                                                                                                                                                               | 2pc Bathroom                                                                                                                                                                                                                                                                                                                                                                 | Main                                                                                                                                                                                                                                                                                                                       | 0`0" x 0`0"                                                                                                                                                                        |
| 5pc Ensuite bath  | Upper                                                                                                                                                                                                                                                                                                                                                                                                                             | 0`0" x 0`0"                                                                                                                                                                                                                                                                                                                                                | 5pc Bathroom                                                                                                                                                                                                                                                                                                                                                                 | Upper                                                                                                                                                                                                                                                                                                                      | 0`0" x 0`0"                                                                                                                                                                        |
| 3pc Ensuite bath  | Basement                                                                                                                                                                                                                                                                                                                                                                                                                          | 0`0" x 0`0"                                                                                                                                                                                                                                                                                                                                                | 3pc Bathroom                                                                                                                                                                                                                                                                                                                                                                 | Basement                                                                                                                                                                                                                                                                                                                   | 0`0" x 0`0"                                                                                                                                                                        |
|                   |                                                                                                                                                                                                                                                                                                                                                                                                                                   |                                                                                                                                                                                                                                                                                                                                                            | Legal/Tax/Financial                                                                                                                                                                                                                                                                                                                                                          |                                                                                                                                                                                                                                                                                                                            |                                                                                                                                                                                    |
| Title:            |                                                                                                                                                                                                                                                                                                                                                                                                                                   | Zoning:                                                                                                                                                                                                                                                                                                                                                    |                                                                                                                                                                                                                                                                                                                                                                              |                                                                                                                                                                                                                                                                                                                            |                                                                                                                                                                                    |
| Fee Simple        |                                                                                                                                                                                                                                                                                                                                                                                                                                   | R-CG                                                                                                                                                                                                                                                                                                                                                       |                                                                                                                                                                                                                                                                                                                                                                              |                                                                                                                                                                                                                                                                                                                            |                                                                                                                                                                                    |
| Legal Desc:       | 3955R                                                                                                                                                                                                                                                                                                                                                                                                                             |                                                                                                                                                                                                                                                                                                                                                            |                                                                                                                                                                                                                                                                                                                                                                              |                                                                                                                                                                                                                                                                                                                            |                                                                                                                                                                                    |
|                   |                                                                                                                                                                                                                                                                                                                                                                                                                                   |                                                                                                                                                                                                                                                                                                                                                            | Remarks                                                                                                                                                                                                                                                                                                                                                                      |                                                                                                                                                                                                                                                                                                                            |                                                                                                                                                                                    |
|                   | the East morning sun and additional dining ample Zebrano cabing waterfall island imporgallery-like landing, with intelligent feature fireplace surrounded ensuite is a masterpic heated concrete floor the cedar wine cellar room, and 3-piece bat                                                                                                                                                                                | . Merbau hardwood floors flow thre<br>space. Every vantage point overlo<br>etry, notable top-of-the-line applia<br>rted from Italy. A spacious pantry of<br>where you are greeted with a bonu<br>res like built-in stepping stools for<br>by Calcutta marble, and stunning p<br>ece with heated floors, a soaker tu<br>s, offering ample room for games of | ough over 3000 SqFt, which offers a now oks Confederation Park and exudes purces such as an espresso bar, a 4' Wooff the garage, mudroom, and powders room with a quaint patio, two spacithe kids to brush their teeth. The pripark views. His-and-hers closets with b, a steam shower, double sinks and relaxation. A dedicated gym spacend of the day in the WEST backyard | main floor office, formal din<br>orivacy and luxury. The kitc<br>olf range, a sub-zero wine f<br>r room complete this floor.<br>ious bedrooms with walk-in<br>imary suite is a true sanctu<br>built-ins will meet any disc<br>artistic mosaic tiles. Head<br>ce will keep you in shape, a<br>l, a private retreat. An addi | cerning buyer's needs, and the luxurious<br>down to the finished walkout basement with<br>nd you can pick your favourite bottle from<br>tional bedroom with an ensuite bath, steam |
| Inclusions:       | in the area and a plethora of outdoor amenities. Gas Range, Range Hood, Miele Built in Coffee Machine, Sub-Zero Wine Fridge, Dishwasher x 2, Microwave, Built-In Oven, Refrigerator, Samsung TV in kitchen and any attached TV mounts in the home, Washer & Dryer, Built in Speakers and electronics, Central Vac (AS-IS), AC, Irrigation, Water Softener (as-is), Security System, Instant Hot Water, Slat Wall System in Garage |                                                                                                                                                                                                                                                                                                                                                            |                                                                                                                                                                                                                                                                                                                                                                              |                                                                                                                                                                                                                                                                                                                            |                                                                                                                                                                                    |