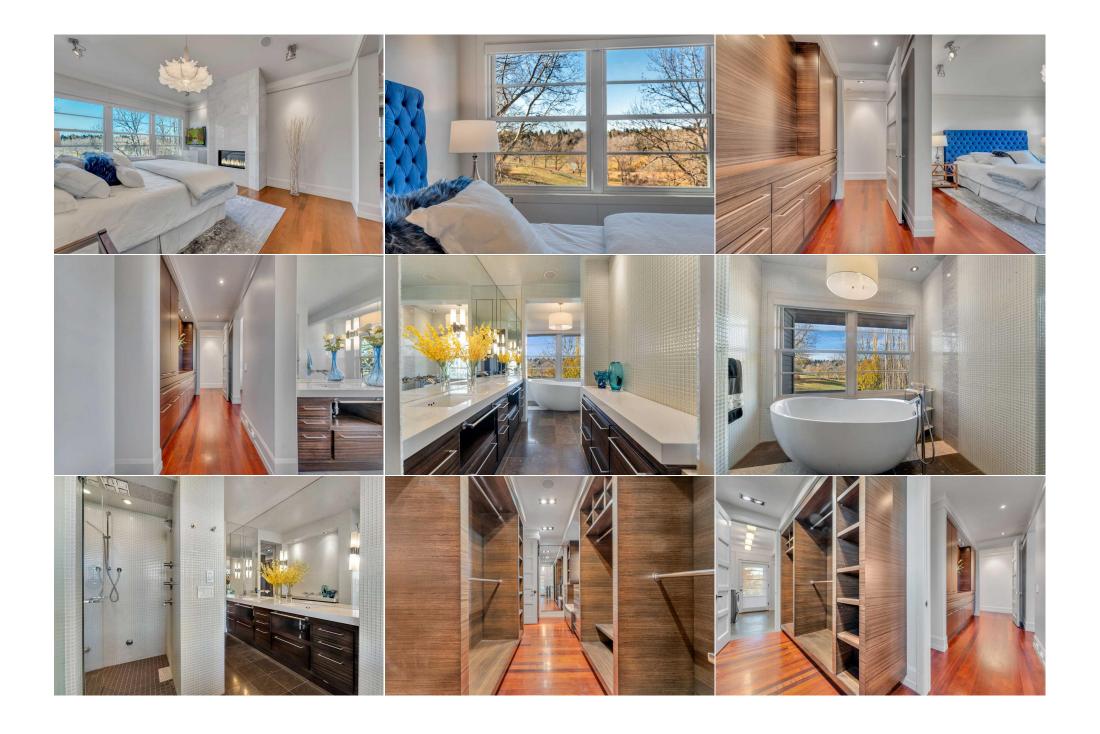

| Bonus Room        | Upper                                                                                                                                                                                                                                                                                                                                                                                                                             | 16`3" x 19`6"                                                                                                                                                                                                                                                                                                                                              | Laundry                                                                                                                                                                                                                                                                                                                                                                      | Upper                                                                                                                                                                                                                                                                                                                      | 12`5" x 12`1"                                                                                                                                                                      |
|-------------------|-----------------------------------------------------------------------------------------------------------------------------------------------------------------------------------------------------------------------------------------------------------------------------------------------------------------------------------------------------------------------------------------------------------------------------------|------------------------------------------------------------------------------------------------------------------------------------------------------------------------------------------------------------------------------------------------------------------------------------------------------------------------------------------------------------|------------------------------------------------------------------------------------------------------------------------------------------------------------------------------------------------------------------------------------------------------------------------------------------------------------------------------------------------------------------------------|----------------------------------------------------------------------------------------------------------------------------------------------------------------------------------------------------------------------------------------------------------------------------------------------------------------------------|------------------------------------------------------------------------------------------------------------------------------------------------------------------------------------|
| Game Room         | Basement                                                                                                                                                                                                                                                                                                                                                                                                                          | 21`1" x 21`9"                                                                                                                                                                                                                                                                                                                                              | Exercise Room                                                                                                                                                                                                                                                                                                                                                                | Basement                                                                                                                                                                                                                                                                                                                   | 12`2" x 20`6"                                                                                                                                                                      |
| Wine Cellar       | Basement                                                                                                                                                                                                                                                                                                                                                                                                                          | 8`7" x 7`4"                                                                                                                                                                                                                                                                                                                                                | Mud Room                                                                                                                                                                                                                                                                                                                                                                     | Basement                                                                                                                                                                                                                                                                                                                   | 6`1" x 11`4"                                                                                                                                                                       |
| Storage           | Basement                                                                                                                                                                                                                                                                                                                                                                                                                          | 16`4" x 18`4"                                                                                                                                                                                                                                                                                                                                              | Furnace/Utility Room                                                                                                                                                                                                                                                                                                                                                         | Basement                                                                                                                                                                                                                                                                                                                   | 12`11" x 16`4"                                                                                                                                                                     |
| Bedroom - Primary | Upper                                                                                                                                                                                                                                                                                                                                                                                                                             | 13`6" x 16`2"                                                                                                                                                                                                                                                                                                                                              | Walk-In Closet                                                                                                                                                                                                                                                                                                                                                               | Upper                                                                                                                                                                                                                                                                                                                      | 7`5" x 16`2"                                                                                                                                                                       |
| Bedroom           | Upper                                                                                                                                                                                                                                                                                                                                                                                                                             | 12`9" x 13`8"                                                                                                                                                                                                                                                                                                                                              | Bedroom                                                                                                                                                                                                                                                                                                                                                                      | Upper                                                                                                                                                                                                                                                                                                                      | 11`8" x 13`10"                                                                                                                                                                     |
| Bedroom           | Basement                                                                                                                                                                                                                                                                                                                                                                                                                          | 9`8" x 13`3"                                                                                                                                                                                                                                                                                                                                               | 2pc Bathroom                                                                                                                                                                                                                                                                                                                                                                 | Main                                                                                                                                                                                                                                                                                                                       | 0`0" x 0`0"                                                                                                                                                                        |
| 5pc Ensuite bath  | Upper                                                                                                                                                                                                                                                                                                                                                                                                                             | 0`0" x 0`0"                                                                                                                                                                                                                                                                                                                                                | 5pc Bathroom                                                                                                                                                                                                                                                                                                                                                                 | Upper                                                                                                                                                                                                                                                                                                                      | 0`0" x 0`0"                                                                                                                                                                        |
| 3pc Ensuite bath  | Basement                                                                                                                                                                                                                                                                                                                                                                                                                          | 0`0" x 0`0"                                                                                                                                                                                                                                                                                                                                                | 3pc Bathroom                                                                                                                                                                                                                                                                                                                                                                 | Basement                                                                                                                                                                                                                                                                                                                   | 0`0" x 0`0"                                                                                                                                                                        |
|                   |                                                                                                                                                                                                                                                                                                                                                                                                                                   |                                                                                                                                                                                                                                                                                                                                                            | Legal/Tax/Financial                                                                                                                                                                                                                                                                                                                                                          |                                                                                                                                                                                                                                                                                                                            |                                                                                                                                                                                    |
| Title:            |                                                                                                                                                                                                                                                                                                                                                                                                                                   | Zoning:                                                                                                                                                                                                                                                                                                                                                    |                                                                                                                                                                                                                                                                                                                                                                              |                                                                                                                                                                                                                                                                                                                            |                                                                                                                                                                                    |
| Fee Simple        |                                                                                                                                                                                                                                                                                                                                                                                                                                   | R-CG                                                                                                                                                                                                                                                                                                                                                       |                                                                                                                                                                                                                                                                                                                                                                              |                                                                                                                                                                                                                                                                                                                            |                                                                                                                                                                                    |
| Legal Desc:       | 3955R                                                                                                                                                                                                                                                                                                                                                                                                                             |                                                                                                                                                                                                                                                                                                                                                            |                                                                                                                                                                                                                                                                                                                                                                              |                                                                                                                                                                                                                                                                                                                            |                                                                                                                                                                                    |
|                   |                                                                                                                                                                                                                                                                                                                                                                                                                                   |                                                                                                                                                                                                                                                                                                                                                            | Remarks                                                                                                                                                                                                                                                                                                                                                                      |                                                                                                                                                                                                                                                                                                                            |                                                                                                                                                                                    |
|                   | the East morning sun and additional dining ample Zebrano cabing waterfall island imporgallery-like landing, with intelligent feature fireplace surrounded ensuite is a masterpic heated concrete floor the cedar wine cellar room, and 3-piece bat                                                                                                                                                                                | . Merbau hardwood floors flow thre<br>space. Every vantage point overlo<br>etry, notable top-of-the-line applia<br>rted from Italy. A spacious pantry of<br>where you are greeted with a bonu<br>res like built-in stepping stools for<br>by Calcutta marble, and stunning p<br>ece with heated floors, a soaker tu<br>s, offering ample room for games of | ough over 3000 SqFt, which offers a now oks Confederation Park and exudes purces such as an espresso bar, a 4' Wooff the garage, mudroom, and powders room with a quaint patio, two spacithe kids to brush their teeth. The pripark views. His-and-hers closets with b, a steam shower, double sinks and relaxation. A dedicated gym spacend of the day in the WEST backyard | main floor office, formal din<br>orivacy and luxury. The kitc<br>olf range, a sub-zero wine f<br>r room complete this floor.<br>ious bedrooms with walk-in<br>imary suite is a true sanctu<br>built-ins will meet any disc<br>artistic mosaic tiles. Head<br>ce will keep you in shape, a<br>l, a private retreat. An addi | cerning buyer's needs, and the luxurious<br>down to the finished walkout basement with<br>nd you can pick your favourite bottle from<br>tional bedroom with an ensuite bath, steam |
| Inclusions:       | in the area and a plethora of outdoor amenities. Gas Range, Range Hood, Miele Built in Coffee Machine, Sub-Zero Wine Fridge, Dishwasher x 2, Microwave, Built-In Oven, Refrigerator, Samsung TV in kitchen and any attached TV mounts in the home, Washer & Dryer, Built in Speakers and electronics, Central Vac (AS-IS), AC, Irrigation, Water Softener (as-is), Security System, Instant Hot Water, Slat Wall System in Garage |                                                                                                                                                                                                                                                                                                                                                            |                                                                                                                                                                                                                                                                                                                                                                              |                                                                                                                                                                                                                                                                                                                            |                                                                                                                                                                                    |