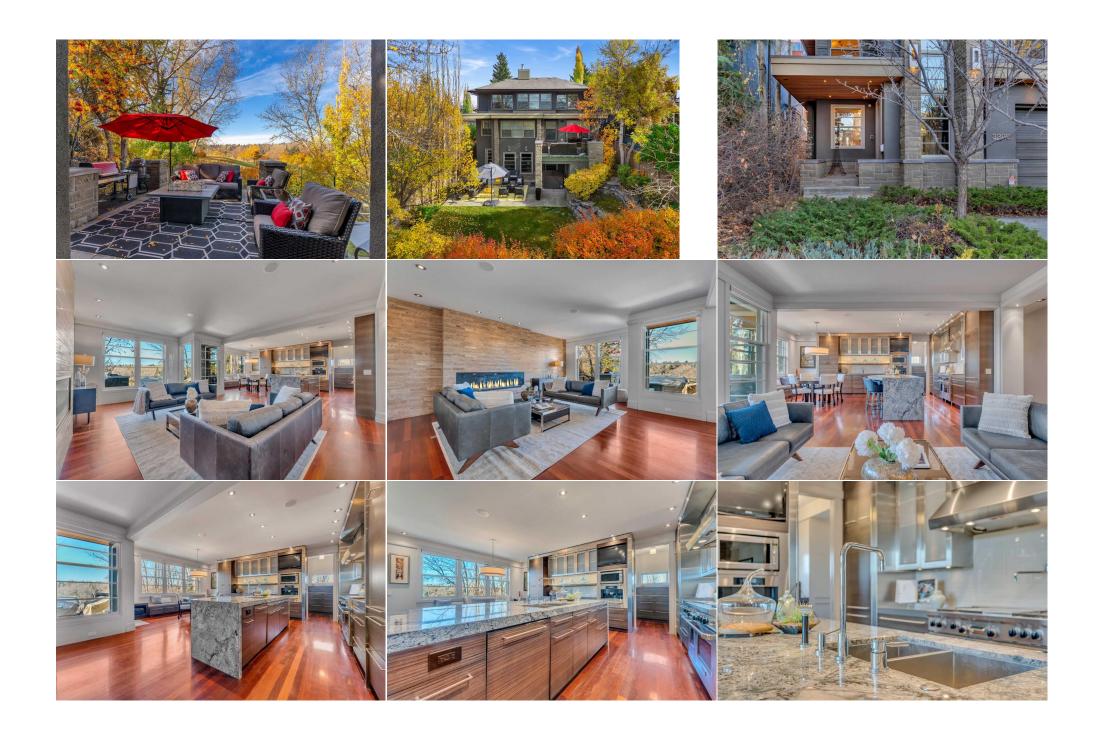

| Bonus Room        | Upper                                                                                                                                                                                                                                                                                                                                                                                                                             | 16`3" x 19`6"                                                                                                                                                                                                                                                                                                                                              | Laundry                                                                                                                                                                                                                                                                                                                                                                      | Upper                                                                                                                                                                                                                                                                                                                      | 12`5" x 12`1"                                                                                                                                                                      |
|-------------------|-----------------------------------------------------------------------------------------------------------------------------------------------------------------------------------------------------------------------------------------------------------------------------------------------------------------------------------------------------------------------------------------------------------------------------------|------------------------------------------------------------------------------------------------------------------------------------------------------------------------------------------------------------------------------------------------------------------------------------------------------------------------------------------------------------|------------------------------------------------------------------------------------------------------------------------------------------------------------------------------------------------------------------------------------------------------------------------------------------------------------------------------------------------------------------------------|----------------------------------------------------------------------------------------------------------------------------------------------------------------------------------------------------------------------------------------------------------------------------------------------------------------------------|------------------------------------------------------------------------------------------------------------------------------------------------------------------------------------|
| Game Room         | Basement                                                                                                                                                                                                                                                                                                                                                                                                                          | 21`1" x 21`9"                                                                                                                                                                                                                                                                                                                                              | Exercise Room                                                                                                                                                                                                                                                                                                                                                                | Basement                                                                                                                                                                                                                                                                                                                   | 12`2" x 20`6"                                                                                                                                                                      |
| Wine Cellar       | Basement                                                                                                                                                                                                                                                                                                                                                                                                                          | 8`7" x 7`4"                                                                                                                                                                                                                                                                                                                                                | Mud Room                                                                                                                                                                                                                                                                                                                                                                     | Basement                                                                                                                                                                                                                                                                                                                   | 6`1" x 11`4"                                                                                                                                                                       |
| Storage           | Basement                                                                                                                                                                                                                                                                                                                                                                                                                          | 16`4" x 18`4"                                                                                                                                                                                                                                                                                                                                              | Furnace/Utility Room                                                                                                                                                                                                                                                                                                                                                         | Basement                                                                                                                                                                                                                                                                                                                   | 12`11" x 16`4"                                                                                                                                                                     |
| Bedroom - Primary | Upper                                                                                                                                                                                                                                                                                                                                                                                                                             | 13`6" x 16`2"                                                                                                                                                                                                                                                                                                                                              | Walk-In Closet                                                                                                                                                                                                                                                                                                                                                               | Upper                                                                                                                                                                                                                                                                                                                      | 7`5" x 16`2"                                                                                                                                                                       |
| Bedroom           | Upper                                                                                                                                                                                                                                                                                                                                                                                                                             | 12`9" x 13`8"                                                                                                                                                                                                                                                                                                                                              | Bedroom                                                                                                                                                                                                                                                                                                                                                                      | Upper                                                                                                                                                                                                                                                                                                                      | 11`8" x 13`10"                                                                                                                                                                     |
| Bedroom           | Basement                                                                                                                                                                                                                                                                                                                                                                                                                          | 9`8" x 13`3"                                                                                                                                                                                                                                                                                                                                               | 2pc Bathroom                                                                                                                                                                                                                                                                                                                                                                 | Main                                                                                                                                                                                                                                                                                                                       | 0`0" x 0`0"                                                                                                                                                                        |
| 5pc Ensuite bath  | Upper                                                                                                                                                                                                                                                                                                                                                                                                                             | 0`0" x 0`0"                                                                                                                                                                                                                                                                                                                                                | 5pc Bathroom                                                                                                                                                                                                                                                                                                                                                                 | Upper                                                                                                                                                                                                                                                                                                                      | 0`0" x 0`0"                                                                                                                                                                        |
| 3pc Ensuite bath  | Basement                                                                                                                                                                                                                                                                                                                                                                                                                          | 0`0" x 0`0"                                                                                                                                                                                                                                                                                                                                                | 3pc Bathroom                                                                                                                                                                                                                                                                                                                                                                 | Basement                                                                                                                                                                                                                                                                                                                   | 0`0" x 0`0"                                                                                                                                                                        |
|                   |                                                                                                                                                                                                                                                                                                                                                                                                                                   |                                                                                                                                                                                                                                                                                                                                                            | Legal/Tax/Financial                                                                                                                                                                                                                                                                                                                                                          |                                                                                                                                                                                                                                                                                                                            |                                                                                                                                                                                    |
| Title:            |                                                                                                                                                                                                                                                                                                                                                                                                                                   | Zoning:                                                                                                                                                                                                                                                                                                                                                    |                                                                                                                                                                                                                                                                                                                                                                              |                                                                                                                                                                                                                                                                                                                            |                                                                                                                                                                                    |
| Fee Simple        |                                                                                                                                                                                                                                                                                                                                                                                                                                   | R-CG                                                                                                                                                                                                                                                                                                                                                       |                                                                                                                                                                                                                                                                                                                                                                              |                                                                                                                                                                                                                                                                                                                            |                                                                                                                                                                                    |
| Legal Desc:       | 3955R                                                                                                                                                                                                                                                                                                                                                                                                                             |                                                                                                                                                                                                                                                                                                                                                            |                                                                                                                                                                                                                                                                                                                                                                              |                                                                                                                                                                                                                                                                                                                            |                                                                                                                                                                                    |
|                   |                                                                                                                                                                                                                                                                                                                                                                                                                                   |                                                                                                                                                                                                                                                                                                                                                            | Remarks                                                                                                                                                                                                                                                                                                                                                                      |                                                                                                                                                                                                                                                                                                                            |                                                                                                                                                                                    |
|                   | the East morning sun and additional dining ample Zebrano cabing waterfall island imporgallery-like landing, with intelligent feature fireplace surrounded ensuite is a masterpic heated concrete floor the cedar wine cellar room, and 3-piece bat                                                                                                                                                                                | . Merbau hardwood floors flow thre<br>space. Every vantage point overlo<br>etry, notable top-of-the-line applia<br>rted from Italy. A spacious pantry of<br>where you are greeted with a bonu<br>res like built-in stepping stools for<br>by Calcutta marble, and stunning p<br>ece with heated floors, a soaker tu<br>s, offering ample room for games of | ough over 3000 SqFt, which offers a now oks Confederation Park and exudes purces such as an espresso bar, a 4' Wooff the garage, mudroom, and powders room with a quaint patio, two spacithe kids to brush their teeth. The pripark views. His-and-hers closets with b, a steam shower, double sinks and relaxation. A dedicated gym spacend of the day in the WEST backyard | main floor office, formal din<br>orivacy and luxury. The kitc<br>olf range, a sub-zero wine f<br>r room complete this floor.<br>ious bedrooms with walk-in<br>imary suite is a true sanctu<br>built-ins will meet any disc<br>artistic mosaic tiles. Head<br>ce will keep you in shape, a<br>l, a private retreat. An addi | cerning buyer's needs, and the luxurious<br>down to the finished walkout basement with<br>nd you can pick your favourite bottle from<br>tional bedroom with an ensuite bath, steam |
| Inclusions:       | in the area and a plethora of outdoor amenities. Gas Range, Range Hood, Miele Built in Coffee Machine, Sub-Zero Wine Fridge, Dishwasher x 2, Microwave, Built-In Oven, Refrigerator, Samsung TV in kitchen and any attached TV mounts in the home, Washer & Dryer, Built in Speakers and electronics, Central Vac (AS-IS), AC, Irrigation, Water Softener (as-is), Security System, Instant Hot Water, Slat Wall System in Garage |                                                                                                                                                                                                                                                                                                                                                            |                                                                                                                                                                                                                                                                                                                                                                              |                                                                                                                                                                                                                                                                                                                            |                                                                                                                                                                                    |