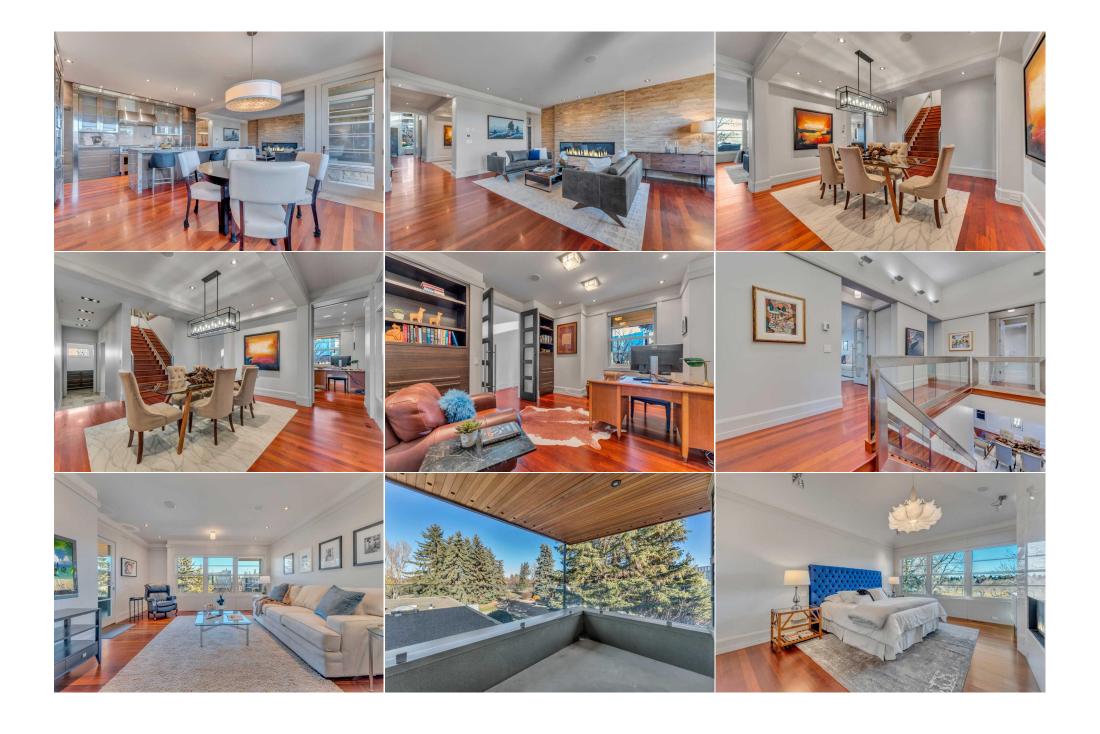

| Bonus Room        | Upper                                                                                                                                                                                                                                                                                                                                                                                                                             | 16`3" x 19`6"                                                                                                                                                                                                                                                                                                                                              | Laundry                                                                                                                                                                                                                                                                                                                                                                      | Upper                                                                                                                                                                                                                                                                                                                      | 12`5" x 12`1"                                                                                                                                                                      |
|-------------------|-----------------------------------------------------------------------------------------------------------------------------------------------------------------------------------------------------------------------------------------------------------------------------------------------------------------------------------------------------------------------------------------------------------------------------------|------------------------------------------------------------------------------------------------------------------------------------------------------------------------------------------------------------------------------------------------------------------------------------------------------------------------------------------------------------|------------------------------------------------------------------------------------------------------------------------------------------------------------------------------------------------------------------------------------------------------------------------------------------------------------------------------------------------------------------------------|----------------------------------------------------------------------------------------------------------------------------------------------------------------------------------------------------------------------------------------------------------------------------------------------------------------------------|------------------------------------------------------------------------------------------------------------------------------------------------------------------------------------|
| Game Room         | Basement                                                                                                                                                                                                                                                                                                                                                                                                                          | 21`1" x 21`9"                                                                                                                                                                                                                                                                                                                                              | Exercise Room                                                                                                                                                                                                                                                                                                                                                                | Basement                                                                                                                                                                                                                                                                                                                   | 12`2" x 20`6"                                                                                                                                                                      |
| Wine Cellar       | Basement                                                                                                                                                                                                                                                                                                                                                                                                                          | 8`7" x 7`4"                                                                                                                                                                                                                                                                                                                                                | Mud Room                                                                                                                                                                                                                                                                                                                                                                     | Basement                                                                                                                                                                                                                                                                                                                   | 6`1" x 11`4"                                                                                                                                                                       |
| Storage           | Basement                                                                                                                                                                                                                                                                                                                                                                                                                          | 16`4" x 18`4"                                                                                                                                                                                                                                                                                                                                              | Furnace/Utility Room                                                                                                                                                                                                                                                                                                                                                         | Basement                                                                                                                                                                                                                                                                                                                   | 12`11" x 16`4"                                                                                                                                                                     |
| Bedroom - Primary | Upper                                                                                                                                                                                                                                                                                                                                                                                                                             | 13`6" x 16`2"                                                                                                                                                                                                                                                                                                                                              | Walk-In Closet                                                                                                                                                                                                                                                                                                                                                               | Upper                                                                                                                                                                                                                                                                                                                      | 7`5" x 16`2"                                                                                                                                                                       |
| Bedroom           | Upper                                                                                                                                                                                                                                                                                                                                                                                                                             | 12`9" x 13`8"                                                                                                                                                                                                                                                                                                                                              | Bedroom                                                                                                                                                                                                                                                                                                                                                                      | Upper                                                                                                                                                                                                                                                                                                                      | 11`8" x 13`10"                                                                                                                                                                     |
| Bedroom           | Basement                                                                                                                                                                                                                                                                                                                                                                                                                          | 9`8" x 13`3"                                                                                                                                                                                                                                                                                                                                               | 2pc Bathroom                                                                                                                                                                                                                                                                                                                                                                 | Main                                                                                                                                                                                                                                                                                                                       | 0`0" x 0`0"                                                                                                                                                                        |
| 5pc Ensuite bath  | Upper                                                                                                                                                                                                                                                                                                                                                                                                                             | 0`0" x 0`0"                                                                                                                                                                                                                                                                                                                                                | 5pc Bathroom                                                                                                                                                                                                                                                                                                                                                                 | Upper                                                                                                                                                                                                                                                                                                                      | 0`0" x 0`0"                                                                                                                                                                        |
| 3pc Ensuite bath  | Basement                                                                                                                                                                                                                                                                                                                                                                                                                          | 0`0" x 0`0"                                                                                                                                                                                                                                                                                                                                                | 3pc Bathroom                                                                                                                                                                                                                                                                                                                                                                 | Basement                                                                                                                                                                                                                                                                                                                   | 0`0" x 0`0"                                                                                                                                                                        |
|                   |                                                                                                                                                                                                                                                                                                                                                                                                                                   |                                                                                                                                                                                                                                                                                                                                                            | Legal/Tax/Financial                                                                                                                                                                                                                                                                                                                                                          |                                                                                                                                                                                                                                                                                                                            |                                                                                                                                                                                    |
| Title:            |                                                                                                                                                                                                                                                                                                                                                                                                                                   | Zoning:                                                                                                                                                                                                                                                                                                                                                    |                                                                                                                                                                                                                                                                                                                                                                              |                                                                                                                                                                                                                                                                                                                            |                                                                                                                                                                                    |
| Fee Simple        |                                                                                                                                                                                                                                                                                                                                                                                                                                   | R-CG                                                                                                                                                                                                                                                                                                                                                       |                                                                                                                                                                                                                                                                                                                                                                              |                                                                                                                                                                                                                                                                                                                            |                                                                                                                                                                                    |
| Legal Desc:       | 3955R                                                                                                                                                                                                                                                                                                                                                                                                                             |                                                                                                                                                                                                                                                                                                                                                            |                                                                                                                                                                                                                                                                                                                                                                              |                                                                                                                                                                                                                                                                                                                            |                                                                                                                                                                                    |
|                   |                                                                                                                                                                                                                                                                                                                                                                                                                                   |                                                                                                                                                                                                                                                                                                                                                            | Remarks                                                                                                                                                                                                                                                                                                                                                                      |                                                                                                                                                                                                                                                                                                                            |                                                                                                                                                                                    |
|                   | the East morning sun and additional dining ample Zebrano cabing waterfall island imporgallery-like landing, with intelligent feature fireplace surrounded ensuite is a masterpic heated concrete floor the cedar wine cellar room, and 3-piece bat                                                                                                                                                                                | . Merbau hardwood floors flow thre<br>space. Every vantage point overlo<br>etry, notable top-of-the-line applia<br>rted from Italy. A spacious pantry of<br>where you are greeted with a bonu<br>res like built-in stepping stools for<br>by Calcutta marble, and stunning p<br>ece with heated floors, a soaker tu<br>s, offering ample room for games of | ough over 3000 SqFt, which offers a now oks Confederation Park and exudes purces such as an espresso bar, a 4' Wooff the garage, mudroom, and powders room with a quaint patio, two spacithe kids to brush their teeth. The pripark views. His-and-hers closets with b, a steam shower, double sinks and relaxation. A dedicated gym spacend of the day in the WEST backyard | main floor office, formal din<br>orivacy and luxury. The kitc<br>olf range, a sub-zero wine f<br>r room complete this floor.<br>ious bedrooms with walk-in<br>imary suite is a true sanctu<br>built-ins will meet any disc<br>artistic mosaic tiles. Head<br>ce will keep you in shape, a<br>l, a private retreat. An addi | cerning buyer's needs, and the luxurious<br>down to the finished walkout basement with<br>nd you can pick your favourite bottle from<br>tional bedroom with an ensuite bath, steam |
| Inclusions:       | in the area and a plethora of outdoor amenities. Gas Range, Range Hood, Miele Built in Coffee Machine, Sub-Zero Wine Fridge, Dishwasher x 2, Microwave, Built-In Oven, Refrigerator, Samsung TV in kitchen and any attached TV mounts in the home, Washer & Dryer, Built in Speakers and electronics, Central Vac (AS-IS), AC, Irrigation, Water Softener (as-is), Security System, Instant Hot Water, Slat Wall System in Garage |                                                                                                                                                                                                                                                                                                                                                            |                                                                                                                                                                                                                                                                                                                                                                              |                                                                                                                                                                                                                                                                                                                            |                                                                                                                                                                                    |