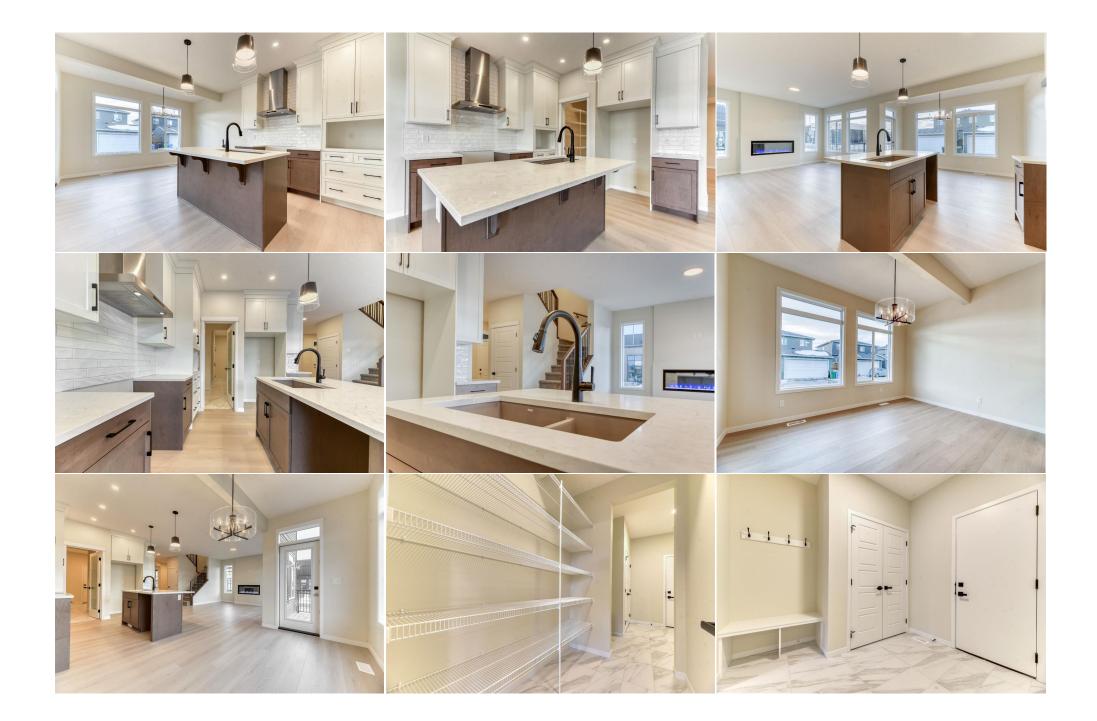

| Bedroom                                         | Upper                                                                                                                                                                                                                                                                                                                                                                                                                                                                                                                                                                                                                                                                                                                                                                                                                                                                                                                                                                                                                                                                                                                                                             | 11`6" x 10`11" | <b>Bedroom</b><br>Legal/Tax/Financial | Upper | 13`1" x 13`9" |  |
|-------------------------------------------------|-------------------------------------------------------------------------------------------------------------------------------------------------------------------------------------------------------------------------------------------------------------------------------------------------------------------------------------------------------------------------------------------------------------------------------------------------------------------------------------------------------------------------------------------------------------------------------------------------------------------------------------------------------------------------------------------------------------------------------------------------------------------------------------------------------------------------------------------------------------------------------------------------------------------------------------------------------------------------------------------------------------------------------------------------------------------------------------------------------------------------------------------------------------------|----------------|---------------------------------------|-------|---------------|--|
| Title:                                          |                                                                                                                                                                                                                                                                                                                                                                                                                                                                                                                                                                                                                                                                                                                                                                                                                                                                                                                                                                                                                                                                                                                                                                   | Zoning:        |                                       |       |               |  |
| Fee Simple<br>Legal Desc:                       | 2310389                                                                                                                                                                                                                                                                                                                                                                                                                                                                                                                                                                                                                                                                                                                                                                                                                                                                                                                                                                                                                                                                                                                                                           | R-G            |                                       |       |               |  |
|                                                 |                                                                                                                                                                                                                                                                                                                                                                                                                                                                                                                                                                                                                                                                                                                                                                                                                                                                                                                                                                                                                                                                                                                                                                   |                |                                       |       |               |  |
| Pub Rmks:<br>Inclusions:<br>Property Listed By: | WELCOME to 83 Creekside Grove SW! This 2183 sq ft double front garage home is situated on a CORNER lot with a back lane for large lot needs like extra space and<br>parking! Complete with a side exterior entry, 9' basement foundation, and a simplified rough in package for potential basement development options. With warm<br>and inviting interior selections and an excellent layout, all it's missing is YOU! Work from home? There's a front den/office space. Carrying groceries in the house?<br>There's a massive mudroom and walk through pantry . Love to host? The main floor flow is perfection with loads of natural light and an electric fireplace for added<br>ambiance! All stainless steel appliances are included (French door fridge with water/ice, gas range, built in microwave, dishwasher, chimney hoodfan) plus a<br>spacious and convenient upper laundry room complete with washer and dryer. Upstairs has a large bonus room, great for play. Primary bedroom has a 5 piece<br>ensuite (dual sinks, soaker tub, large shower). All bedrooms are great sizes and have WALK IN CLOSETS! Take a look today!<br>N/A<br>Ally Realty |                |                                       |       |               |  |