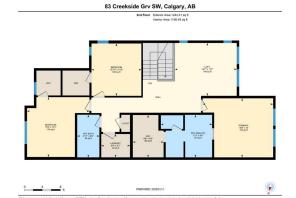

## 83 CREEKSIDE Grove, Calgary T2X 5B2

| MLS®#:  | A2186250 | Area:   | Pine Creek | Listing<br>Date:                                                                                 | 01/10/25 |                                                         | List Price: | \$776,925                                                         |                |                                                  |                                 |
|---------|----------|---------|------------|--------------------------------------------------------------------------------------------------|----------|---------------------------------------------------------|-------------|-------------------------------------------------------------------|----------------|--------------------------------------------------|---------------------------------|
| Status: | Pending  | County: | Calgary    | Change:                                                                                          | None     |                                                         | Associatio  | n: Fort McMurray                                                  |                |                                                  |                                 |
|         |          |         |            | General Inf<br>Prop Type:<br>Sub Type:<br>City/Town:<br>Year Built:<br>Lot Informa<br>Lot Sz Ar: |          | Residentia<br>Detached<br>Calgary<br>2024<br>4,574 sqft |             | <u>Finished Floor Area</u><br>Abv Sqft:<br>Low Sqft:<br>Ttl Sqft: | 2,183<br>2,183 | DOM<br>22<br>Layout<br>Beds:<br>Baths:<br>Style: | 3 (3 )<br>2.5 (2 1)<br>2 Storey |
|         |          |         |            | Lot Shape:<br>Access:<br>Lot Feat:<br>Park Feat:                                                 |          | Back Lane<br>Double Ga                                  |             |                                                                   |                | <u>Parking</u><br>Ttl Park:<br>Garage Sz:        | 4<br>2                          |

Utilities and Features

| Roof:<br>Heating:                                                                                                                                                     | Asphalt Shingle<br>Forced Air | 1                                                                              |               | Construction:<br>Wood Frame |              |               |  |  |  |  |  |
|-----------------------------------------------------------------------------------------------------------------------------------------------------------------------|-------------------------------|--------------------------------------------------------------------------------|---------------|-----------------------------|--------------|---------------|--|--|--|--|--|
| Sewer:<br>Ext Feat:                                                                                                                                                   | Other                         | rer Flooring:<br>Carpet,Ceramic Tile,Vinyl Plank<br>Water Source:<br>Fnd/Bsmt: |               |                             |              |               |  |  |  |  |  |
| EXT FCut.                                                                                                                                                             | other                         |                                                                                |               |                             |              |               |  |  |  |  |  |
|                                                                                                                                                                       |                               |                                                                                |               |                             |              |               |  |  |  |  |  |
|                                                                                                                                                                       |                               | Poured Concrete                                                                |               |                             |              |               |  |  |  |  |  |
| Kitchen Appl: Dishwasher, Dryer, Gas Range, Microwave, Range Hood, Refrigerator, Washer                                                                               |                               |                                                                                |               |                             |              |               |  |  |  |  |  |
| Int Feat: Kitchen Island, No Animal Home, No Smoking Home, Open Floorplan, Pantry, Quartz Counters, Separate Entrance, Vinyl Windows, Walk-In Closet(s)<br>Utilities: |                               |                                                                                |               |                             |              |               |  |  |  |  |  |
|                                                                                                                                                                       | Room Information              |                                                                                |               |                             |              |               |  |  |  |  |  |
| Room                                                                                                                                                                  |                               | Level                                                                          | Dimensions    | Room                        | <u>Level</u> | Dimensions    |  |  |  |  |  |
| 2pc Bathroom                                                                                                                                                          |                               | Main                                                                           |               | Living Room                 | Main         | 12`0" x 15`4" |  |  |  |  |  |
| Kitchen                                                                                                                                                               |                               | Main                                                                           | 13`0" x 15`4" | Dining Room                 | Main         | 13`1" x 6`0"  |  |  |  |  |  |
| Den                                                                                                                                                                   |                               | Main                                                                           | 9`11" x 9`3"  | Foyer                       | Main         | 9`8" x 7`0"   |  |  |  |  |  |
| Pantry                                                                                                                                                                |                               | Main                                                                           | 8`2" x 5`6"   | Mud Room                    | Main         | 8`8" x 8`11"  |  |  |  |  |  |
| 4pc Bathroom                                                                                                                                                          |                               | Upper                                                                          |               | 5pc Ensuite bath            | Level 5      |               |  |  |  |  |  |
| Laundry                                                                                                                                                               |                               | Upper                                                                          | 5`1" x 6`4"   | Bonus Room                  | Upper        | 11`7" x 13`7" |  |  |  |  |  |
| Walk-In Closet                                                                                                                                                        | t                             | Upper                                                                          | 9`3" x 6`9"   | Bedroom - Primary           | Upper        | 13`0" x 15`6" |  |  |  |  |  |