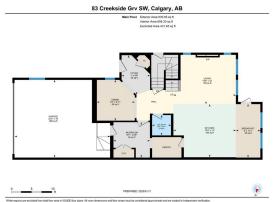

## 83 CREEKSIDE Grove, Calgary T2X 5B2

| MLS®#:  | A2186250 | Area:   | Pine Creek | Listing<br>Date:                                                                                 | 01/10/25 |                                                         | List Price: | \$776,925                                                         |                |                                                  |                                 |
|---------|----------|---------|------------|--------------------------------------------------------------------------------------------------|----------|---------------------------------------------------------|-------------|-------------------------------------------------------------------|----------------|--------------------------------------------------|---------------------------------|
| Status: | Pending  | County: | Calgary    | Change:                                                                                          | None     |                                                         | Associatio  | n: Fort McMurray                                                  |                |                                                  |                                 |
|         |          |         |            | General Inf<br>Prop Type:<br>Sub Type:<br>City/Town:<br>Year Built:<br>Lot Informa<br>Lot Sz Ar: |          | Residentia<br>Detached<br>Calgary<br>2024<br>4,574 sqft |             | <u>Finished Floor Area</u><br>Abv Sqft:<br>Low Sqft:<br>Ttl Sqft: | 2,183<br>2,183 | DOM<br>22<br>Layout<br>Beds:<br>Baths:<br>Style: | 3 (3 )<br>2.5 (2 1)<br>2 Storey |
|         |          |         |            | Lot Shape:<br>Access:<br>Lot Feat:<br>Park Feat:                                                 |          | Back Lane<br>Double Ga                                  |             |                                                                   |                | <u>Parking</u><br>Ttl Park:<br>Garage Sz:        | 4<br>2                          |

Utilities and Features

| Roof:<br>Heating:                                                                                                                                                     | Asphalt Shingle<br>Forced Air | 1                                                                              |               | Construction:<br>Wood Frame |              |               |  |  |  |  |  |
|-----------------------------------------------------------------------------------------------------------------------------------------------------------------------|-------------------------------|--------------------------------------------------------------------------------|---------------|-----------------------------|--------------|---------------|--|--|--|--|--|
| Sewer:<br>Ext Feat:                                                                                                                                                   | Other                         | rer Flooring:<br>Carpet,Ceramic Tile,Vinyl Plank<br>Water Source:<br>Fnd/Bsmt: |               |                             |              |               |  |  |  |  |  |
| EXT FCut.                                                                                                                                                             | other                         |                                                                                |               |                             |              |               |  |  |  |  |  |
|                                                                                                                                                                       |                               |                                                                                |               |                             |              |               |  |  |  |  |  |
|                                                                                                                                                                       |                               | Poured Concrete                                                                |               |                             |              |               |  |  |  |  |  |
| Kitchen Appl: Dishwasher, Dryer, Gas Range, Microwave, Range Hood, Refrigerator, Washer                                                                               |                               |                                                                                |               |                             |              |               |  |  |  |  |  |
| Int Feat: Kitchen Island, No Animal Home, No Smoking Home, Open Floorplan, Pantry, Quartz Counters, Separate Entrance, Vinyl Windows, Walk-In Closet(s)<br>Utilities: |                               |                                                                                |               |                             |              |               |  |  |  |  |  |
|                                                                                                                                                                       | Room Information              |                                                                                |               |                             |              |               |  |  |  |  |  |
| Room                                                                                                                                                                  |                               | Level                                                                          | Dimensions    | Room                        | <u>Level</u> | Dimensions    |  |  |  |  |  |
| 2pc Bathroom                                                                                                                                                          |                               | Main                                                                           |               | Living Room                 | Main         | 12`0" x 15`4" |  |  |  |  |  |
| Kitchen                                                                                                                                                               |                               | Main                                                                           | 13`0" x 15`4" | Dining Room                 | Main         | 13`1" x 6`0"  |  |  |  |  |  |
| Den                                                                                                                                                                   |                               | Main                                                                           | 9`11" x 9`3"  | Foyer                       | Main         | 9`8" x 7`0"   |  |  |  |  |  |
| Pantry                                                                                                                                                                |                               | Main                                                                           | 8`2" x 5`6"   | Mud Room                    | Main         | 8`8" x 8`11"  |  |  |  |  |  |
| 4pc Bathroom                                                                                                                                                          |                               | Upper                                                                          |               | 5pc Ensuite bath            | Level 5      |               |  |  |  |  |  |
| Laundry                                                                                                                                                               |                               | Upper                                                                          | 5`1" x 6`4"   | Bonus Room                  | Upper        | 11`7" x 13`7" |  |  |  |  |  |
| Walk-In Closet                                                                                                                                                        | t                             | Upper                                                                          | 9`3" x 6`9"   | Bedroom - Primary           | Upper        | 13`0" x 15`6" |  |  |  |  |  |