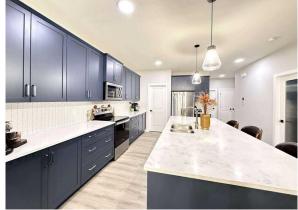

|                                    |                                                                                                                                                                                                                                                                                                                                                                                                                                                                                                                                                                                                                                                                                                                                                                                                                                                                                                                                                                                                  |                | Room Information    |        |               |  |  |
|------------------------------------|--------------------------------------------------------------------------------------------------------------------------------------------------------------------------------------------------------------------------------------------------------------------------------------------------------------------------------------------------------------------------------------------------------------------------------------------------------------------------------------------------------------------------------------------------------------------------------------------------------------------------------------------------------------------------------------------------------------------------------------------------------------------------------------------------------------------------------------------------------------------------------------------------------------------------------------------------------------------------------------------------|----------------|---------------------|--------|---------------|--|--|
| Room                               | Level                                                                                                                                                                                                                                                                                                                                                                                                                                                                                                                                                                                                                                                                                                                                                                                                                                                                                                                                                                                            | Dimensions     | <u>Room</u>         | Level  | Dimensions    |  |  |
| Kitchen                            | Main                                                                                                                                                                                                                                                                                                                                                                                                                                                                                                                                                                                                                                                                                                                                                                                                                                                                                                                                                                                             | 11`6" x 17`1"  | Living Room         | Main   | 14`6" x 14`1" |  |  |
| Dining Room                        | Main                                                                                                                                                                                                                                                                                                                                                                                                                                                                                                                                                                                                                                                                                                                                                                                                                                                                                                                                                                                             | 14`6" x 10`11" | Bedroom - Primary   | Second | 13`6" x 14`7" |  |  |
| Bedroom                            | Second                                                                                                                                                                                                                                                                                                                                                                                                                                                                                                                                                                                                                                                                                                                                                                                                                                                                                                                                                                                           | 11`2" x 11`11" | Bedroom             | Second | 10`6" x 11`2" |  |  |
| Bedroom                            | Second                                                                                                                                                                                                                                                                                                                                                                                                                                                                                                                                                                                                                                                                                                                                                                                                                                                                                                                                                                                           | 11`2" x 10`0"  | Den                 | Main   | 8`10" x 9`10" |  |  |
| Bonus Room                         | Second                                                                                                                                                                                                                                                                                                                                                                                                                                                                                                                                                                                                                                                                                                                                                                                                                                                                                                                                                                                           | 14`0" x 11`6"  | Spice Kitchen       | Main   | 5`1" x 8`5"   |  |  |
| 5pc Ensuite bath                   | Second                                                                                                                                                                                                                                                                                                                                                                                                                                                                                                                                                                                                                                                                                                                                                                                                                                                                                                                                                                                           | 11`2" x 9`4"   | 4pc Bathroom        | Second | 11`0" x 4`9"  |  |  |
| 3pc Bathroom                       | Main                                                                                                                                                                                                                                                                                                                                                                                                                                                                                                                                                                                                                                                                                                                                                                                                                                                                                                                                                                                             | 7`7" x 4`8"    | Laundry             | Second | 8`7" x 5`7"   |  |  |
|                                    |                                                                                                                                                                                                                                                                                                                                                                                                                                                                                                                                                                                                                                                                                                                                                                                                                                                                                                                                                                                                  |                | Legal/Tax/Financial |        |               |  |  |
| Title:                             |                                                                                                                                                                                                                                                                                                                                                                                                                                                                                                                                                                                                                                                                                                                                                                                                                                                                                                                                                                                                  | Zoning:        |                     |        |               |  |  |
| Fee Simple                         |                                                                                                                                                                                                                                                                                                                                                                                                                                                                                                                                                                                                                                                                                                                                                                                                                                                                                                                                                                                                  | R-G            |                     |        |               |  |  |
| Legal Desc:                        | 2110715                                                                                                                                                                                                                                                                                                                                                                                                                                                                                                                                                                                                                                                                                                                                                                                                                                                                                                                                                                                          |                |                     |        |               |  |  |
|                                    |                                                                                                                                                                                                                                                                                                                                                                                                                                                                                                                                                                                                                                                                                                                                                                                                                                                                                                                                                                                                  | Remarks        |                     |        |               |  |  |
| Pub Rmks:                          | For additional information, please click Brochure button below. 4Bed, 3Bath, 2458 Sqft, Loaded with premium upgrades, Spice kitchen, Heated & AC garage,<br>Gemstone exterior lights, Auto sprinkler system, Main level office/den, Bonus room, Upgraded quartz countertops, Electric fireplace, Wallpapers, 9' Ceiling,<br>Dehumidifier & humidifier installed, Backing onto green space, Fully Landscaped lot, Central AC, Premium window curtains, Wine cooler, Front attached double<br>garage. This former show home offers premium upgrades, saving you costly additions later. The main floor features a spacious foyer, living room with electric<br>fireplace, and a well-equipped kitchen with a spice kitchen and pantry. There's also a full bathroom, office/den, and high-end details like wallpapers, premium<br>curtains, and a wine cooler. The heated & cooled garage ensures comfort year-round. Upstairs, the master suite includes a freestanding bathtub, separate shower, |                |                     |        |               |  |  |
| Inclusions:<br>Property Listed By: |                                                                                                                                                                                                                                                                                                                                                                                                                                                                                                                                                                                                                                                                                                                                                                                                                                                                                                                                                                                                  |                |                     |        |               |  |  |