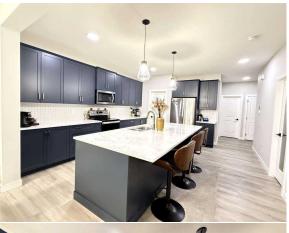

|                                    |                                                                                                                                                                                                                                                                                                                                                                                                                                                                                                                                                                                                                                                                                                                                                                                                                                                                                                                                                                                                  |                | Room Information    |        |               |  |  |
|------------------------------------|--------------------------------------------------------------------------------------------------------------------------------------------------------------------------------------------------------------------------------------------------------------------------------------------------------------------------------------------------------------------------------------------------------------------------------------------------------------------------------------------------------------------------------------------------------------------------------------------------------------------------------------------------------------------------------------------------------------------------------------------------------------------------------------------------------------------------------------------------------------------------------------------------------------------------------------------------------------------------------------------------|----------------|---------------------|--------|---------------|--|--|
| Room                               | Level                                                                                                                                                                                                                                                                                                                                                                                                                                                                                                                                                                                                                                                                                                                                                                                                                                                                                                                                                                                            | Dimensions     | <u>Room</u>         | Level  | Dimensions    |  |  |
| Kitchen                            | Main                                                                                                                                                                                                                                                                                                                                                                                                                                                                                                                                                                                                                                                                                                                                                                                                                                                                                                                                                                                             | 11`6" x 17`1"  | Living Room         | Main   | 14`6" x 14`1" |  |  |
| Dining Room                        | Main                                                                                                                                                                                                                                                                                                                                                                                                                                                                                                                                                                                                                                                                                                                                                                                                                                                                                                                                                                                             | 14`6" x 10`11" | Bedroom - Primary   | Second | 13`6" x 14`7" |  |  |
| Bedroom                            | Second                                                                                                                                                                                                                                                                                                                                                                                                                                                                                                                                                                                                                                                                                                                                                                                                                                                                                                                                                                                           | 11`2" x 11`11" | Bedroom             | Second | 10`6" x 11`2" |  |  |
| Bedroom                            | Second                                                                                                                                                                                                                                                                                                                                                                                                                                                                                                                                                                                                                                                                                                                                                                                                                                                                                                                                                                                           | 11`2" x 10`0"  | Den                 | Main   | 8`10" x 9`10" |  |  |
| Bonus Room                         | Second                                                                                                                                                                                                                                                                                                                                                                                                                                                                                                                                                                                                                                                                                                                                                                                                                                                                                                                                                                                           | 14`0" x 11`6"  | Spice Kitchen       | Main   | 5`1" x 8`5"   |  |  |
| 5pc Ensuite bath                   | Second                                                                                                                                                                                                                                                                                                                                                                                                                                                                                                                                                                                                                                                                                                                                                                                                                                                                                                                                                                                           | 11`2" x 9`4"   | 4pc Bathroom        | Second | 11`0" x 4`9"  |  |  |
| 3pc Bathroom                       | Main                                                                                                                                                                                                                                                                                                                                                                                                                                                                                                                                                                                                                                                                                                                                                                                                                                                                                                                                                                                             | 7`7" x 4`8"    | Laundry             | Second | 8`7" x 5`7"   |  |  |
|                                    |                                                                                                                                                                                                                                                                                                                                                                                                                                                                                                                                                                                                                                                                                                                                                                                                                                                                                                                                                                                                  |                | Legal/Tax/Financial |        |               |  |  |
| Title:                             |                                                                                                                                                                                                                                                                                                                                                                                                                                                                                                                                                                                                                                                                                                                                                                                                                                                                                                                                                                                                  | Zoning:        |                     |        |               |  |  |
| Fee Simple                         |                                                                                                                                                                                                                                                                                                                                                                                                                                                                                                                                                                                                                                                                                                                                                                                                                                                                                                                                                                                                  | R-G            |                     |        |               |  |  |
| Legal Desc:                        | 2110715                                                                                                                                                                                                                                                                                                                                                                                                                                                                                                                                                                                                                                                                                                                                                                                                                                                                                                                                                                                          |                |                     |        |               |  |  |
|                                    |                                                                                                                                                                                                                                                                                                                                                                                                                                                                                                                                                                                                                                                                                                                                                                                                                                                                                                                                                                                                  | Remarks        |                     |        |               |  |  |
| Pub Rmks:                          | For additional information, please click Brochure button below. 4Bed, 3Bath, 2458 Sqft, Loaded with premium upgrades, Spice kitchen, Heated & AC garage,<br>Gemstone exterior lights, Auto sprinkler system, Main level office/den, Bonus room, Upgraded quartz countertops, Electric fireplace, Wallpapers, 9' Ceiling,<br>Dehumidifier & humidifier installed, Backing onto green space, Fully Landscaped lot, Central AC, Premium window curtains, Wine cooler, Front attached double<br>garage. This former show home offers premium upgrades, saving you costly additions later. The main floor features a spacious foyer, living room with electric<br>fireplace, and a well-equipped kitchen with a spice kitchen and pantry. There's also a full bathroom, office/den, and high-end details like wallpapers, premium<br>curtains, and a wine cooler. The heated & cooled garage ensures comfort year-round. Upstairs, the master suite includes a freestanding bathtub, separate shower, |                |                     |        |               |  |  |
| Inclusions:<br>Property Listed By: |                                                                                                                                                                                                                                                                                                                                                                                                                                                                                                                                                                                                                                                                                                                                                                                                                                                                                                                                                                                                  |                |                     |        |               |  |  |