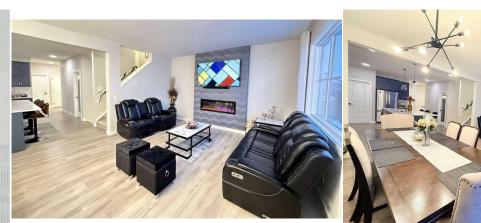

|                                    |                                                                                                                                                                                                                                                                                                                                                                                                                                                                                                                                                                                                                                                                                                                                                                                                                                                                                                                                                                                                  |                | Room Information    |        |               |  |  |
|------------------------------------|--------------------------------------------------------------------------------------------------------------------------------------------------------------------------------------------------------------------------------------------------------------------------------------------------------------------------------------------------------------------------------------------------------------------------------------------------------------------------------------------------------------------------------------------------------------------------------------------------------------------------------------------------------------------------------------------------------------------------------------------------------------------------------------------------------------------------------------------------------------------------------------------------------------------------------------------------------------------------------------------------|----------------|---------------------|--------|---------------|--|--|
| Room                               | Level                                                                                                                                                                                                                                                                                                                                                                                                                                                                                                                                                                                                                                                                                                                                                                                                                                                                                                                                                                                            | Dimensions     | <u>Room</u>         | Level  | Dimensions    |  |  |
| Kitchen                            | Main                                                                                                                                                                                                                                                                                                                                                                                                                                                                                                                                                                                                                                                                                                                                                                                                                                                                                                                                                                                             | 11`6" x 17`1"  | Living Room         | Main   | 14`6" x 14`1" |  |  |
| Dining Room                        | Main                                                                                                                                                                                                                                                                                                                                                                                                                                                                                                                                                                                                                                                                                                                                                                                                                                                                                                                                                                                             | 14`6" x 10`11" | Bedroom - Primary   | Second | 13`6" x 14`7" |  |  |
| Bedroom                            | Second                                                                                                                                                                                                                                                                                                                                                                                                                                                                                                                                                                                                                                                                                                                                                                                                                                                                                                                                                                                           | 11`2" x 11`11" | Bedroom             | Second | 10`6" x 11`2" |  |  |
| Bedroom                            | Second                                                                                                                                                                                                                                                                                                                                                                                                                                                                                                                                                                                                                                                                                                                                                                                                                                                                                                                                                                                           | 11`2" x 10`0"  | Den                 | Main   | 8`10" x 9`10" |  |  |
| Bonus Room                         | Second                                                                                                                                                                                                                                                                                                                                                                                                                                                                                                                                                                                                                                                                                                                                                                                                                                                                                                                                                                                           | 14`0" x 11`6"  | Spice Kitchen       | Main   | 5`1" x 8`5"   |  |  |
| 5pc Ensuite bath                   | Second                                                                                                                                                                                                                                                                                                                                                                                                                                                                                                                                                                                                                                                                                                                                                                                                                                                                                                                                                                                           | 11`2" x 9`4"   | 4pc Bathroom        | Second | 11`0" x 4`9"  |  |  |
| 3pc Bathroom                       | Main                                                                                                                                                                                                                                                                                                                                                                                                                                                                                                                                                                                                                                                                                                                                                                                                                                                                                                                                                                                             | 7`7" x 4`8"    | Laundry             | Second | 8`7" x 5`7"   |  |  |
|                                    |                                                                                                                                                                                                                                                                                                                                                                                                                                                                                                                                                                                                                                                                                                                                                                                                                                                                                                                                                                                                  |                | Legal/Tax/Financial |        |               |  |  |
| Title:                             |                                                                                                                                                                                                                                                                                                                                                                                                                                                                                                                                                                                                                                                                                                                                                                                                                                                                                                                                                                                                  | Zoning:        |                     |        |               |  |  |
| Fee Simple                         |                                                                                                                                                                                                                                                                                                                                                                                                                                                                                                                                                                                                                                                                                                                                                                                                                                                                                                                                                                                                  | R-G            |                     |        |               |  |  |
| Legal Desc:                        | 2110715                                                                                                                                                                                                                                                                                                                                                                                                                                                                                                                                                                                                                                                                                                                                                                                                                                                                                                                                                                                          |                |                     |        |               |  |  |
|                                    |                                                                                                                                                                                                                                                                                                                                                                                                                                                                                                                                                                                                                                                                                                                                                                                                                                                                                                                                                                                                  | Remarks        |                     |        |               |  |  |
| Pub Rmks:                          | For additional information, please click Brochure button below. 4Bed, 3Bath, 2458 Sqft, Loaded with premium upgrades, Spice kitchen, Heated & AC garage,<br>Gemstone exterior lights, Auto sprinkler system, Main level office/den, Bonus room, Upgraded quartz countertops, Electric fireplace, Wallpapers, 9' Ceiling,<br>Dehumidifier & humidifier installed, Backing onto green space, Fully Landscaped lot, Central AC, Premium window curtains, Wine cooler, Front attached double<br>garage. This former show home offers premium upgrades, saving you costly additions later. The main floor features a spacious foyer, living room with electric<br>fireplace, and a well-equipped kitchen with a spice kitchen and pantry. There's also a full bathroom, office/den, and high-end details like wallpapers, premium<br>curtains, and a wine cooler. The heated & cooled garage ensures comfort year-round. Upstairs, the master suite includes a freestanding bathtub, separate shower, |                |                     |        |               |  |  |
| Inclusions:<br>Property Listed By: |                                                                                                                                                                                                                                                                                                                                                                                                                                                                                                                                                                                                                                                                                                                                                                                                                                                                                                                                                                                                  |                |                     |        |               |  |  |