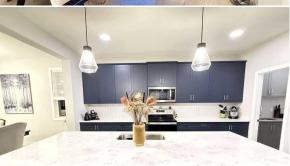

|                                    |                                                                                                                                                                                                                                                                                                                                                                                                                                                                                                                                                                                                                                                                                                                                                                                                                                                                                                                                                                                                  |                | Room Information    |        |               |  |  |
|------------------------------------|--------------------------------------------------------------------------------------------------------------------------------------------------------------------------------------------------------------------------------------------------------------------------------------------------------------------------------------------------------------------------------------------------------------------------------------------------------------------------------------------------------------------------------------------------------------------------------------------------------------------------------------------------------------------------------------------------------------------------------------------------------------------------------------------------------------------------------------------------------------------------------------------------------------------------------------------------------------------------------------------------|----------------|---------------------|--------|---------------|--|--|
| Room                               | Level                                                                                                                                                                                                                                                                                                                                                                                                                                                                                                                                                                                                                                                                                                                                                                                                                                                                                                                                                                                            | Dimensions     | <u>Room</u>         | Level  | Dimensions    |  |  |
| Kitchen                            | Main                                                                                                                                                                                                                                                                                                                                                                                                                                                                                                                                                                                                                                                                                                                                                                                                                                                                                                                                                                                             | 11`6" x 17`1"  | Living Room         | Main   | 14`6" x 14`1" |  |  |
| Dining Room                        | Main                                                                                                                                                                                                                                                                                                                                                                                                                                                                                                                                                                                                                                                                                                                                                                                                                                                                                                                                                                                             | 14`6" x 10`11" | Bedroom - Primary   | Second | 13`6" x 14`7" |  |  |
| Bedroom                            | Second                                                                                                                                                                                                                                                                                                                                                                                                                                                                                                                                                                                                                                                                                                                                                                                                                                                                                                                                                                                           | 11`2" x 11`11" | Bedroom             | Second | 10`6" x 11`2" |  |  |
| Bedroom                            | Second                                                                                                                                                                                                                                                                                                                                                                                                                                                                                                                                                                                                                                                                                                                                                                                                                                                                                                                                                                                           | 11`2" x 10`0"  | Den                 | Main   | 8`10" x 9`10" |  |  |
| Bonus Room                         | Second                                                                                                                                                                                                                                                                                                                                                                                                                                                                                                                                                                                                                                                                                                                                                                                                                                                                                                                                                                                           | 14`0" x 11`6"  | Spice Kitchen       | Main   | 5`1" x 8`5"   |  |  |
| 5pc Ensuite bath                   | Second                                                                                                                                                                                                                                                                                                                                                                                                                                                                                                                                                                                                                                                                                                                                                                                                                                                                                                                                                                                           | 11`2" x 9`4"   | 4pc Bathroom        | Second | 11`0" x 4`9"  |  |  |
| 3pc Bathroom                       | Main                                                                                                                                                                                                                                                                                                                                                                                                                                                                                                                                                                                                                                                                                                                                                                                                                                                                                                                                                                                             | 7`7" x 4`8"    | Laundry             | Second | 8`7" x 5`7"   |  |  |
|                                    |                                                                                                                                                                                                                                                                                                                                                                                                                                                                                                                                                                                                                                                                                                                                                                                                                                                                                                                                                                                                  |                | Legal/Tax/Financial |        |               |  |  |
| Title:                             |                                                                                                                                                                                                                                                                                                                                                                                                                                                                                                                                                                                                                                                                                                                                                                                                                                                                                                                                                                                                  | Zoning:        |                     |        |               |  |  |
| Fee Simple                         |                                                                                                                                                                                                                                                                                                                                                                                                                                                                                                                                                                                                                                                                                                                                                                                                                                                                                                                                                                                                  | R-G            |                     |        |               |  |  |
| Legal Desc:                        | 2110715                                                                                                                                                                                                                                                                                                                                                                                                                                                                                                                                                                                                                                                                                                                                                                                                                                                                                                                                                                                          |                |                     |        |               |  |  |
|                                    |                                                                                                                                                                                                                                                                                                                                                                                                                                                                                                                                                                                                                                                                                                                                                                                                                                                                                                                                                                                                  | Remarks        |                     |        |               |  |  |
| Pub Rmks:                          | For additional information, please click Brochure button below. 4Bed, 3Bath, 2458 Sqft, Loaded with premium upgrades, Spice kitchen, Heated & AC garage,<br>Gemstone exterior lights, Auto sprinkler system, Main level office/den, Bonus room, Upgraded quartz countertops, Electric fireplace, Wallpapers, 9' Ceiling,<br>Dehumidifier & humidifier installed, Backing onto green space, Fully Landscaped lot, Central AC, Premium window curtains, Wine cooler, Front attached double<br>garage. This former show home offers premium upgrades, saving you costly additions later. The main floor features a spacious foyer, living room with electric<br>fireplace, and a well-equipped kitchen with a spice kitchen and pantry. There's also a full bathroom, office/den, and high-end details like wallpapers, premium<br>curtains, and a wine cooler. The heated & cooled garage ensures comfort year-round. Upstairs, the master suite includes a freestanding bathtub, separate shower, |                |                     |        |               |  |  |
| Inclusions:<br>Property Listed By: |                                                                                                                                                                                                                                                                                                                                                                                                                                                                                                                                                                                                                                                                                                                                                                                                                                                                                                                                                                                                  |                |                     |        |               |  |  |