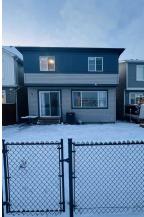

## 82 BELVEDERE Green, Calgary T2A 7G2

In the second

| MLS®#:        | A2186255 | Area:   | Belvedere | Listing<br>Date: | 01/08/25  |                   | e: <b>\$859,000</b> |                    |                          |           |
|---------------|----------|---------|-----------|------------------|-----------|-------------------|---------------------|--------------------|--------------------------|-----------|
| tatus:        | Active   | County: | Calgary   | Change:          | None      | Associa           | tion: Fort McMurray |                    |                          |           |
|               |          |         |           | General Ir       | formation |                   |                     |                    | DOM                      |           |
|               |          |         |           | Prop Type        |           | Residential       |                     |                    | 14                       |           |
|               |          |         |           | Sub Type:        |           | Detached          |                     |                    | <u>Layout</u>            |           |
|               |          |         | 1         | City/Town        |           | Calgary           | Finished Floor Area | <u>a</u>           | Beds:                    | 4 (4 )    |
|               |          |         |           | Year Built       |           | 2021              | Abv Sqft:           | 2,456              | Baths:                   | 3.0 (3 0) |
|               |          |         |           | Lot Inform       |           |                   | Low Sqft:           |                    | Style:                   | 2 Storey  |
| 1 Contraction |          |         |           | Lot Sz Ar:       |           | 3,347 sqft        | Ttl Sqft:           | 2,456              |                          |           |
| N             |          | 1       |           | Lot Shape        | :         |                   |                     |                    | <u>Parking</u>           |           |
|               |          |         |           | 1                |           |                   |                     |                    | Ttl Park:                | 4         |
|               |          |         |           |                  |           |                   |                     |                    | Garage Sz:               | 2         |
|               |          |         |           | Access:          |           |                   |                     |                    | -                        |           |
|               |          |         |           | Lot Feat:        |           | Back Yard,Backs o | n to Park/Green Spa | ice,Garden,Landsca | aped,Street Lighting,Und | derground |
| T             |          | • • • • |           |                  |           | Sprinklers,Rectan |                     |                    |                          |           |
|               |          |         |           | Park Feat:       |           | Double Garage At  | ached,Parking Pad   |                    |                          |           |
|               |          |         | -         |                  |           |                   |                     |                    |                          |           |
|               |          |         |           |                  |           |                   |                     |                    |                          |           |