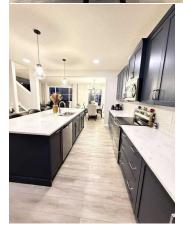

|                                    |                                                                                                                                                                                                                                                                                                                                                                                                                                                                                                                                                                                                                                                                                                                                                                                                                                                                                                                                                                                                  |                | Room Information    |        |               |  |  |
|------------------------------------|--------------------------------------------------------------------------------------------------------------------------------------------------------------------------------------------------------------------------------------------------------------------------------------------------------------------------------------------------------------------------------------------------------------------------------------------------------------------------------------------------------------------------------------------------------------------------------------------------------------------------------------------------------------------------------------------------------------------------------------------------------------------------------------------------------------------------------------------------------------------------------------------------------------------------------------------------------------------------------------------------|----------------|---------------------|--------|---------------|--|--|
| Room                               | Level                                                                                                                                                                                                                                                                                                                                                                                                                                                                                                                                                                                                                                                                                                                                                                                                                                                                                                                                                                                            | Dimensions     | <u>Room</u>         | Level  | Dimensions    |  |  |
| Kitchen                            | Main                                                                                                                                                                                                                                                                                                                                                                                                                                                                                                                                                                                                                                                                                                                                                                                                                                                                                                                                                                                             | 11`6" x 17`1"  | Living Room         | Main   | 14`6" x 14`1" |  |  |
| Dining Room                        | Main                                                                                                                                                                                                                                                                                                                                                                                                                                                                                                                                                                                                                                                                                                                                                                                                                                                                                                                                                                                             | 14`6" x 10`11" | Bedroom - Primary   | Second | 13`6" x 14`7" |  |  |
| Bedroom                            | Second                                                                                                                                                                                                                                                                                                                                                                                                                                                                                                                                                                                                                                                                                                                                                                                                                                                                                                                                                                                           | 11`2" x 11`11" | Bedroom             | Second | 10`6" x 11`2" |  |  |
| Bedroom                            | Second                                                                                                                                                                                                                                                                                                                                                                                                                                                                                                                                                                                                                                                                                                                                                                                                                                                                                                                                                                                           | 11`2" x 10`0"  | Den                 | Main   | 8`10" x 9`10" |  |  |
| Bonus Room                         | Second                                                                                                                                                                                                                                                                                                                                                                                                                                                                                                                                                                                                                                                                                                                                                                                                                                                                                                                                                                                           | 14`0" x 11`6"  | Spice Kitchen       | Main   | 5`1" x 8`5"   |  |  |
| 5pc Ensuite bath                   | Second                                                                                                                                                                                                                                                                                                                                                                                                                                                                                                                                                                                                                                                                                                                                                                                                                                                                                                                                                                                           | 11`2" x 9`4"   | 4pc Bathroom        | Second | 11`0" x 4`9"  |  |  |
| 3pc Bathroom                       | Main                                                                                                                                                                                                                                                                                                                                                                                                                                                                                                                                                                                                                                                                                                                                                                                                                                                                                                                                                                                             | 7`7" x 4`8"    | Laundry             | Second | 8`7" x 5`7"   |  |  |
|                                    |                                                                                                                                                                                                                                                                                                                                                                                                                                                                                                                                                                                                                                                                                                                                                                                                                                                                                                                                                                                                  |                | Legal/Tax/Financial |        |               |  |  |
| Title:                             |                                                                                                                                                                                                                                                                                                                                                                                                                                                                                                                                                                                                                                                                                                                                                                                                                                                                                                                                                                                                  | Zoning:        |                     |        |               |  |  |
| Fee Simple                         |                                                                                                                                                                                                                                                                                                                                                                                                                                                                                                                                                                                                                                                                                                                                                                                                                                                                                                                                                                                                  | R-G            |                     |        |               |  |  |
| Legal Desc:                        | 2110715                                                                                                                                                                                                                                                                                                                                                                                                                                                                                                                                                                                                                                                                                                                                                                                                                                                                                                                                                                                          |                |                     |        |               |  |  |
|                                    |                                                                                                                                                                                                                                                                                                                                                                                                                                                                                                                                                                                                                                                                                                                                                                                                                                                                                                                                                                                                  | Remarks        |                     |        |               |  |  |
| Pub Rmks:                          | For additional information, please click Brochure button below. 4Bed, 3Bath, 2458 Sqft, Loaded with premium upgrades, Spice kitchen, Heated & AC garage,<br>Gemstone exterior lights, Auto sprinkler system, Main level office/den, Bonus room, Upgraded quartz countertops, Electric fireplace, Wallpapers, 9' Ceiling,<br>Dehumidifier & humidifier installed, Backing onto green space, Fully Landscaped lot, Central AC, Premium window curtains, Wine cooler, Front attached double<br>garage. This former show home offers premium upgrades, saving you costly additions later. The main floor features a spacious foyer, living room with electric<br>fireplace, and a well-equipped kitchen with a spice kitchen and pantry. There's also a full bathroom, office/den, and high-end details like wallpapers, premium<br>curtains, and a wine cooler. The heated & cooled garage ensures comfort year-round. Upstairs, the master suite includes a freestanding bathtub, separate shower, |                |                     |        |               |  |  |
| Inclusions:<br>Property Listed By: |                                                                                                                                                                                                                                                                                                                                                                                                                                                                                                                                                                                                                                                                                                                                                                                                                                                                                                                                                                                                  |                |                     |        |               |  |  |