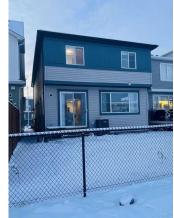

## 82 BELVEDERE Green, Calgary T2A 7G2

In the second

| MLS®#:        | A2186255 | Area:   | Belvedere | Listing<br>Date: | 01/08/25  |                   | e: <b>\$859,000</b> |                    |                          |           |
|---------------|----------|---------|-----------|------------------|-----------|-------------------|---------------------|--------------------|--------------------------|-----------|
| tatus:        | Active   | County: | Calgary   | Change:          | None      | Associa           | tion: Fort McMurray |                    |                          |           |
|               |          |         |           | General Ir       | formation |                   |                     |                    | DOM                      |           |
|               |          |         |           | Prop Type        |           | Residential       |                     |                    | 14                       |           |
|               |          |         |           | Sub Type:        |           | Detached          |                     |                    | <u>Layout</u>            |           |
|               |          |         | 1         | City/Town        |           | Calgary           | Finished Floor Area | <u>a</u>           | Beds:                    | 4 (4 )    |
|               |          |         |           | Year Built       |           | 2021              | Abv Sqft:           | 2,456              | Baths:                   | 3.0 (3 0) |
|               |          |         |           | Lot Inform       |           |                   | Low Sqft:           |                    | Style:                   | 2 Storey  |
| 1 Contraction |          |         |           | Lot Sz Ar:       |           | 3,347 sqft        | Ttl Sqft:           | 2,456              |                          |           |
| N             |          | 1       |           | Lot Shape        | :         |                   |                     |                    | <u>Parking</u>           |           |
|               |          |         |           | 1                |           |                   |                     |                    | Ttl Park:                | 4         |
|               |          |         |           |                  |           |                   |                     |                    | Garage Sz:               | 2         |
|               |          |         |           | Access:          |           |                   |                     |                    | -                        |           |
|               |          |         |           | Lot Feat:        |           | Back Yard,Backs o | n to Park/Green Spa | ice,Garden,Landsca | aped,Street Lighting,Und | derground |
| T             |          | • • • • |           |                  |           | Sprinklers,Rectan |                     |                    |                          |           |
|               |          |         |           | Park Feat:       |           | Double Garage At  | ached,Parking Pad   |                    |                          |           |
|               |          |         | -         |                  |           |                   |                     |                    |                          |           |
|               |          |         |           |                  |           |                   |                     |                    |                          |           |